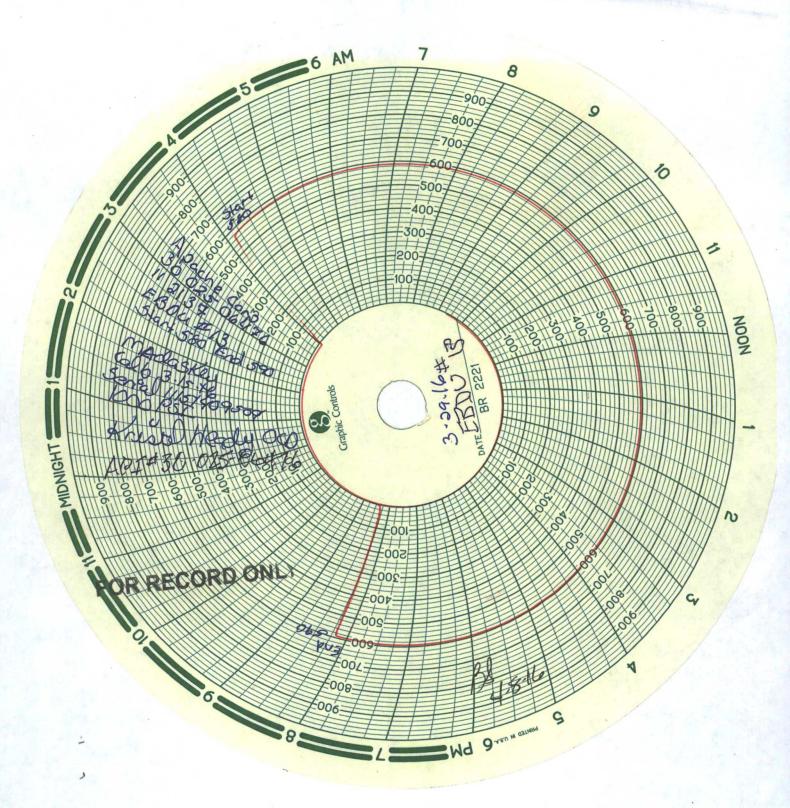

|                                   |  |  |

\*\* OPERATOR-SUBMITTED \*\* OPERATOR-SUBMITTED \*\*

FOR RECORD ONLY