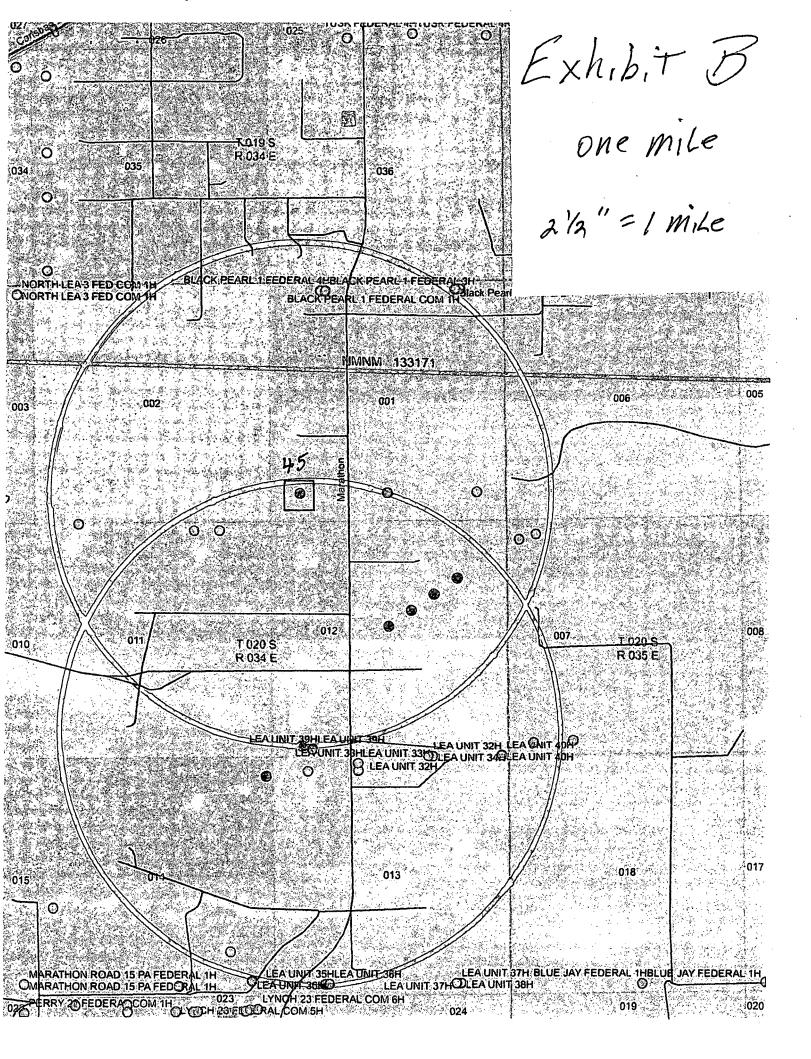

|

APR 1 4 2016





i F



SURVEYORS - ENGINEERS - PLANNERS 110 W. LOUISIANA AVE., SUITE 110 MIDLAND, TEXAS 79701 (432) 687-0865 - FAX (432)687-0868

WEST COMPANY

Land Surveyors Civil Engineers

| 5 | Survey Date: June 22 | 2015         | Sheet 1 of 2 Sheets |        |      |       |  |  |
|---|----------------------|--------------|---------------------|--------|------|-------|--|--|
|   | W.O. Number: 2015-   | Drawn By: SC |                     |        |      |       |  |  |
|   | Date: 10-5-2015      | 2015-0416    | 5-H4.DWG            | Scale: | 1" = | 1000' |  |  |