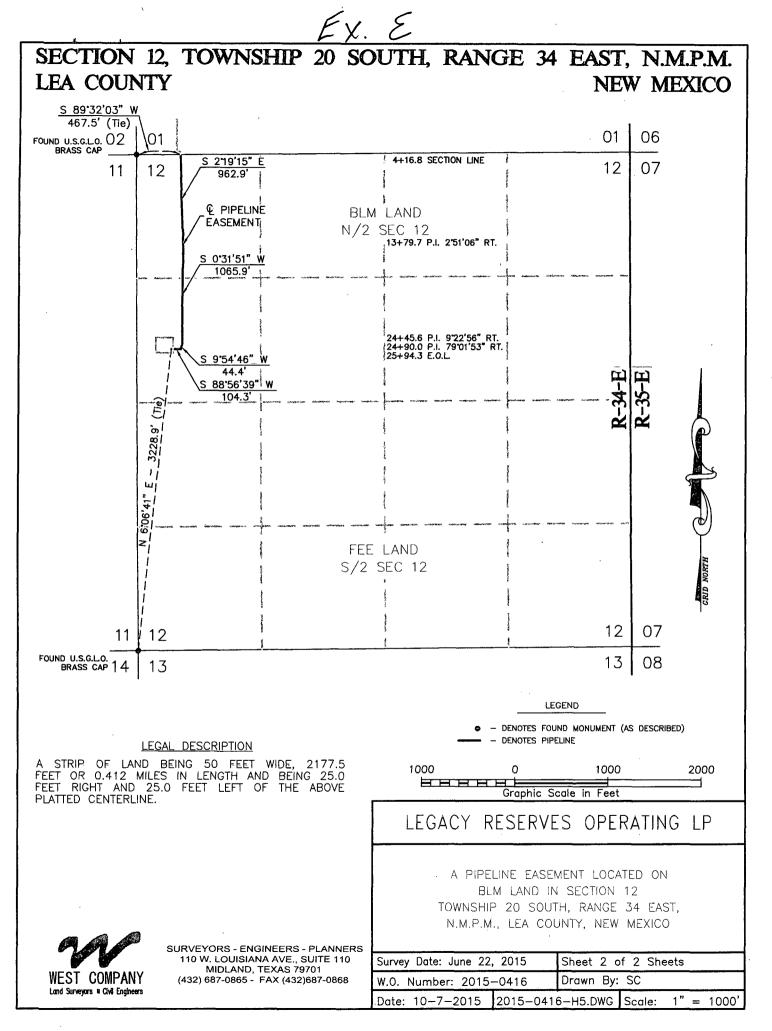

APR 1 4 2016

i F

SURVEYORS - ENGINEERS - PLANNERS 110 W. LOUISIANA AVE., SUITE 110 MIDLAND, TEXAS 79701 (432) 687-0865 - FAX (432)687-0868

WEST COMPANY

Land Surveyors Civil Engineers

| 5 | Survey Date: June 22 | 2015         | Sheet 1 of 2 Sheets |        |      |       |  |  |
|---|----------------------|--------------|---------------------|--------|------|-------|--|--|
|   | W.O. Number: 2015-   | Drawn By: SC |                     |        |      |       |  |  |
|   | Date: 10-5-2015      | 2015-0416    | 5-H4.DWG            | Scale: | 1" = | 1000' |  |  |