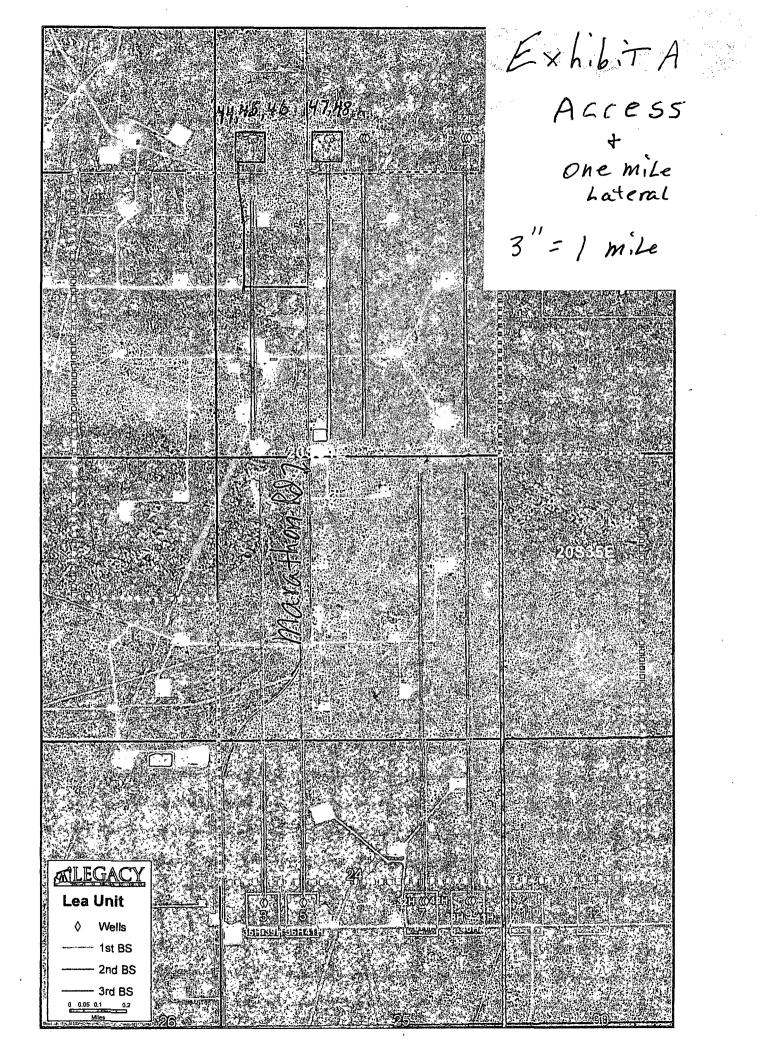

|

APR 1 4 2016





i F



SURVEYORS - ENGINEERS - PLANNERS 110 W. LOUISIANA AVE., SUITE 110 MIDLAND, TEXAS 79701 (432) 687-0865 - FAX (432)687-0868

WEST COMPANY

Land Surveyors Civil Engineers

| 5 | Survey Date: June 22 | 2015         | Sheet 1 of 2 Sheets |        |      |       |  |  |
|---|----------------------|--------------|---------------------|--------|------|-------|--|--|
|   | W.O. Number: 2015-   | Drawn By: SC |                     |        |      |       |  |  |
|   | Date: 10-5-2015      | 2015-0416    | 5-H4.DWG            | Scale: | 1" = | 1000' |  |  |