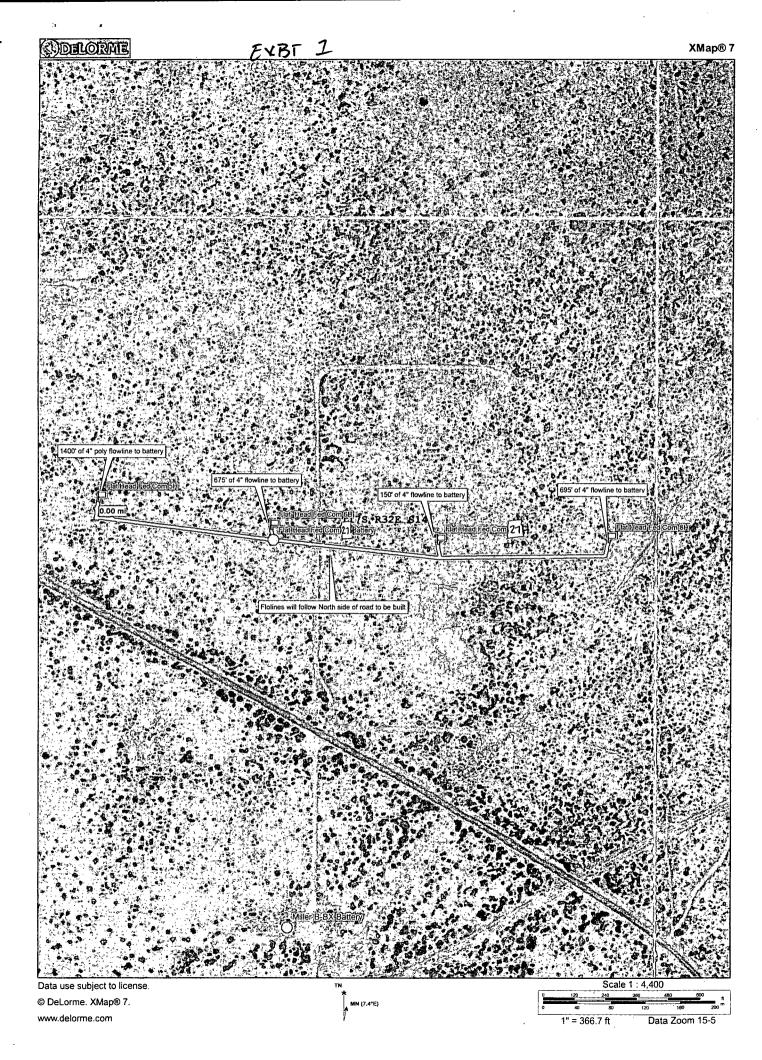

## VICINITY MAP

NOT TO SCALE

SECTION 14, TWP. 17 SOUTH, RGE. 32 EAST, N. M. P. M., LEA COUNTY, NEW MEXICO

OPERATOR: COG Operating, LLC

LEASE: Flat Head Federal Com

WELL NO.: 27H

LOCATION: 1170' FNL & 990' FEL ELEVATION: 4100'

### LOCATION VERIFICATION MAP

SECTION 14, TWP. 17 SOUTH, RGE. 32 EAST, N. M. P. M., LEA COUNTY, NEW MEXICO

OPERATOR: COG Operating, LLC
LEASE: Flat Head Federal Com

WELL NO.: 27H

ELEVATION: 4100'

LOCATION: 1170' FNL & 990' FEL