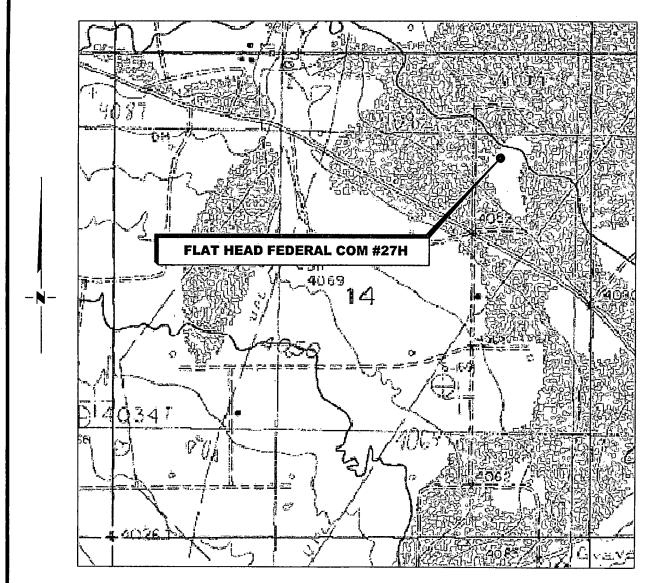

### LOCATION VERIFICATION MAP

SECTION 14, TWP. 17 SOUTH, RGE. 32 EAST, N. M. P. M., LEA COUNTY, NEW MEXICO

OPERATOR: COG Operating, LLC
LEASE: Flat Head Federal Com

WELL NO.: 27H

ELEVATION: 4100'

LOCATION: 1170' FNL & 990' FEL

CONTOUR INTERVAL: 10'

USGS TOPO. SOURCE MAP:

Maljamar, NM (Prov. Ed. 1985)

Copyright 2012 - All Rights Reserved

| 1   | Well Name | 2/4/15 |
|-----|-----------|--------|
| NO. | REVISION  | DATE   |
|     |           |        |

JOB NO.: LS130119

DWG. NO.: 130119LVM 2251 Double Creek Drive, Suite 602, Round Rock, Texas 78664

#### PROSPERITY CONSULTANTS, LLC

o (512) 992-2087 f (512) 251-2518

| SCALE: $1" = 1000'$ |
|---------------------|
| DATE: 6/20/13       |
| SURVEYED BY: GB/SM  |
| DRAWN BY: DR        |
| APPROVED BY: LWB    |
| SHEET : 1 OF 1      |