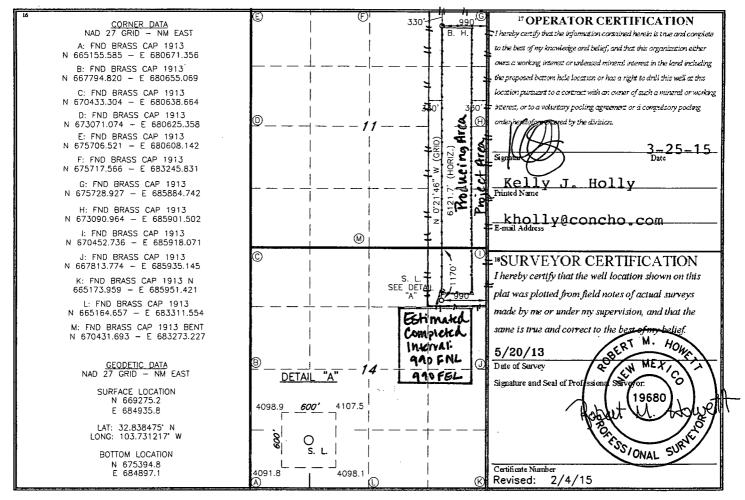

# WELL LOCATION AND ACREAGE DEDICATION PLAT

| API Number    |       | 3 Poo                                          | <sup>3</sup> Pool Name          |  |
|---------------|-------|------------------------------------------------|---------------------------------|--|
| 30-025-43     | 44500 | Maljamar: Yeso We                              | est                             |  |
| Property Code | FLAT  | <sup>5</sup> Property Name HEAD FEDERAL COM    | <sup>6</sup> Well Number<br>27H |  |
| 7 OGRID No.   | COC   | <sup>6</sup> Operator Name<br>G OPERATING, LLC | <sup>9</sup> Elevation<br>4100' |  |

<sup>10</sup> Surface Location

| UL or lot no.     | Section      | Township      | Range           | Lot Idn    | Feet from the | North/South line | Feet from the                         | East/West line | County |
|-------------------|--------------|---------------|-----------------|------------|---------------|------------------|---------------------------------------|----------------|--------|
| A                 | 14           | 17-S          | 32-E            |            | 1170'         | NORTH            | 990'                                  | EAST           | LEA    |
|                   |              |               | " Bo            | ttom Hol   | e Location If | Different Fron   | n Surface                             |                |        |
| UL or lot no.     | Section      | Township      | Range           | Lot Idn    | Feet from the | North/South line | Feet from the                         | East/West line | County |
| A                 | 11           | 17-S          | 32-E            |            | 330'          | NORTH            | 990'                                  | EAST           | LEA    |
| 12 Dedicated Acre | s 13 Joint o | r Infill 14 C | Consolidation ( | Code 15 Or | der No.       |                  | · · · · · · · · · · · · · · · · · · · |                |        |
| 200               | 1            |               |                 |            |               |                  |                                       |                |        |

No allowable will be assigned to this completion until all interests have been consolidated or a non-standard unit has been approved by the division.