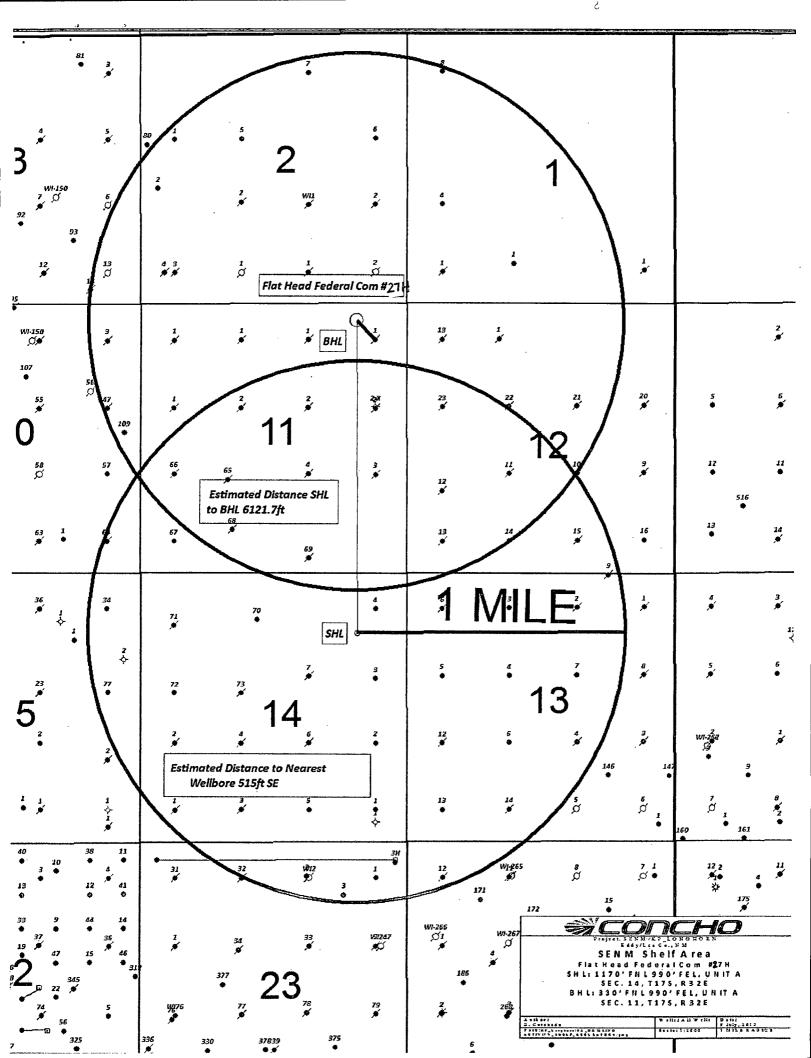

# WELL LOCATION AND ACREAGE DEDICATION PLAT

| API Number    |       | 3 Poo                                          | <sup>3</sup> Pool Name          |  |
|---------------|-------|------------------------------------------------|---------------------------------|--|
| 30-025-43     | 44500 | Maljamar: Yeso We                              | est                             |  |
| Property Code | FLAT  | <sup>5</sup> Property Name HEAD FEDERAL COM    | <sup>6</sup> Well Number<br>27H |  |
| 7 OGRID No.   | COC   | <sup>6</sup> Operator Name<br>G OPERATING, LLC | <sup>9</sup> Elevation<br>4100' |  |

<sup>10</sup> Surface Location

| UL or lot no.     | Section      | Township      | Range           | Lot Idn    | Feet from the | North/South line | Feet from the                         | East/West line | County |
|-------------------|--------------|---------------|-----------------|------------|---------------|------------------|---------------------------------------|----------------|--------|
| A                 | 14           | 17-S          | 32-E            |            | 1170'         | NORTH            | 990'                                  | EAST           | LEA    |
|                   |              |               | " Bo            | ttom Hol   | e Location If | Different Fron   | n Surface                             |                |        |
| UL or lot no.     | Section      | Township      | Range           | Lot Idn    | Feet from the | North/South line | Feet from the                         | East/West line | County |
| A                 | 11           | 17-S          | 32-E            |            | 330'          | NORTH            | 990'                                  | EAST           | LEA    |
| 12 Dedicated Acre | s 13 Joint o | r Infill 14 C | Consolidation ( | Code 15 Or | der No.       |                  | · · · · · · · · · · · · · · · · · · · |                |        |
| 200               | 1            |               |                 |            |               |                  |                                       |                |        |

## VICINITY MAP

NOT TO SCALE

SECTION 14, TWP. 17 SOUTH, RGE. 32 EAST, N. M. P. M., LEA COUNTY, NEW MEXICO

OPERATOR: COG Operating, LLC

LEASE: Flat Head Federal Com

WELL NO.: 27H

LOCATION: 1170' FNL & 990' FEL ELEVATION: 4100'

### LOCATION VERIFICATION MAP

SECTION 14, TWP. 17 SOUTH, RGE. 32 EAST, N. M. P. M., LEA COUNTY, NEW MEXICO

OPERATOR: COG Operating, LLC
LEASE: Flat Head Federal Com

WELL NO.: 27H

ELEVATION: 4100'

LOCATION: 1170' FNL & 990' FEL