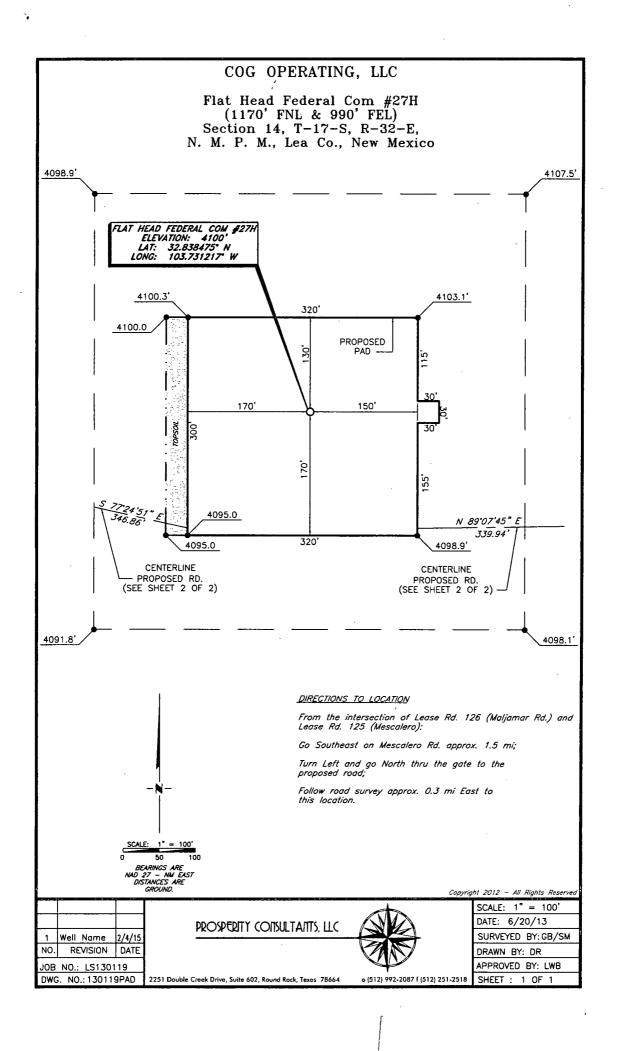

<sup>10</sup> Surface Location

| UL or lot no.     | Section      | Township      | Range           | Lot Idn    | Feet from the | North/South line | Feet from the                         | East/West line | County |
|-------------------|--------------|---------------|-----------------|------------|---------------|------------------|---------------------------------------|----------------|--------|
| A                 | 14           | 17-S          | 32-E            |            | 1170'         | NORTH            | 990'                                  | EAST           | LEA    |
|                   |              |               | " Bo            | ttom Hol   | e Location If | Different Fron   | n Surface                             |                |        |
| UL or lot no.     | Section      | Township      | Range           | Lot Idn    | Feet from the | North/South line | Feet from the                         | East/West line | County |
| A                 | 11           | 17-S          | 32-E            |            | 330'          | NORTH            | 990'                                  | EAST           | LEA    |
| 12 Dedicated Acre | s 13 Joint o | r Infill 14 C | Consolidation ( | Code 15 Or | der No.       |                  | · · · · · · · · · · · · · · · · · · · |                |        |
| 200               | 1            |               |                 |            |               |                  |                                       |                |        |