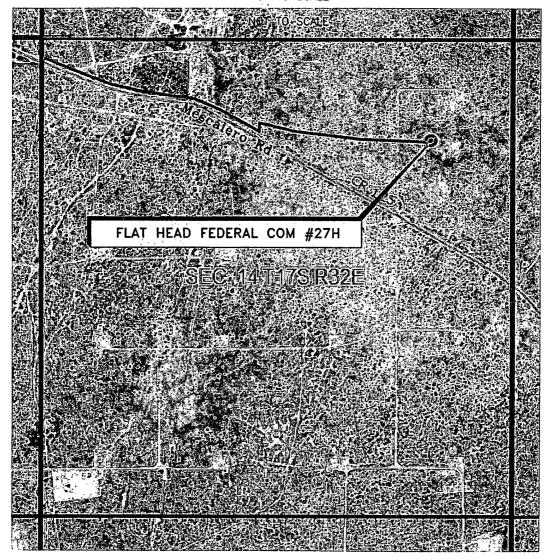

## VICINITY MAP

NOT TO SCALE

SECTION 14, TWP. 17 SOUTH, RGE. 32 EAST, N. M. P. M., LEA COUNTY, NEW MEXICO

OPERATOR: COG Operating, LLC

LEASE: Flat Head Federal Com

WELL NO.: 27H

LOCATION: 1170' FNL & 990' FEL ELEVATION: 4100'

Copyright 2012 - All Rights Reserve

| 1   | Well Name   | 2/4/15 |
|-----|-------------|--------|
| NO. | REVISION    | DATE   |
| JOB | NO.: LS1301 | 19     |

DWG. NO.: 130119VM

PROSPERITY CONSULTANTS, LLC

SCALE: N. T. S. DATE: 6/20/13 SURVEYED BY: GB/SM DRAWN BY: DR APPROVED BY: LWB

SHEET: 1 OF 1

2251 Double Creek Drive, Suite 602, Round Rock, Texas 78664 o (512) 992-2087 f (512) 251-2518