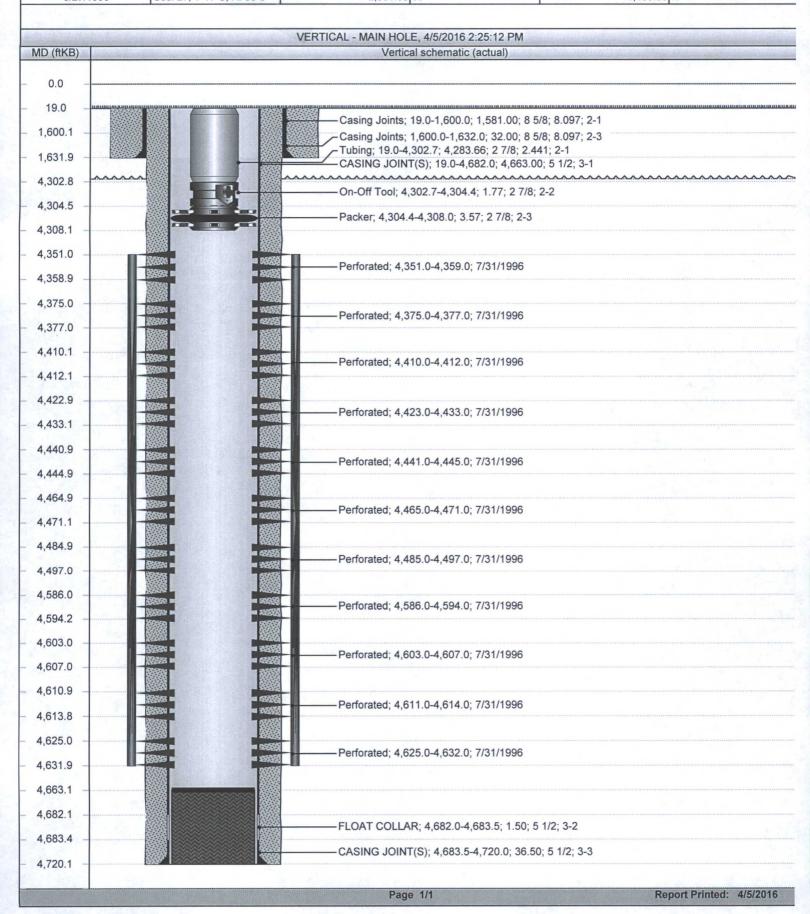

| Submit 1 Copy To Appropriate District                                                                                                                                                                                                                                                                                                                                                                                                                                                                                                                                                                                                                                                                                                                                                                                                                                                                                                                                                                                                                                                                                                                                                                                                                                                                                                                                                                                                                                                                                                                                                                                                                                                                                                                                                                                                                                                                                                                                                                                                                                                                                          | State of Nev                                                                                                                                              | v Mevico                                                                                                 | For                                                                                                                                | m C-103    |
|--------------------------------------------------------------------------------------------------------------------------------------------------------------------------------------------------------------------------------------------------------------------------------------------------------------------------------------------------------------------------------------------------------------------------------------------------------------------------------------------------------------------------------------------------------------------------------------------------------------------------------------------------------------------------------------------------------------------------------------------------------------------------------------------------------------------------------------------------------------------------------------------------------------------------------------------------------------------------------------------------------------------------------------------------------------------------------------------------------------------------------------------------------------------------------------------------------------------------------------------------------------------------------------------------------------------------------------------------------------------------------------------------------------------------------------------------------------------------------------------------------------------------------------------------------------------------------------------------------------------------------------------------------------------------------------------------------------------------------------------------------------------------------------------------------------------------------------------------------------------------------------------------------------------------------------------------------------------------------------------------------------------------------------------------------------------------------------------------------------------------------|-----------------------------------------------------------------------------------------------------------------------------------------------------------|----------------------------------------------------------------------------------------------------------|------------------------------------------------------------------------------------------------------------------------------------|------------|
| Office                                                                                                                                                                                                                                                                                                                                                                                                                                                                                                                                                                                                                                                                                                                                                                                                                                                                                                                                                                                                                                                                                                                                                                                                                                                                                                                                                                                                                                                                                                                                                                                                                                                                                                                                                                                                                                                                                                                                                                                                                                                                                                                         | Energy, Minerals and Natural Resources OIL CONSERVATION DIVISION                                                                                          |                                                                                                          | Revised August 1, 2011                                                                                                             |            |
| <u>District I</u> - (575) 393-6161<br>1625 N. French Dr., Hobbs, NM 88240                                                                                                                                                                                                                                                                                                                                                                                                                                                                                                                                                                                                                                                                                                                                                                                                                                                                                                                                                                                                                                                                                                                                                                                                                                                                                                                                                                                                                                                                                                                                                                                                                                                                                                                                                                                                                                                                                                                                                                                                                                                      |                                                                                                                                                           |                                                                                                          | WELL API NO.                                                                                                                       | The same   |
| District II - (575) 748-1283                                                                                                                                                                                                                                                                                                                                                                                                                                                                                                                                                                                                                                                                                                                                                                                                                                                                                                                                                                                                                                                                                                                                                                                                                                                                                                                                                                                                                                                                                                                                                                                                                                                                                                                                                                                                                                                                                                                                                                                                                                                                                                   |                                                                                                                                                           |                                                                                                          | 30-025-33327                                                                                                                       |            |
| 811 S. First St., Artesia, NM 88210<br>District III – (505) 334-6178                                                                                                                                                                                                                                                                                                                                                                                                                                                                                                                                                                                                                                                                                                                                                                                                                                                                                                                                                                                                                                                                                                                                                                                                                                                                                                                                                                                                                                                                                                                                                                                                                                                                                                                                                                                                                                                                                                                                                                                                                                                           | 1220 South St.                                                                                                                                            |                                                                                                          | 5. Indicate Type of Lease                                                                                                          | 7 /        |
| 1000 Rio Brazos Rd., Aztec, NM 87410                                                                                                                                                                                                                                                                                                                                                                                                                                                                                                                                                                                                                                                                                                                                                                                                                                                                                                                                                                                                                                                                                                                                                                                                                                                                                                                                                                                                                                                                                                                                                                                                                                                                                                                                                                                                                                                                                                                                                                                                                                                                                           | Rd., Aztec, NM 87410 Sonto Fo. NIM 97505                                                                                                                  |                                                                                                          | STATE X FEE                                                                                                                        | 13         |
| <u>District IV</u> – (505) 476-3460<br>1220 S. St. Francis Dr., Santa Fe, NM<br>87505                                                                                                                                                                                                                                                                                                                                                                                                                                                                                                                                                                                                                                                                                                                                                                                                                                                                                                                                                                                                                                                                                                                                                                                                                                                                                                                                                                                                                                                                                                                                                                                                                                                                                                                                                                                                                                                                                                                                                                                                                                          | Santa PC, IV                                                                                                                                              | WI 67303                                                                                                 | 6. State Oil & Gas Lease No.                                                                                                       |            |
| SUNDRY NOT<br>(DO NOT USE THIS FORM FOR PROPO<br>DIFFERENT RESERVOIR. USE "APPLI                                                                                                                                                                                                                                                                                                                                                                                                                                                                                                                                                                                                                                                                                                                                                                                                                                                                                                                                                                                                                                                                                                                                                                                                                                                                                                                                                                                                                                                                                                                                                                                                                                                                                                                                                                                                                                                                                                                                                                                                                                               |                                                                                                                                                           | OR PLUG BACK TO A                                                                                        | 7. Lease Name or Unit Agreemer<br>East Vacuum GB-SA Unit<br>Tract 2738                                                             | nt Name    |
| PROPOSALS.)  1. Type of Well: Oil Well Gas Well Other Injection well Control of Well Of the Injection well Control of Well Con |                                                                                                                                                           |                                                                                                          | 8. Well Number 392                                                                                                                 | 1          |
| 2. Name of Operator ConocoPhilli                                                                                                                                                                                                                                                                                                                                                                                                                                                                                                                                                                                                                                                                                                                                                                                                                                                                                                                                                                                                                                                                                                                                                                                                                                                                                                                                                                                                                                                                                                                                                                                                                                                                                                                                                                                                                                                                                                                                                                                                                                                                                               |                                                                                                                                                           | повьо оог                                                                                                | 9. OGRID Number 217817                                                                                                             | , ,        |
| 3. Address of Operator P. O. Box<br>Midland, T                                                                                                                                                                                                                                                                                                                                                                                                                                                                                                                                                                                                                                                                                                                                                                                                                                                                                                                                                                                                                                                                                                                                                                                                                                                                                                                                                                                                                                                                                                                                                                                                                                                                                                                                                                                                                                                                                                                                                                                                                                                                                 | 51810<br>FX 79710                                                                                                                                         | APR 07 2016                                                                                              | 10. Pool name or Wildcat<br>Vacuum; GB-SA                                                                                          |            |
| 4. Well Location                                                                                                                                                                                                                                                                                                                                                                                                                                                                                                                                                                                                                                                                                                                                                                                                                                                                                                                                                                                                                                                                                                                                                                                                                                                                                                                                                                                                                                                                                                                                                                                                                                                                                                                                                                                                                                                                                                                                                                                                                                                                                                               |                                                                                                                                                           | RECEIVED                                                                                                 | vacuum, GB-SA                                                                                                                      | 1          |
|                                                                                                                                                                                                                                                                                                                                                                                                                                                                                                                                                                                                                                                                                                                                                                                                                                                                                                                                                                                                                                                                                                                                                                                                                                                                                                                                                                                                                                                                                                                                                                                                                                                                                                                                                                                                                                                                                                                                                                                                                                                                                                                                | 1409 feet from the Nor                                                                                                                                    |                                                                                                          | 1 feet from the West                                                                                                               | line       |
| Section 27                                                                                                                                                                                                                                                                                                                                                                                                                                                                                                                                                                                                                                                                                                                                                                                                                                                                                                                                                                                                                                                                                                                                                                                                                                                                                                                                                                                                                                                                                                                                                                                                                                                                                                                                                                                                                                                                                                                                                                                                                                                                                                                     | Township 17S                                                                                                                                              | Range 35E                                                                                                | NMPM County Lea                                                                                                                    | /          |
|                                                                                                                                                                                                                                                                                                                                                                                                                                                                                                                                                                                                                                                                                                                                                                                                                                                                                                                                                                                                                                                                                                                                                                                                                                                                                                                                                                                                                                                                                                                                                                                                                                                                                                                                                                                                                                                                                                                                                                                                                                                                                                                                | 11. Elevation (Show whethe                                                                                                                                |                                                                                                          |                                                                                                                                    | R ELSE     |
|                                                                                                                                                                                                                                                                                                                                                                                                                                                                                                                                                                                                                                                                                                                                                                                                                                                                                                                                                                                                                                                                                                                                                                                                                                                                                                                                                                                                                                                                                                                                                                                                                                                                                                                                                                                                                                                                                                                                                                                                                                                                                                                                | 3929; GL                                                                                                                                                  |                                                                                                          |                                                                                                                                    |            |
| PERFORM REMEDIAL WORK TEMPORARILY ABANDON DULL OR ALTER CASING DOWNHOLE COMMINGLE  13. Describe proposed or compof starting any proposed we proposed completion or recomposed completion or recompos | ork). SEE RULE 19.15.7.14 No completion. In to Injection  & CO to 4663'. 36 bbls 10# brine.  #, J-55 tbg & set @ 4308' & pr charted to 550#/30 mins. Test | REMEDIAL WOR COMMENCE DR CASING/CEMEN  OTHER: Record of eall pertinent details, and MAC. For Multiple Co | ILLING OPNS. P AND A T JOB  Clean-up/ return to injection d give pertinent dates, including estimpletions: Attach wellbore diagram | mated date |
|                                                                                                                                                                                                                                                                                                                                                                                                                                                                                                                                                                                                                                                                                                                                                                                                                                                                                                                                                                                                                                                                                                                                                                                                                                                                                                                                                                                                                                                                                                                                                                                                                                                                                                                                                                                                                                                                                                                                                                                                                                                                                                                                |                                                                                                                                                           |                                                                                                          |                                                                                                                                    |            |
|                                                                                                                                                                                                                                                                                                                                                                                                                                                                                                                                                                                                                                                                                                                                                                                                                                                                                                                                                                                                                                                                                                                                                                                                                                                                                                                                                                                                                                                                                                                                                                                                                                                                                                                                                                                                                                                                                                                                                                                                                                                                                                                                |                                                                                                                                                           |                                                                                                          |                                                                                                                                    |            |
|                                                                                                                                                                                                                                                                                                                                                                                                                                                                                                                                                                                                                                                                                                                                                                                                                                                                                                                                                                                                                                                                                                                                                                                                                                                                                                                                                                                                                                                                                                                                                                                                                                                                                                                                                                                                                                                                                                                                                                                                                                                                                                                                |                                                                                                                                                           |                                                                                                          |                                                                                                                                    |            |
| Spud Date:                                                                                                                                                                                                                                                                                                                                                                                                                                                                                                                                                                                                                                                                                                                                                                                                                                                                                                                                                                                                                                                                                                                                                                                                                                                                                                                                                                                                                                                                                                                                                                                                                                                                                                                                                                                                                                                                                                                                                                                                                                                                                                                     | Rig Relea                                                                                                                                                 | se Date:                                                                                                 |                                                                                                                                    |            |
|                                                                                                                                                                                                                                                                                                                                                                                                                                                                                                                                                                                                                                                                                                                                                                                                                                                                                                                                                                                                                                                                                                                                                                                                                                                                                                                                                                                                                                                                                                                                                                                                                                                                                                                                                                                                                                                                                                                                                                                                                                                                                                                                |                                                                                                                                                           |                                                                                                          |                                                                                                                                    |            |
| I hereby certify that the information                                                                                                                                                                                                                                                                                                                                                                                                                                                                                                                                                                                                                                                                                                                                                                                                                                                                                                                                                                                                                                                                                                                                                                                                                                                                                                                                                                                                                                                                                                                                                                                                                                                                                                                                                                                                                                                                                                                                                                                                                                                                                          | above is true and complete to                                                                                                                             | the hest of my knowledg                                                                                  | e and belief                                                                                                                       |            |
| SIGNATURE Thon 2                                                                                                                                                                                                                                                                                                                                                                                                                                                                                                                                                                                                                                                                                                                                                                                                                                                                                                                                                                                                                                                                                                                                                                                                                                                                                                                                                                                                                                                                                                                                                                                                                                                                                                                                                                                                                                                                                                                                                                                                                                                                                                               |                                                                                                                                                           | taff Regulatory Technicis                                                                                |                                                                                                                                    |            |
| Type or print name Rhonda Rogers                                                                                                                                                                                                                                                                                                                                                                                                                                                                                                                                                                                                                                                                                                                                                                                                                                                                                                                                                                                                                                                                                                                                                                                                                                                                                                                                                                                                                                                                                                                                                                                                                                                                                                                                                                                                                                                                                                                                                                                                                                                                                               | E-mail ad                                                                                                                                                 | Idress: rogerrs@conoco                                                                                   | phillips.com PHONE: (432)688                                                                                                       | -9174      |
| For State Use-Only                                                                                                                                                                                                                                                                                                                                                                                                                                                                                                                                                                                                                                                                                                                                                                                                                                                                                                                                                                                                                                                                                                                                                                                                                                                                                                                                                                                                                                                                                                                                                                                                                                                                                                                                                                                                                                                                                                                                                                                                                                                                                                             | Man of 1                                                                                                                                                  | 1:1 <                                                                                                    | auting 1/2/                                                                                                                        | 2011       |
| APPROVED BY:  Conditions of Approval (if ahy):                                                                                                                                                                                                                                                                                                                                                                                                                                                                                                                                                                                                                                                                                                                                                                                                                                                                                                                                                                                                                                                                                                                                                                                                                                                                                                                                                                                                                                                                                                                                                                                                                                                                                                                                                                                                                                                                                                                                                                                                                                                                                 | DOWNTHIE K                                                                                                                                                | oust. or                                                                                                 | PARTE 4/1/                                                                                                                         | culle;     |

## **Schematic - Current**

## EAST VACUUM GB-SA UNIT 2738-392W

District Field Name API / UWI State/Province County PERMIAN CONVENTIONAL **VACUUM** 300253332700 LEA **NEW MEXICO** East/West Distance (ft) East/West Reference North/South Distance (ft) North/South Reference **Original Spud Date** Surface Legal Location Sec. 27, T-17-S, R. 35-e 5/27/1996 2,551.00 W 1,409.00 N