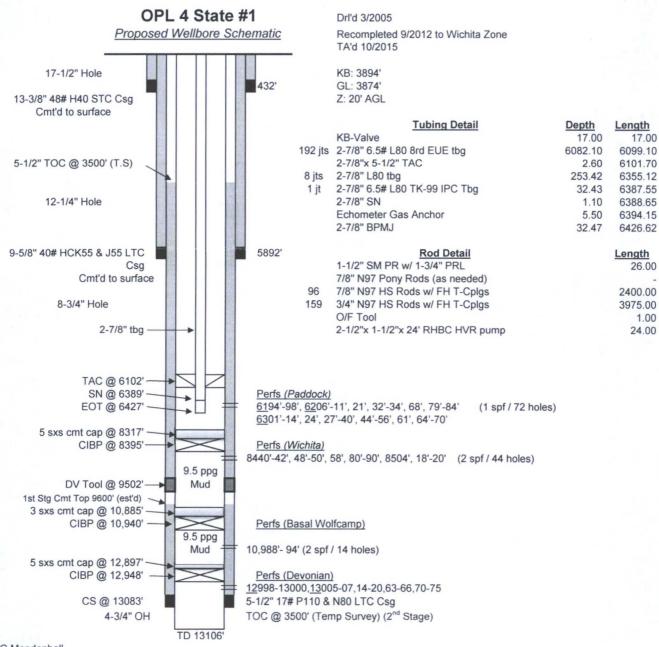

| -                                                                                                                                                                                                                         |                                                                                                               |                             |                                                  |                |
|---------------------------------------------------------------------------------------------------------------------------------------------------------------------------------------------------------------------------|---------------------------------------------------------------------------------------------------------------|-----------------------------|--------------------------------------------------|----------------|
| Submit 3 Copies To Appropriate District<br>Office                                                                                                                                                                         | State of New                                                                                                  |                             |                                                  | Form C-103     |
| District I                                                                                                                                                                                                                | Strict I<br>25 N. French Dr., Hobbs, NM 88240                                                                 |                             | May 27, 2004<br>WELL API NO.                     |                |
| 1625 N. French Dr., Hobbs, NM 88240<br>District II                                                                                                                                                                        |                                                                                                               |                             | 30-025-36987                                     | 1              |
| 1301 W. Grand Ave., Artesia, NM 88210                                                                                                                                                                                     | OIL CONSERVAT                                                                                                 |                             | 5. Indicate Type of Leas                         | ie             |
| District III<br>1000 Rio Brazos Rd., Aztec, NM 87410                                                                                                                                                                      | 1220 South St. Francis Dr.                                                                                    |                             | STATE x FEE                                      |                |
| District IV<br>1220 S. St. Francis Dr., Santa Fe, NM                                                                                                                                                                      | Santa Fe, NM 87505                                                                                            |                             | 6. State Oil & Gas Lease No.<br>GT-1996          |                |
| 87505<br>SUNDRY NOTIO                                                                                                                                                                                                     | CES AND REPORTS ON WI                                                                                         | ELLS                        | 7. Lease Name or Unit A                          | Agreement Name |
| (DO NOT USE THIS FORM FOR PROPOSALS TO DRILL OR TO DEEPEN OR PLUG BACK TO A<br>DIFFERENT RESERVOIR. USE "APPLICATION FOR PERMIT" (FORM C-101) FOR SUCH<br>PROPOSALS.)<br>1. Type of Well: Oil Well x Gas Well Other HOBBS |                                                                                                               | OPL 4 State                 | /                                                |                |
| 1. Type of Well: Oil Well x G                                                                                                                                                                                             | as Well 🗌 Other                                                                                               | OBBS                        | 8. Well Number #1                                | 1              |
| 2. Name of Operator                                                                                                                                                                                                       |                                                                                                               | 0 2016                      | 9. OGRID Number                                  |                |
| Texland Petroleum-Hobbs, LLC                                                                                                                                                                                              |                                                                                                               | FEB 1 8 2016                | 113315                                           |                |
| 3. Address of Operator<br>777 Main Street, Suite 3200, For                                                                                                                                                                | t Worth Texas 76102                                                                                           | ENED                        | 10. Pool name or Wildca<br>Shoebar East, Paddock | at             |
| 4. Well Location                                                                                                                                                                                                          | t worth, rexas 70102                                                                                          | RECEIVED                    | Shoedal Last, Faulock                            |                |
|                                                                                                                                                                                                                           | 440 feet from the Sou                                                                                         | th line and 440             | fact from the East                               | line           |
| Section 4                                                                                                                                                                                                                 | Township 17S                                                                                                  |                             | feet from the _East<br>NMPM Lea                  | County         |
| Section 4                                                                                                                                                                                                                 | 11. Elevation (Show whethe                                                                                    |                             |                                                  | County         |
|                                                                                                                                                                                                                           | 3894'                                                                                                         | ,,,,,                       |                                                  |                |
| Pit or Below-grade Tank Application  or                                                                                                                                                                                   |                                                                                                               |                             |                                                  |                |
| Pit typeDepth to Groundway                                                                                                                                                                                                | terDistance from nearest f                                                                                    | resh water well Dis         | stance from nearest surface wate                 | r              |
| Pit Liner Thickness: mil                                                                                                                                                                                                  | Below-Grade Tank: Volume                                                                                      | bbls; C                     | onstruction Material                             |                |
| 12. Check A                                                                                                                                                                                                               | ppropriate Box to Indica                                                                                      | te Nature of Notice.        | Report or Other Data                             |                |
| NOTICE OF INT                                                                                                                                                                                                             |                                                                                                               |                             | SEQUENT REPORT                                   | 143            |
| TEMPORARILY ABANDON<br>PULL OR ALTER CASING                                                                                                                                                                               | CHANGE PLANS                                                                                                  | COMMENCE DR<br>CASING/CEMEN | ILLING OPNS. PAND                                |                |
|                                                                                                                                                                                                                           | lete to Paddock form x                                                                                        |                             |                                                  |                |
| or recompletion.                                                                                                                                                                                                          | k). SEE RULE 1103. For M                                                                                      | ultiple Completions: A      | ttach wellbore diagram of p                      |                |
| Texland Petroleum-Hobbs p                                                                                                                                                                                                 | roposes to recomplete this we                                                                                 | Il to the Paddock format    | tion as follows:                                 |                |
| 27-40', 44-56', 61', 64-70' (                                                                                                                                                                                             | 1 "H" cmt cap<br>) 6194-98', 6206-11', 21', 32<br>72 holes); GIH w/pkr & SN to<br>15% HCL acid w/additives; S | o 8220' & set, Test CIB     | P to 1500 psi                                    |                |
|                                                                                                                                                                                                                           |                                                                                                               |                             |                                                  |                |
| Proposed Well Schematic is                                                                                                                                                                                                | attached.                                                                                                     |                             |                                                  |                |
|                                                                                                                                                                                                                           |                                                                                                               |                             |                                                  |                |
|                                                                                                                                                                                                                           |                                                                                                               |                             |                                                  |                |
| hereby certify that the information ab<br>grade tank has been/will be constructed or c                                                                                                                                    |                                                                                                               |                             |                                                  |                |
|                                                                                                                                                                                                                           |                                                                                                               |                             |                                                  |                |
| SIGNATURE Vickie S                                                                                                                                                                                                        | mech TITL                                                                                                     | E_Regulatory Analyst        | DATE_02/                                         | 15/2016        |
| Type or print name Vickie Smith<br>For State Use Only                                                                                                                                                                     | E-mail addres                                                                                                 | s: vsmith@texpetro.cor      | m Telephone No. 575-                             | 433-8395       |
| Hell.                                                                                                                                                                                                                     |                                                                                                               | E Petroleum Eng             | ineer                                            | Actinto        |
| APPROVED BY:                                                                                                                                                                                                              | TITL                                                                                                          | E Fenoleum Eng              | DATE                                             | 05/12/10       |
| Conditions of Approval (if any):                                                                                                                                                                                          |                                                                                                               |                             |                                                  |                |
|                                                                                                                                                                                                                           |                                                                                                               |                             |                                                  |                |
|                                                                                                                                                                                                                           |                                                                                                               |                             | APR 14                                           | 2016 m         |
|                                                                                                                                                                                                                           |                                                                                                               |                             |                                                  |                |