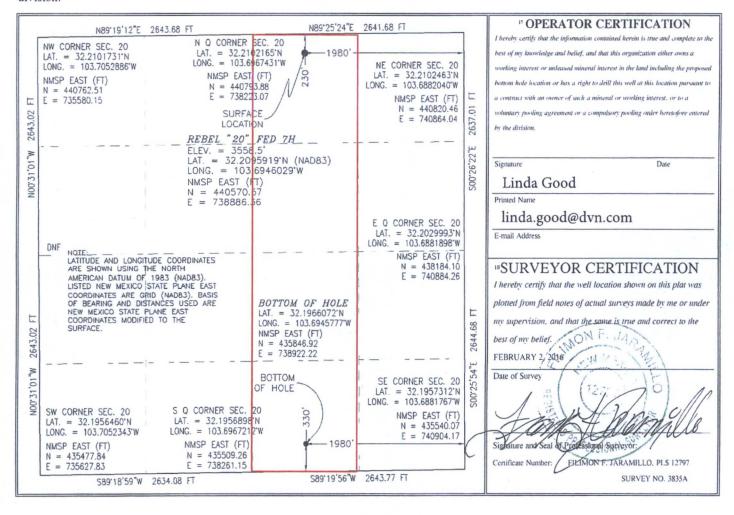

## State of New Mexico Energy, Minerals & Natural Resources Department OIL CONSERVATION DIVISION 1220 South St. Francis Dr. Santa Fe, NM 87505

Form C-102 Revised August 1, 2011 Submit one copy to appropriate District Office

X AMENDED REPORT

## WELL LOCATION AND ACREAGE DEDICATION PLAT

| 30-025-42996         | <sup>2</sup> Pool Code<br>96556 | Cotton Draw; Bone Spring, East  |                               |  |  |
|----------------------|---------------------------------|---------------------------------|-------------------------------|--|--|
| Property Code 314752 |                                 | erty Name<br>L 20 FED           | * Well Number                 |  |  |
| OGRID No. 6137       |                                 | ator Name OUCTION COMPANY, L.P. | <sup>o</sup> Elevation 3558.5 |  |  |

<sup>10</sup> Surface Location

| UL or lot no.                | Section     | Township    | Range         | Lot Idn    | Feet from the | North/South line | Feet from the | East/West line | County |
|------------------------------|-------------|-------------|---------------|------------|---------------|------------------|---------------|----------------|--------|
| В                            | 20          | 24 S        | 32 E          |            | 230           | NORTH            | 1980          | EAST           | LEA    |
|                              |             |             | " Bot         | ttom Hol   | e Location If | Different From   | m Surface     | •              |        |
| UL or lot no.                | Section     | Township    | Range         | Lot Idn    | Feet from the | North/South line | Feet from the | East/West line | County |
| 0                            | 20          | 24 S        | 32 E          |            | 330           | SOUTH            | 1980          | EAST           | LEA    |
| <sup>2</sup> Dedicated Acres | 13 Joint of | Infill 12 C | Consolidation | Code 15 Or | der No.       |                  |               |                |        |
| 160.00                       |             |             |               |            |               |                  |               |                |        |