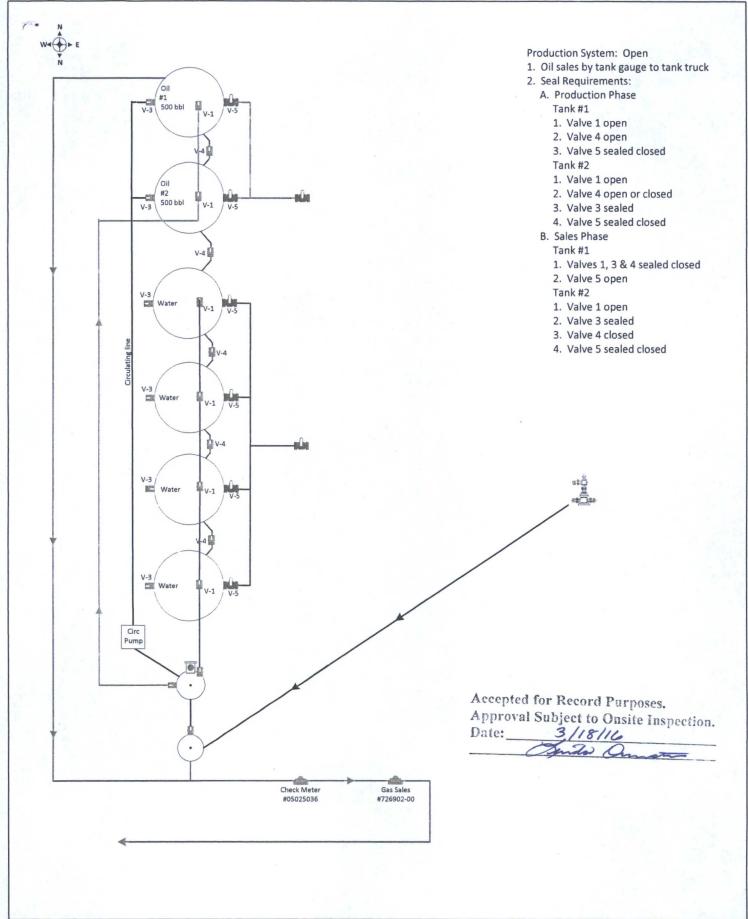

| SUNDRY  Do not use this abandoned we                                                                                                                                                                                                                      | Lease Serial No.     NMLC060329     If Indian, Allottee or Tribe Name |                                                                            |                    |                                             |                                         |
|-----------------------------------------------------------------------------------------------------------------------------------------------------------------------------------------------------------------------------------------------------------|-----------------------------------------------------------------------|----------------------------------------------------------------------------|--------------------|---------------------------------------------|-----------------------------------------|
| abandoned well. Use form 3160-3 (APD) for such proposals.  SUBMIT IN TRIPLICATE - Other instructions on reverse side.                                                                                                                                     |                                                                       |                                                                            |                    | 7. If Unit or CA/Agreement, Name and/or No. |                                         |
|                                                                                                                                                                                                                                                           |                                                                       |                                                                            |                    |                                             |                                         |
| Type of Well      Gas Well □ Oth                                                                                                                                                                                                                          | 8. Well Name and No. HT FEDERAL 1                                     |                                                                            |                    |                                             |                                         |
| Name of Operator     CIMAREX ENERGY COMPAI                                                                                                                                                                                                                | 9. API Well No. 30-025-39974-00-S1                                    |                                                                            |                    |                                             |                                         |
| 3a. Address<br>202 S CHEYENNE AVE. SUITE 1000<br>TULSA, OK 74103                                                                                                                                                                                          |                                                                       | 3b. Phone No. (include area code) Ph: 918-560-7275 Fx: 918-749-8059-BS OCD |                    | 10. Field and Pool, or Exploratory MALJAMAR |                                         |
| 4. Location of Well (Footage, Sec., T., R., M., or Survey Description)                                                                                                                                                                                    |                                                                       |                                                                            |                    | 11. County or Parish,                       | and State                               |
| Sec 18 T17S R32E Lot 4 780FSL 575FWL                                                                                                                                                                                                                      |                                                                       |                                                                            | 1 8 2016           | LEA COUNTY, NM                              |                                         |
| DECEIVED                                                                                                                                                                                                                                                  |                                                                       |                                                                            |                    |                                             |                                         |
| 12. CHECK APPI                                                                                                                                                                                                                                            | ROPRIATE BOX(ES) TO I                                                 | NDICATE NATURI                                                             | OF NOTICE, R       | EPORT, OR OTHE                              | R DATA                                  |
| TYPE OF SUBMISSION                                                                                                                                                                                                                                        |                                                                       | T                                                                          |                    |                                             |                                         |
| □ Nation of Intent                                                                                                                                                                                                                                        | ☐ Acidize                                                             | ☐ Deepen ☐ Production (Start/                                              |                    | tion (Start/Resume)                         | ☐ Water Shut-Off                        |
| ☐ Notice of Intent                                                                                                                                                                                                                                        | ☐ Alter Casing                                                        | ☐ Fracture Treat                                                           | □ Reclam           | ation                                       | ■ Well Integrity                        |
| Subsequent Report                                                                                                                                                                                                                                         | ☐ Casing Repair                                                       | ■ New Construct                                                            | ion Recomp         | plete                                       | <b>⊠</b> Other                          |
| ☐ Final Abandonment Notice                                                                                                                                                                                                                                | ☐ Change Plans                                                        | ☐ Plug and Abane                                                           | don                | rarily Abandon                              | Site Facility Diagra<br>m/Security Plan |
|                                                                                                                                                                                                                                                           | ☐ Convert to Injection                                                | ☐ Plug Back                                                                | □ Water I          |                                             | m/security Fian                         |
| Accepted for Record Purposes.  Approval Subject to Onsite Inspection.  Date: 3/18/16                                                                                                                                                                      |                                                                       |                                                                            |                    |                                             |                                         |
|                                                                                                                                                                                                                                                           | Electronic Submission #33                                             | RGY COMPANY OF CO<br>ssing by ASHLEY PER                                   | , sent to the Hobb | 16AP0020SE)                                 |                                         |
|                                                                                                                                                                                                                                                           |                                                                       |                                                                            |                    |                                             |                                         |
| Signature (Electronic S                                                                                                                                                                                                                                   |                                                                       |                                                                            | 3/07/2016          |                                             |                                         |
|                                                                                                                                                                                                                                                           | THIS SPACE FOR                                                        | R FEDERAL OR ST                                                            | ATE OFFICE U       | SE                                          |                                         |
| Approved By                                                                                                                                                                                                                                               |                                                                       | Title                                                                      |                    |                                             | Date                                    |
| Conditions of approval, if any, are attached. Approval of this notice does not warrant or certify that the applicant holds legal or equitable title to those rights in the subject lease which would entitle the applicant to conduct operations thereon. |                                                                       |                                                                            |                    |                                             |                                         |
| Title 18 U.S.C. Section 1001 and Title 43<br>States any false, fictitious or fraudulent                                                                                                                                                                   |                                                                       |                                                                            |                    | ake to any department or                    | agency of the United                    |