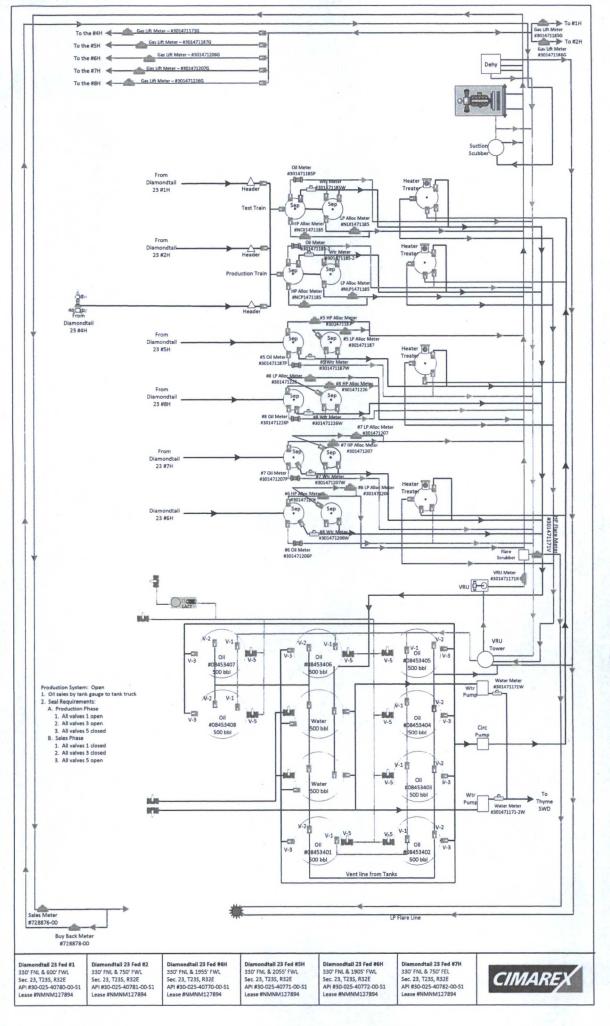

6. If Indian, Allottee or Tribe Name

| SUBMIT IN TRIPLICATE - O  1. Type of Well  Oil Well  Gas Well  Other  2. Name of Operator CIMAREX ENERGY COMPANY OF CO-Ma  3a. Address 202 S CHEYENNE AVE. SUITE 1000 TULSA, OK 74103  4. Location of Well  (Footage, Sec., T., R., M., or Surv. Sec 23 T23S R32E NWNW 330FNL 600FV                                                     | Contact: SHE ail: sarmstrong@cir 3b. Ph Fx:      | ELI ARMSTRONG<br>narex.com<br>Phone No. (include area code                   | 8. Well Name and DIAMONDTAI  9. API Well No. 30-025-4078  10. Field and Pool | L 23 FEDERAL 1H                                |  |
|-----------------------------------------------------------------------------------------------------------------------------------------------------------------------------------------------------------------------------------------------------------------------------------------------------------------------------------------|--------------------------------------------------|------------------------------------------------------------------------------|------------------------------------------------------------------------------|------------------------------------------------|--|
| 2. Name of Operator CIMAREX ENERGY COMPANY OF C⊕Ma  3a. Address 202 S CHEYENNE AVE. SUITE 1000 TULSA, OK 74103  4. Location of Well (Footage, Sec., T., R., M., or Surv                                                                                                                                                                 | ail: sarmstrong@cir<br>3b.<br>Ph<br>Fx:          | narex.com  Phone No. (include area code                                      | 9. API Well No. 30-025-4078                                                  | L 23 FEDERAL 1H                                |  |
| CIMAREX ENERGY COMPANY OF CO-Ma  3a. Address 202 S CHEYENNE AVE. SUITE 1000 TULSA, OK 74103  4. Location of Well (Footage, Sec., T., R., M., or Surv                                                                                                                                                                                    | ail: sarmstrong@cir<br>3b.<br>Ph<br>Fx:          | narex.com  Phone No. (include area code                                      | 30-025-4078<br>10. Field and Pool                                            | 0-00-S1 -                                      |  |
| 202 S CHEYENNE AVE. SUITE 1000 TULSA, OK 74103 4. Location of Well (Footage, Sec., T., R., M., or Surv                                                                                                                                                                                                                                  | Ph<br>Fx:                                        | Phone No. (include area code: 918-560-7275                                   | ) 10. Field and Pool                                                         |                                                |  |
| 4. Location of Well (Footage, Sec., T., R., M., or Surv                                                                                                                                                                                                                                                                                 |                                                  | 910-149-0039                                                                 | DIAMONDTA                                                                    | 10. Field and Pool, or Exploratory DIAMONDTAIL |  |
| Sec 23 T23S R32E NWNW 330FNL 600FV                                                                                                                                                                                                                                                                                                      |                                                  |                                                                              | 11. County or Pari                                                           | ish, and State                                 |  |
|                                                                                                                                                                                                                                                                                                                                         | Sec 23 T23S R32E NWNW 330FNL 600FWL APR 1 8 2016 |                                                                              |                                                                              |                                                |  |
| 12. CHECK APPROPRIATE E                                                                                                                                                                                                                                                                                                                 | BOX(ES) TO IN                                    | S / Im C Im I V                                                              | line but                                                                     | HER DATA                                       |  |
| TYPE OF SUBMISSION                                                                                                                                                                                                                                                                                                                      |                                                  |                                                                              | F ACTION                                                                     |                                                |  |
| Acidize                                                                                                                                                                                                                                                                                                                                 |                                                  | ☐ Deepen                                                                     | ☐ Production (Start/Resume)                                                  | ) Water Shut-Off                               |  |
| □ Notice of Intent                                                                                                                                                                                                                                                                                                                      |                                                  | ☐ Fracture Treat                                                             | ☐ Reclamation                                                                | □ Well Integrity                               |  |
| Subsequent Report     □ Casing                                                                                                                                                                                                                                                                                                          |                                                  | □ New Construction                                                           | Recomplete                                                                   | Other                                          |  |
| ☐ Final Abandonment Notice ☐ Change                                                                                                                                                                                                                                                                                                     | -                                                | ☐ Plug and Abandon                                                           | ☐ Temporarily Abandon                                                        | Site Facility Diagra                           |  |
|                                                                                                                                                                                                                                                                                                                                         | t to Injection                                   | □ Plug Back                                                                  | ☐ Water Disposal                                                             | m/Security Plan                                |  |
| Please see attached site diagram for the Diamondtail 23 Federal 1H (30-025-40780) Diamondtail 23 Federal 2H (30-025-40781) Diamondtail 23 Federal 4H (30-025-40770) Diamondtail 23 Federal 5H (30-025-40771) Diamondtail 23 Federal 6H (30-025-40772) Diamondtail 23 Federal 7H (30-025-40782) Diamondtail 23 Federal 8H (30-025-40783) |                                                  | A                                                                            | ccepted for Record Purp<br>pproval Subject to Onsi<br>ate: 3/12/16           |                                                |  |
| For                                                                                                                                                                                                                                                                                                                                     | Submission #3328<br>CIMAREX ENERG                | 42 verified by the BLM We<br>Y COMPANY OF CO, sen<br>ing by A\$HLEY PEREZ or | ell Information System<br>t to the Hobbs<br>n 03/10/2016 (16AP0023SE)        |                                                |  |
| Name (Printed/Typed) SHELI ARMSTRONG                                                                                                                                                                                                                                                                                                    |                                                  | Title REGUI                                                                  | Title REGULATORY ANALYST                                                     |                                                |  |
| Signature (Electronic Submission)                                                                                                                                                                                                                                                                                                       |                                                  | Date 03/04/2                                                                 | 2016                                                                         |                                                |  |
|                                                                                                                                                                                                                                                                                                                                         | SPACE FOR F                                      | EDERAL OR STATE                                                              |                                                                              |                                                |  |
|                                                                                                                                                                                                                                                                                                                                         |                                                  |                                                                              |                                                                              | F-K SK SF 63                                   |  |
| Approved By                                                                                                                                                                                                                                                                                                                             |                                                  | Title                                                                        |                                                                              | Date                                           |  |
|                                                                                                                                                                                                                                                                                                                                         |                                                  |                                                                              |                                                                              |                                                |  |