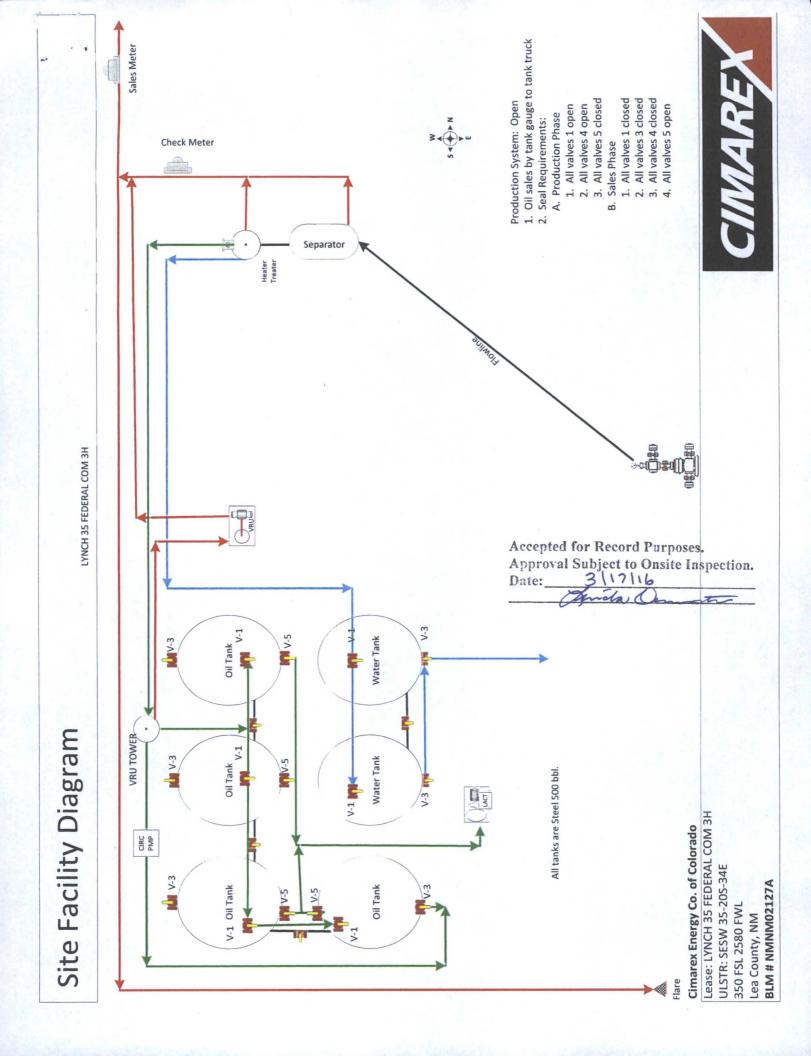

| Form 3160-5<br>(August 2007)                                                                                                                                                                                                                                 | UNITED STATES<br>PARTMENT OF THE INTERIOR                                                |                                                                                                                                                                                                                                                                                                                                                                                                                                                                                                                                                                                                                                                                                                     | OBBS OMBI                                           | BS<br>FORM APPROVED<br>OMB NO. 1004-0135<br>Expires: July 31, 2010 |  |
|--------------------------------------------------------------------------------------------------------------------------------------------------------------------------------------------------------------------------------------------------------------|------------------------------------------------------------------------------------------|-----------------------------------------------------------------------------------------------------------------------------------------------------------------------------------------------------------------------------------------------------------------------------------------------------------------------------------------------------------------------------------------------------------------------------------------------------------------------------------------------------------------------------------------------------------------------------------------------------------------------------------------------------------------------------------------------------|-----------------------------------------------------|--------------------------------------------------------------------|--|
| BUREAU OF LAND MANAGEMENT<br>SUNDRY NOTICES AND REPORTS ON WELLS<br>Do not use this form for proposals to drill or to re-enter an<br>abandoned well. Use form 3160-3 (APD) for such proposals.<br>SUBMIT IN TRIPLICATE - Other instructions on reverse side. |                                                                                          |                                                                                                                                                                                                                                                                                                                                                                                                                                                                                                                                                                                                                                                                                                     | 5. Lease Serial No.<br>NMNM02127A                   |                                                                    |  |
|                                                                                                                                                                                                                                                              |                                                                                          |                                                                                                                                                                                                                                                                                                                                                                                                                                                                                                                                                                                                                                                                                                     | 6. If Indian, Allottee                              | 6. If Indian, Allottee or Tribe Name                               |  |
|                                                                                                                                                                                                                                                              |                                                                                          |                                                                                                                                                                                                                                                                                                                                                                                                                                                                                                                                                                                                                                                                                                     | 7. If Unit or CA/Agr                                | 7. If Unit or CA/Agreement, Name and/or No.                        |  |
| 1. Type of Well     ✓       □ Oil Well     ☑ Other                                                                                                                                                                                                           |                                                                                          |                                                                                                                                                                                                                                                                                                                                                                                                                                                                                                                                                                                                                                                                                                     | 8. Well Name and No.<br>LYNCH 35 FEDERAL COM 3H     |                                                                    |  |
| 2. Name of Operator<br>CIMAREX                                                                                                                                                                                                                               |                                                                                          | NDA SHELDON                                                                                                                                                                                                                                                                                                                                                                                                                                                                                                                                                                                                                                                                                         | 9. API Well No.<br>30-025-41644                     |                                                                    |  |
| 3a. Address                                                                                                                                                                                                                                                  | 3b.                                                                                      | Phone No. (include area code                                                                                                                                                                                                                                                                                                                                                                                                                                                                                                                                                                                                                                                                        | ) 10. Field and Pool, o                             | v                                                                  |  |
| 202 SOUTH CHEYENNE, S<br>TULSA, OK 74103                                                                                                                                                                                                                     |                                                                                          | 918-295-1709<br>HOEBS                                                                                                                                                                                                                                                                                                                                                                                                                                                                                                                                                                                                                                                                               | CCD BERRY                                           |                                                                    |  |
| 4. Location of Well (Footage, Sec                                                                                                                                                                                                                            |                                                                                          | 1 100 1 0                                                                                                                                                                                                                                                                                                                                                                                                                                                                                                                                                                                                                                                                                           |                                                     | 11. County or Parish, and State                                    |  |
| Sec 35 120S R34E Mer NN                                                                                                                                                                                                                                      | IP SESW 350FSL 2580FWL                                                                   | APR 18                                                                                                                                                                                                                                                                                                                                                                                                                                                                                                                                                                                                                                                                                              | 2016 LEA COUNTY                                     | , NM                                                               |  |
| 12. CHECK AF                                                                                                                                                                                                                                                 | PPROPRIATE BOX(ES) TO INI                                                                | DICATE NATURE OF                                                                                                                                                                                                                                                                                                                                                                                                                                                                                                                                                                                                                                                                                    | OTICE, REPORT, OR OTHI                              | ER DATA                                                            |  |
| TYPE OF SUBMISSION TYPE OF ACTIO                                                                                                                                                                                                                             |                                                                                          |                                                                                                                                                                                                                                                                                                                                                                                                                                                                                                                                                                                                                                                                                                     | F ACTION                                            |                                                                    |  |
| □ Notice of Intent                                                                                                                                                                                                                                           | Acidize                                                                                  | Deepen                                                                                                                                                                                                                                                                                                                                                                                                                                                                                                                                                                                                                                                                                              | Production (Start/Resume)                           | □ Water Shut-Off                                                   |  |
| Subsequent Report                                                                                                                                                                                                                                            | □ Alter Casing                                                                           | <ul> <li>Fracture Treat</li> <li>New Construction</li> </ul>                                                                                                                                                                                                                                                                                                                                                                                                                                                                                                                                                                                                                                        | <ul> <li>Reclamation</li> <li>Recomplete</li> </ul> | <ul> <li>□ Well Integrity</li> <li>☑ Other</li> </ul>              |  |
| ☐ Final Abandonment Notice                                                                                                                                                                                                                                   | Casing Repair<br>Change Plans                                                            | □ Plug and Abandon                                                                                                                                                                                                                                                                                                                                                                                                                                                                                                                                                                                                                                                                                  | Temporarily Abandon                                 | Site Facility Diagra                                               |  |
|                                                                                                                                                                                                                                                              | Convert to Injection                                                                     | Plug Back                                                                                                                                                                                                                                                                                                                                                                                                                                                                                                                                                                                                                                                                                           | □ Water Disposal                                    | m/Security Plan                                                    |  |
|                                                                                                                                                                                                                                                              |                                                                                          | Accepted for Record Purposes.<br>Approval Subject to Onsite Inspection.                                                                                                                                                                                                                                                                                                                                                                                                                                                                                                                                                                                                                             |                                                     |                                                                    |  |
|                                                                                                                                                                                                                                                              |                                                                                          |                                                                                                                                                                                                                                                                                                                                                                                                                                                                                                                                                                                                                                                                                                     | Date: 3/17/14                                       | 2 motor                                                            |  |
| 14. I hereby certify that the foregoin                                                                                                                                                                                                                       | Electronic Submission #33157                                                             | AREX, sent to the Hobbs                                                                                                                                                                                                                                                                                                                                                                                                                                                                                                                                                                                                                                                                             |                                                     |                                                                    |  |
| Name (Printed/Typed) RHONI                                                                                                                                                                                                                                   |                                                                                          |                                                                                                                                                                                                                                                                                                                                                                                                                                                                                                                                                                                                                                                                                                     |                                                     |                                                                    |  |
| Signature (Electron                                                                                                                                                                                                                                          | nic Submission)                                                                          | Date 02/16/2                                                                                                                                                                                                                                                                                                                                                                                                                                                                                                                                                                                                                                                                                        | 2016                                                |                                                                    |  |
| Signature (Election                                                                                                                                                                                                                                          | THIS SPACE FOR F                                                                         | and the second se |                                                     |                                                                    |  |
|                                                                                                                                                                                                                                                              |                                                                                          |                                                                                                                                                                                                                                                                                                                                                                                                                                                                                                                                                                                                                                                                                                     |                                                     |                                                                    |  |
| ertify that the applicant holds legal or                                                                                                                                                                                                                     | ched. Approval of this notice does not w<br>equitable title to those rights in the subje | ct lease                                                                                                                                                                                                                                                                                                                                                                                                                                                                                                                                                                                                                                                                                            |                                                     | Date                                                               |  |
| which would entitle the applicant to co<br>Fitle 18 U.S.C. Section 1001 and Title                                                                                                                                                                            | anduct operations thereon.<br>43 U.S.C. Section 1212, make it a crime                    | Office<br>for any person knowingly and                                                                                                                                                                                                                                                                                                                                                                                                                                                                                                                                                                                                                                                              | d willfully to make to any department               | or agency of the United                                            |  |
| States any false, fictitious or fraudule                                                                                                                                                                                                                     | ent statements or representations as to any                                              | matter within its jurisdiction                                                                                                                                                                                                                                                                                                                                                                                                                                                                                                                                                                                                                                                                      |                                                     |                                                                    |  |
| ** OPER                                                                                                                                                                                                                                                      | ATOR-SUBMITTED ** OPER                                                                   | ATOR-SUBMITTED                                                                                                                                                                                                                                                                                                                                                                                                                                                                                                                                                                                                                                                                                      | ** OPERATOR-SUBMITTE                                | D**                                                                |  |
|                                                                                                                                                                                                                                                              | FOR RECOR                                                                                |                                                                                                                                                                                                                                                                                                                                                                                                                                                                                                                                                                                                                                                                                                     |                                                     |                                                                    |  |
|                                                                                                                                                                                                                                                              | FOR RECOR                                                                                | 18-2016                                                                                                                                                                                                                                                                                                                                                                                                                                                                                                                                                                                                                                                                                             | APR 18                                              | 2016                                                               |  |