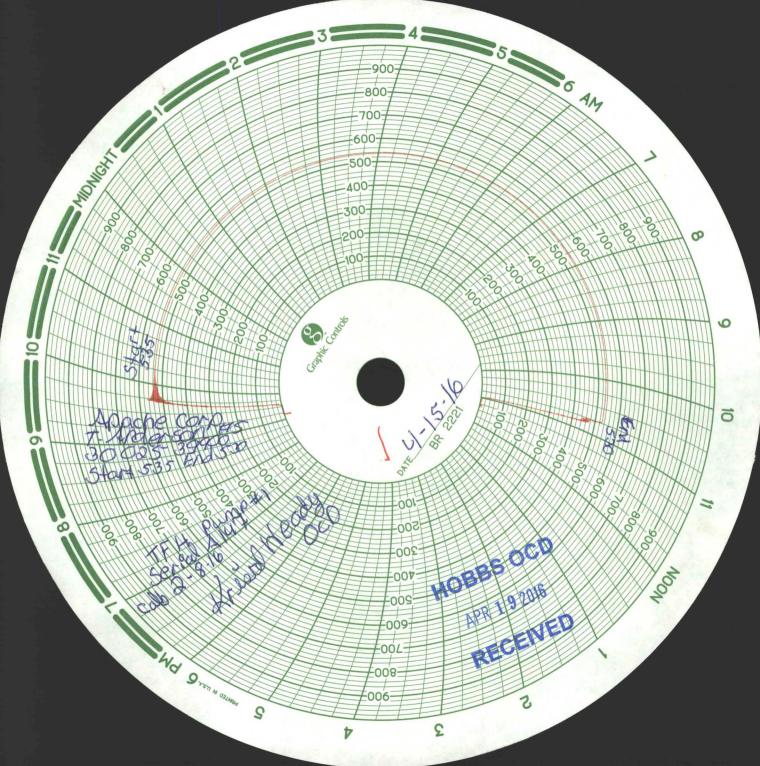

3/12: CSG leak between 5249-5439. SQZ'd w/ 429 sxs cmt. TOC @ 2580'

TOC @ 5860'

4/16: Cap CIBP @ 5225' w/ 35' cmt. Set CIBP @ 5100' cap w/ 35' cmt. New PBTD @ 5065'. Well status changed to TA.

6/14: Found tight spot @ 5732', worked through. Isolated csg lk fr/ 5716-5781'. Set CIPB @ 5890'. Pump 295 sxs cmt (215 sxs in formation). DO cmt to CIPB. Ran CBL from 5000-5880', 50% bond fr/ 5490-5760'. Isolate csg leak fr/ 5716-5813'. (Tight spot in csg fr/ 5733-5754'). Push CIPB to 7497', 210' below btm perf. Perf Padd fr/ 5148-55'; 5163-69'; 5174-78'; 5184-92' w/ 2 jspf (50 holes). Acidize Paddock perfs w/1500 gals 15% HCl and swabbed. Acidized w/ 1500 gals HCl, good ball action swabbed. Set CIBP @ 5225'. RIH w/ prod tbg.