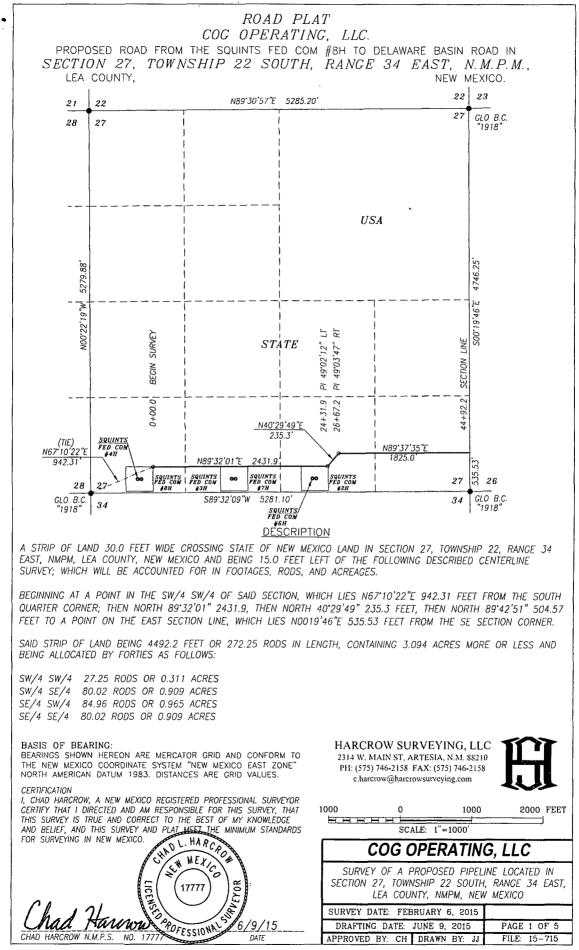

.

SECTION 27, TOWNSHIP 22 SOUTH, RANGE 34 EAST, N.M.P.M.,

DIRECTIONS TO LOCATION

FROM THE INTERSECTION OF HWY 128 AND DELAWARE BASIN ROAD GO NORTH ON DELAWARE BASIN RD. APPROX. 9 MILES TO SHARP RIGHT TURN; THEN CONTINUE ON DELAWARE BASIN RD. APPROX. 4.2 MILES TO A CALICHE LEASE ROAD ON THE LEFT (NORTH); THEN GO ALONG LEASE ROAD APPROX. 2.1 MILES; THEN TURN LEFT (WEST) AND GO APPROX. 1 MILES TO A PROPOSED ROAD ON THE LEFT (SOUTHWEST); PROPOSED WELL IS APPROX. 410 FEET ALONG PROPOSED ROAD.