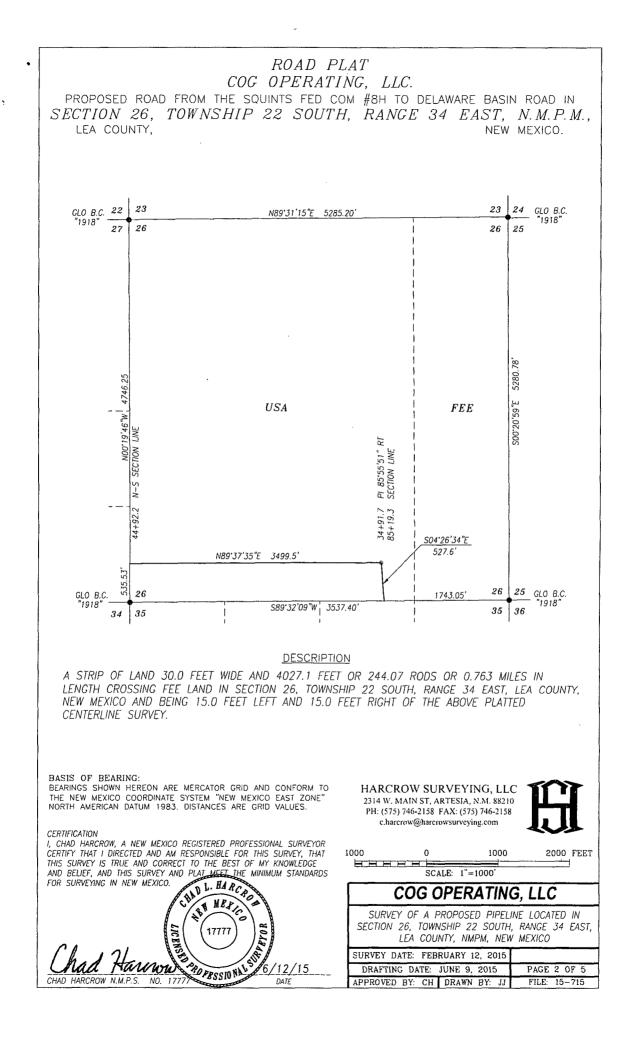

|



## EXHIBIT 2A

.







|    | 28 - | 27           | 26                      | 25              | 30      | 29       | 28 squi                      | NTS SUN                 | FED #1 <b>26</b>                        | 25                                       | 30<br>22S        |
|----|------|--------------|-------------------------|-----------------|---------|----------|------------------------------|-------------------------|-----------------------------------------|------------------------------------------|------------------|
|    |      | 225 3        | 3E                      |                 |         |          |                              | PROP                    | OSED                                    | •                                        | 35E              |
| 32 | 33   | 34           | 35