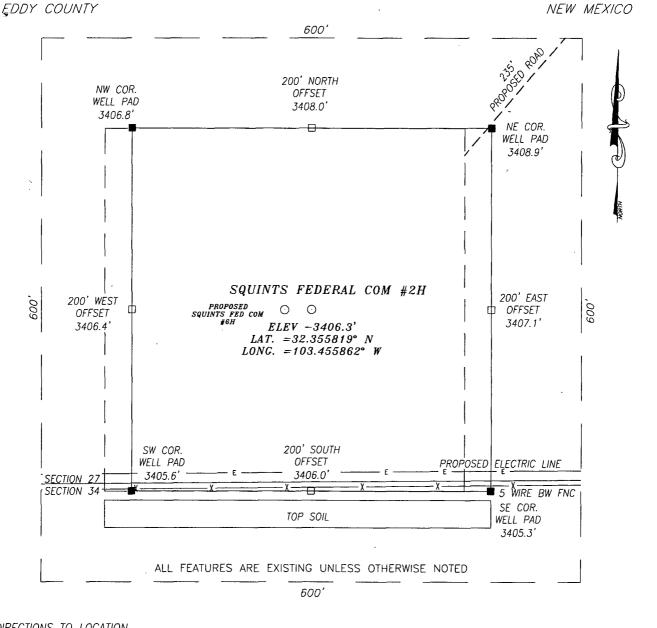

| DISTRICT III<br>1000 RIO BRAZOS RD., AZTEC, 1<br>Phone: (605) 334-6178 Fax: (505)<br>DISTRICT IV<br>1220 S. ST. FRANCIS DR., SANTA FE.<br>Phone: (505) 478-3460 Fax: (505) | BB210<br>8-9720<br>NM 87410<br>334-6170<br>NM 87505<br>476-3482                                          | L C<br>1<br>S  | ONS]<br>220 S(<br>Santa H | ERVATIO<br>DUTH ST. F1<br>Fe, New Me | w Mexico<br>Resources De<br>DN DIVIS<br>RANCIS DR.<br>xico 87505<br>AGE DEDICATIO | <sup>51</sup> ۹ <sup>ph</sup> 182<br>RECEIV                                                                                                                                                | Revised Au<br>Revised Au<br>Distri<br>Distri |                                                                                                             |
|----------------------------------------------------------------------------------------------------------------------------------------------------------------------------|----------------------------------------------------------------------------------------------------------|----------------|---------------------------|--------------------------------------|-----------------------------------------------------------------------------------|--------------------------------------------------------------------------------------------------------------------------------------------------------------------------------------------|----------------------------------------------|-------------------------------------------------------------------------------------------------------------|
| API Number<br>30-025- 421                                                                                                                                                  | 63                                                                                                       | P              | 'ool Code<br>96553        |                                      |                                                                                   | Pool Name                                                                                                                                                                                  | Spring                                       |                                                                                                             |
| Property Code                                                                                                                                                              |                                                                                                          |                |                           | Property Nam                         | 16                                                                                |                                                                                                                                                                                            | Well Number                                  |                                                                                                             |
| 316103<br>Ogrid No.                                                                                                                                                        |                                                                                                          |                | SQU.                      | Operator Nam                         |                                                                                   | <u> </u>                                                                                                                                                                                   | 2H<br>Elevation                              |                                                                                                             |
| 229137                                                                                                                                                                     |                                                                                                          |                | C00                       | G OPERATIN                           | G, LLC                                                                            | 3407.5'                                                                                                                                                                                    |                                              |                                                                                                             |
|                                                                                                                                                                            | <u></u>                                                                                                  |                |                           | Surface Loca                         |                                                                                   |                                                                                                                                                                                            |                                              | ·····                                                                                                       |
| UL or lot No. Section<br>O 27                                                                                                                                              |                                                                                                          | Range<br>54–E  | Lot Idn                   | Feet from the<br>190                 | North/South line<br>SOUTH                                                         | Feet from the<br>2150                                                                                                                                                                      | East/West line<br>EAST                       | County<br>LEA                                                                                               |
|                                                                                                                                                                            |                                                                                                          |                | Hole Loo                  | l                                    | rent From Sur                                                                     |                                                                                                                                                                                            |                                              |                                                                                                             |
| UL or lot No. Section                                                                                                                                                      | ······                                                                                                   | Range          | Lot Idn                   | Feet from the                        | North/South line                                                                  | Feet from the                                                                                                                                                                              | East/West line                               | County                                                                                                      |
| B 27                                                                                                                                                                       | 22-S 3-                                                                                                  | 54-E           |                           | 330                                  | NORTH                                                                             | 2150                                                                                                                                                                                       | EAST                                         | LEA                                                                                                         |
| Dedicated Acres Joint                                                                                                                                                      | or Infill Consoli                                                                                        | idation C      | ode Or                    | der No.                              |                                                                                   |                                                                                                                                                                                            |                                              |                                                                                                             |
|                                                                                                                                                                            | <u>Y=499359.3</u><br>X=770438.2<br>NAD 27<br><u>PROPOSED BOTT</u><br><u>HOLE LOCATIO</u><br>Y=499033.5 M | E<br>TOM<br>2N |                           | PRODUCING AREA                       | Y <u>=499370.5 N</u><br>X=771759.5 E<br>NMNM043564                                | I hereby of<br>herein is true of<br>my knowledge as<br>organization eit<br>or unleased min<br>including the p<br>or has a right<br>location pursua,<br>owner of such i<br>or to a volunta. | U Da                                         | ormation<br>be best of<br>this<br>interest<br>e land<br>e location<br>this<br>th an<br>interest,<br>it or a |

.

SECTION 27, TOWNSHIP 22 SOUTH, RANGE 34 EAST, N.M.P.M.,

DIRECTIONS TO LOCATION

FROM THE INTERSECTION OF HWY 128 AND DELAWARE BASIN ROAD GO NORTH ON DELAWARE BASIN RD. APPROX. 9 MILES TO SHARP RIGHT TURN; THEN CONTINUE ON DELAWARE BASIN RD. APPROX. 4.2 MILES TO A CALICHE LEASE ROAD ON THE LEFT (NORTH); THEN GO ALONG LEASE ROAD APPROX. 2.1 MILES; THEN TURN LEFT (WEST) AND GO APPROX. 1 MILES TO A PROPOSED ROAD ON THE LEFT (SOUTHWEST); PROPOSED WELL IS APPROX. 410 FEET ALONG PROPOSED ROAD.