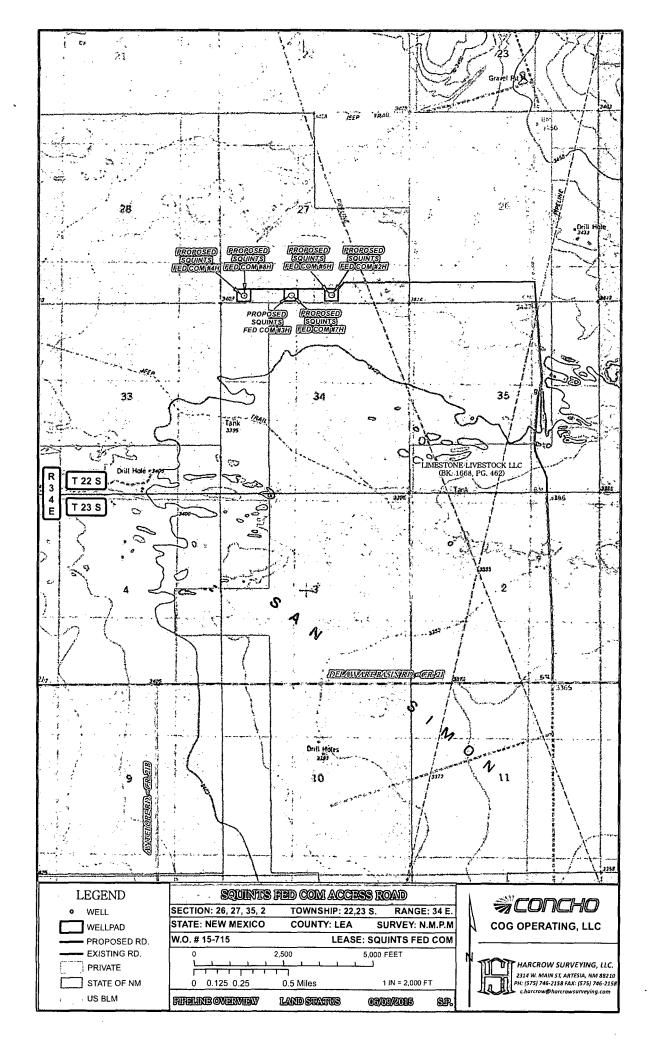

## EXHIBIT 2A

.

|    | 28 - | 27           | 26                      | 25              | 30      | 29       | 28 squi                      | NTS SUN                 | FED #1 <b>26</b>                        | 25                                       | 30<br>22S        |
|----|------|--------------|-------------------------|-----------------|---------|----------|------------------------------|-------------------------|-----------------------------------------|------------------------------------------|------------------|
|    |      | 225 3        | 3E                      |                 |         |          |                              | PROP                    | OSED                                    | •                                        | 35E              |
| 32 | 33   | 34           | 35                      | 36              | 31      | 32       | 22S 3<br>33                  | 4E squ<br>FED COI<br>34 | <sup>UINTS</sup><br><sup>M #6H</sup> 35 | 36                                       | 33⊑<br>31        |
| 05 | 04   | 03           | 02                      | 01              | 06 ·    | 05       | 04                           | 03                      | 02                                      | 01                                       | 23S<br>35E<br>06 |
| 08 | 09   | 10           | 11                      | 12              | 07      | 08       | 09                           | 10                      | 11                                      | 12                                       | 07               |
| 17 | 16   | 15           | 14                      | 13              | 18      | 17       | 16<br>23S 3                  | 15<br>4E                | 14                                      | 13                                       | 18               |
| 20 | 21   | 22<br>23S 33 | 23<br>3E                | 24              | 19      | 20       | 21                           | 22                      | 23                                      | 24                                       | 19               |
| 29 | 28   | 27           | 26                      | 25              | 30      | 29       | 28                           | 27                      | 26                                      | 25                                       | 30               |
| 32 | 33   | 34           | 35                      | 36              | 31      | 32       | 33                           | 34                      | 35                                      | 36                                       | 31               |
| 05 | 04   | 03           | 02                      | 01              | 06      | 05       | 04                           | 03                      | 02                                      | 01                                       | 06               |
| 08 | 09   | 10           | 11                      | 12              | 07      | 08       | 09                           | 10                      | 11                                      | 12                                       | 07               |
| 17 | 16   | 15           | 14<br>M<br>M<br>3<br>0  | 13              | 18      | 17       | 16<br>24S 3                  | 15<br>4E                | 14                                      | 24S<br>13                                | 35E<br>18        |
| 20 | 21   | 22<br>24S    | 23<br>33E               | (128)<br>24     | 19      | 20       | 21                           | 22                      | 23 <sup>1,1</sup> ,1,1,1                | 24                                       | 19               |
|    | LEGE | ND           |                         | SQUINT          | S FEDER | ÀL COM # | 2H                           |                         |                                         | *                                        |                  |
| Ū, | WELL |              | SEC: 27                 | TWP: 22 S       | . RGE   | :34 E. E | LEVATION: 3                  |                         | ∛C0                                     |                                          |                  |
|    | WELL | PAD          | STATE: NE<br>W.O. # 15- | W MEXICO        | COUNTY  |          | )' FSL & 2150<br>SURVEY: N.I | `                       | COG OPER                                | RATING, L                                | LC               |
|    |      |              |                         | ,500 5,000 7,50 |         |          |                              |                         |                                         |                                          |                  |
|    |      | DSED ROA     |                         |                 |         |          |                              |                         | 2314 W. M.                              | <b>OW SURVEYIN</b><br>AIN ST, ARTESIA, I | NM 88210         |
|    |      |              |                         | 0.5 1           | 2 Mile  |          | 1 IN = 7,000 F               |                         | PH: (575) 74                            | 6-2158 FAX: (575                         | 5) 746-2158 🖥    |