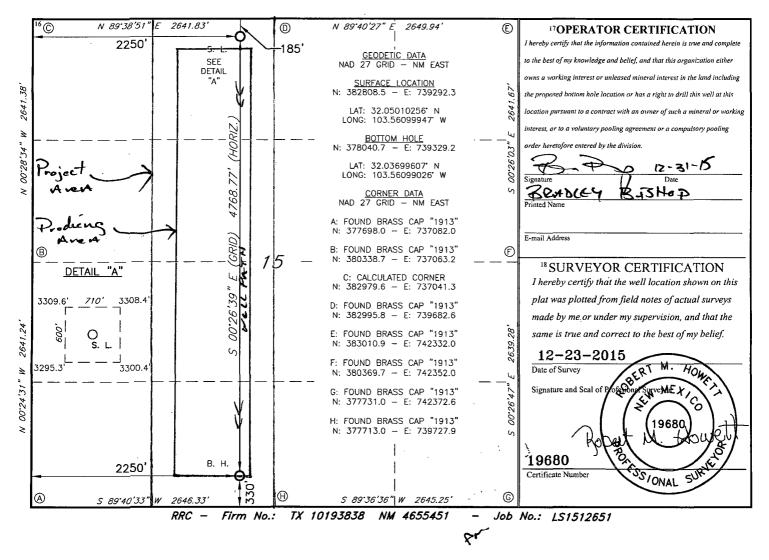

## RECEIVED

AMENDED REPORT

| WELL LOCATION AND ACREAGE DEDICATION PLAT                                |         |                                 |             |         |                        |                                   |               |                       |                  |                        |  |
|--------------------------------------------------------------------------|---------|---------------------------------|-------------|---------|------------------------|-----------------------------------|---------------|-----------------------|------------------|------------------------|--|
| 1                                                                        | r .     |                                 | 2 Pool Code |         | <sup>3</sup> Pool Name |                                   |               |                       |                  |                        |  |
| 30-025 43160                                                             |         |                                 | 9           | 7900    | R                      | RED HILLS UPPER BONE SPRING SHALE |               |                       |                  |                        |  |
| 4 Property Co                                                            | de      | 5 Property Name 6 Well Number   |             |         |                        |                                   |               |                       |                  |                        |  |
|                                                                          |         | PEPPER RIDGE 15 A3CN FED COM 1H |             |         |                        |                                   |               |                       |                  |                        |  |
| 7 OGRID NO                                                               |         | 8 Operator Name                 |             |         |                        |                                   |               |                       |                  | <sup>9</sup> Elevation |  |
| 14744                                                                    |         | MEWBOURNE OIL COMPANY           |             |         |                        |                                   |               |                       |                  | 3302'                  |  |
| <sup>10</sup> Surface Location                                           |         |                                 |             |         |                        |                                   |               |                       |                  |                        |  |
| UL or lot no.                                                            | Section | Township                        | Range       | Lot Idn | Feet from the          | North/South line                  | Feet From the | East/W                | East/West line C |                        |  |
| С                                                                        | 15      | 26S                             | 33E         |         | 185                    | NORTH                             | 2250          | WEST                  |                  | LEA                    |  |
| "Bottom Hole Location If Different From Surface                          |         |                                 |             |         |                        |                                   |               |                       |                  |                        |  |
| UL or lot no.                                                            | Section | Township                        | Range       | Lot Idn | Feet from the          | North/South line                  | Feet from the | East/West line County |                  | County                 |  |
| N                                                                        | 15      | 26S                             | 33E         |         | 330                    | SOUTH                             | 2250          | WEST                  |                  | LEA                    |  |
| 12 Dedicated Acres 13 Joint or Infill 14 Consolidation Code 15 Order No. |         |                                 |             |         |                        |                                   |               |                       |                  |                        |  |
| 160                                                                      |         |                                 |             |         |                        |                                   |               |                       |                  |                        |  |