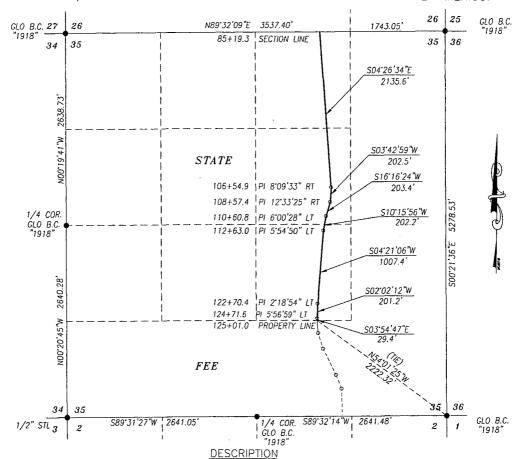

PROPOSED ROAD FROM THE SQUINTS FED COM #8H TO DELAWARE BASIN ROAD IN SECTION 35, TOWNSHIP 22 SOUTH, RANGE 34 EAST, N.M.P.M., LEA COUNTY, NEW MEXICO.

A STRIP OF LAND 30.0 FEET WIDE CROSSING STATE OF NEW MEXICO LAND IN SECTION 35, TOWNSHIP 22, RANGE 34 EAST, NMPM, LEA COUNTY, NEW MEXICO AND BEING 15.0 FEET LEFT OF THE FOLLOWING DESCRIBED CENTERLINE SURVEY; WHICH WILL BE ACCOUNTED FOR IN FOOTAGES, RODS, AND ACREAGES.

BEGINNING AT A POINT IN THE NW/4 NE/4 OF SAID SECTION, WHICH LIES \$8932'09"E 1743.05 FEET FROM THE NORTHEAST SECTION CORNER; THEN \$04'26'34" 2135.6 FEET; THEN \$03'42'59" 202.5 FEET, THEN \$16'16'24"W 203.4 FEET; THEN \$10'15'56"W 202.2 FEET; THEN \$04'21'06"W 1007.4 FEET; THEN \$02'02'12"W 201.2 FEET; THEN \$03'54'47"E 29.4 FEET TO A POINT, WHICH LIES N54'01'25"E 2222.32 FEET FROM THE SOUTHEAST SECTION CORNER.

SAID STRIP OF LAND BEING 3981.7 FEET OR 241.32 RODS OR 0.754 MILES IN LENGTH, CONTAINING 2.742 ACRES MORE OR LESS AND BEING ALLOCATED BY FORTIES AS FOLLOWS:

NE/4 NW/4 80.19 RODS OR 0.911 ACRES NE/4 SW/4 80.79 RODS OR 0.918 ACRES SE/4 SW/4 80.34 RODS OR 0.913 ACRES