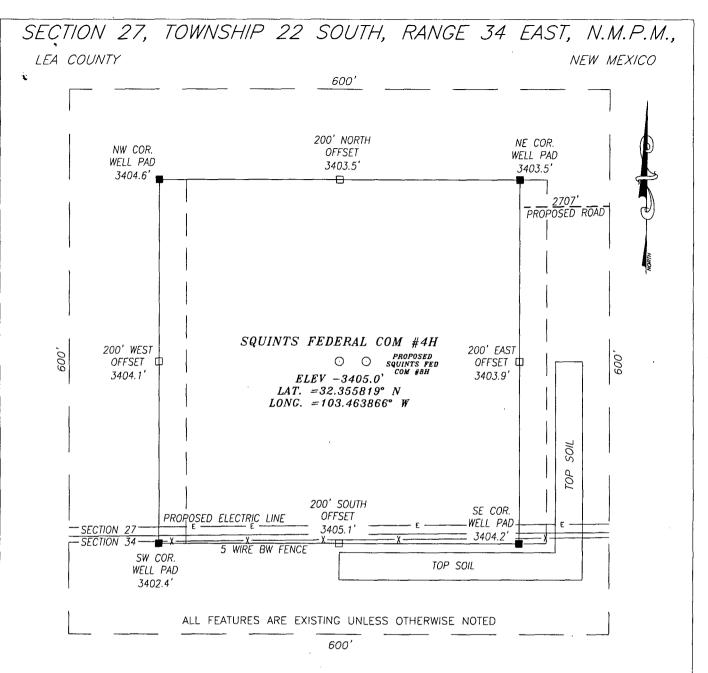

| 30-025- 4314  | 96553     | Ojo         | Chiso; Bone | Spring      |
|---------------|-----------|-------------|-------------|-------------|
| Property Code | Prope     | rty Name    |             | Well Number |
| 316103        | SQUINTS F | EDERAL COM  |             | 4H          |
| OGRID No.     | Opera     | tor Name    |             | Elevation   |
| 229137        | COG OPE   | RATING, LLC |             | 3405.0'     |

### Surface Location

| UL or lot No. | Section | Township | Range | Lot Idn | Feet from the | North/South line | Feet from the | East/West line | County |
|---------------|---------|----------|-------|---------|---------------|------------------|---------------|----------------|--------|
| M             | 27      | 22-S     | 34-E  |         | 190           | SOUTH            | 660           | WEST           | LEA    |

#### OPERATING, COG

SQUINTS FEDERAL COM #4H WELL LOCATED 190 FEET FROM THE SOUTH LINE AND 660 FEET FROM THE WEST LINE OF SECTION 27, TOWNSHIP 22 SOUTH, RANGE 34 EAST, N.M.P.M., LEA COUNTY, NEW MEXICO

| SURVEY DATE: 07/08/2015    | PAGE: | 1   | OF   | 1 |
|----------------------------|-------|-----|------|---|
| DRAFTING DATE: 07/14/2015  |       |     |      |   |
| APPROVED BY CH DRAWN BY WN | FILE  | 15- | -B52 | - |