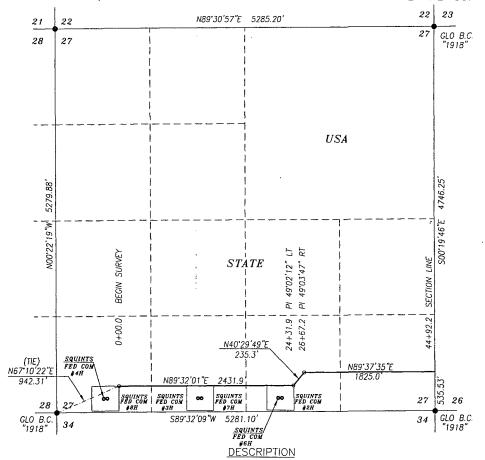

BEGINNING AT A POINT IN THE SW/4 SW/4 OF SAID SECTION, WHICH LIES N67\*10'22"E 942.31 FEET FROM THE SOUTH OUARTER CORNER; THEN NORTH 89'32'01" 2431.9, THEN NORTH 40'29'49" 235.3 FEET, THEN NORTH 89'42'51" 504.57 FEET TO A POINT ON THE EAST SECTION LINE, WHICH LIES N0019'46"E 535.53 FEET FROM THE SE SECTION CORNER.

SAID STRIP OF LAND BEING 4492.2 FEET OR 272.25 RODS IN LENGTH, CONTAINING 3.094 ACRES MORE OR LESS AND BEING ALLOCATED BY FORTIES AS FOLLOWS:

SW/4 SW/4 27.25 RODS OR 0.311 ACRES SW/4 SE/4 80.02 RODS OR 0.909 ACRES

SE/4 SW/4 84.96 RODS OR 0.965 ACRES

SE/4 SE/4 80.02 RODS OR 0.909 ACRES