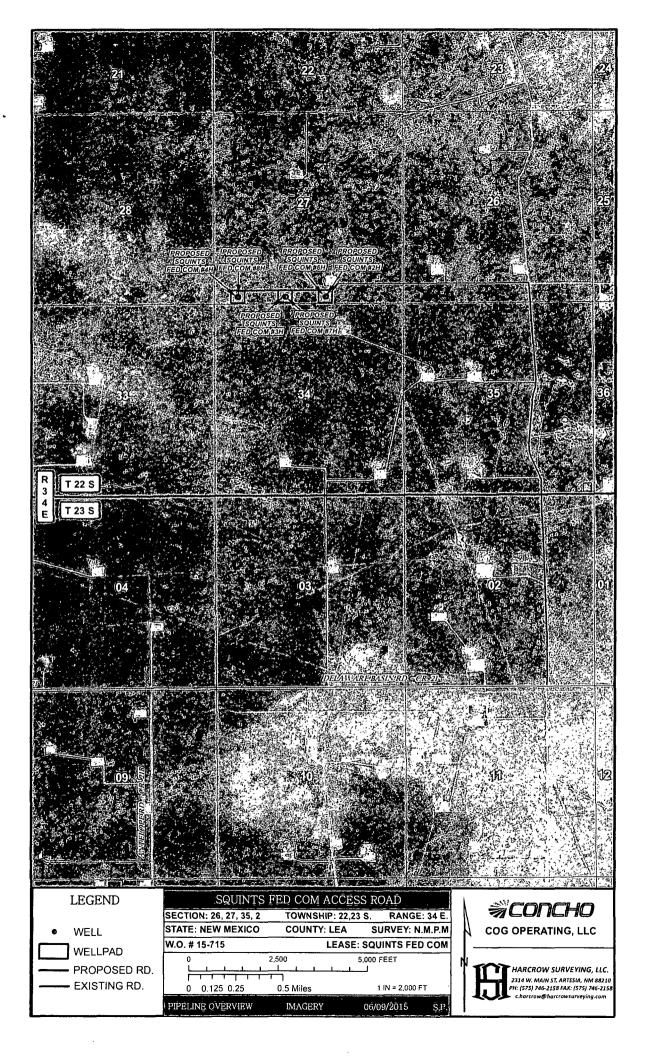

# COG OPERATING, LLC

SURVEY OF A PROPOSED PIPELINE LOCATED IN SECTION 27, TOWNSHIP 22 SOUTH, RANGE 34 EAST, LEA COUNTY, NMPM, NEW MEXICO

| SURVEY DATE: FEBRUARY 6, 2015 |              |
|-------------------------------|--------------|
| DRAFTING DATE: JUNE 9, 2015   | PAGE 1 OF 5  |
| APPROVED BY: CH DRAWN BY: JJ  | FILE: 15-715 |

PROPOSED ROAD FROM THE SQUINTS FED COM #8H TO DELAWARE BASIN ROAD IN SECTION 26, TOWNSHIP 22 SOUTH, RANGE 34 EAST, N.M.P.M., LEA COUNTY, NEW MEXICO.

### DESCRIPTION

A STRIP OF LAND 30.0 FEET WIDE AND 4027.1 FEET OR 244.07 RODS OR 0.763 MILES IN LENGTH CROSSING FEE LAND IN SECTION 26, TOWNSHIP 22 SOUTH, RANGE 34 EAST, LEA COUNTY, NEW MEXICO AND BEING 15.0 FEET LEFT AND 15.0 FEET RIGHT OF THE ABOVE PLATTED CENTERLINE SURVEY.

PROPOSED ROAD FROM THE SQUINTS FED COM #8H TO DELAWARE BASIN ROAD IN SECTION 35, TOWNSHIP 22 SOUTH, RANGE 34 EAST, N.M.P.M., LEA COUNTY, NEW MEXICO.

A STRIP OF LAND 30.0 FEET WIDE CROSSING STATE OF NEW MEXICO LAND IN SECTION 35, TOWNSHIP 22, RANGE 34 EAST, NMPM, LEA COUNTY, NEW MEXICO AND BEING 15.0 FEET LEFT OF THE FOLLOWING DESCRIBED CENTERLINE SURVEY; WHICH WILL BE ACCOUNTED FOR IN FOOTAGES, RODS, AND ACREAGES.

BEGINNING AT A POINT IN THE NW/4 NE/4 OF SAID SECTION, WHICH LIES \$8932'09"E 1743.05 FEET FROM THE NORTHEAST SECTION CORNER; THEN \$04'26'34" 2135.6 FEET; THEN \$03'42'59" 202.5 FEET, THEN \$16'16'24"W 203.4 FEET; THEN \$10'15'56"W 202.2 FEET; THEN \$04'21'06"W 1007.4 FEET; THEN \$02'02'12"W 201.2 FEET; THEN \$03'54'47"E 29.4 FEET TO A POINT, WHICH LIES N54'01'25"E 2222.32 FEET FROM THE SOUTHEAST SECTION CORNER.

SAID STRIP OF LAND BEING 3981.7 FEET OR 241.32 RODS OR 0.754 MILES IN LENGTH, CONTAINING 2.742 ACRES MORE OR LESS AND BEING ALLOCATED BY FORTIES AS FOLLOWS:

NE/4 NW/4 80.19 RODS OR 0.911 ACRES NE/4 SW/4 80.79 RODS OR 0.918 ACRES SE/4 SW/4 80.34 RODS OR 0.913 ACRES

PROPOSED ROAD FROM THE SQUINTS FED COM #8H TO DELAWARE BASIN ROAD IN SECTION 2, TOWNSHIP 23 SOUTH, RANGE 34 EAST, N.M.P.M., LEA COUNTY, NEW MEXICO.

A STRIP OF LAND 30.0 FEET WIDE CROSSING STATE OF NEW MEXICO LAND IN SECTION 2, TOWNSHIP 23, RANGE 34 EAST, NMPM, LEA COUNTY, NEW MEXICO AND BEING 15.0 FEET LEFT OF THE FOLLOWING DESCRIBED CENTERLINE SURVEY; WHICH WILL BE ACCOUNTED FOR IN FOOTAGES, RODS, AND ACREAGES.

BEGINNING AT A POINT IN THE NW/4 NE/4 OF SAID SECTION, WHICH LIES S89'32'14"E 1454.28 FEET FROM THE NORTHEAST SECTION CORNER; THEN S00'54'40" 427.6 FEET, THEN S03'14'34" 808.7 FEET, THEN S02'33'06" 1649.0 FEET, THEN S02'20'01" 1012.0 FEET, THEN S01'01'41"E 472.9 FEET, THEN S00'12'20"E 610.4 FEET, THEN S00'45'31"W 200.7 TO A POINT, WHICH LIES N85'52'25"W 1331.36 FEET FROM THE SOUTHEAST SECTION CORNER.

SAID STRIP OF LAND BEING 5181.3 FEET OR 314.02 RODS OR 0.981 MILES IN LENGTH, CONTAINING 3.568 ACRES MORE OR LESS AND BEING ALLOCATED BY FORTIES AS FOLLOWS:

NW/4 NE/4 80.70 RODS OR 0.917 ACRES SW/4 NE/4 80.05 RODS OR 0.910 ACRES NE/4 SE/4 79.86 RODS OR 0.907 ACRES SW/4 SE/4 28.34 RODS OR 0.322 ACRES SE/4 SE/4 45.07 RODS OR 0.512 ACRES