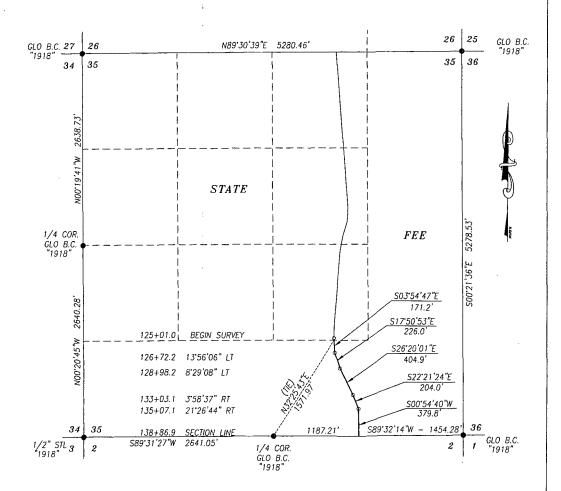

PROPOSED ROAD FROM THE SQUINTS FED COM #8H TO DELAWARE BASIN ROAD IN SECTION 2, TOWNSHIP 23 SOUTH, RANGE 34 EAST, N.M.P.M., LEA COUNTY, NEW MEXICO.

A STRIP OF LAND 30.0 FEET WIDE CROSSING STATE OF NEW MEXICO LAND IN SECTION 2, TOWNSHIP 23, RANGE 34 EAST, NMPM, LEA COUNTY, NEW MEXICO AND BEING 15.0 FEET LEFT OF THE FOLLOWING DESCRIBED CENTERLINE SURVEY; WHICH WILL BE ACCOUNTED FOR IN FOOTAGES, RODS, AND ACREAGES.

BEGINNING AT A POINT IN THE NW/4 NE/4 OF SAID SECTION, WHICH LIES S89'32'14"E 1454.28 FEET FROM THE NORTHEAST SECTION CORNER; THEN S00'54'40" 427.6 FEET, THEN S03'14'34" 808.7 FEET, THEN S02'33'06" 1649.0 FEET, THEN S02'20'01" 1012.0 FEET, THEN S01'01'41"E 472.9 FEET, THEN S00'12'20"E 610.4 FEET, THEN S00'45'31"W 200.7 TO A POINT, WHICH LIES N85'52'25"W 1331.36 FEET FROM THE SOUTHEAST SECTION CORNER.

SAID STRIP OF LAND BEING 5181.3 FEET OR 314.02 RODS OR 0.981 MILES IN LENGTH, CONTAINING 3.568 ACRES MORE OR LESS AND BEING ALLOCATED BY FORTIES AS FOLLOWS:

NW/4 NE/4 80.70 RODS OR 0.917 ACRES SW/4 NE/4 80.05 RODS OR 0.910 ACRES NE/4 SE/4 79.86 RODS OR 0.907 ACRES SW/4 SE/4 28.34 RODS OR 0.322 ACRES SE/4 SE/4 45.07 RODS OR 0.512 ACRES