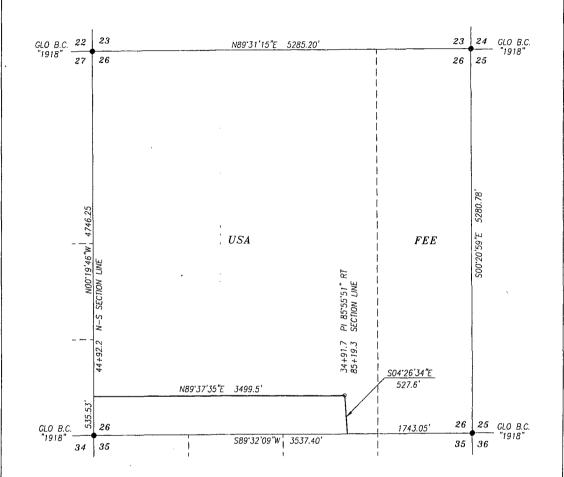

### DESCRIPTION

A STRIP OF LAND 30.0 FEET WIDE AND 4027.1 FEET OR 244.07 RODS OR 0.763 MILES IN LENGTH CROSSING FEE LAND IN SECTION 26, TOWNSHIP 22 SOUTH, RANGE 34 EAST, LEA COUNTY, NEW MEXICO AND BEING 15.0 FEET LEFT AND 15.0 FEET RIGHT OF THE ABOVE PLATTED CENTERLINE SURVEY.