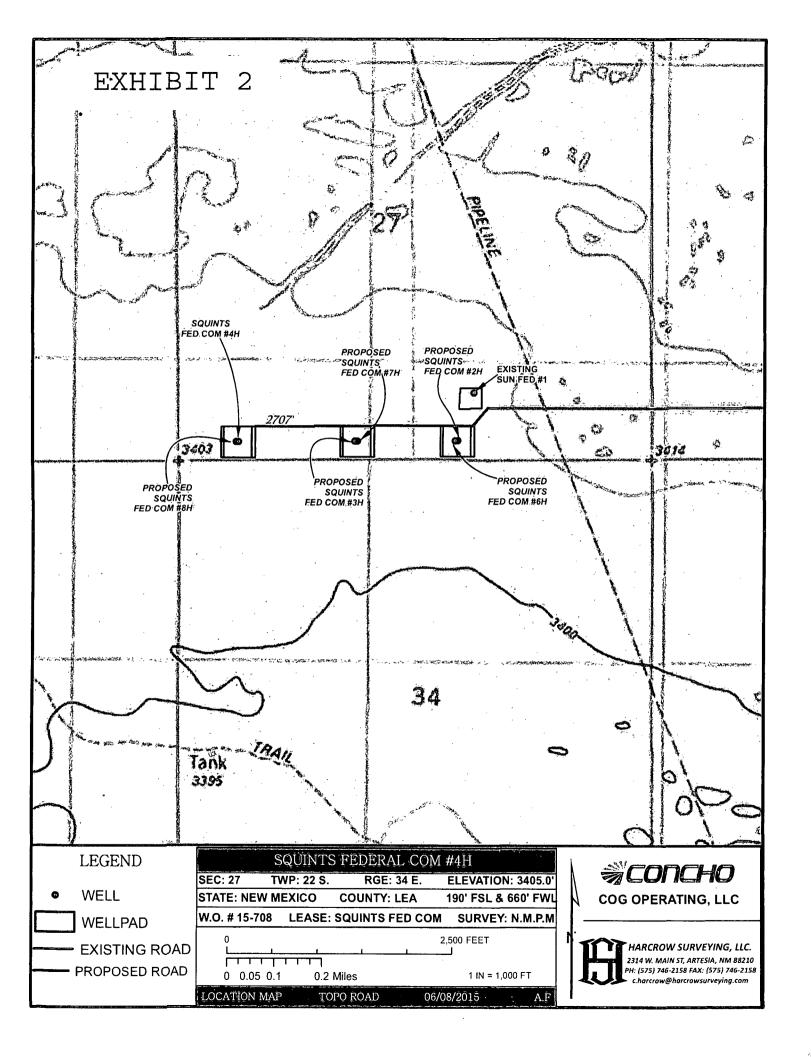

## EXHIBIT 2A

## ROAD PLAT COG OPERATING, LLC.

PROPOSED ROAD FROM THE SQUINTS FED COM #8H TO DELAWARE BASIN ROAD IN SECTION 27, TOWNSHIP 22 SOUTH, RANGE 34 EAST, N.M.P.M., LEA COUNTY, NEW MEXICO.

A STRIP OF LAND 30.0 FEET WIDE CROSSING STATE OF NEW MEXICO LAND IN SECTION 27, TOWNSHIP 22, RANGE 34 EAST, NMPM, LEA COUNTY, NEW MEXICO AND BEING 15.0 FEET LEFT OF THE FOLLOWING DESCRIBED CENTERLINE SURVEY; WHICH WILL BE ACCOUNTED FOR IN FOOTAGES, RODS, AND ACREAGES.

PROPOSED ROAD FROM THE SQUINTS FED COM #8H TO DELAWARE BASIN ROAD IN SECTION 26, TOWNSHIP 22 SOUTH, RANGE 34 EAST, N.M.P.M., LEA COUNTY, NEW MEXICO.