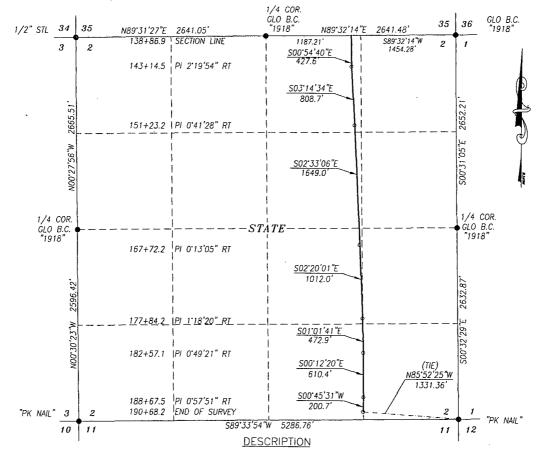

### DESCRIPTION

A STRIP OF LAND 30.0 FEET WIDE AND 4027.1 FEET OR 244.07 RODS OR 0.763 MILES IN LENGTH CROSSING FEE LAND IN SECTION 26, TOWNSHIP 22 SOUTH, RANGE 34 EAST, LEA COUNTY, NEW MEXICO AND BEING 15.0 FEET LEFT AND 15.0 FEET RIGHT OF THE ABOVE PLATTED CENTERLINE SURVEY.