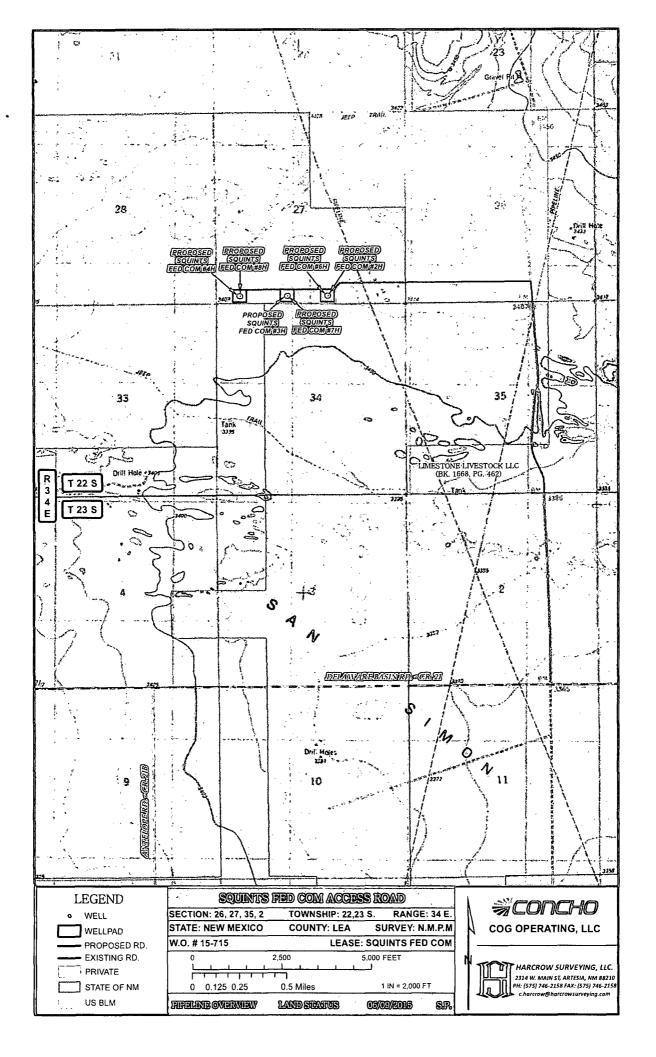

# COG OPERATING, LLC

SURVEY OF A PROPOSED PIPELINE LOCATED IN SECTION 27, TOWNSHIP 22 SOUTH, RANGE 34 EAST, LEA COUNTY, NMPM, NEW MEXICO

| SURVEY DATE: FEBRUARY 6, 2015 |              |
|-------------------------------|--------------|
| DRAFTING DATE: JUNE 9, 2015   | PAGE 1 OF 5  |
| APPROVED BY: CH DRAWN BY: JJ  | FILE: 15-715 |

PROPOSED ROAD FROM THE SQUINTS FED COM #8H TO DELAWARE BASIN ROAD IN SECTION 26, TOWNSHIP 22 SOUTH, RANGE 34 EAST, N.M.P.M., LEA COUNTY, NEW MEXICO.

### DESCRIPTION

A STRIP OF LAND 30.0 FEET WIDE AND 4027.1 FEET OR 244.07 RODS OR 0.763 MILES IN LENGTH CROSSING FEE LAND IN SECTION 26, TOWNSHIP 22 SOUTH, RANGE 34 EAST, LEA COUNTY, NEW MEXICO AND BEING 15.0 FEET LEFT AND 15.0 FEET RIGHT OF THE ABOVE PLATTED CENTERLINE SURVEY.

PROPOSED ROAD FROM THE SQUINTS FED COM #8H TO DELAWARE BASIN ROAD IN SECTION 35, TOWNSHIP 22 SOUTH, RANGE 34 EAST, N.M.P.M., LEA COUNTY, NEW MEXICO.

A STRIP OF LAND 30.0 FEET WIDE CROSSING STATE OF NEW MEXICO LAND IN SECTION 35, TOWNSHIP 22, RANGE 34 EAST, NMPM, LEA COUNTY, NEW MEXICO AND BEING 15.0 FEET LEFT OF THE FOLLOWING DESCRIBED CENTERLINE SURVEY; WHICH WILL BE ACCOUNTED FOR IN FOOTAGES, RODS, AND ACREAGES.

BEGINNING AT A POINT IN THE NW/4 NE/4 OF SAID SECTION, WHICH LIES \$8932'09"E 1743.05 FEET FROM THE NORTHEAST SECTION CORNER; THEN \$04'26'34" 2135.6 FEET; THEN \$03'42'59" 202.5 FEET, THEN \$16'16'24"W 203.4 FEET; THEN \$10'15'56"W 202.2 FEET; THEN \$04'21'06"W 1007.4 FEET; THEN \$02'02'12"W 201.2 FEET; THEN \$03'54'47"E 29.4 FEET TO A POINT, WHICH LIES N54'01'25"E 2222.32 FEET FROM THE SOUTHEAST SECTION CORNER.

SAID STRIP OF LAND BEING 3981.7 FEET OR 241.32 RODS OR 0.754 MILES IN LENGTH, CONTAINING 2.742 ACRES MORE OR LESS AND BEING ALLOCATED BY FORTIES AS FOLLOWS:

NE/4 NW/4 80.19 RODS OR 0.911 ACRES NE/4 SW/4 80.79 RODS OR 0.918 ACRES SE/4 SW/4 80.34 RODS OR 0.913 ACRES