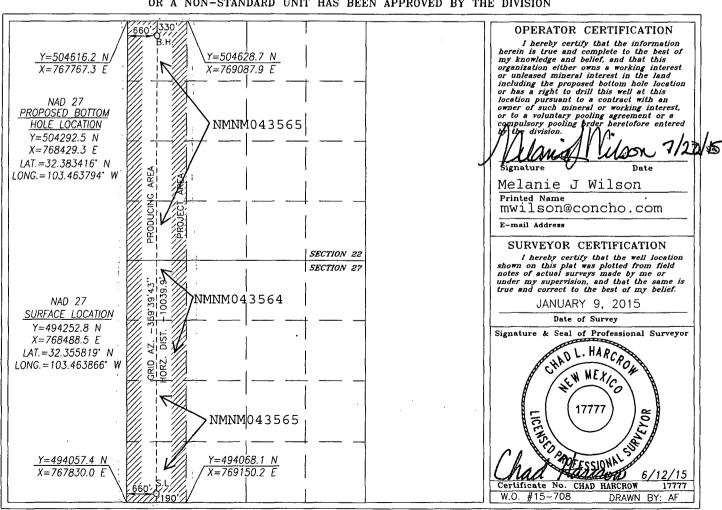

### Surface Location

| UL or lot No. | Section | Township | Range | Lot Idn | Feet from the | North/South line | Feet from the | East/West line | County |
|---------------|---------|----------|-------|---------|---------------|------------------|---------------|----------------|--------|
| M             | 27      | 22-S     | 34-E  |         | 190           | SOUTH            | 660           | WEST           | LEA    |

### Bottom Hole Location If Different From Surface

| UL or lot No.   | Section | Township   | Range       | Lot Idn | Feet from the | North/South line | Feet from the | East/West line | County |
|-----------------|---------|------------|-------------|---------|---------------|------------------|---------------|----------------|--------|
| D               | 22      | 22-S       | 34-E        |         | 330           | NORTH            | 660           | WEST           | LEA    |
| Dedicated Acres | Joint o | r Infill C | nsolidation | Code Or | der No.       | <u> </u>         |               | <u> </u>       |        |
| 320             |         |            |             |         |               |                  |               |                |        |

### NO ALLOWABLE WILL BE ASSIGNED TO THIS COMPLETION UNTIL ALL INTERESTS HAVE BEEN CONSOLIDATED OR A NON-STANDARD UNIT HAS BEEN APPROVED BY THE DIVISION

DIRECTIONS TO LOCATION

FROM THE INTERSECTION OF HWY 128 AND DELAWARE BASIN ROAD GO NORTH ON DELAWARE BASIN RD. APPROX. 9 MILES TO SHARP RIGHT TURN; THEN CONTINUE ON DELAWARE BASIN RD. APPROX. 4.2 MILES TO A CALICHE LEASE ROAD ON THE LEFT (NORTH); THEN GO ALONG LEASE ROAD APPROX. 2.1 MILES; THEN TURN LEFT (WEST) AND GO APPROX. 1 MILES TO A PROPOSED ROAD ON THE LEFT (SOUTHWEST); PROPOSED WELL IS APPROX. 2875 FEET ALONG PROPOSED ROAD.

## HARCROW SURVEYING, LLC 2314 W. MAIN ST, ARTESIA, N.M. 88210

PH: (575) 746-2158 FAX: (575) 746-2158

c.harcrow@harcrowsurveying.com

#### OPERATING, COG

SQUINTS FEDERAL COM #4H WELL LOCATED 190 FEET FROM THE SOUTH LINE AND 660 FEET FROM THE WEST LINE OF SECTION 27, TOWNSHIP 22 SOUTH, RANGE 34 EAST, N.M.P.M., LEA COUNTY, NEW MEXICO

| SURVEY DATE: 07/08/2015    | PAGE: | 1   | OF   | 1 |
|----------------------------|-------|-----|------|---|
| DRAFTING DATE: 07/14/2015  |       |     |      |   |
| APPROVED BY CH DRAWN BY WN | FILE  | 15- | -B52 | - |