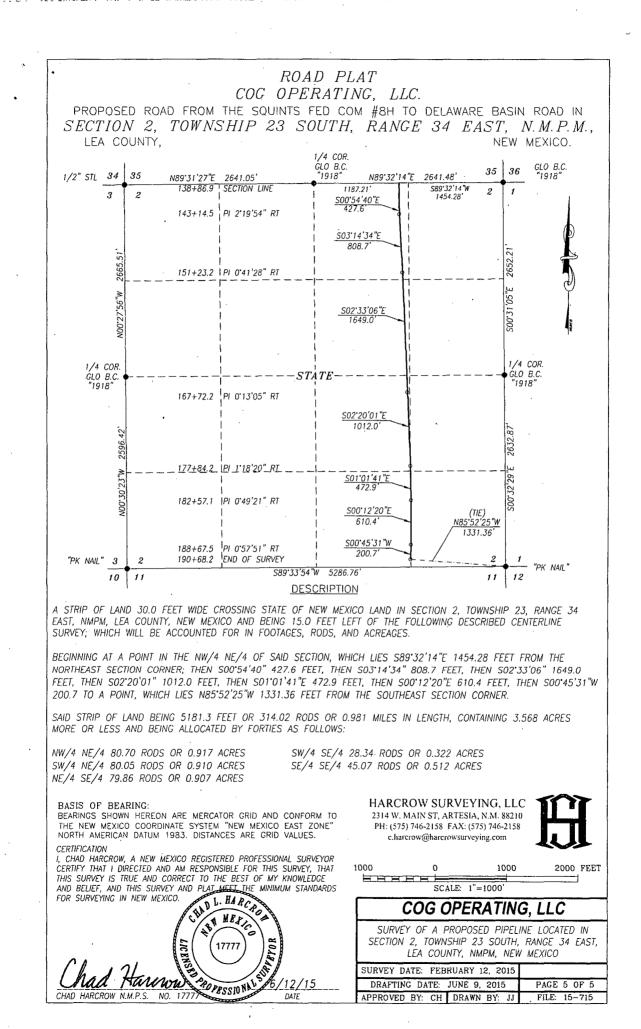

| I hereby<br>shown on this<br>notes of actual<br>under my supe<br>true and correc<br>JANU<br>Du<br>Signature & Su | certify that the well<br>plat was plotted fro.<br>surveys made by<br>rrision, and that this<br>to the best of my<br>JARY 9, 2015<br>ate of Survey<br>eal of Professional<br>D L. HARCROW | 5/12/15<br>17777                                                                                                                                |  |

----

En-











EXHIBIT 2A















| 22                                    | 1 00                      | 24   | 1 10                                                 | 20     | 21                                  | 74                                    | 1 13                                                                                             |           |                                                                                                         |                         |  |  |
|---------------------------------------|---------------------------|------|------------------------------------------------------|--------|-------------------------------------|---------------------------------------|--------------------------------------------------------------------------------------------------|---------