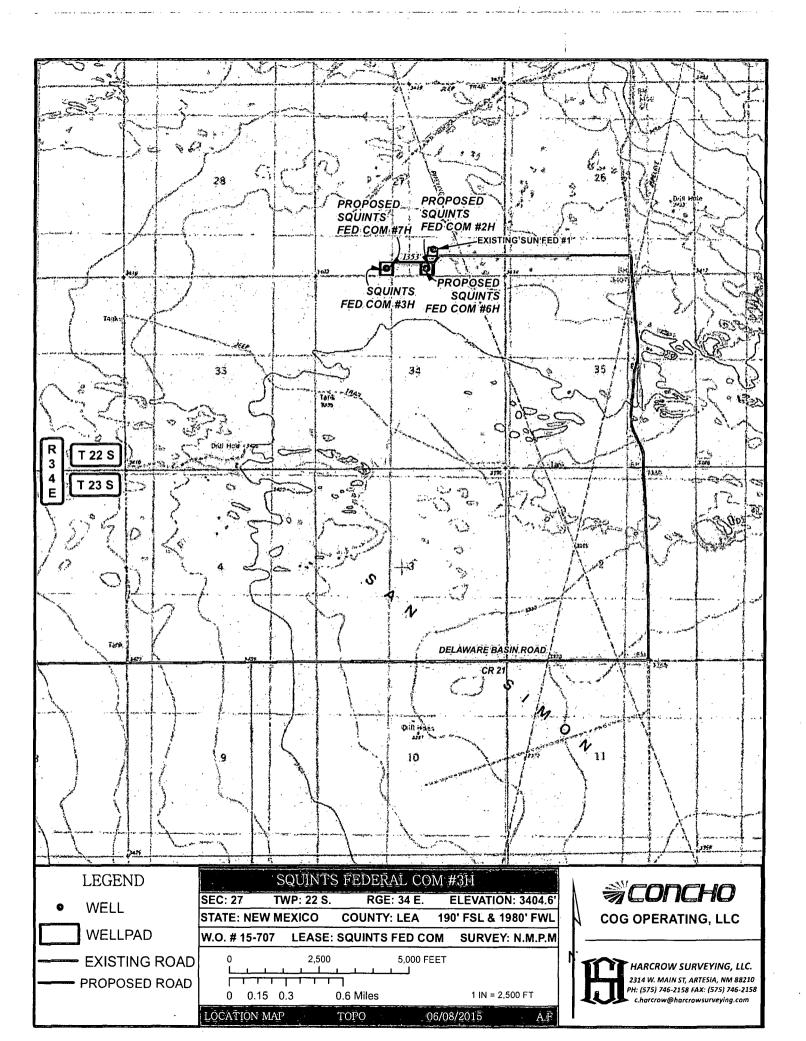

| I hereby<br>shown on this<br>notes of actual<br>under my supe<br>true and correc<br>JANU<br>Du<br>Signature & Su | certify that the well<br>plat was plotted fro.<br>surveys made by<br>rrision, and that this<br>to the best of my<br>JARY 9, 2015<br>ate of Survey<br>eal of Professional<br>D L. HARCROW | 5/12/15<br>17777                                                                                                                                |  |

----

En-











EXHIBIT 2A















| 22                                    | 1 00                      | 24   | 1 10                                                 | 20     | 21                                  | 74                                    | 1 13                                                                                             |           |                                                                                                         |                         |  |  |
|---------------------------------------|---------------------------|------|------------------------------------------------------|--------|-------------------------------------|---------------------------------------|----------------------------------------------------------------------------------