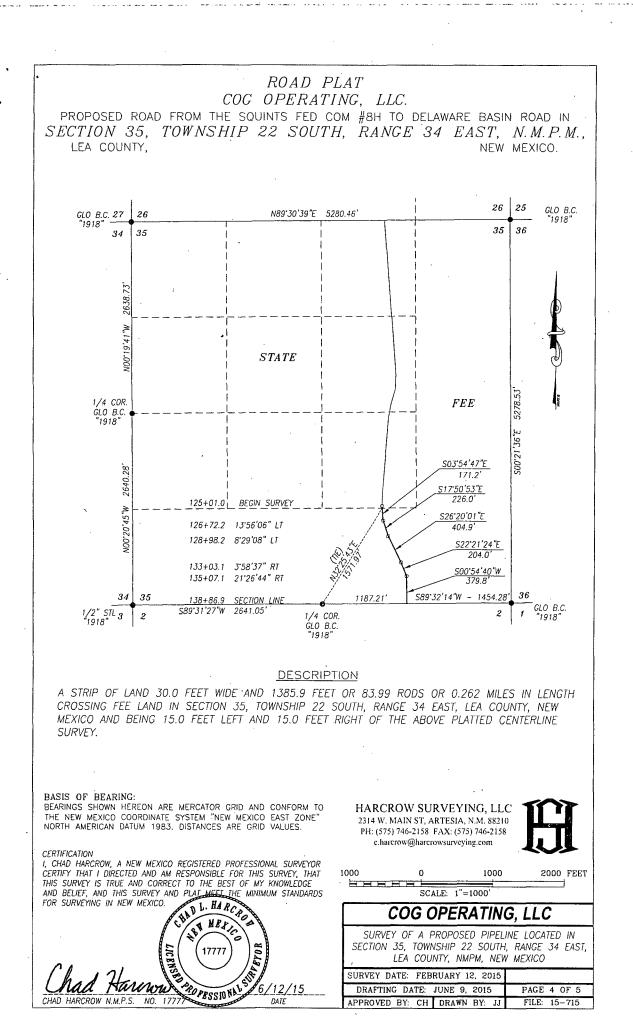

| I hereby<br>shown on this<br>notes of actual<br>under my supe<br>true and correc<br>JANU<br>Du<br>Signature & Su | certify that the well<br>plat was plotted fro.<br>surveys made by<br>rrision, and that this<br>to the best of my<br>JARY 9, 2015<br>ate of Survey<br>eal of Professional<br>D L. HARCROW | 5/12/15<br>17777                                                                                                                                |  |

----

En-











EXHIBIT 2A















| 22                                    | 1 00                      | 24   | 1 10                                                 | 20     | 21                                  | 74                                    | 1 13                                                                                             |           |                                                                                                         |                         |  |  |
|---------------------------------------|---------------------------|------|------------------------------------------------------|--------|-------------------------------------|---------------------------------------|--------------------------------------------------------------------------------------------------|-------