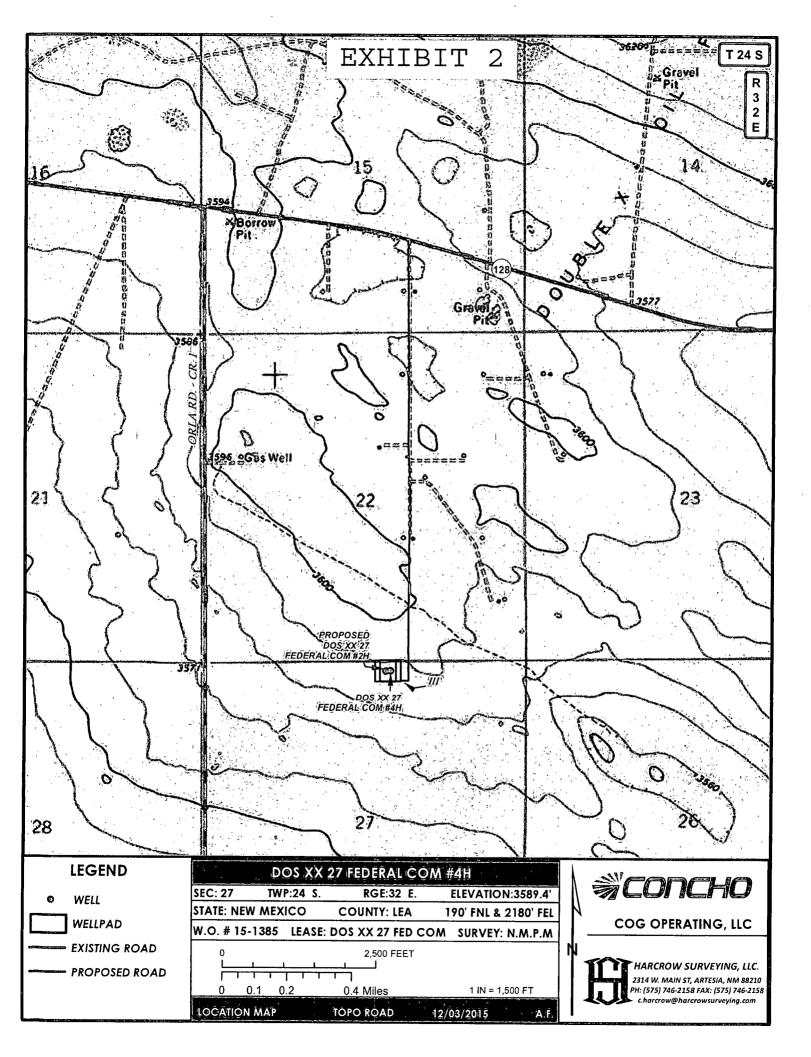

☐ AMENDED REPORT

Form C-102

DISTRICT IV 1220 S. ST. FRANCIS DR., SANTA FE, NM 87505 Phone: (505) 476-3460 Fax: (505) 476-3462

WELL LOCATION AND ACREAGE DEDICATION PLAT

| API Number    | Pool Code | Pool Nar              | ne                |
|---------------|-----------|-----------------------|-------------------|
| 30-025- 43175 | 97784     | WC-025 G-06 S253201M; | Upper Bone Spring |
| Property Code | Prop      | perty Name            | Well Number       |
| 38398         | DOS XX    | 27 FED COM            | 4H                |
| OGRID No.     | •         | rator Name            | Elevation         |
| 217955        | COG OPE   | CRATING, LLC          | 3589.4            |

## Surface Location

| [ | UL or lot No. | Section | Township | Range | Lot ldn | Feet from the | North/South line | Feet from the | East/West line | County |
|---|---------------|---------|----------|-------|---------|---------------|------------------|---------------|----------------|--------|
|   | В             | 27      | 24-S     | 32-E  |         | 190           | NORTH            | 2180          | EAST           | LEA    |

DOS XX 27 FEDERAL COM #4H