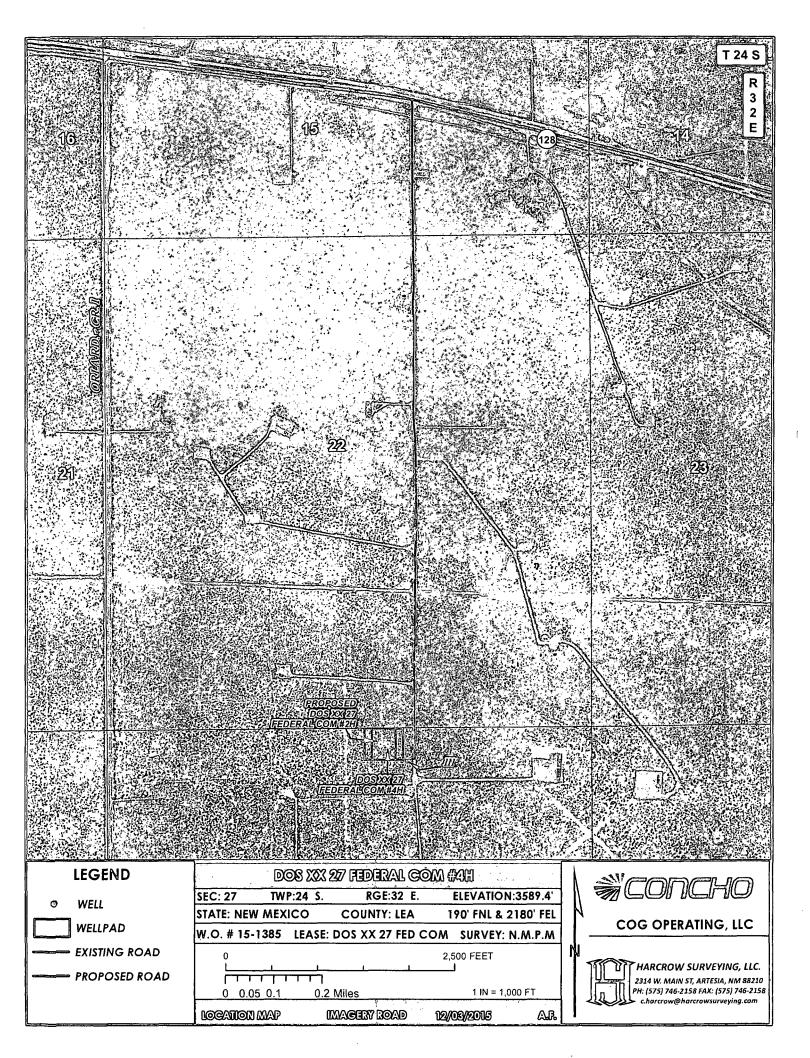

☐ AMENDED REPORT

Form C-102

DISTRICT IV 1220 S. ST. FRANCIS DR., SANTA FE, NM 87505 Phone: (505) 476-3460 Fax: (505) 476-3462

WELL LOCATION AND ACREAGE DEDICATION PLAT

| API Number    | Pool Code | Pool Nar              | ne                |
|---------------|-----------|-----------------------|-------------------|
| 30-025- 43175 | 97784     | WC-025 G-06 S253201M; | Upper Bone Spring |
| Property Code | Prop      | perty Name            | Well Number       |
| 38398         | DOS XX    | 27 FED COM            | 4H                |
| OGRID No.     | •         | rator Name            | Elevation         |
| 217955        | COG OPE   | CRATING, LLC          | 3589.4            |

## Surface Location

| [ | UL or lot No. | Section | Township | Range | Lot ldn | Feet from the | North/South line | Feet from the | East/West line | County |
|---|---------------|---------|----------|-------|---------|---------------|------------------|---------------|----------------|--------|
|   | В             | 27      | 24-S     | 32-E  |         | 190           | NORTH            | 2180          | EAST           | LEA    |

DOS XX 27 FEDERAL COM #4H