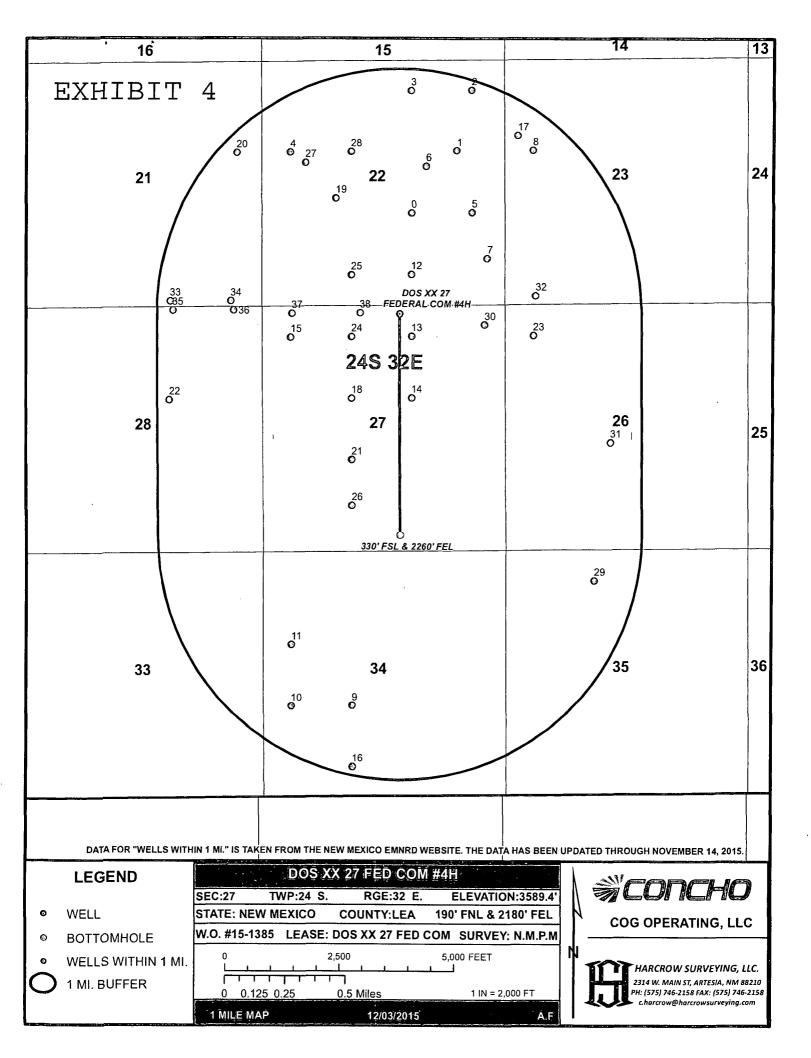

☐ AMENDED REPORT

Form C-102

DISTRICT IV 1220 S. ST. FRANCIS DR., SANTA FE, NM 87505 Phone: (505) 476-3460 Fax: (505) 476-3462

WELL LOCATION AND ACREAGE DEDICATION PLAT

| API Number    | Pool Code | Pool Nar              | ne                |
|---------------|-----------|-----------------------|-------------------|
| 30-025- 43175 | 97784     | WC-025 G-06 S253201M; | Upper Bone Spring |
| Property Code | Prop      | perty Name            | Well Number       |
| 38398         | DOS XX    | 27 FED COM            | 4H                |
| OGRID No.     | •         | rator Name            | Elevation         |
| 217955        | COG OPE   | CRATING, LLC          | 3589.4            |

## Surface Location

| [ | UL or lot No. | Section | Township | Range | Lot ldn | Feet from the | North/South line | Feet from the | East/West line | County |
|---|---------------|---------|----------|-------|---------|---------------|------------------|---------------|----------------|--------|
|   | В             | 27      | 24-S     | 32-E  |         | 190           | NORTH            | 2180          | EAST           | LEA    |

## Bottom Hole Location If Different From Surface

| [ | UL or lot No.   | Section | Township | Range           | Lot Idn | Feet from the | North/South line | Feet from the | East/West line | County |
|---|-----------------|---------|----------|-----------------|---------|---------------|------------------|---------------|----------------|--------|
|   | 0               | 27      | 24-S     | 32-E            |         | 33Ø'l         | SOUTH            | 2260          | EAST           | LEA    |
|   | Dedicated Acres | Joint o | r Infill | Consolidation ( | Code Or | der No.       | ,                |               |                |        |
|   | 160             |         |          |                 |         | <u> </u>      |                  |               |                | 1      |

DOS XX 27 FEDERAL COM #4H