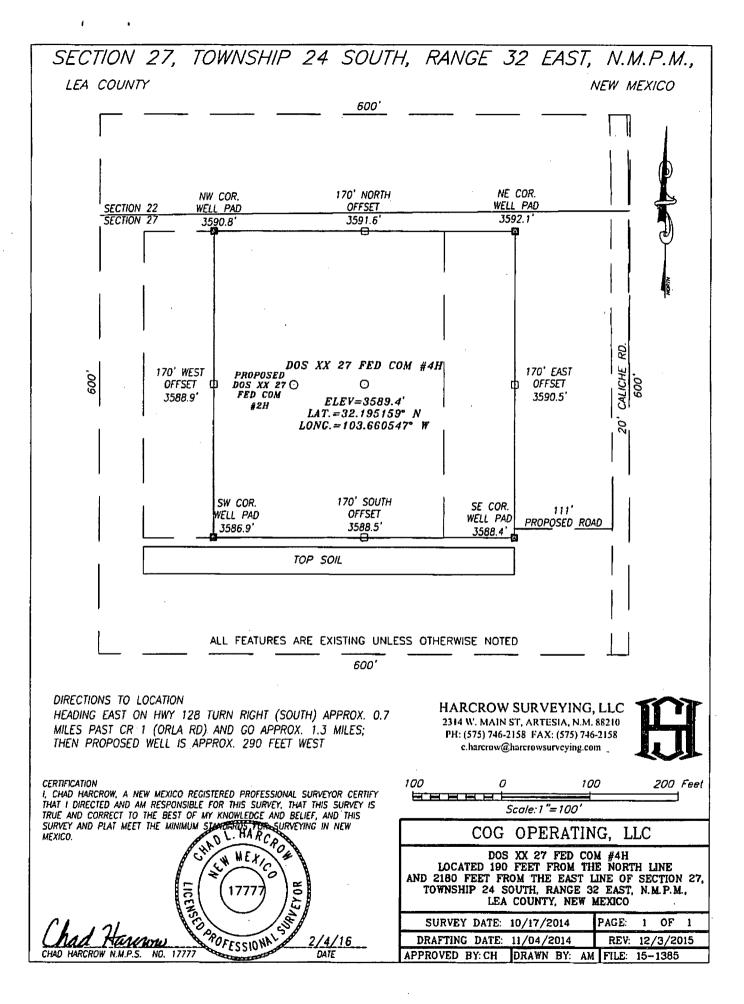

☐ AMENDED REPORT

Form C-102

DISTRICT IV 1220 S. ST. FRANCIS DR., SANTA FE, NM 87505 Phone: (505) 476-3460 Fax: (505) 476-3462

WELL LOCATION AND ACREAGE DEDICATION PLAT

| API Number    | Pool Code | Pool Nar              | ne                |
|---------------|-----------|-----------------------|-------------------|
| 30-025- 43175 | 97784     | WC-025 G-06 S253201M; | Upper Bone Spring |
| Property Code | Prop      | perty Name            | Well Number       |
| 38398         | DOS XX    | 27 FED COM            | 4H                |
| OGRID No.     | •         | rator Name            | Elevation         |
| 217955        | COG OPE   | CRATING, LLC          | 3589.4            |

## Surface Location

| [ | UL or lot No. | Section | Township | Range | Lot ldn | Feet from the | North/South line | Feet from the | East/West line | County |
|---|---------------|---------|----------|-------|---------|---------------|------------------|---------------|----------------|--------|
|   | В             | 27      | 24-S     | 32-E  |         | 190           | NORTH            | 2180          | EAST           | LEA    |

## Bottom Hole Location If Different From Surface

| [ | UL or lot No.   | Section | Township | Range           | Lot Idn | Feet from the | North/South line | Feet from the | East/West line | County |
|---|-----------------|---------|----------|-----------------|---------|---------------|------------------|---------------|----------------|--------|
|   | 0               | 27      | 24-S     | 32-E            |         | 33Ø'l         | SOUTH            | 2260          | EAST           | LEA    |
|   | Dedicated Acres | Joint o | r Infill | Consolidation ( | Code Or | der No.       | ,                |               |                |        |
|   | 160             |         |          |                 |         | <u> </u>      |                  |               |                | 1      |