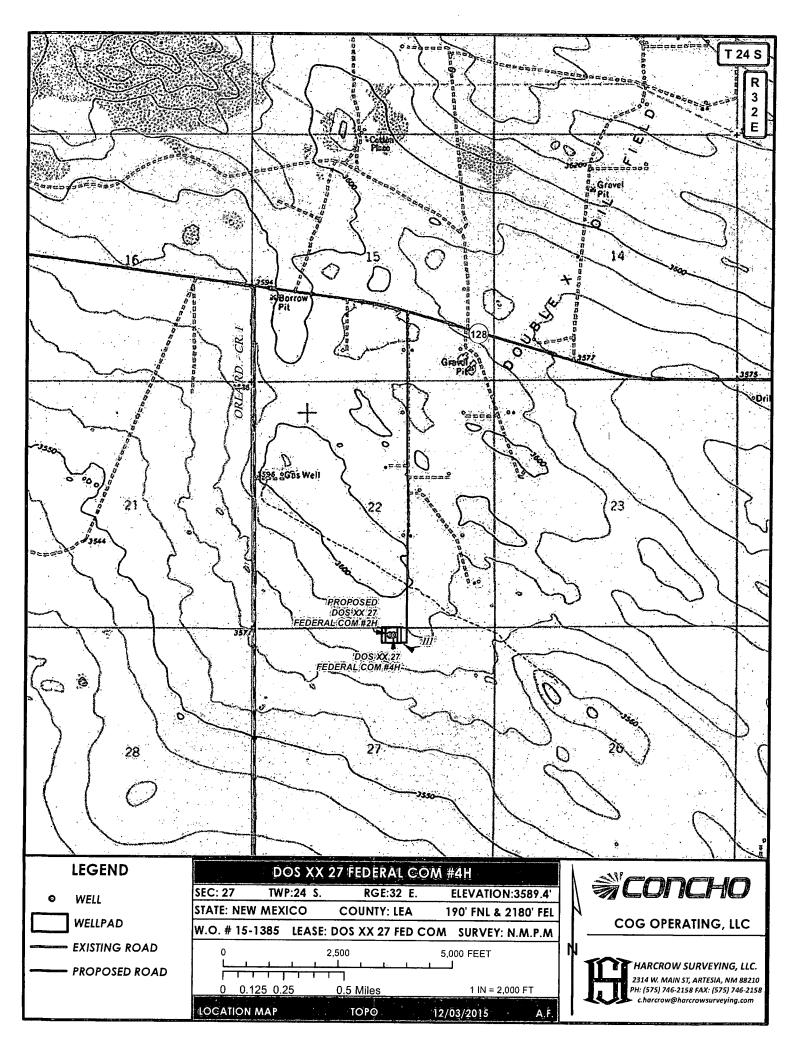

☐ AMENDED REPORT

Form C-102

DISTRICT IV 1220 S. ST. FRANCIS DR., SANTA FE, NM 87505 Phone: (505) 476-3460 Fax: (505) 476-3462

WELL LOCATION AND ACREAGE DEDICATION PLAT

| API Number    | Pool Code | Pool Nar              | ne                |
|---------------|-----------|-----------------------|-------------------|
| 30-025- 43175 | 97784     | WC-025 G-06 S253201M; | Upper Bone Spring |
| Property Code | Prop      | perty Name            | Well Number       |
| 38398         | DOS XX    | 27 FED COM            | 4H                |
| OGRID No.     | •         | rator Name            | Elevation         |
| 217955        | COG OPE   | CRATING, LLC          | 3589.4            |

## Surface Location

| [ | UL or lot No. | Section | Township | Range | Lot ldn | Feet from the | North/South line | Feet from the | East/West line | County |
|---|---------------|---------|----------|-------|---------|---------------|------------------|---------------|----------------|--------|
|   | В             | 27      | 24-S     | 32-E  |         | 190           | NORTH            | 2180          | EAST           | LEA    |

## Bottom Hole Location If Different From Surface

| [ | UL or lot No.   | Section | Township | Range           | Lot Idn | Feet from the | North/South line | Feet from the | East/West line | County |
|---|-----------------|---------|----------|-----------------|---------|---------------|------------------|---------------|----------------|--------|
|   | 0               | 27      | 24-S     | 32-E            |         | 33Ø'l         | SOUTH            | 2260          | EAST           | LEA    |
|   | Dedicated Acres | Joint o | r Infill | Consolidation ( | Code Or | der No.       | ,                |               |                |        |
|   | 160             |         |          |                 |         | <u> </u>      |                  |               |                | 1      |