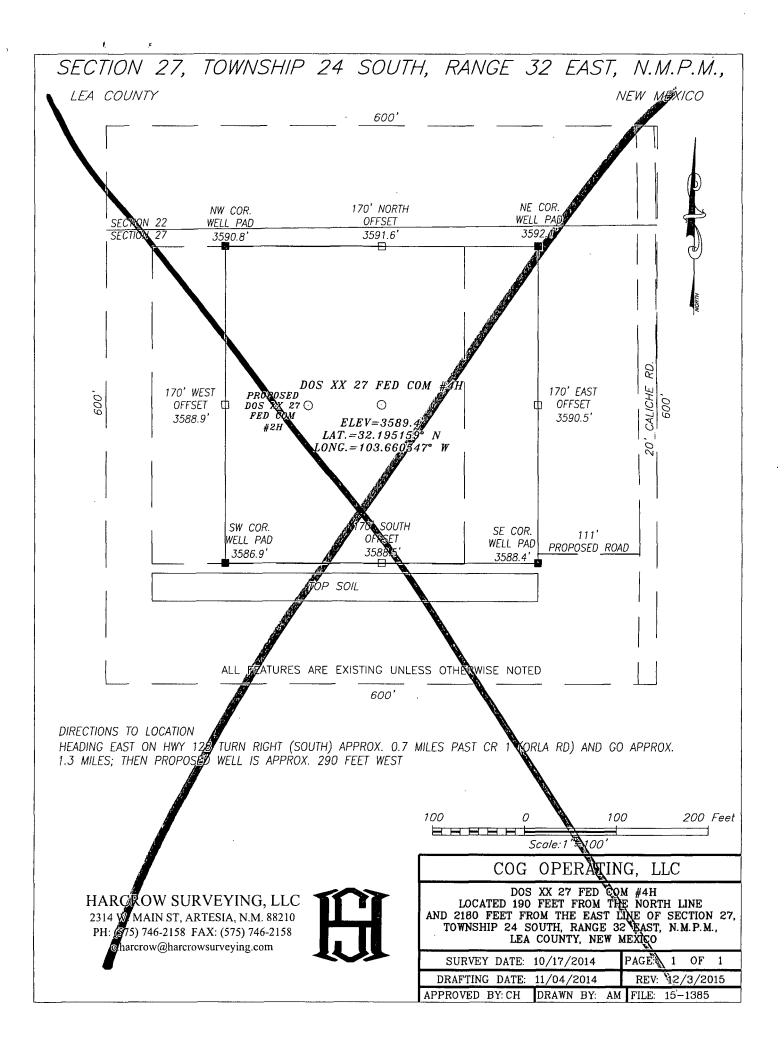

☐ AMENDED REPORT

Form C-102

DISTRICT IV 1220 S. ST. FRANCIS DR., SANTA FE, NM 87505 Phone: (505) 476-3460 Fax: (505) 476-3462

WELL LOCATION AND ACREAGE DEDICATION PLAT

| API Number    | Pool Code | Pool Nar              | ne                |
|---------------|-----------|-----------------------|-------------------|
| 30-025- 43175 | 97784     | WC-025 G-06 S253201M; | Upper Bone Spring |
| Property Code | Prop      | perty Name            | Well Number       |
| 38398         | DOS XX    | 27 FED COM            | 4H                |
| OGRID No.     | •         | rator Name            | Elevation         |
| 217955        | COG OPE   | CRATING, LLC          | 3589.4            |

## Surface Location

| [ | UL or lot No. | Section | Township | Range | Lot ldn | Feet from the | North/South line | Feet from the | East/West line | County |
|---|---------------|---------|----------|-------|---------|---------------|------------------|---------------|----------------|--------|
|   | В             | 27      | 24-S     | 32-E  |         | 190           | NORTH            | 2180          | EAST           | LEA    |

## Bottom Hole Location If Different From Surface

| [ | UL or lot No.   | Section | Township | Range           | Lot Idn | Feet from the | North/South line | Feet from the | East/West line | County |
|---|-----------------|---------|----------|-----------------|---------|---------------|------------------|---------------|----------------|--------|
|   | 0               | 27      | 24-S     | 32-E            |         | 33Ø'l         | SOUTH            | 2260          | EAST           | LEA    |
|   | Dedicated Acres | Joint o | r Infill | Consolidation ( | Code Or | der No.       | ,                |               |                |        |
|   | 160             |         |          |                 |         | <u> </u>      |                  |               |                | 1      |