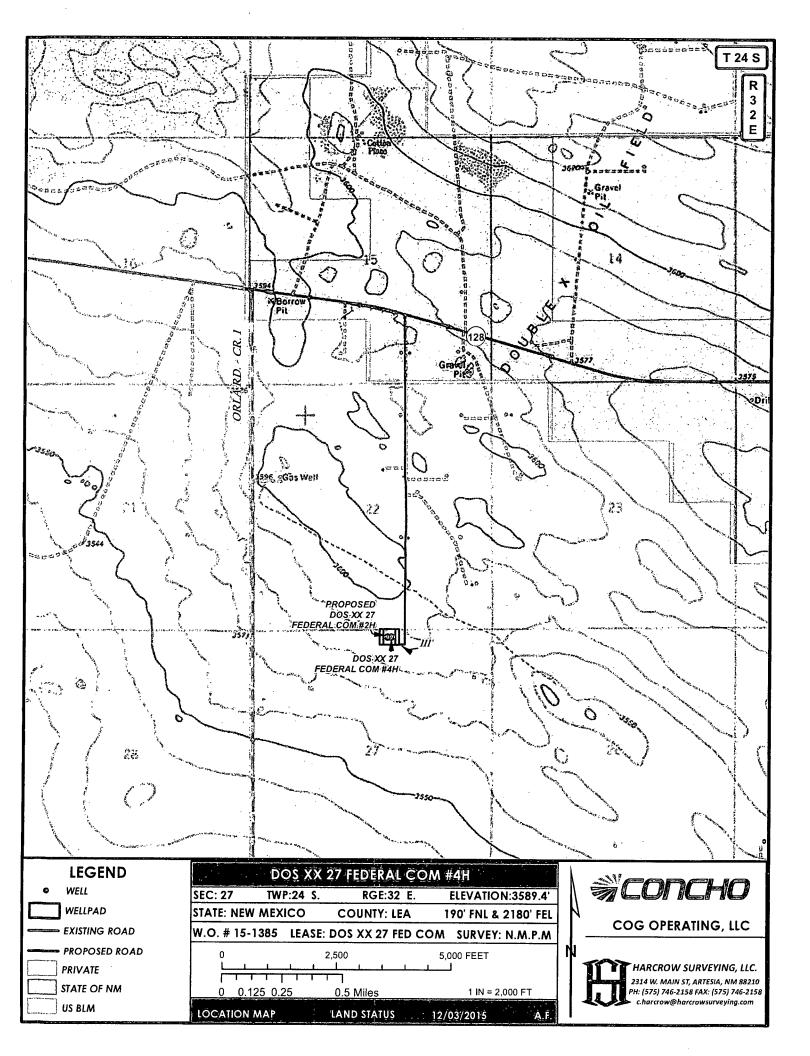

☐ AMENDED REPORT

Form C-102

DISTRICT IV 1220 S. ST. FRANCIS DR., SANTA FE, NM 87505 Phone: (505) 476-3460 Fax: (505) 476-3462

WELL LOCATION AND ACREAGE DEDICATION PLAT

| API Number    | Pool Code | Pool Nar              | ne                |
|---------------|-----------|-----------------------|-------------------|
| 30-025- 43175 | 97784     | WC-025 G-06 S253201M; | Upper Bone Spring |
| Property Code | Prop      | perty Name            | Well Number       |
| 38398         | DOS XX    | 27 FED COM            | 4H                |
| OGRID No.     | •         | rator Name            | Elevation         |
| 217955        | COG OPE   | CRATING, LLC          | 3589.4            |

## Surface Location

| [ | UL or lot No. | Section | Township | Range | Lot ldn | Feet from the | North/South line | Feet from the | East/West line | County |
|---|---------------|---------|----------|-------|---------|---------------|------------------|---------------|----------------|--------|
|   | В             | 27      | 24-S     | 32-E  |         | 190           | NORTH            | 2180          | EAST           | LEA    |

DOS XX 27 FEDERAL COM #4H