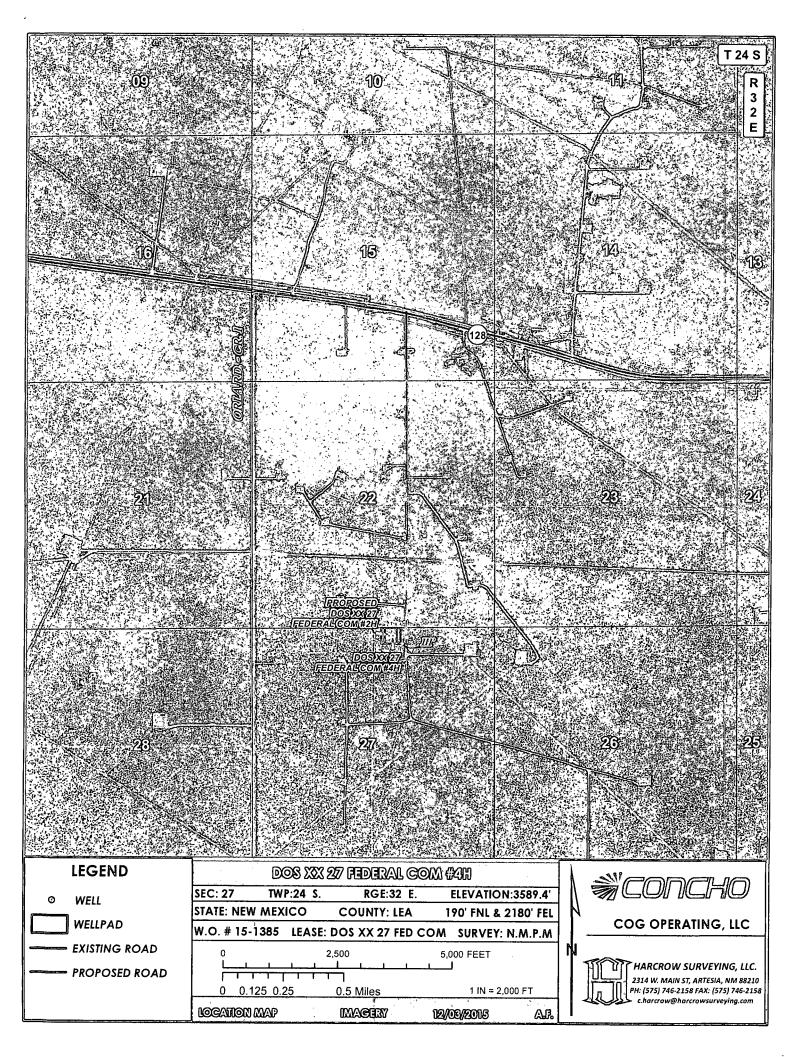

☐ AMENDED REPORT

Form C-102

DISTRICT IV 1220 S. ST. FRANCIS DR., SANTA FE, NM 87505 Phone: (505) 476-3460 Fax: (505) 476-3462

WELL LOCATION AND ACREAGE DEDICATION PLAT

| API Number    | Pool Code | Pool Nar              | ne                |
|---------------|-----------|-----------------------|-------------------|
| 30-025- 43175 | 97784     | WC-025 G-06 S253201M; | Upper Bone Spring |
| Property Code | Prop      | perty Name            | Well Number       |
| 38398         | DOS XX    | 27 FED COM            | 4H                |
| OGRID No.     | •         | rator Name            | Elevation         |
| 217955        | COG OPE   | CRATING, LLC          | 3589.4            |

## Surface Location

| [ | UL or lot No. | Section | Township | Range | Lot ldn | Feet from the | North/South line | Feet from the | East/West line | County |
|---|---------------|---------|----------|-------|---------|---------------|------------------|---------------|----------------|--------|
|   | В             | 27      | 24-S     | 32-E  |         | 190           | NORTH            | 2180          | EAST           | LEA    |

DOS XX 27 FEDERAL COM #4H