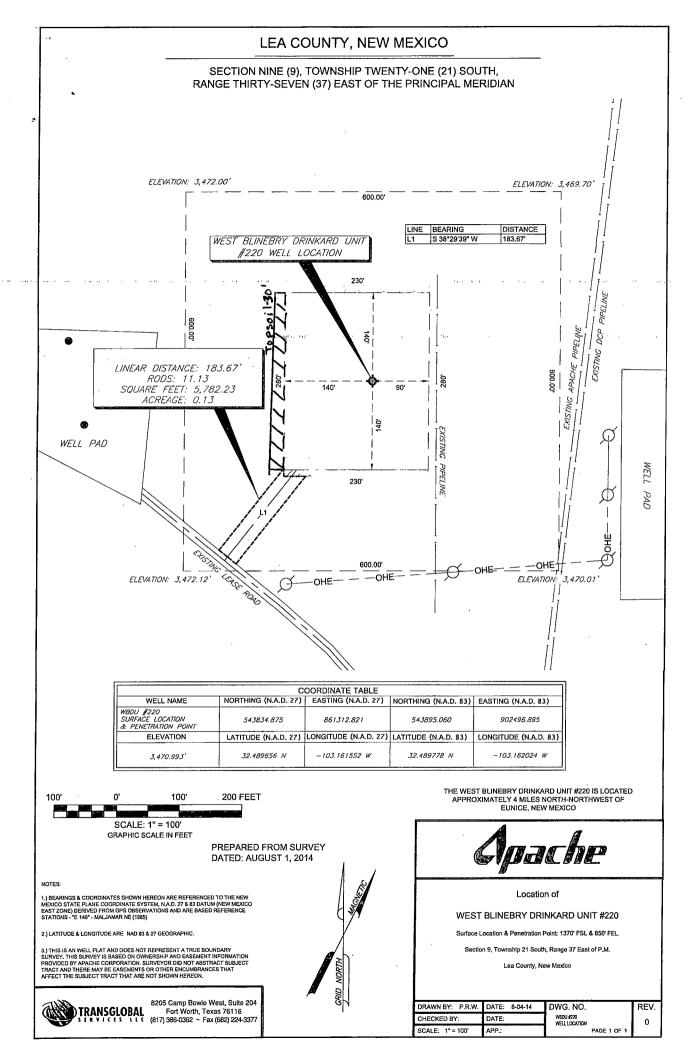

Santa Fe, NM 87505

Form C-102 Revised August 1,2011 Submit one copy to appropriate District Office

☐ AMENDED REPORT

| WELL LOCATION AND ACREAGE DEDICATION PLAT                    |                             |                            |                        |         |                                |                        |               |                |               |
|--------------------------------------------------------------|-----------------------------|----------------------------|------------------------|---------|--------------------------------|------------------------|---------------|----------------|---------------|
|                                                              | PI Numbe                    | Г                          | <sup>2</sup> Pool Code |         |                                | <sup>3</sup> Pool Name |               |                |               |
| 30-025- 43172                                                |                             |                            | 2                      | 2900    | 3900   Eunice; Bli-Tu-Dr, Nort |                        |               |                |               |
| <sup>4</sup> Property C                                      | ode                         | <sup>5</sup> Property Name |                        |         |                                |                        |               |                | 6 Well Number |
| 37346                                                        | WEST BLINEBRY DRINKARD UNIT |                            |                        |         |                                |                        |               | #220           |               |
| OGRID No.                                                    |                             | <sup>8</sup> Operator Name |                        |         |                                |                        |               |                | ' Elevation   |
| 873                                                          |                             | APACHE CORPORATION         |                        |         |                                |                        |               |                | 3479.993 34   |
|                                                              |                             |                            |                        |         |                                |                        |               |                |               |
| UL or lot no.                                                | Section                     | Township                   | Range                  | Lot Idn | Feet from the                  | North/South line       | Feet from the | East/West line | County        |
| 18 I                                                         | 9                           | 21 S                       | 37 E                   |         | 1,370                          | SOUTH                  | 850           | EAST           | LEA           |
| <sup>11</sup> Bottom Hole Location If Different From Surface |                             |                            |                        |         |                                |                        |               |                |               |