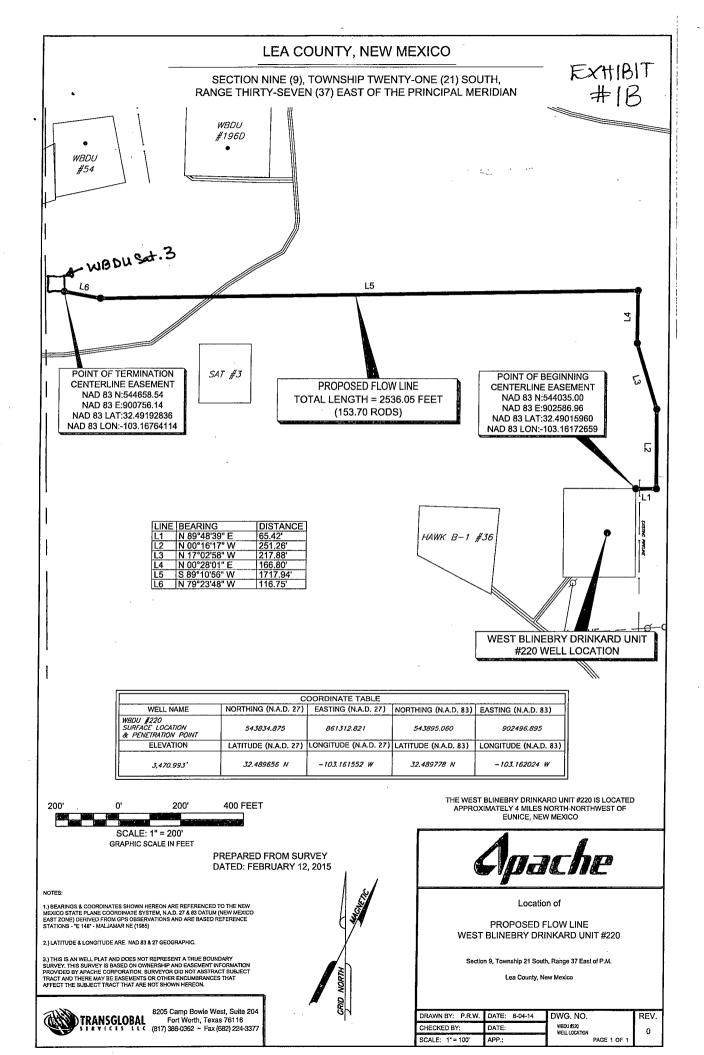

Santa Fe, NM 87505

Form C-102 Revised August 1,2011 Submit one copy to appropriate District Office

☐ AMENDED REPORT

| WELL LOCATION AND ACREAGE DEDICATION PLAT                    |                             |                            |                        |         |                                |                        |               |                |               |
|--------------------------------------------------------------|-----------------------------|----------------------------|------------------------|---------|--------------------------------|------------------------|---------------|----------------|---------------|
|                                                              | PI Numbe                    | Г                          | <sup>2</sup> Pool Code |         |                                | <sup>3</sup> Pool Name |               |                |               |
| 30-025- 43172                                                |                             |                            | 2                      | 2900    | 3900   Eunice; Bli-Tu-Dr, Nort |                        |               |                |               |
| <sup>4</sup> Property C                                      | ode                         | <sup>5</sup> Property Name |                        |         |                                |                        |               |                | 6 Well Number |
| 37346                                                        | WEST BLINEBRY DRINKARD UNIT |                            |                        |         |                                |                        |               | #220           |               |
| OGRID No.                                                    |                             | <sup>8</sup> Operator Name |                        |         |                                |                        |               |                | ' Elevation   |
| 873                                                          |                             | APACHE CORPORATION         |                        |         |                                |                        |               |                | 3479.993 34   |
|                                                              |                             |                            |                        |         |                                |                        |               |                |               |
| UL or lot no.                                                | Section                     | Township                   | Range                  | Lot Idn | Feet from the                  | North/South line       | Feet from the | East/West line | County        |
| 18 I                                                         | 9                           | 21 S                       | 37 E                   |         | 1,370                          | SOUTH                  | 850           | EAST           | LEA           |
| <sup>11</sup> Bottom Hole Location If Different From Surface |                             |                            |                        |         |                                |                        |               |                |               |

UL or lot no. Section Township Range Lot Idn Feet from the North/South line Feet from the East/West line County

12 Dedicated Acres 13 Joint or Infill 14 Consolidation Code 15 Order No.

No allowable will be assigned to this completion until all interests have been consolidated or a non-standard unit has been approved by the division.

SECTION 9. TOWNSHIP 21 SOUTH, RANGE 37 EAST P.M.