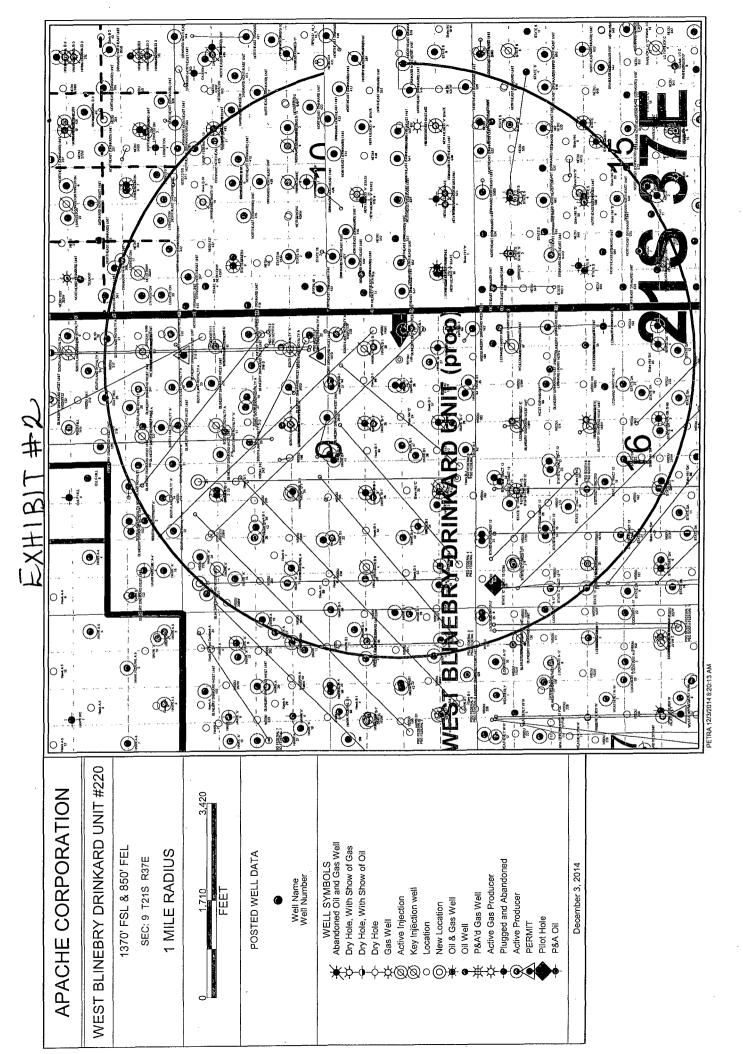

Santa Fe, NM 87505

Form C-102 Revised August 1,2011 Submit one copy to appropriate District Office

☐ AMENDED REPORT

| WELL LOCATION AND ACREAGE DEDICATION PLAT                    |                             |                            |                        |         |                                |                        |               |                |               |
|--------------------------------------------------------------|-----------------------------|----------------------------|------------------------|---------|--------------------------------|------------------------|---------------|----------------|---------------|
|                                                              | PI Numbe                    | Г                          | <sup>2</sup> Pool Code |         |                                | <sup>3</sup> Pool Name |               |                |               |
| 30-025- 43172                                                |                             |                            | 2                      | 2900    | 3900   Eunice; Bli-Tu-Dr, Nort |                        |               |                |               |
| <sup>4</sup> Property C                                      | ode                         | <sup>5</sup> Property Name |                        |         |                                |                        |               |                | 6 Well Number |
| 37346                                                        | WEST BLINEBRY DRINKARD UNIT |                            |                        |         |                                |                        |               | #220           |               |
| OGRID No.                                                    |                             | <sup>8</sup> Operator Name |                        |         |                                |                        |               |                | ' Elevation   |
| 873                                                          |                             | APACHE CORPORATION         |                        |         |                                |                        |               |                | 3479.993 34   |
|                                                              |                             |                            |                        |         |                                |                        |               |                |               |
| UL or lot no.                                                | Section                     | Township                   | Range                  | Lot Idn | Feet from the                  | North/South line       | Feet from the | East/West line | County        |
| 18 I                                                         | 9                           | 21 S                       | 37 E                   |         | 1,370                          | SOUTH                  | 850           | EAST           | LEA           |
| <sup>11</sup> Bottom Hole Location If Different From Surface |                             |                            |                        |         |                                |                        |               |                |               |