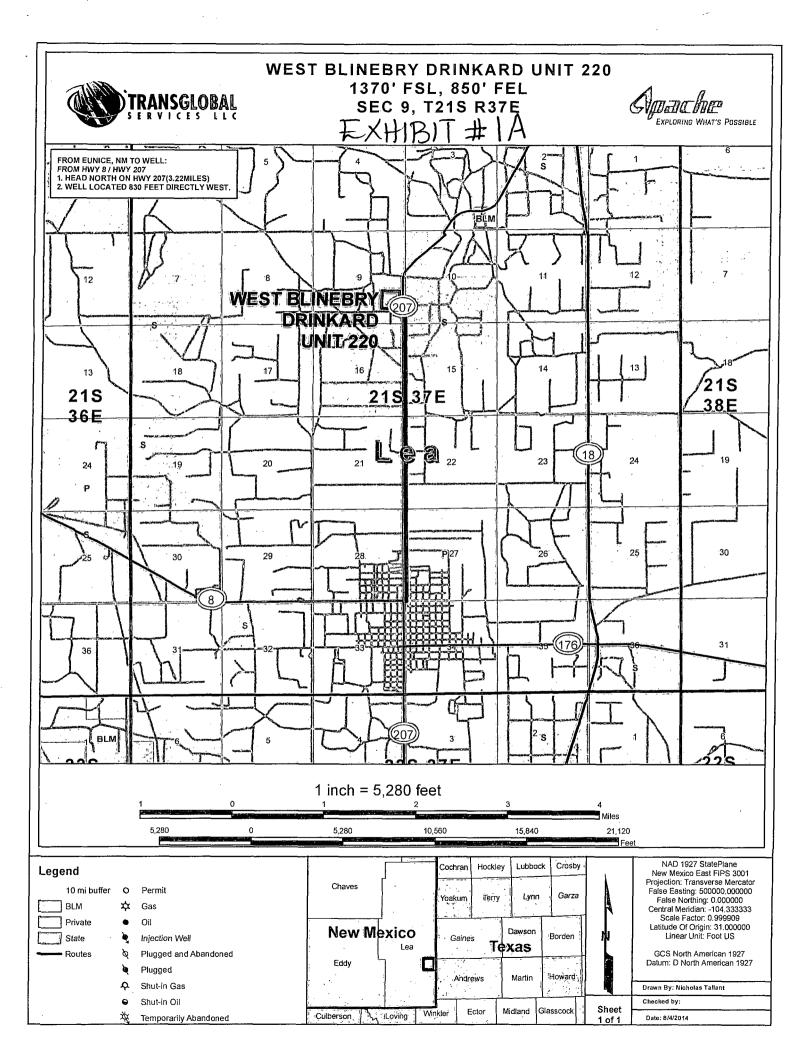

Santa Fe, NM 87505

Form C-102 Revised August 1,2011 Submit one copy to appropriate District Office

☐ AMENDED REPORT

| WELL LOCATION AND ACREAGE DEDICATION PLAT                    |                             |                            |                        |         |                                |                        |               |                |               |
|--------------------------------------------------------------|-----------------------------|----------------------------|------------------------|---------|--------------------------------|------------------------|---------------|----------------|---------------|
|                                                              | PI Numbe                    | Г                          | <sup>2</sup> Pool Code |         |                                | <sup>3</sup> Pool Name |               |                |               |
| 30-025- 43172                                                |                             |                            | 2                      | 2900    | 3900   Eunice; Bli-Tu-Dr, Nort |                        |               |                |               |
| <sup>4</sup> Property C                                      | ode                         | <sup>5</sup> Property Name |                        |         |                                |                        |               |                | 6 Well Number |
| 37346                                                        | WEST BLINEBRY DRINKARD UNIT |                            |                        |         |                                |                        |               | #220           |               |
| OGRID No.                                                    |                             | <sup>8</sup> Operator Name |                        |         |                                |                        |               |                | ' Elevation   |
| 873                                                          |                             | APACHE CORPORATION         |                        |         |                                |                        |               |                | 3479.993 34   |
|                                                              |                             |                            |                        |         |                                |                        |               |                |               |
| UL or lot no.                                                | Section                     | Township                   | Range                  | Lot Idn | Feet from the                  | North/South line       | Feet from the | East/West line | County        |
| 18 I                                                         | 9                           | 21 S                       | 37 E                   |         | 1,370                          | SOUTH                  | 850           | EAST           | LEA           |
| <sup>11</sup> Bottom Hole Location If Different From Surface |                             |                            |                        |         |                                |                        |               |                |               |