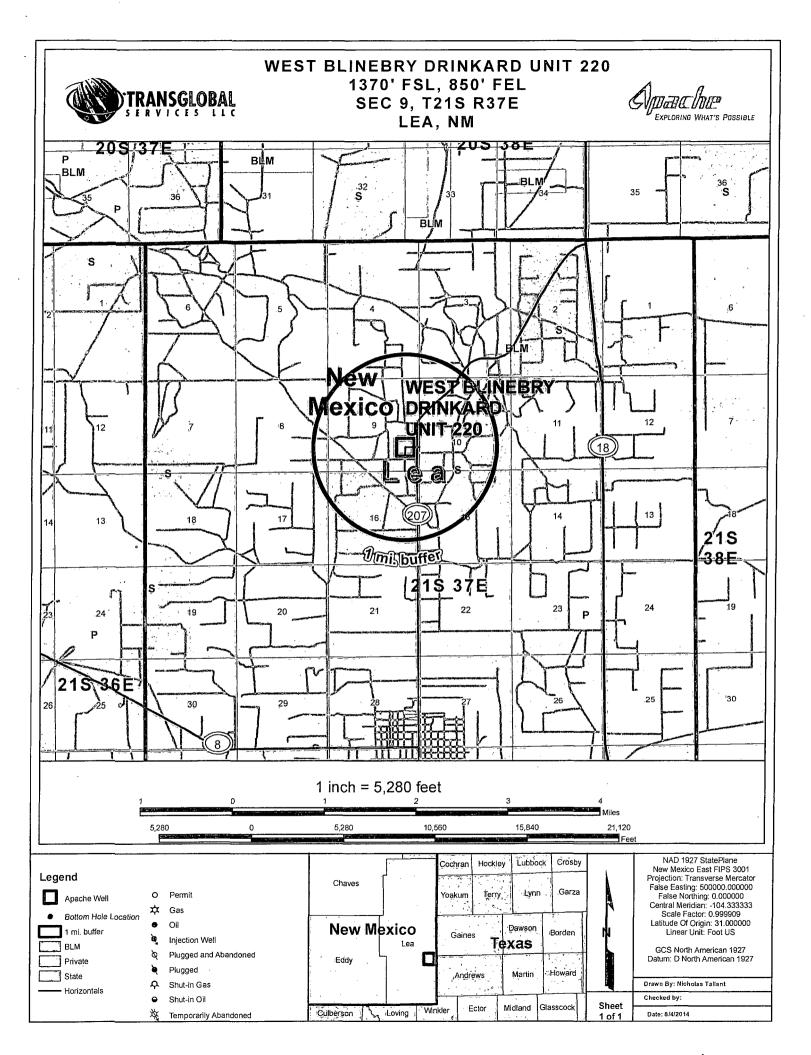

Santa Fe, NM 87505

Form C-102 Revised August 1,2011 Submit one copy to appropriate District Office

☐ AMENDED REPORT

| WELL LOCATION AND ACREAGE DEDICATION PLAT                    |                             |                            |                        |         |                                |                        |               |                |               |
|--------------------------------------------------------------|-----------------------------|----------------------------|------------------------|---------|--------------------------------|------------------------|---------------|----------------|---------------|
|                                                              | PI Numbe                    | Г                          | <sup>2</sup> Pool Code |         |                                | <sup>3</sup> Pool Name |               |                |               |
| 30-025- 43172                                                |                             |                            | 2                      | 2900    | 3900   Eunice; Bli-Tu-Dr, Nort |                        |               |                |               |
| <sup>4</sup> Property C                                      | ode                         | <sup>5</sup> Property Name |                        |         |                                |                        |               |                | 6 Well Number |
| 37346                                                        | WEST BLINEBRY DRINKARD UNIT |                            |                        |         |                                |                        |               | #220           |               |
| OGRID No.                                                    |                             | <sup>8</sup> Operator Name |                        |         |                                |                        |               |                | ' Elevation   |
| 873                                                          |                             | APACHE CORPORATION         |                        |         |                                |                        |               |                | 3479.993 34   |
|                                                              |                             |                            |                        |         |                                |                        |               |                |               |
| UL or lot no.                                                | Section                     | Township                   | Range                  | Lot Idn | Feet from the                  | North/South line       | Feet from the | East/West line | County        |
| 18 I                                                         | 9                           | 21 S                       | 37 E                   |         | 1,370                          | SOUTH                  | 850           | EAST           | LEA           |
| <sup>11</sup> Bottom Hole Location If Different From Surface |                             |                            |                        |         |                                |                        |               |                |               |