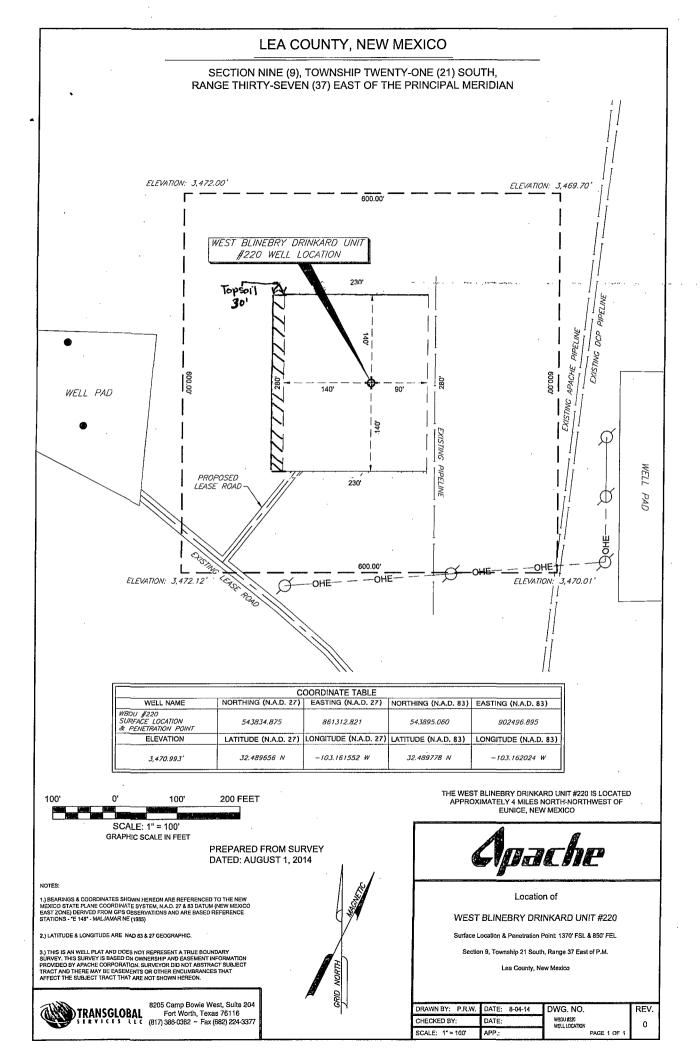

Santa Fe, NM 87505

Form C-102 Revised August 1,2011 Submit one copy to appropriate District Office

☐ AMENDED REPORT

| WELL LOCATION AND ACREAGE DEDICATION PLAT                    |                             |                            |                        |         |                                |                        |               |                |               |
|--------------------------------------------------------------|-----------------------------|----------------------------|------------------------|---------|--------------------------------|------------------------|---------------|----------------|---------------|
|                                                              | PI Numbe                    | Г                          | <sup>2</sup> Pool Code |         |                                | <sup>3</sup> Pool Name |               |                |               |
| 30-025- 43172                                                |                             |                            | 2                      | 2900    | 3900   Eunice; Bli-Tu-Dr, Nort |                        |               |                |               |
| <sup>4</sup> Property C                                      | ode                         | <sup>5</sup> Property Name |                        |         |                                |                        |               |                | 6 Well Number |
| 37346                                                        | WEST BLINEBRY DRINKARD UNIT |                            |                        |         |                                |                        |               | #220           |               |
| OGRID No.                                                    |                             | <sup>8</sup> Operator Name |                        |         |                                |                        |               |                | ' Elevation   |
| 873                                                          |                             | APACHE CORPORATION         |                        |         |                                |                        |               |                | 3479.993 34   |
|                                                              |                             |                            |                        |         |                                |                        |               |                |               |
| UL or lot no.                                                | Section                     | Township                   | Range                  | Lot Idn | Feet from the                  | North/South line       | Feet from the | East/West line | County        |
| 18 I                                                         | 9                           | 21 S                       | 37 E                   |         | 1,370                          | SOUTH                  | 850           | EAST           | LEA           |
| <sup>11</sup> Bottom Hole Location If Different From Surface |                             |                            |                        |         |                                |                        |               |                |               |