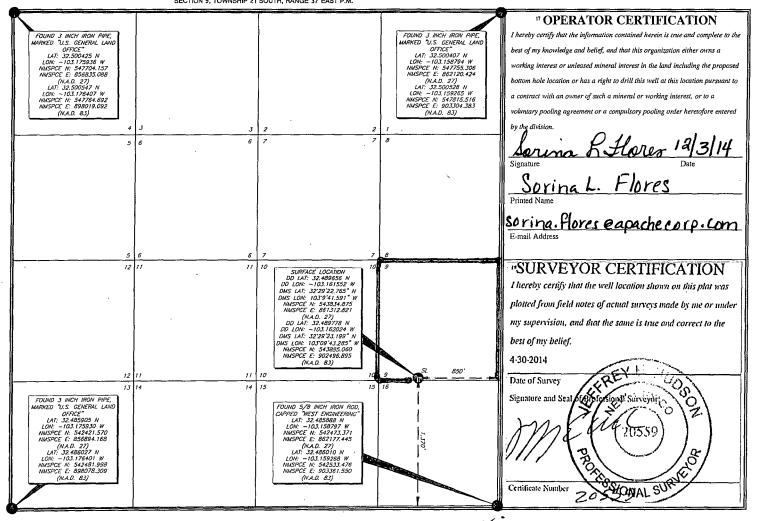

Santa Fe, NM 87505

Form C-102 Revised August 1,2011 Submit one copy to appropriate District Office

☐ AMENDED REPORT

| WELL LOCATION AND ACREAGE DEDICATION PLAT                    |                             |                            |                        |         |                                |                        |               |                |               |
|--------------------------------------------------------------|-----------------------------|----------------------------|------------------------|---------|--------------------------------|------------------------|---------------|----------------|---------------|
|                                                              | PI Numbe                    | Г                          | <sup>2</sup> Pool Code |         |                                | <sup>3</sup> Pool Name |               |                |               |
| 30-025- 43172                                                |                             |                            | 2                      | 2900    | 3900   Eunice; Bli-Tu-Dr, Nort |                        |               |                |               |
| <sup>4</sup> Property C                                      | ode                         | <sup>5</sup> Property Name |                        |         |                                |                        |               |                | 6 Well Number |
| 37346                                                        | WEST BLINEBRY DRINKARD UNIT |                            |                        |         |                                |                        |               | #220           |               |
| OGRID No.                                                    |                             | <sup>8</sup> Operator Name |                        |         |                                |                        |               |                | ' Elevation   |
| 873                                                          |                             | APACHE CORPORATION         |                        |         |                                |                        |               |                | 3479.993 34   |
|                                                              |                             |                            |                        |         |                                |                        |               |                |               |
| UL or lot no.                                                | Section                     | Township                   | Range                  | Lot Idn | Feet from the                  | North/South line       | Feet from the | East/West line | County        |
| 18 I                                                         | 9                           | 21 S                       | 37 E                   |         | 1,370                          | SOUTH                  | 850           | EAST           | LEA           |
| <sup>11</sup> Bottom Hole Location If Different From Surface |                             |                            |                        |         |                                |                        |               |                |               |

UL or lot no. Section Township Range Lot Idn Feet from the North/South line Feet from the East/West line County

12 Dedicated Acres 13 Joint or Infill 14 Consolidation Code 15 Order No.

No allowable will be assigned to this completion until all interests have been consolidated or a non-standard unit has been approved by the division.

SECTION 9. TOWNSHIP 21 SOUTH, RANGE 37 EAST P.M.