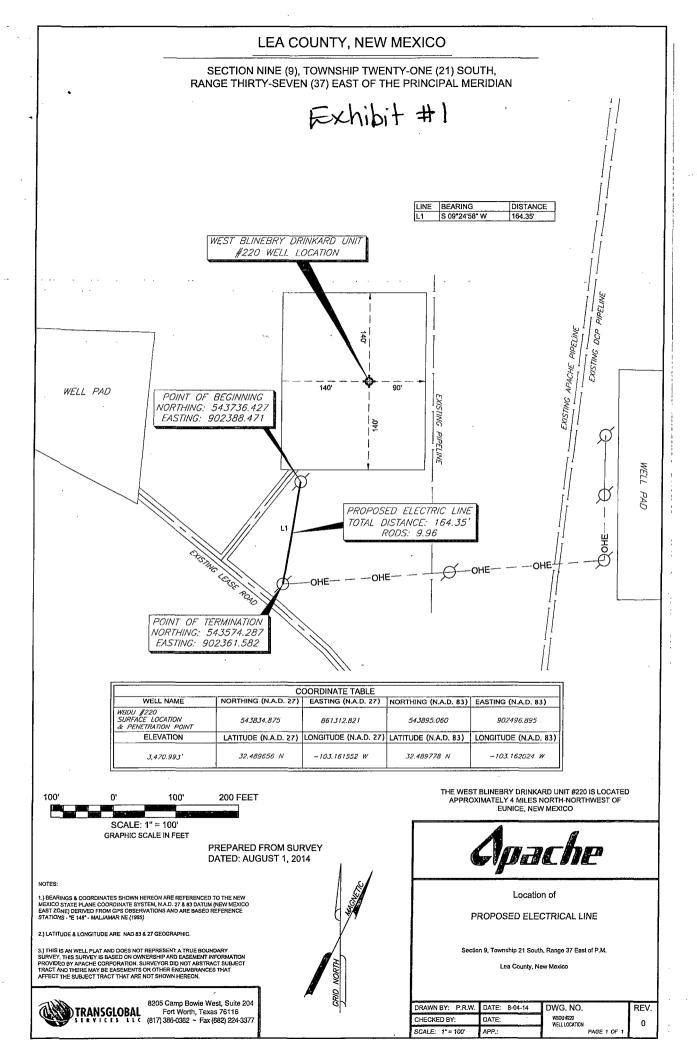

Santa Fe, NM 87505

Form C-102 Revised August 1,2011 Submit one copy to appropriate District Office

☐ AMENDED REPORT

| WELL LOCATION AND ACREAGE DEDICATION PLAT                    |                             |                            |                        |         |                                |                        |               |                |               |
|--------------------------------------------------------------|-----------------------------|----------------------------|------------------------|---------|--------------------------------|------------------------|---------------|----------------|---------------|
|                                                              | PI Numbe                    | Г                          | <sup>2</sup> Pool Code |         |                                | <sup>3</sup> Pool Name |               |                |               |
| 30-025- 43172                                                |                             |                            | 2                      | 2900    | 3900   Eunice; Bli-Tu-Dr, Nort |                        |               |                |               |
| <sup>4</sup> Property C                                      | ode                         | <sup>5</sup> Property Name |                        |         |                                |                        |               |                | 6 Well Number |
| 37346                                                        | WEST BLINEBRY DRINKARD UNIT |                            |                        |         |                                |                        |               | #220           |               |
| OGRID No.                                                    |                             | <sup>8</sup> Operator Name |                        |         |                                |                        |               |                | ' Elevation   |
| 873                                                          |                             | APACHE CORPORATION         |                        |         |                                |                        |               |                | 3479.993 34   |
|                                                              |                             |                            |                        |         |                                |                        |               |                |               |
| UL or lot no.                                                | Section                     | Township                   | Range                  | Lot Idn | Feet from the                  | North/South line       | Feet from the | East/West line | County        |
| 18 I                                                         | 9                           | 21 S                       | 37 E                   |         | 1,370                          | SOUTH                  | 850           | EAST           | LEA           |
| <sup>11</sup> Bottom Hole Location If Different From Surface |                             |                            |                        |         |                                |                        |               |                |               |