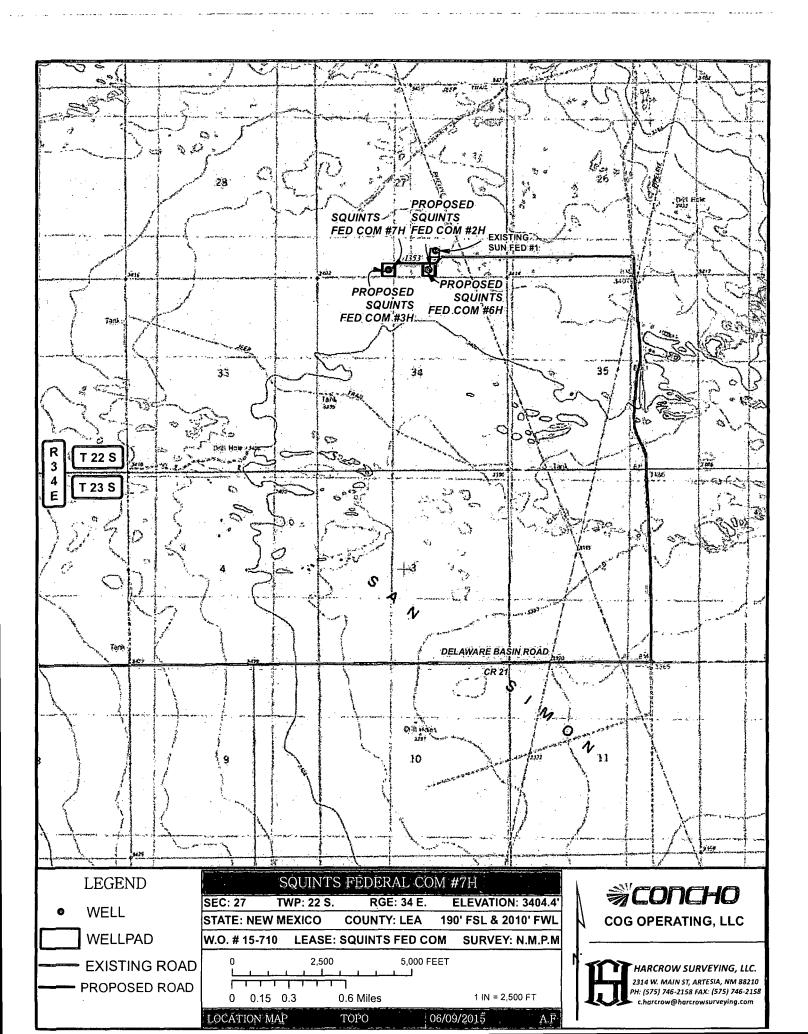

|                |                                                                                                                                                                                                                                                                                     | 5.6                                      |
|----------------|-------------------------------------------------------------------------------------------------------------------------------------------------------------------------------------------------------------------------------------------------------------------------------------|------------------------------------------|
|                |                                                                                                                                                                                                                                                                                     |                                          |
|                |                                                                                                                                                                                                                                                                                     |                                          |
|                |                                                                                                                                                                                                                                                                                     |                                          |
|                |                                                                                                                                                                                                                                                                                     | D,                                       |
|                |                                                                                                                                                                                                                                                                                     |                                          |
| 60             | 27                                                                                                                                                                                                                                                                                  |                                          |
| 23             |                                                                                                                                                                                                                                                                                     |                                          |
|                |                                                                                                                                                                                                                                                                                     | <b>1</b> 339                             |
|                |                                                                                                                                                                                                                                                                                     |                                          |
|                | SQUINTS<br>GEDCOM#TH SQUINTS<br>FEDCOM#TH SQUINTS<br>FEDCOM#2H) SUNGED#1                                                                                                                                                                                                            |                                          |
|                |                                                                                                                                                                                                                                                                                     |                                          |
|                |                                                                                                                                                                                                                                                                                     | 6                                        |
|                |                                                                                                                                                                                                                                                                                     | , '''<br>                                |
|                | (PROPOSED)                                                                                                                                                                                                                                                                          | , .<br>c                                 |
|                | IRROPOSED<br>SOUMIS<br>FEDCOM#3H                                                                                                                                                                                                                                                    |                                          |
|                |                                                                                                                                                                                                                                                                                     | <b>.</b>                                 |
|                |                                                                                                                                                                                                                                                                                     |                                          |
|                |                                                                                                                                                                                                                                                                                     |                                          |
|                |                                                                                                                                                                                                                                                                                     | <u>ک</u>                                 |
|                | 64                                                                                                                                                                                                                                                                                  | 6                                        |
|                | 63                                                                                                                                                                                                                                                                                  | - 2<br>-                                 |
| <b>33</b>      |                                                                                                                                                                                                                                                                                     |                                          |
|                |                                                                                                                                                                                                                                                                                     | °. "                                     |
|                |                                                                                                                                                                                                                                                                                     |                                          |
|                | 83                                                                                                                                                                                                                                                                                  | 2                                        |
|                | 33                                                                                                                                                                                                                                                                                  | 1. 1. 1. 1. 1. 1. 1. 1. 1. 1. 1. 1. 1. 1 |
|                | <b>3</b> 5                                                                                                                                                                                                                                                                          |                                          |
|                |                                                                                                                                                                                                                                                                                     |                                          |
| LEGEND         | SQUINTS MEDERAL COM (177H                                                                                                                                                                                                                                                           |                                          |
| LEGEND<br>WELL | SEC: 27 TWP: 22 S. RGE: 34 E. ELEVATION: 3404.4'                                                                                                                                                                                                                                    |                                          |
|                |                                                                                                                                                                                                                                                                                     |                                          |
| o WELL         | SEC: 27       TWP: 22 S.       RGE: 34 E.       ELEVATION: 3404.4'         STATE: NEW MEXICO       COUNTY: LEA       190' FSL & 2010' FWL         W.O. # 15-710       LEASE: SQUINTS FED COM       SURVEY: N.M.P.M         0       2,500 FEET                                       |                                          |
| ○ WELL WELLPAD | SEC: 27       TWP: 22 S.       RGE: 34 E.       ELEVATION: 3404.4'         STATE: NEW MEXICO       COUNTY: LEA       190' FSL & 2010' FWL         W.O. # 15-710       LEASE: SQUINTS FED COM       SURVEY: N.M.P.M         0       2,500 FEET         1       HARCROW SURVEYING, LL | 10<br>158                                |