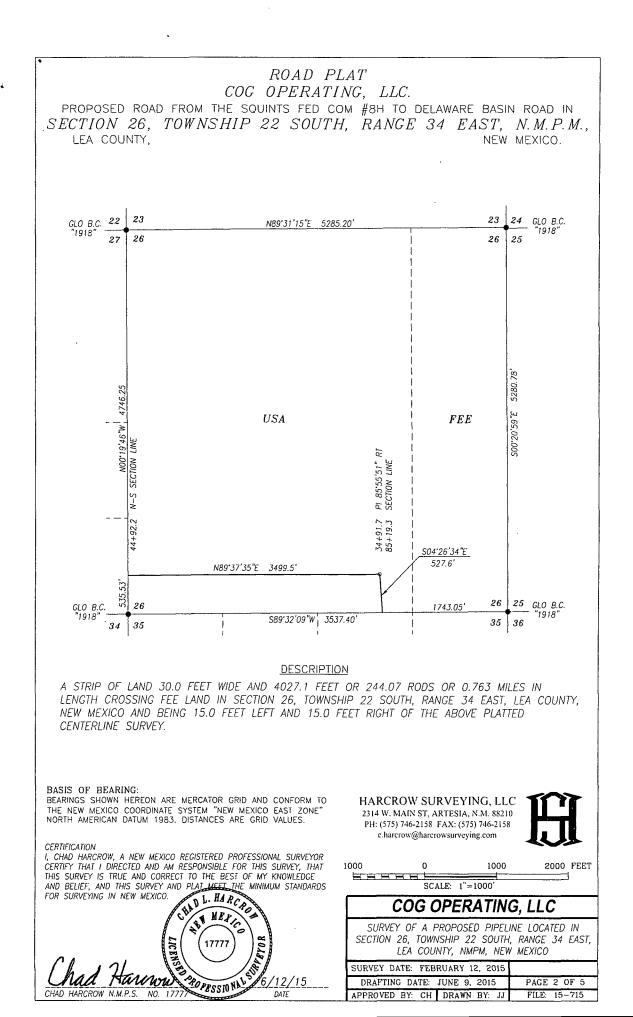

|
| o WELL         | SEC: 27       TWP: 22 S.       RGE: 34 E.       ELEVATION: 3404.4'         STATE: NEW MEXICO       COUNTY: LEA       190' FSL & 2010' FWL         W.O. # 15-710       LEASE: SQUINTS FED COM       SURVEY: N.M.P.M         0       2,500 FEET                                       |                                          |
| ○ WELL WELLPAD | SEC: 27       TWP: 22 S.       RGE: 34 E.       ELEVATION: 3404.4'         STATE: NEW MEXICO       COUNTY: LEA       190' FSL & 2010' FWL         W.O. # 15-710       LEASE: SQUINTS FED COM       SURVEY: N.M.P.M         0       2,500 FEET         1       HARCROW SURVEYING, LL | 10<br>158                                |

-----

......

EXHIBIT 2A

4.

CHAD HARCROW NMPS

177 NO.

DATE

APPROVED BY: CH DRAWN BY: JJ

FILE: 15-715















| 22  | .23                           | 24   | 19                                     | 20                  | 21                                                           | 22                                       | 23                                     | 24                 | 19                                                                             | 20 21                                 |
|-----|-------------------------------|------|----------------------------------------|---------------------|--------------------------------------------------------------|------------------------------------------|----------------------------------------|--------------------|--------------------------------------------------------------------------------|-------------------------------