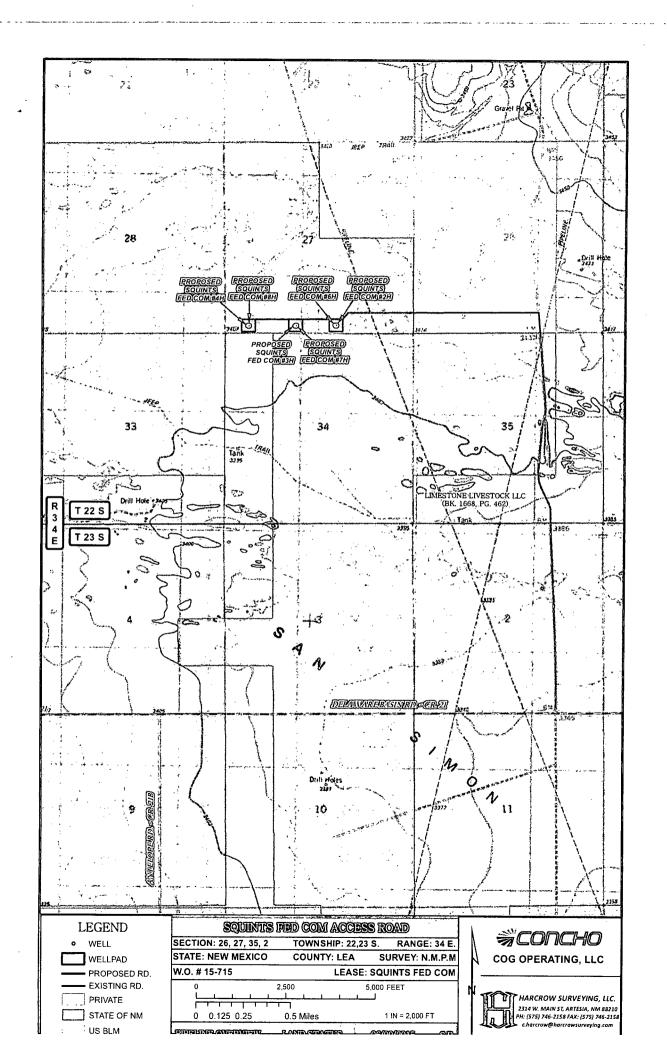

|                |                                                                                                                                                                                                                                                                                     | 5.6                                      |
|----------------|-------------------------------------------------------------------------------------------------------------------------------------------------------------------------------------------------------------------------------------------------------------------------------------|------------------------------------------|
|                |                                                                                                                                                                                                                                                                                     |                                          |
|                |                                                                                                                                                                                                                                                                                     |                                          |
|                |                                                                                                                                                                                                                                                                                     |                                          |
|                |                                                                                                                                                                                                                                                                                     | D,                                       |
|                |                                                                                                                                                                                                                                                                                     |                                          |
| 60             | 27                                                                                                                                                                                                                                                                                  |                                          |
| 23             |                                                                                                                                                                                                                                                                                     |                                          |
|                |                                                                                                                                                                                                                                                                                     | <b>1</b> 339                             |
|                |                                                                                                                                                                                                                                                                                     |                                          |
|                | SQUINTS<br>GEDCOM#TH SQUINTS<br>FEDCOM#TH SQUINTS<br>FEDCOM#2H) SUNGED#1                                                                                                                                                                                                            |                                          |
|                |                                                                                                                                                                                                                                                                                     |                                          |
|                |                                                                                                                                                                                                                                                                                     | 6                                        |
|                |                                                                                                                                                                                                                                                                                     | , '''<br>                                |
|                | (PROPOSED)                                                                                                                                                                                                                                                                          | , .<br>c                                 |
|                | IRROPOSED<br>SOUMIS<br>FEDCOM#3H                                                                                                                                                                                                                                                    |                                          |
|                |                                                                                                                                                                                                                                                                                     | <b>.</b>                                 |
|                |                                                                                                                                                                                                                                                                                     |                                          |
|                |                                                                                                                                                                                                                                                                                     |                                          |
|                |                                                                                                                                                                                                                                                                                     | <u>ک</u>                                 |
|                | 64                                                                                                                                                                                                                                                                                  | 6                                        |
|                | 63                                                                                                                                                                                                                                                                                  | - 2<br>-                                 |
| <b>33</b>      |                                                                                                                                                                                                                                                                                     |                                          |
|                |                                                                                                                                                                                                                                                                                     | °. "                                     |
|                |                                                                                                                                                                                                                                                                                     |                                          |
|                | 83                                                                                                                                                                                                                                                                                  | 2                                        |
|                | 33                                                                                                                                                                                                                                                                                  | 1. 1. 1. 1. 1. 1. 1. 1. 1. 1. 1. 1. 1. 1 |
|                | <b>3</b> 5                                                                                                                                                                                                                                                                          |                                          |
|                |                                                                                                                                                                                                                                                                                     |                                          |
| LEGEND         | SQUINTS MEDERAL COM (177H                                                                                                                                                                                                                                                           |                                          |
| LEGEND<br>WELL | SEC: 27 TWP: 22 S. RGE: 34 E. ELEVATION: 3404.4'                                                                                                                                                                                                                                    |                                          |
|                |                                                                                                                                                                                                                                                                                     |                                          |
| o WELL         | SEC: 27       TWP: 22 S.       RGE: 34 E.       ELEVATION: 3404.4'         STATE: NEW MEXICO       COUNTY: LEA       190' FSL & 2010' FWL         W.O. # 15-710       LEASE: SQUINTS FED COM       SURVEY: N.M.P.M         0       2,500 FEET                                       |                                          |
| ○ WELL WELLPAD | SEC: 27       TWP: 22 S.       RGE: 34 E.       ELEVATION: 3404.4'         STATE: NEW MEXICO       COUNTY: LEA       190' FSL & 2010' FWL         W.O. # 15-710       LEASE: SQUINTS FED COM       SURVEY: N.M.P.M         0       2,500 FEET         1       HARCROW SURVEYING, LL | 10<br>158                                |