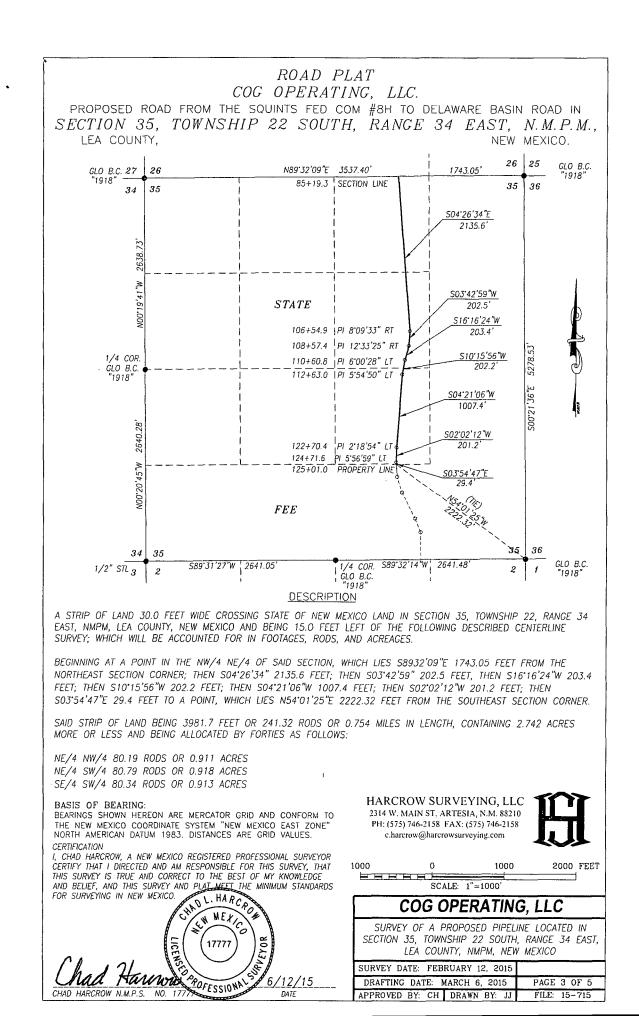

|
| o WELL         | SEC: 27       TWP: 22 S.       RGE: 34 E.       ELEVATION: 3404.4'         STATE: NEW MEXICO       COUNTY: LEA       190' FSL & 2010' FWL         W.O. # 15-710       LEASE: SQUINTS FED COM       SURVEY: N.M.P.M         0       2,500 FEET                                       |                                          |
| ○ WELL WELLPAD | SEC: 27       TWP: 22 S.       RGE: 34 E.       ELEVATION: 3404.4'         STATE: NEW MEXICO       COUNTY: LEA       190' FSL & 2010' FWL         W.O. # 15-710       LEASE: SQUINTS FED COM       SURVEY: N.M.P.M         0       2,500 FEET         1       HARCROW SURVEYING, LL | 10<br>158                                |

-----

......

EXHIBIT 2A

4.

CHAD HARCROW NMPS

177 NO.

DATE

APPROVED BY: CH DRAWN BY: JJ

FILE: 15-715















| 22  | .23                           | 24   | 19                                     | 20                  | 21                                                           | 22                                       | 23                                     | 24                 | 19                                                                             | 20 21                                 |
|-----|-------------------------------|------|----------------------------------------|---------------------|--------------------------------------------------------------|------------------------------------------|----------------------------------------|--------------------|--------------------------------------------------------------------------------|---------------------------------