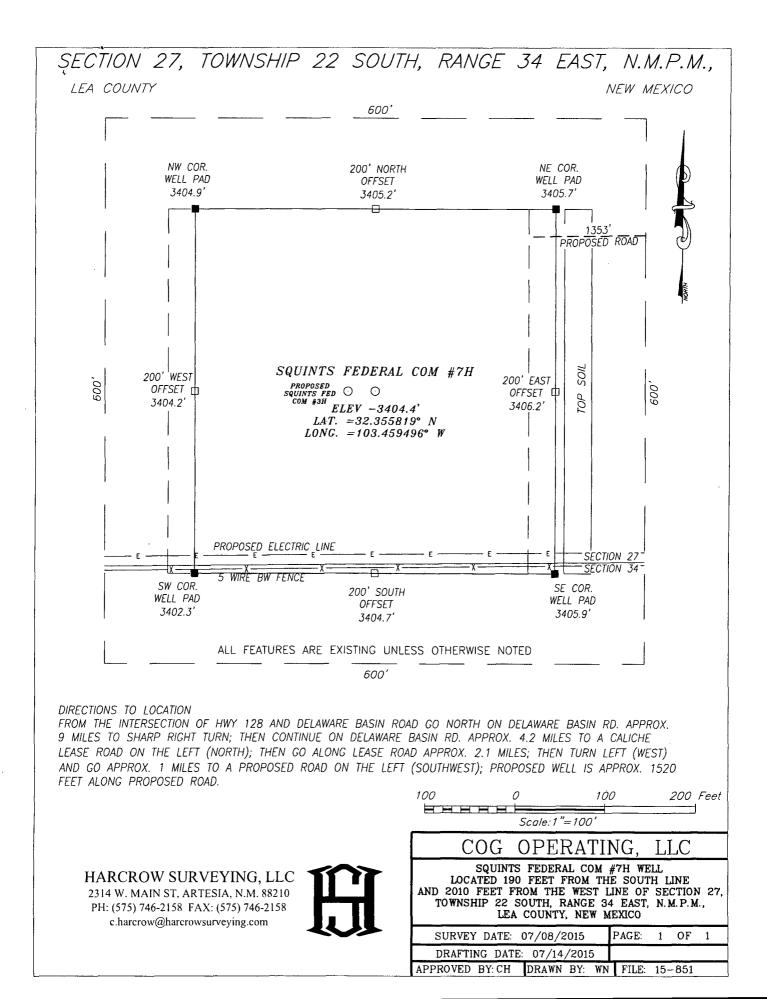

| 2 I V                                                                                                                                     | <i>I</i> .           |                                                                                                                                                                                                                                                                                                                                                                                                                                                                                                                                                                                                                                                                                                     |                       | _                                                          |
|-------------------------------------------------------------------------------------------------------------------------------------------|----------------------|-----------------------------------------------------------------------------------------------------------------------------------------------------------------------------------------------------------------------------------------------------------------------------------------------------------------------------------------------------------------------------------------------------------------------------------------------------------------------------------------------------------------------------------------------------------------------------------------------------------------------------------------------------------------------------------------------------|-----------------------|------------------------------------------------------------|
|                                                                                                                                           | <u>ا</u>             |                                                                                                                                                                                                                                                                                                                                                                                                                                                                                                                                                                                                                                                                                                     |                       | 15-897                                                     |
|                                                                                                                                           |                      | OCD Hobb                                                                                                                                                                                                                                                                                                                                                                                                                                                                                                                                                                                                                                                                                            | c                     |                                                            |
| HO888 COD                                                                                                                                 |                      |                                                                                                                                                                                                                                                                                                                                                                                                                                                                                                                                                                                                                                                                                                     | 5                     |                                                            |
|                                                                                                                                           |                      |                                                                                                                                                                                                                                                                                                                                                                                                                                                                                                                                                                                                                                                                                                     |                       | FORM APPROVED<br>OMB No. 1004-0137                         |
| APR 212012                                                                                                                                |                      |                                                                                                                                                                                                                                                                                                                                                                                                                                                                                                                                                                                                                                                                                                     |                       | Expires October 31, 2014                                   |
|                                                                                                                                           |                      |                                                                                                                                                                                                                                                                                                                                                                                                                                                                                                                                                                                                                                                                                                     | 5. Lease              | Serial No.<br>SHL: NMNM043564                              |
| RECEIVED DEPARTMENT OF THE                                                                                                                |                      |                                                                                                                                                                                                                                                                                                                                                                                                                                                                                                                                                                                                                                                                                                     |                       | BHL: NMNM043565                                            |
| BUREAU OF LAND MAN<br>APPLICATION FOR PERMIT TO                                                                                           |                      | TFR                                                                                                                                                                                                                                                                                                                                                                                                                                                                                                                                                                                                                                                                                                 | 6. If Indi            | an, Allotee or Tribe Name                                  |
| Type of Work:   DRILL  REENTER                                                                                                            |                      |                                                                                                                                                                                                                                                                                                                                                                                                                                                                                                                                                                                                                                                                                                     | 7. If Unit            | or CA Agreement, Name and No.                              |
|                                                                                                                                           |                      |                                                                                                                                                                                                                                                                                                                                                                                                                                                                                                                                                                                                                                                                                                     |                       | · · · · · · · · · · · · · · · · · · ·                      |
| Type of Well: 🗸 Oil Well 🗍 Gas Well 🗍 Other                                                                                               | Sing                 | le Zone 🗌 Multipl                                                                                                                                                                                                                                                                                                                                                                                                                                                                                                                                                                                                                                                                                   |                       | Name and Well No. <b>3/6/03</b><br>Squints Federal Com #7H |
| Name of Operator                                                                                                                          | bacup                |                                                                                                                                                                                                                                                                                                                                                                                                                                                                                                                                                                                                                                                                                                     | 9. API W              |                                                            |
| COG Operating LLC.                                                                                                                        | (229131)             |                                                                                                                                                                                                                                                                                                                                                                                                                                                                                                                                                                                                                                                                                                     | 30                    |                                                            |
| Address 3b. Phone 2208 West Main Street                                                                                                   | No. (include area co | le)                                                                                                                                                                                                                                                                                                                                                                                                                                                                                                                                                                                                                                                                                                 |                       | and Pool, or Exploratory                                   |
| Artesia, NM 88210                                                                                                                         | 575-748-6            | 940 6 8                                                                                                                                                                                                                                                                                                                                                                                                                                                                                                                                                                                                                                                                                             |                       | OJO Chiso; Bone Spring                                     |
| Location of Well (Report location clearly and in accordance with any State r                                                              | , .                  | C                                                                                                                                                                                                                                                                                                                                                                                                                                                                                                                                                                                                                                                                                                   | 11. Sec.,             | T.R.M. or Blk and Survey or Area                           |
| At surface 190' FSL & 2010' FWL Unit Le                                                                                                   | • •                  |                                                                                                                                                                                                                                                                                                                                                                                                                                                                                                                                                                                                                                                                                                     | SHL                   |                                                            |
| At proposed prod. Zone 330' FNL & 1980' FWL Unit Le<br>Distance in miles and direction from nearest town or post office*                  | etter C (NENW) Se    | C 22.1225.R34E                                                                                                                                                                                                                                                                                                                                                                                                                                                                                                                                                                                                                                                                                      | 12 Court              | Sec. 27 - T22S - R34E<br>ty or Parish 13. State            |
| About 17 miles from Eur                                                                                                                   | lice                 | and the second se | •                     | a County NM                                                |
| Distance from proposed*                                                                                                                   | 16. No. (            | of acres in lease                                                                                                                                                                                                                                                                                                                                                                                                                                                                                                                                                                                                                                                                                   |                       | edicated to this well                                      |
| location to nearest                                                                                                                       |                      | 1043565: 640<br>1043564: 1,920                                                                                                                                                                                                                                                                                                                                                                                                                                                                                                                                                                                                                                                                      |                       | · · · · · · · · · · · · · · · · · · ·                      |
| property or lease line, ft.<br>(Also to nearest drig. Unit line, if any) 190'                                                             |                      | 1043304. 1,920                                                                                                                                                                                                                                                                                                                                                                                                                                                                                                                                                                                                                                                                                      |                       | 320                                                        |
| Distance from location*                                                                                                                   | 1 .                  | osed Depth                                                                                                                                                                                                                                                                                                                                                                                                                                                                                                                                                                                                                                                                                          | 20. BLM/BIA Bond      | No. on file                                                |
| to nearest well, drilling, completed, SHL: 30' (Prop. Squint:<br>applied for, on this lease, ft. BHL: 6608'                               |                      | 10,380 MD: 20,217'                                                                                                                                                                                                                                                                                                                                                                                                                                                                                                                                                                                                                                                                                  | NMB                   | 000740 &NMB000215                                          |
| Elevations (Show whether DF, KDB, RT, GL, etc.)                                                                                           |                      | oximate date work will                                                                                                                                                                                                                                                                                                                                                                                                                                                                                                                                                                                                                                                                              |                       | 23. Estimated duration                                     |
| 3404.4' GL                                                                                                                                |                      | 10/1/201                                                                                                                                                                                                                                                                                                                                                                                                                                                                                                                                                                                                                                                                                            | 5                     | 30 days                                                    |
|                                                                                                                                           | 24. Attachm          | ents                                                                                                                                                                                                                                                                                                                                                                                                                                                                                                                                                                                                                                                                                                |                       |                                                            |
| e following, completed in accordance with the requirements of Onshor                                                                      | e Oil and Gas Order  | No. 1, shall be attached                                                                                                                                                                                                                                                                                                                                                                                                                                                                                                                                                                                                                                                                            | to this form:         |                                                            |
| Well plat certified by a registered surveyor.                                                                                             | 4. Bo                | and to cover the operati                                                                                                                                                                                                                                                                                                                                                                                                                                                                                                                                                                                                                                                                            | ons unless covered by | an existing bond on file (see                              |
| A Drilling Plan                                                                                                                           |                      | tem 20 above).                                                                                                                                                                                                                                                                                                                                                                                                                                                                                                                                                                                                                                                                                      |                       |                                                            |
| A Surface Use Plan (if the location is on National Forest System Land<br>SUPO shall be filed with the appropriate Forest Service Office). | -                    | perator certification                                                                                                                                                                                                                                                                                                                                                                                                                                                                                                                                                                                                                                                                               | formation and/or plan | is as may be required by the                               |
|                                                                                                                                           |                      | uthorized officer.                                                                                                                                                                                                                                                                                                                                                                                                                                                                                                                                                                                                                                                                                  | ionnation anayor plar | s as may be required by the                                |
| Signature Na                                                                                                                              | me (Printed/Typed)   |                                                                                                                                                                                                                                                                                                                                                                                                                                                                                                                                                                                                                                                                                                     |                       | Date                                                       |
| Mate Klass 1                                                                                                                              |                      | Mayte Reyes                                                                                                                                                                                                                                                                                                                                                                                                                                                                                                                                                                                                                                                                                         |                       | 7-20-15                                                    |
| le ; <b>0 </b>                                                                                                                            |                      |                                                                                                                                                                                                                                                                                                                                                                                                                                                                                                                                                                                                                                                                                                     |                       | 1                                                          |
| Regulatory Analyst                                                                                                                        |                      |                                                                                                                                                                                                                                                                                                                                                                                                                                                                                                                                                                                                                                                                                                     |                       |                                                            |
| proved by (Signo #SI STEPHEN J. CAFEEY                                                                                                    | ime (Printed/Typed)  |                                                                                                                                                                                                                                                                                                                                                                                                                                                                                                                                                                                                                                                                                                     |                       | Date APR 1 4 2018                                          |
|                                                                                                                                           | fice                 |                                                                                                                                                                                                                                                                                                                                                                                                                                                                                                                                                                                                                                                                                                     |                       |                                                            |
| FOR FIELD MANAGER                                                                                                                         | RI_M_C               | ARLSBAD FI                                                                                                                                                                                                                                                                                                                                                                                                                                                                                                                                                                                                                                                                                          | ELD OFFICI            | 3                                                          |
| plication app The NMOCD Gas Capture Plan notice                                                                                           |                      | to those rights in the                                                                                                                                                                                                                                                                                                                                                                                                                                                                                                                                                                                                                                                                              | subject lease which w | ould entitle the applicant to                              |
| nduct operat has been posted on the web site under                                                                                        |                      | APPROVAL FO                                                                                                                                                                                                                                                                                                                                                                                                                                                                                                                                                                                                                                                                                         |                       | 10 N                                                       |
| Announcements/Notice to Operators. A GCP form is included with the notice and                                                             | copy of the          |                                                                                                                                                                                                                                                                                                                                                                                                                                                                                                                                                                                                                                                                                                     |                       |                                                            |
| e 18 U.S.C. S Forms section under Unnumbered forms                                                                                        | s. Please            |                                                                                                                                                                                                                                                                                                                                                                                                                                                                                                                                                                                                                                                                                                     | make to any departm   | ent or agency of the United                                |
| tes any false submit accordingly in a timely manner.                                                                                      |                      | ts jurisdiction.                                                                                                                                                                                                                                                                                                                                                                                                                                                                                                                                                                                                                                                                                    |                       |                                                            |
| ontinued on page 2)                                                                                                                       |                      | EDFOR                                                                                                                                                                                                                                                                                                                                                                                                                                                                                                                                                                                                                                                                                               |                       | *(Instructions on page 2                                   |
|                                                                                                                                           | NDITIONS             | OF APPRO                                                                                                                                                                                                                                                                                                                                                                                                                                                                                                                                                                                                                                                                                            | VALAPPRO              | VAL SUBJECT TO                                             |
| Witness Surface &                                                                                                                         |                      |                                                                                                                                                                                                                                                                                                                                                                                                                                                                                                                                                                                                                                                                                                     | <b>GENER</b>          | AL REQUIREMENTS                                            |
| Intermediate Casing                                                                                                                       |                      | ~~~~~~~~~~~~~~~~~~~~~~~~~~~~~~~~~~~~~~                                                                                                                                                                                                                                                                                                                                                                                                                                                                                                                                                                                                                                                              | SPFCIA                | L STIPULATIONS                                             |
| Un Capita                                                                                                                                 | n Controlled V       | Vater Basin                                                                                                                                                                                                                                                                                                                                                                                                                                                                                                                                                                                                                                                                                         | ATTACI                | Jen                                                        |
|                                                                                                                                           |                      |                                                                                                                                                                                                                                                                                                                                                                                                                                                                                                                                                                                                                                                                                                     | <b>AUAU</b>           | APR 2 5 20'                                                |
|                                                                                                                                           |                      |                                                                                                                                                                                                                                                                                                                                                                                                                                                                                                                                                                                                                                                                                                     |                       | · · · · · · · · · · · · · · · · · · ·                      |