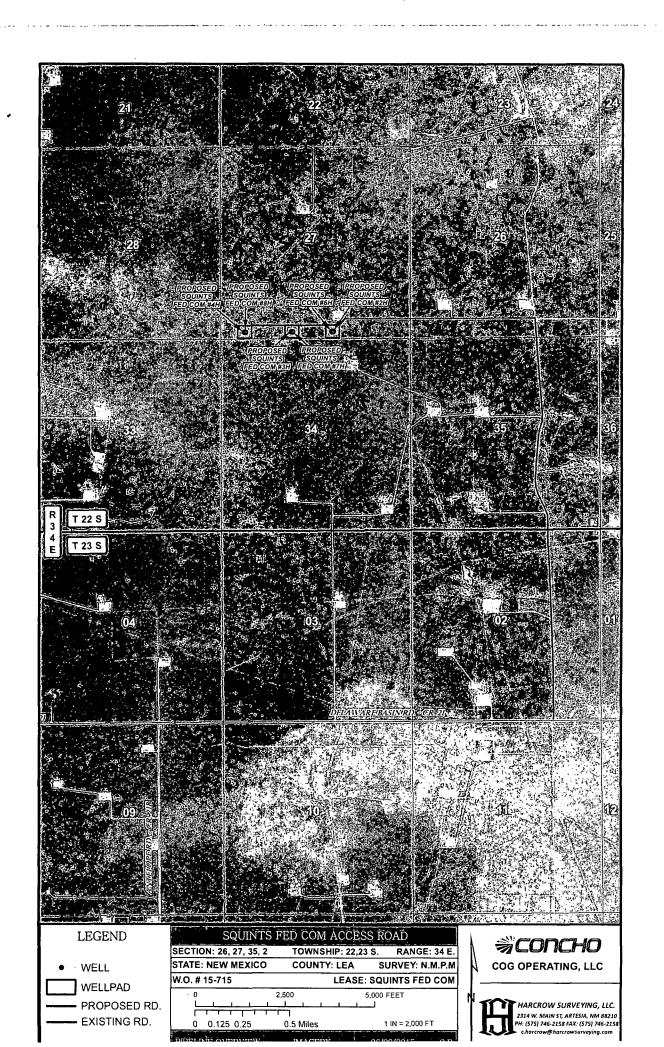

|                |                                                                                                                                                                                                                                                                                     | 5.6                                      |
|----------------|-------------------------------------------------------------------------------------------------------------------------------------------------------------------------------------------------------------------------------------------------------------------------------------|------------------------------------------|
|                |                                                                                                                                                                                                                                                                                     |                                          |
|                |                                                                                                                                                                                                                                                                                     |                                          |
|                |                                                                                                                                                                                                                                                                                     |                                          |
|                |                                                                                                                                                                                                                                                                                     | D,                                       |
|                |                                                                                                                                                                                                                                                                                     |                                          |
| 60             | 27                                                                                                                                                                                                                                                                                  |                                          |
| 23             |                                                                                                                                                                                                                                                                                     |                                          |
|                |                                                                                                                                                                                                                                                                                     | <b>1</b> 339                             |
|                |                                                                                                                                                                                                                                                                                     |                                          |
|                | SQUINTS<br>GEDCOM#TH SQUINTS<br>FEDCOM#TH SQUINTS<br>FEDCOM#2H) SUNGED#1                                                                                                                                                                                                            |                                          |
|                |                                                                                                                                                                                                                                                                                     |                                          |
|                |                                                                                                                                                                                                                                                                                     | 6                                        |
|                |                                                                                                                                                                                                                                                                                     | , '''<br>                                |
|                | (PROPOSED)                                                                                                                                                                                                                                                                          | , .<br>c                                 |
|                | IRROPOSED<br>SOUMIS<br>FEDCOM#3H                                                                                                                                                                                                                                                    |                                          |
|                |                                                                                                                                                                                                                                                                                     | <b>.</b>                                 |
|                |                                                                                                                                                                                                                                                                                     |                                          |
|                |                                                                                                                                                                                                                                                                                     |                                          |
|                |                                                                                                                                                                                                                                                                                     | <u>ک</u>                                 |
|                | 64                                                                                                                                                                                                                                                                                  | 6                                        |
|                | 63                                                                                                                                                                                                                                                                                  | - 2<br>-                                 |
| <b>33</b>      |                                                                                                                                                                                                                                                                                     |                                          |
|                |                                                                                                                                                                                                                                                                                     | °. "                                     |
|                |                                                                                                                                                                                                                                                                                     |                                          |
|                | 83                                                                                                                                                                                                                                                                                  | 2                                        |
|                | 33                                                                                                                                                                                                                                                                                  | 1. 1. 1. 1. 1. 1. 1. 1. 1. 1. 1. 1. 1. 1 |
|                | <b>3</b> 5                                                                                                                                                                                                                                                                          |                                          |
|                |                                                                                                                                                                                                                                                                                     |                                          |
| LEGEND         | SQUINTS MEDERAL COM (177H                                                                                                                                                                                                                                                           |                                          |
| LEGEND<br>WELL | SEC: 27 TWP: 22 S. RGE: 34 E. ELEVATION: 3404.4'                                                                                                                                                                                                                                    |                                          |
|                |                                                                                                                                                                                                                                                                                     |                                          |
| o WELL         | SEC: 27       TWP: 22 S.       RGE: 34 E.       ELEVATION: 3404.4'         STATE: NEW MEXICO       COUNTY: LEA       190' FSL & 2010' FWL         W.O. # 15-710       LEASE: SQUINTS FED COM       SURVEY: N.M.P.M         0       2,500 FEET                                       |                                          |
| ○ WELL WELLPAD | SEC: 27       TWP: 22 S.       RGE: 34 E.       ELEVATION: 3404.4'         STATE: NEW MEXICO       COUNTY: LEA       190' FSL & 2010' FWL         W.O. # 15-710       LEASE: SQUINTS FED COM       SURVEY: N.M.P.M         0       2,500 FEET         1       HARCROW SURVEYING, LL | 10<br>158                                |