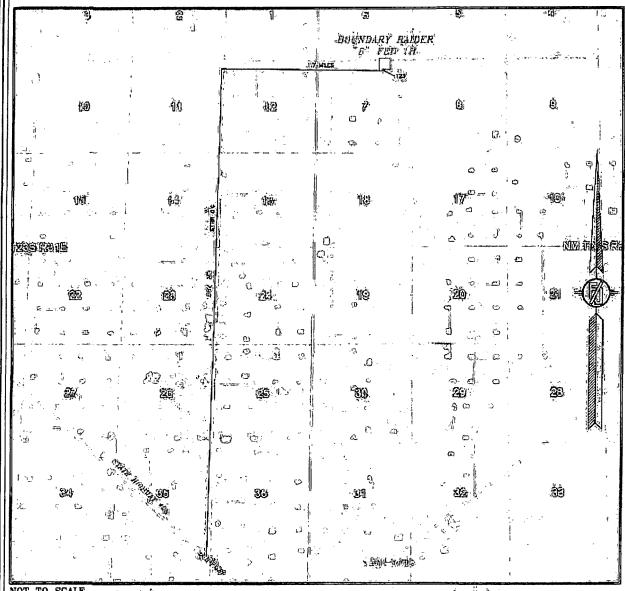

### SECTION 7, TOWNSHIP 23 SOUTH, RANGE 32 EAST, N.M.P.M. LEA COUNTY, STATE OF NEW MEXICO LOCATION VERIFICATION MAP

DEVON ENERGY PRODUCTION COMPANY, L.P.

BOUNDARY RAIDER "6" FED 1H

LOCATED 200 FT. FROM THE NORTH LINE
AND 1650 FT. FROM THE EAST LINE OF

SECTION 7, TOWNSHIP 23 SOUTH,

RANGE 32 EAST, N.M.P.M.

LEA COUNTY, STATE OF NEW MEXICO

NOVEMBER 19, 2014

SURVEY NO. 1716A

MADRON SURVEYING, INC. 301 SOUTH CANAL CARLSBAD, NEW MEXICO

### SECTION 7, TOWNSHIP 23 SOUTH, RANGE 32 EAST, N.M.P.M. LEA COUNTY, STATE OF NEW MEXICO VICINITY MAP

DISTANCES IN MILES

DARBOTTONS TO LOCATION FROM THE HIGHWAY 128 (JAL HIGHWAY) AND CR 798 (RED ROAD)...GO NORTH ON CR 798 5.0 MILES JUST PAST A CATTLE GUARD, TURN RIGHT (EAST) ON A CALICHE LEASE ROAD GO 1.7 MILES, GO NORTHEAST 123' TO THE SOUTHWEST CORNER FOR THIS LOCATION.