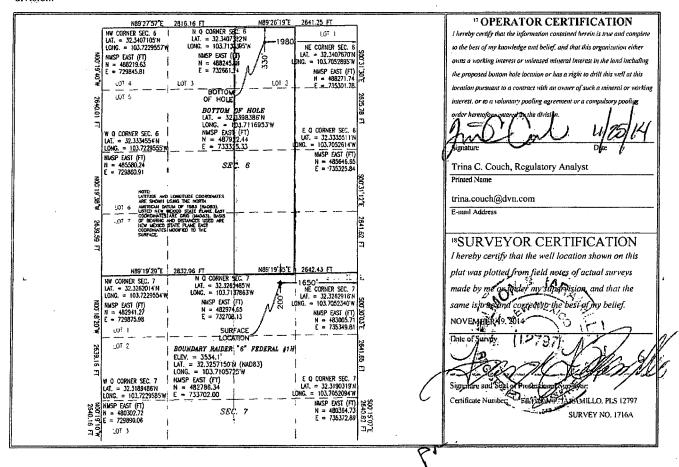

### HOBBS OCD

APR 2 5 2016

Form C-102

State of New Mexico 1625 N. French Dr., Hobbs, NM 88240 Phone: (575) 393-6161 Fax: (575) 393-0720 Energy, Minerals & Natural Resources Department Revised August 1, 2011
OIL CONSERVATION DIVISION

Revised August 1, 2011

OIL CONSERVATION DIVISION

Revised August 1, 2011 District II 811 S. First St., Artesia, NM 88210 Phone: (575) 748-1283 Fax: (575) 748-9720

District III

1000 Rio Brazos Road, Aztee, NM 87410 Phone: (505) 334-6178 Fax: (505) 334-6170

1220 S. St. Francis Dr., Santa Fe, NM 87505 Phone: (505) 476-3460 Fax: (505) 476-3462 Revised August 1, 2011

1220 South St. Francis Dr.

District Office

Santa Fe, NM 87505

☐ AMENDED REPORT

WELL LOCATION AND ACREAGE DEDICATION PLAT

| 30 DS                      | -43182 | Pool Code   | Pool Name  ANA BUNES Bone S | pring |
|----------------------------|--------|-------------|-----------------------------|-------|
| <sup>4</sup> Property Code |        | ne          | <sup>6</sup> Well Number    |       |
| 313306                     |        | 1H          |                             |       |
| OGRID No.                  |        | 9 Elevation |                             |       |
| 6137                       | DEVON  | 3534.1      |                             |       |

10 Surface Location

| UL or lot no.                                                            | Section | Township | Range | Lot Idn | Feet from the | North/South line | Feet from the | East/West line | County |  |  |
|--------------------------------------------------------------------------|---------|----------|-------|---------|---------------|------------------|---------------|----------------|--------|--|--|
| В                                                                        | 7       | 23 S     | 32 E  |         | 200           | NORTH            | 1650          | EAST           | LEA    |  |  |
| "Bottom Hole Location If Different From Surface                          |         |          |       |         |               |                  |               |                |        |  |  |
| UL or lot go.                                                            | Section | Township | Range | Lot Idn | Feet from the | North/South line | Feet from the | East/West line | County |  |  |
| 2/8                                                                      | 6       | 23 S     | 32 E  |         | 330           | NORTH            | 1980          | EAST           | LEA    |  |  |
| 12 Dedicated Acres 13 Joint or Infill 14 Consolidation Code 15 Order No. |         |          |       |         |               |                  |               |                |        |  |  |
| 159.71 ac                                                                | ļ       |          |       |         |               |                  |               |                |        |  |  |

No allowable will be assigned to this completion until all interests have been consolidated or a non-standard unit has been approved by the division.