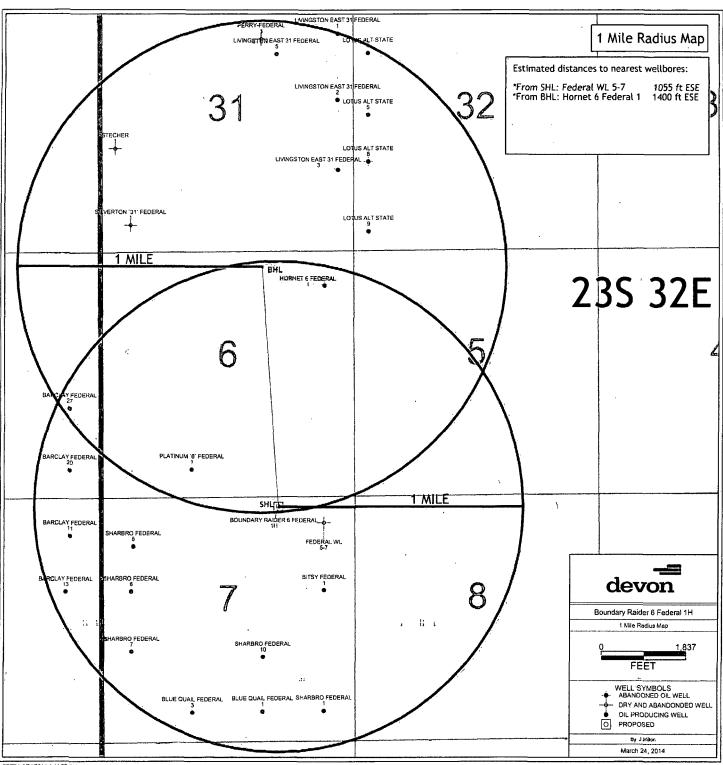

N COMPANY, L.P. BOUNDARY RAIDER "6" FED 1H FEBRUARY 2014 LOCATED 200 FT. FROM THE NORTH LINE AND 1650 FT. FROM THE EAST LINE OF SECTION 7, TOWNSHIP 23 SOUTH, RANGE 32 EAST, N.M.P.M. LEA COUNTY, STATE OF NEW MEXICO NOVEMBER 19, 2014

MADRON SURVEYING, INC. 301 SOUTH CANAL CARLSBAD, NEW MEXICO

SURVEY NO. 1716A

## SECTION 7, TOWNSHIP 23 SOUTH, RANGE 32 EAST, N.M.P.M. LEA COUNTY, STATE OF NEW MEXICO ACCESS AERIAL ROUTE MAP



NOT TO SCALE AERIAL PHOTO: GOOGLE EARTH AERDATE

DEVON ENERGY PRODUCTION COMPANY, L.P.

BOUNDARY RAIDER "6" FED 1H

LOCATED 200 FT. FROM THE NORTH LINE
AND 1650 FT. FROM THE EAST LINE OF
SECTION 7, TOWNSHIP 23 SOUTH,
RANGE 32 EAST, N.M.P.M.
LEA COUNTY, STATE OF NEW MEXICO

NOVEMBER 19, 2014

SURVEY NO. 1716A

MADRON SURVEYING, INC. 301 SOUTH CANAL CARLSBAD, NEW MEXICO



PETRA 3/24/2014 4;44:32 PM