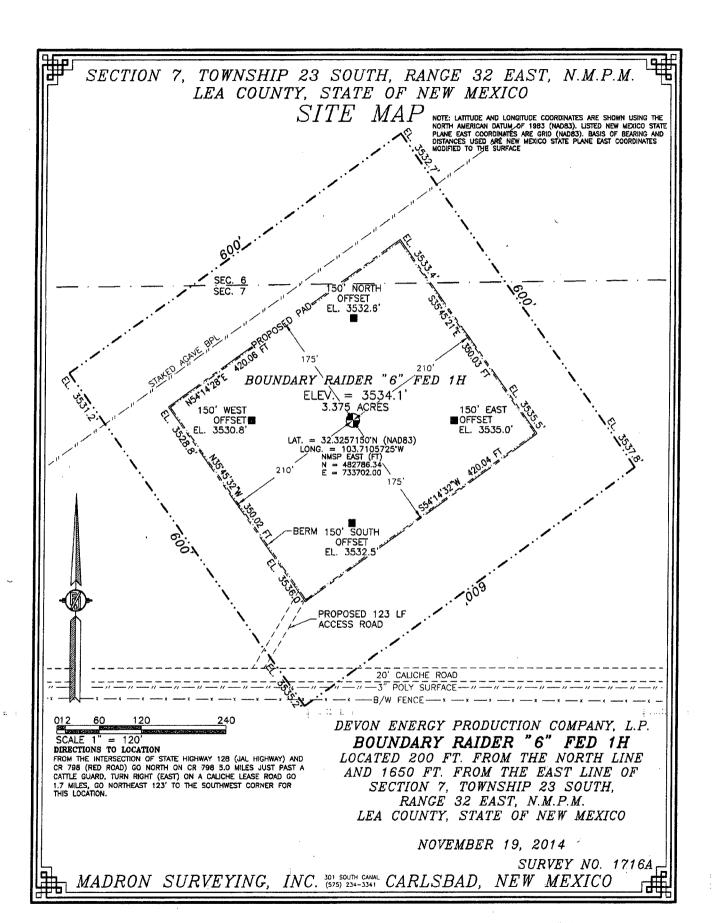

### SECTION 7, TOWNSHIP 23 SOUTH, RANGE 32 EAST, N.M.P.M. LEA COUNTY, STATE OF NEW MEXICO LOCATION VERIFICATION MAP

DEVON ENERGY PRODUCTION COMPANY, L.P.

BOUNDARY RAIDER "6" FED 1H

LOCATED 200 FT. FROM THE NORTH LINE
AND 1650 FT. FROM THE EAST LINE OF

SECTION 7, TOWNSHIP 23 SOUTH,

RANGE 32 EAST, N.M.P.M.

LEA COUNTY, STATE OF NEW MEXICO

NOVEMBER 19, 2014

SURVEY NO. 1716A

MADRON SURVEYING, INC. 301 SOUTH CANAL CARLSBAD, NEW MEXICO

#### DEVON ENERGY PRODUCTION COMPANY, L.P. BOUNDARY RAIDER "6" FED 1H

LOCATED 200 FT. FROM THE NORTH LINE AND 1650 FT. FROM THE EAST LINE OF SECTION 7, TOWNSHIP 23 SOUTH, RANGE 32 EAST, N.M.P.M. LEA COUNTY, STATE OF NEW MEXICO

NOVEMBER 19, 2014

SURVEY NO. 1716A

MADRON SURVEYING, INC. 301 SOUTH CANAL CARLSBAD, NEW MEXICO