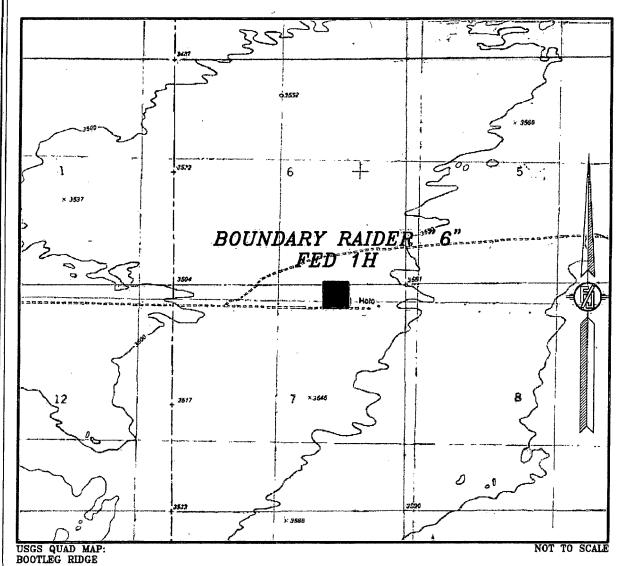

### SECTION 7, TOWNSHIP 23 SOUTH, RANGE 32 EAST, N.M.P.M. LEA COUNTY, STATE OF NEW MEXICO VICINITY MAP

DISTANCES IN MILES

DARBOTTONS TO LOCATION FROM THE HIGHWAY 128 (JAL HIGHWAY) AND CR 798 (RED ROAD)...GO NORTH ON CR 798 5.0 MILES JUST PAST A CATTLE GUARD, TURN RIGHT (EAST) ON A CALICHE LEASE ROAD GO 1.7 MILES, GO NORTHEAST 123' TO THE SOUTHWEST CORNER FOR THIS LOCATION.

DIRECTIONS TO LOCATION

NOT TO SCALE