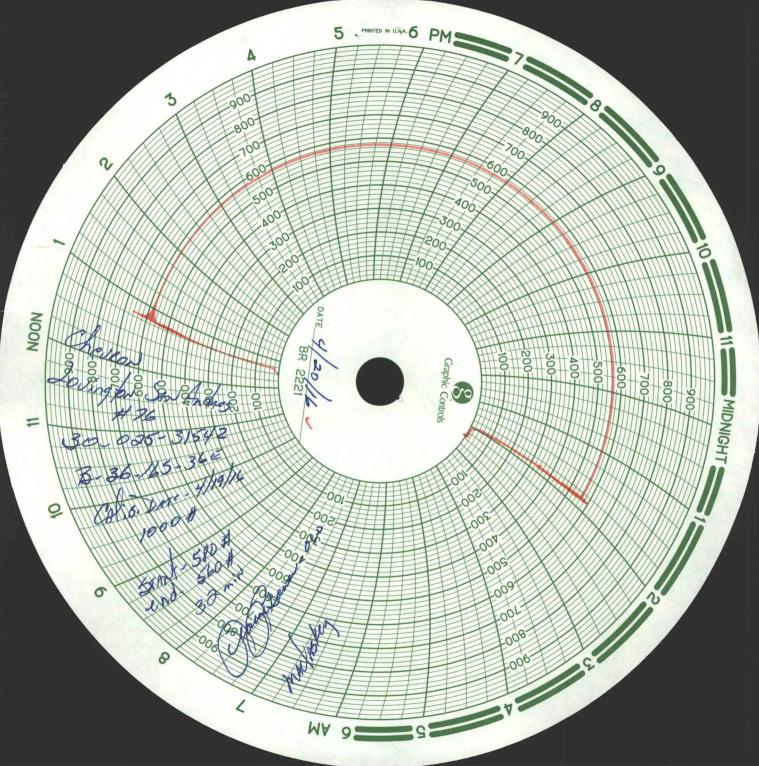

| Submit 1 Copy To Appropriate District Office                                                                                                                                                                                                                                                                                                                                                                                                                                                                                                                                                                                                                                                                                                                                                                                                                                                                                                                                                                                                                                                                                                                                                                                                                                                                                                                                                                                                                                                                                                                                                                                                                                                                                                                                                                                                                                                                                                                                                                                                                                                                                               | State of New Mexico<br>Energy, Minerals and Natural Resources |                       |                              | Form C-103                                      |                     |  |
|--------------------------------------------------------------------------------------------------------------------------------------------------------------------------------------------------------------------------------------------------------------------------------------------------------------------------------------------------------------------------------------------------------------------------------------------------------------------------------------------------------------------------------------------------------------------------------------------------------------------------------------------------------------------------------------------------------------------------------------------------------------------------------------------------------------------------------------------------------------------------------------------------------------------------------------------------------------------------------------------------------------------------------------------------------------------------------------------------------------------------------------------------------------------------------------------------------------------------------------------------------------------------------------------------------------------------------------------------------------------------------------------------------------------------------------------------------------------------------------------------------------------------------------------------------------------------------------------------------------------------------------------------------------------------------------------------------------------------------------------------------------------------------------------------------------------------------------------------------------------------------------------------------------------------------------------------------------------------------------------------------------------------------------------------------------------------------------------------------------------------------------------|---------------------------------------------------------------|-----------------------|------------------------------|-------------------------------------------------|---------------------|--|
| District I - (575) 393-6161                                                                                                                                                                                                                                                                                                                                                                                                                                                                                                                                                                                                                                                                                                                                                                                                                                                                                                                                                                                                                                                                                                                                                                                                                                                                                                                                                                                                                                                                                                                                                                                                                                                                                                                                                                                                                                                                                                                                                                                                                                                                                                                |                                                               |                       | es WELL AD                   | Revised July 18, 2013 WELL API NO.              |                     |  |
| 1625 N. French Dr., Hobbs, NM 88240<br>District II – (575) 748-1283                                                                                                                                                                                                                                                                                                                                                                                                                                                                                                                                                                                                                                                                                                                                                                                                                                                                                                                                                                                                                                                                                                                                                                                                                                                                                                                                                                                                                                                                                                                                                                                                                                                                                                                                                                                                                                                                                                                                                                                                                                                                        |                                                               |                       | 20 025 215                   |                                                 | ~                   |  |
| 811 S. First St., Artesia, NM 88210                                                                                                                                                                                                                                                                                                                                                                                                                                                                                                                                                                                                                                                                                                                                                                                                                                                                                                                                                                                                                                                                                                                                                                                                                                                                                                                                                                                                                                                                                                                                                                                                                                                                                                                                                                                                                                                                                                                                                                                                                                                                                                        | OIL CONSERVATION DIVISION                                     |                       |                              | Type of Lease                                   |                     |  |
| <u>District III</u> – (505) 334-6178<br>1000 Rio Brazos Rd., Aztec, NM 87410                                                                                                                                                                                                                                                                                                                                                                                                                                                                                                                                                                                                                                                                                                                                                                                                                                                                                                                                                                                                                                                                                                                                                                                                                                                                                                                                                                                                                                                                                                                                                                                                                                                                                                                                                                                                                                                                                                                                                                                                                                                               | 1220 South St. Francis Dr.                                    |                       | STA                          |                                                 | /                   |  |
| <u>District IV</u> - (505) 476-3460                                                                                                                                                                                                                                                                                                                                                                                                                                                                                                                                                                                                                                                                                                                                                                                                                                                                                                                                                                                                                                                                                                                                                                                                                                                                                                                                                                                                                                                                                                                                                                                                                                                                                                                                                                                                                                                                                                                                                                                                                                                                                                        | Santa Fe, NM 87505                                            |                       | 6. State Oi                  | l & Gas Lease No.                               |                     |  |
| 1220 S. St. Francis Dr., Santa Fe, NM<br>87505                                                                                                                                                                                                                                                                                                                                                                                                                                                                                                                                                                                                                                                                                                                                                                                                                                                                                                                                                                                                                                                                                                                                                                                                                                                                                                                                                                                                                                                                                                                                                                                                                                                                                                                                                                                                                                                                                                                                                                                                                                                                                             |                                                               |                       |                              |                                                 | 19                  |  |
|                                                                                                                                                                                                                                                                                                                                                                                                                                                                                                                                                                                                                                                                                                                                                                                                                                                                                                                                                                                                                                                                                                                                                                                                                                                                                                                                                                                                                                                                                                                                                                                                                                                                                                                                                                                                                                                                                                                                                                                                                                                                                                                                            | ICES AND REPORTS O                                            |                       |                              | ame or Unit Agreement N                         | ame                 |  |
| (DO NOT USE THIS FORM FOR PROPOSALS TO DRILL OR TO DEEPEN OR PLUG BACK TO A DIFFERENT RESERVOIR. USE "APPLICATION FOR PERMIT" (FORM C-101) FOR SUCH                                                                                                                                                                                                                                                                                                                                                                                                                                                                                                                                                                                                                                                                                                                                                                                                                                                                                                                                                                                                                                                                                                                                                                                                                                                                                                                                                                                                                                                                                                                                                                                                                                                                                                                                                                                                                                                                                                                                                                                        |                                                               |                       |                              | LOVINGTON SAN ANDRES UNIT                       |                     |  |
| PROPOSALS.)                                                                                                                                                                                                                                                                                                                                                                                                                                                                                                                                                                                                                                                                                                                                                                                                                                                                                                                                                                                                                                                                                                                                                                                                                                                                                                                                                                                                                                                                                                                                                                                                                                                                                                                                                                                                                                                                                                                                                                                                                                                                                                                                | _                                                             |                       | 0 W-11 M-                    | LOVINGTON SAN ANDRES UNIT  8. Well Number 76    |                     |  |
| 1. Type of Well: Oil Well                                                                                                                                                                                                                                                                                                                                                                                                                                                                                                                                                                                                                                                                                                                                                                                                                                                                                                                                                                                                                                                                                                                                                                                                                                                                                                                                                                                                                                                                                                                                                                                                                                                                                                                                                                                                                                                                                                                                                                                                                                                                                                                  | Gas Well Other                                                | HOBBS O               |                              |                                                 |                     |  |
| 2. Name of Operator CHEVRON MIDCONTINENT, L                                                                                                                                                                                                                                                                                                                                                                                                                                                                                                                                                                                                                                                                                                                                                                                                                                                                                                                                                                                                                                                                                                                                                                                                                                                                                                                                                                                                                                                                                                                                                                                                                                                                                                                                                                                                                                                                                                                                                                                                                                                                                                | P                                                             |                       | 9. OGRID                     | Number 4323 2413:                               | 33 -                |  |
| 3. Address of Operator                                                                                                                                                                                                                                                                                                                                                                                                                                                                                                                                                                                                                                                                                                                                                                                                                                                                                                                                                                                                                                                                                                                                                                                                                                                                                                                                                                                                                                                                                                                                                                                                                                                                                                                                                                                                                                                                                                                                                                                                                                                                                                                     | .1 .                                                          | APR 2 7 2016          | 10. Pool na                  | ame or Wildcat                                  |                     |  |
| 15 SMITH ROAD, MIDLAND, T                                                                                                                                                                                                                                                                                                                                                                                                                                                                                                                                                                                                                                                                                                                                                                                                                                                                                                                                                                                                                                                                                                                                                                                                                                                                                                                                                                                                                                                                                                                                                                                                                                                                                                                                                                                                                                                                                                                                                                                                                                                                                                                  | EXAS 79705                                                    |                       | A COUNTY OF THE PERSON LEVEL | ON;GRAYBURG, SAN A                              | AND                 |  |
| 4. Well Location                                                                                                                                                                                                                                                                                                                                                                                                                                                                                                                                                                                                                                                                                                                                                                                                                                                                                                                                                                                                                                                                                                                                                                                                                                                                                                                                                                                                                                                                                                                                                                                                                                                                                                                                                                                                                                                                                                                                                                                                                                                                                                                           |                                                               | RECEIVE               | D                            |                                                 |                     |  |
| Unit Letter: B 1058 f                                                                                                                                                                                                                                                                                                                                                                                                                                                                                                                                                                                                                                                                                                                                                                                                                                                                                                                                                                                                                                                                                                                                                                                                                                                                                                                                                                                                                                                                                                                                                                                                                                                                                                                                                                                                                                                                                                                                                                                                                                                                                                                      | Feet from NORTH line a                                        | nd 1480 feet from the | EAST line                    |                                                 |                     |  |
| Section 36                                                                                                                                                                                                                                                                                                                                                                                                                                                                                                                                                                                                                                                                                                                                                                                                                                                                                                                                                                                                                                                                                                                                                                                                                                                                                                                                                                                                                                                                                                                                                                                                                                                                                                                                                                                                                                                                                                                                                                                                                                                                                                                                 | Township 16                                                   | S Range 36H           | E NMPM                       | County LEA                                      |                     |  |
| 11. Elevation (Show whether DR, RKB, RT, GR, etc.                                                                                                                                                                                                                                                                                                                                                                                                                                                                                                                                                                                                                                                                                                                                                                                                                                                                                                                                                                                                                                                                                                                                                                                                                                                                                                                                                                                                                                                                                                                                                                                                                                                                                                                                                                                                                                                                                                                                                                                                                                                                                          |                                                               |                       | GR, etc.)                    |                                                 |                     |  |
|                                                                                                                                                                                                                                                                                                                                                                                                                                                                                                                                                                                                                                                                                                                                                                                                                                                                                                                                                                                                                                                                                                                                                                                                                                                                                                                                                                                                                                                                                                                                                                                                                                                                                                                                                                                                                                                                                                                                                                                                                                                                                                                                            | 3830' GL                                                      |                       |                              |                                                 |                     |  |
| E-PERMITTING <swd injection="">   CONVERSION   RBDMS MB   RETURN TO   TA   REMEDIAL WORK   ALTERING CASING   COMMENCE DRILLING OPNS.   P AND A   CASING/CEMENT JOB   CASING/CEMENT JOB   THER:    13. Describe proposed or completed operations. (Clearly state all pertinent details, and give pertinent dates, including estimated date of starting any proposed work). SEE RULE 19.15.7.14 NMAC. For Multiple Completions: Attach wellbore diagram of proposed completion or recompletion.    04/20/2016: NOTIFIED NMOCD. RAN CHART. PRESS TO 560 PSI FOR 32 MINUTES. WITNESSED BY NMOCD. (ORIGINAL CHART &amp; COPY OF CHART ATTACHED).   This Approval of Temporary   Abandonment Expires   Abandonment   Abandonment   Abandonment   Abandonment   Abandonment   Abandonment</swd> |                                                               |                       |                              |                                                 |                     |  |
| Type or print name DENISE PINK For State Use Only APPROVED BY:                                                                                                                                                                                                                                                                                                                                                                                                                                                                                                                                                                                                                                                                                                                                                                                                                                                                                                                                                                                                                                                                                                                                                                                                                                                                                                                                                                                                                                                                                                                                                                                                                                                                                                                                                                                                                                                                                                                                                                                                                                                                             | MENERON TIT                                                   | LE REGULATORY S       | SPECIALIST                   | DATE 04/25/2016  PHONE: 432-687-72  DATE 4/27/2 | 375<br><b>201</b> 6 |  |
| Conditions of Approval (if any):                                                                                                                                                                                                                                                                                                                                                                                                                                                                                                                                                                                                                                                                                                                                                                                                                                                                                                                                                                                                                                                                                                                                                                                                                                                                                                                                                                                                                                                                                                                                                                                                                                                                                                                                                                                                                                                                                                                                                                                                                                                                                                           |                                                               |                       |                              |                                                 |                     |  |