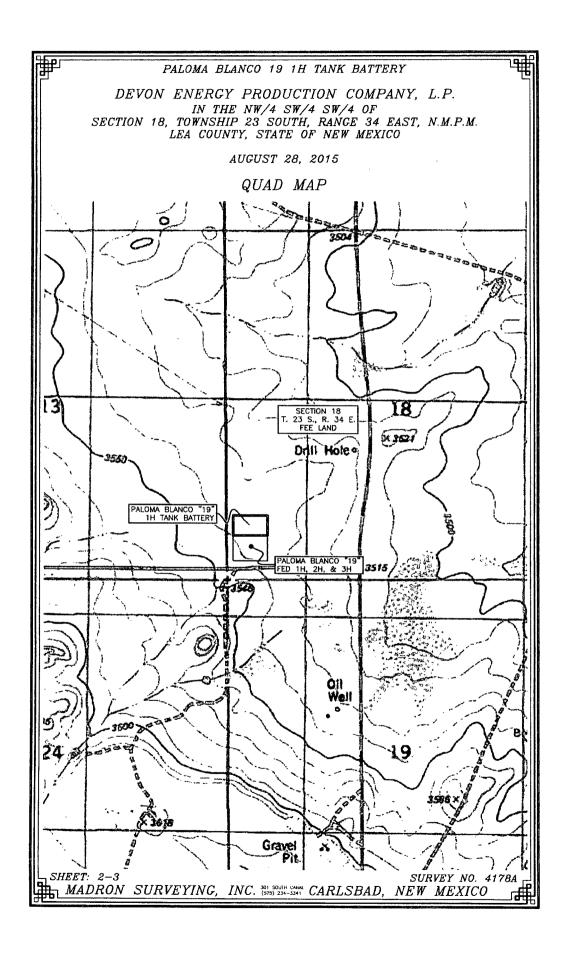

PALOMA BLANCO 19 1H TANK BATTERY DEVON ENERGY PRODUCTION COMPANY, L.P. IN THE NW/4 SW/4 SW/4 OF SECTION 18, TOWNSHIP 23 SOUTH, RANGE 34 EAST, N.M.P.M. LEA COUNTY, STATE OF NEW MEXICO AUGUST 28, 2015 600' 30 30' TOP SOIL AREA 520.16 FT N89"55'22"E 30 30 150 PALOMA BLANCO 19 1H TANK BATTERY AREA 600 600′ 잃 SOL 3.584± 🛖 ACRES 260'-260' -<u>o</u> 6 LAT. = 32'17'58.71"N (NAD83) LONG. = 103'30'58.95"W 825' FSL, 352' FWL 150 520.13 FT S89'55'43"W PROPOSED PAD FOR PALOMA BLANCO "19" FED 1H, 2H & 3H CORNER 23S, 34E 15'03"W LEGEND ! 507 ह्र∞ • SET NAIL 600 Scale: 100' 1 DESCRIPTION A CERTAIN PIECE OR PARCEL OF LAND AND REAL ESTATE LYING IN FEE LAND IN THE NW/4 SW/4 SW/4 OF SECTION 18, FOWNSHIP 23 SOUTH, RANGE 34 EAST, N.M.P.M., LEA COUNTY, NEW MEXICO. BEGINNING AT THE SOUTHWEST CORNER OF THE PARCEL, WHENCE THE SOUTHWEST CORNER OF SECTION 18, TOWNSHIP 23 SOUTH, RANGE 34 EAST, N.M.P.M. BEARS SO7-15'03"W, A DISTANCE OF 682.67 FEET; THENCE NOO'00'07"E A DISTANCE OF 300.10 FEET TO THE NORTHWEST CORNER OF THE PARCEL; THENCE N89'55'22"E A DISTANCE OF 520.16 FEET TO THE NORTHWEST CORNER OF THE PARCEL; THENCE SOO'00'28"W A DISTANCE OF 300.15 FEET TO THE SOUTHEAST CORNER OF THE PARCEL; THENCE S89'55'43"W A DISTANCE OF 520.13 FEET TO THE SOUTHWEST CORNER OF THE PARCEL, THE POINT OF CONTAINING 3.584 ACRES MORE OR LESS. CEMERAL NOTES

1.) THE INTENT OF THIS SURVEY IS TO ACQUIRE A
BUSINESS LEASE FOR THE PURPOSE OF BUILDING A TANK
BATTERY SURVEYOR CERTIFICATE I, FILMON F. JARAMILLO, A NEW MEXICO PROFESSIONAL SURVEYOR NO. 12797,
HEREBY CERTIFY THAT I HAVE CONDUCTED AND AM RESPONSIBLE FOR THIS SURVEY,
THAT THIS SURVEY IS, IRUE-AND CORRECT TO THE BEST OF MY KNOWLEDGE AND
BELIEF, AND THAT-THIS SURVEY AND PLAT MEET THE MINIMUM STANDARDS FOR LAND
SURVEYING IN THE STATE OF NEW MEXICO.

IN WITNESS WHEREOF: THIS CERTIFICATE IS EXECUTED AT CARLSBAD,
NEW MEXICO. THIS 3. DAY OF SEPTEMBER 2015

MADRON SURVEYING, INC.
301 SOUTH CANAL
CARLSBAD, NEW MEXICO 88220
PLATE OF THE SEPTEMBER 2015

MADRON SURVEYING, INC.
301 SOUTH CANAL
CARLSBAD, NEW MEXICO 88220 2.) BASIS OF BEARING IS NEW MEXICO STATE PLANE EAST ZONE MODIFIED TO THE SURFACE (NAD83) DRIVING DIRECTIONS: FROM THE INTERSECTION OF STATE HIGHWAY \$128 AND COUNTY ROAD \$21 (DELAWARE BASIN ROAD) GO NORTH ON COUNTY ROAD \$21 APPROX. 8.9 MILES TO A LEASE ROAD ON LEFT (WEST) TURN WEST ON LEASE ROAD GO APPROX. 0.28 MILE TO A ROAD LATH WITH RED & WHITE PAINT ON RIGHT SIDE (NORTH) OF ROAD LOCATION IS 425' NORTHWEST ON RIGHT SIDE (NORTH) OF ROAD LOCATION IS 425' NORTHWEST MADRON SURVEYING, INC. 301 SOUTH CANAL CARLSBAD, NEW MEXICO 88220 Phone (575) 234-3341 NC. 3975011 CALLES BAD, SHEET: 1-3 SURVEY NO. 4178A MADRON SURVEYING, NEW MEXICO