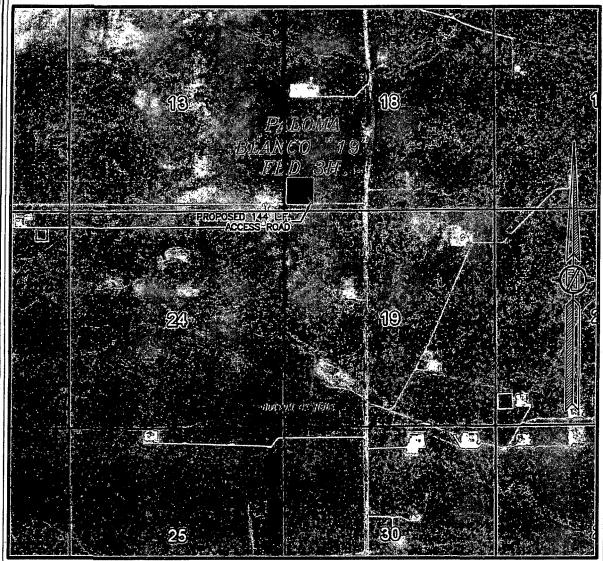

# SECTION 18, TOWNSHIP 23 SOUTH, RANGE 34 EAST, N.M.P.M. LEA COUNTY, STATE OF NEW MEXICO LOCATION VERIFICATION MAP

DEVON ENERGY PRODUCTION COMPANY, L.P.

PALOMA BLANCO "19" FED 3H

LOCATED 500 FT. FROM THE SOUTH LINE
AND 400 FT. FROM THE WEST LINE OF
SECTION 18, TOWNSHIP 23 SOUTH,
RANGE 34 EAST, N.M.P.M.
LEA COUNTY, STATE OF NEW MEXICO

OCTOBER 9, 2015

SURVEY NO. 4203C

MADRON SURVEYING, INC. 301 SOUTH CARLSBAD, NEW MEXICO

DIRECTIONS TO LOCATION
FROM THE INTERSECTION OF STATE HIGHWAY #128 AND COUNTY ROAD
#21 (DELAWARE BASIN ROAD) GO NORTH ON COUNTY ROAD #21
APPROX. 8.9 MILES TO A LEASE ROAD ON LEFT (WEST) TURN WEST
ON LEASE ROAD GO APPROX. 0.26 MILE TO A ROAD LATH WITH RED
& WHITE PAINT ON RIGHT SIDE (NORTH) OF ROAD LOCATION IS 425'
NORTHWEST

DEVON ENERGY PRODUCTION COMPANY, L.P.

PALOMA BLANCO "19" FED 3H

LOCATED 500 FT. FROM THE SOUTH LINE

AND 400 FT. FROM THE WEST LINE OF

SECTION 18, TOWNSHIP 23 SOUTH,

RANGE 34 EAST, N.M.P.M.

LEA COUNTY, STATE OF NEW MEXICO

OCTOBER 9, 2015

SURVEY NO. 4203C

MADRON SURVEYING, INC. (575) 234-3341 CARLSBAD, NEW MEXICO