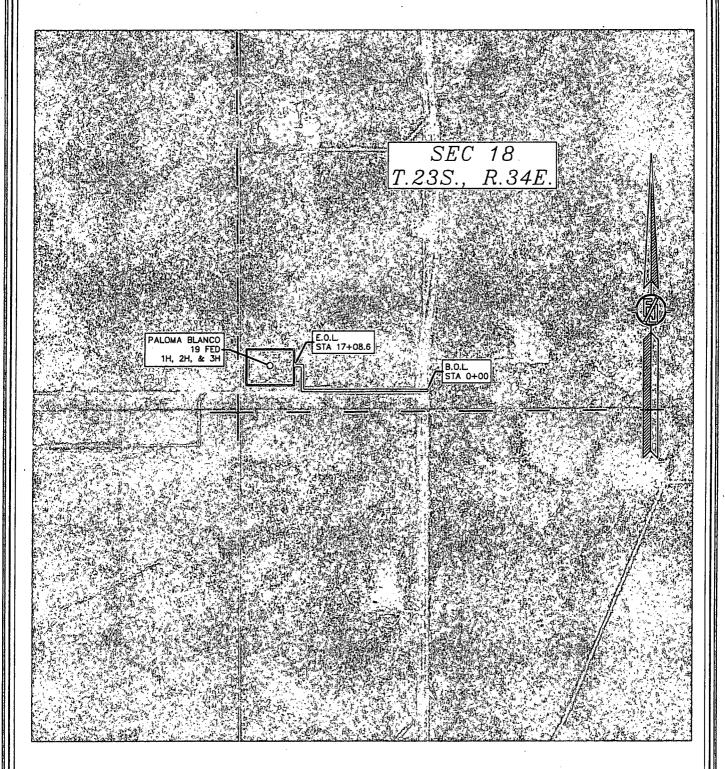

# SECTION 18, TOWNSHIP 23 SOUTH, RANGE 34 EAST, N.M.P.M. LEA COUNTY, STATE OF NEW MEXICO LOCATION VERIFICATION MAP

DEVON ENERGY PRODUCTION COMPANY, L.P.

PALOMA BLANCO "19" FED 3H

LOCATED 500 FT. FROM THE SOUTH LINE
AND 400 FT. FROM THE WEST LINE OF
SECTION 18, TOWNSHIP 23 SOUTH,
RANGE 34 EAST, N.M.P.M.
LEA COUNTY, STATE OF NEW MEXICO

OCTOBER 9, 2015

SURVEY NO. 4203C

MADRON SURVEYING, INC. 301 SOUTH CARLSBAD, NEW MEXICO

DIRECTIONS TO LOCATION
FROM THE INTERSECTION OF STATE HIGHWAY #128 AND COUNTY ROAD
#21 (DELAWARE BASIN ROAD) GO NORTH ON COUNTY ROAD #21
APPROX. 8.9 MILES TO A LEASE ROAD ON LEFT (WEST) TURN WEST
ON LEASE ROAD GO APPROX. 0.26 MILE TO A ROAD LATH WITH RED
& WHITE PAINT ON RIGHT SIDE (NORTH) OF ROAD LOCATION IS 425'
NORTHWEST

DEVON ENERGY PRODUCTION COMPANY, L.P.

PALOMA BLANCO "19" FED 3H

LOCATED 500 FT. FROM THE SOUTH LINE

AND 400 FT. FROM THE WEST LINE OF

SECTION 18, TOWNSHIP 23 SOUTH,

RANGE 34 EAST, N.M.P.M.

LEA COUNTY, STATE OF NEW MEXICO

OCTOBER 9, 2015

SURVEY NO. 4203C

MADRON SURVEYING, INC. (575) 234-3341 CARLSBAD, NEW MEXICO