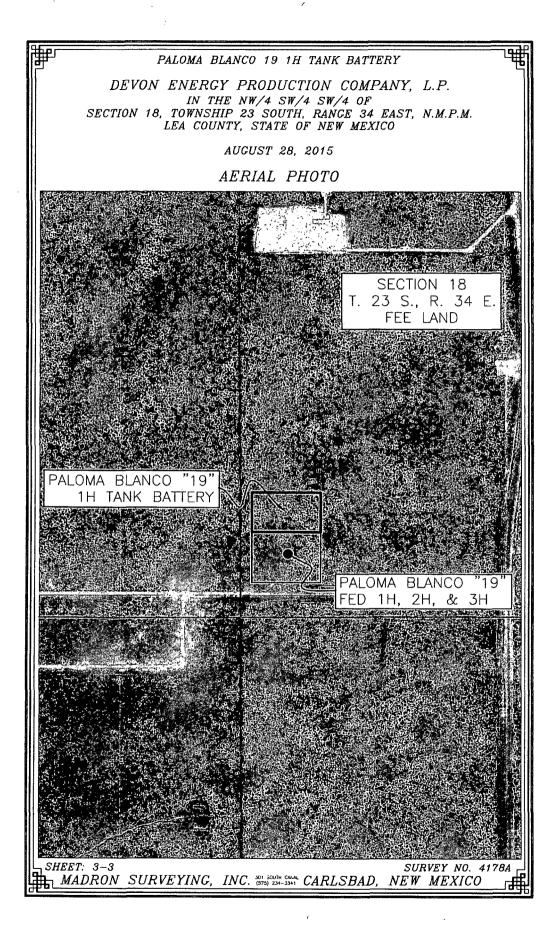

# SECTION 18, TOWNSHIP 23 SOUTH, RANGE 34 EAST, N.M.P.M. LEA COUNTY, STATE OF NEW MEXICO AERIAL PHOTO

NOT TO SCALE AERIAL PHOTO: GOOGLE EARTH FEB. 2014

DEVON ENERGY PRODUCTION COMPANY, L.P.

PALOMA BLANCO "19" FED 3H

LOCATED 500 FT. FROM THE SOUTH LINE
AND 400 FT. FROM THE WEST LINE OF
SECTION 18, TOWNSHIP 23 SOUTH,
RANGE 34 EAST, N.M.P.M.
LEA COUNTY, STATE OF NEW MEXICO

OCTOBER 9, 2015

SURVEY NO. 4203C

MADRON SURVEYING, INC. 301 SOUTH CANAL CARLSBAD, NEW MEXICO