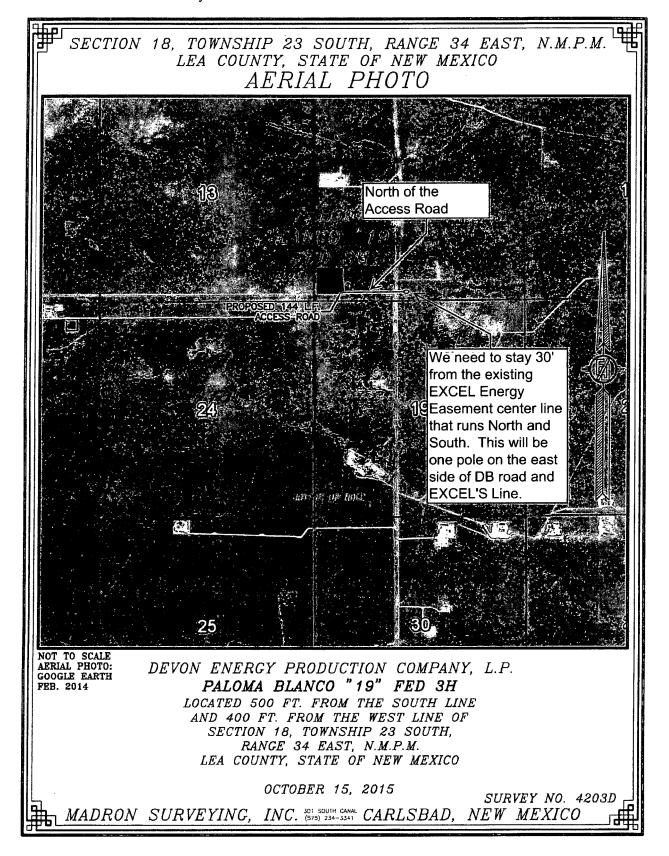

# SECTION 18, TOWNSHIP 23 SOUTH, RANGE 34 EAST, N.M.P.M. LEA COUNTY, STATE OF NEW MEXICO AERIAL PHOTO

NOT TO SCALE AERIAL PHOTO: GOOGLE EARTH FEB. 2014

DEVON ENERGY PRODUCTION COMPANY, L.P.

PALOMA BLANCO "19" FED 3H

LOCATED 500 FT. FROM THE SOUTH LINE
AND 400 FT. FROM THE WEST LINE OF
SECTION 18, TOWNSHIP 23 SOUTH,
RANGE 34 EAST, N.M.P.M.
LEA COUNTY, STATE OF NEW MEXICO

OCTOBER 9, 2015

SURVEY NO. 4203C

MADRON SURVEYING, INC. 301 SOUTH CANAL CARLSBAD, NEW MEXICO