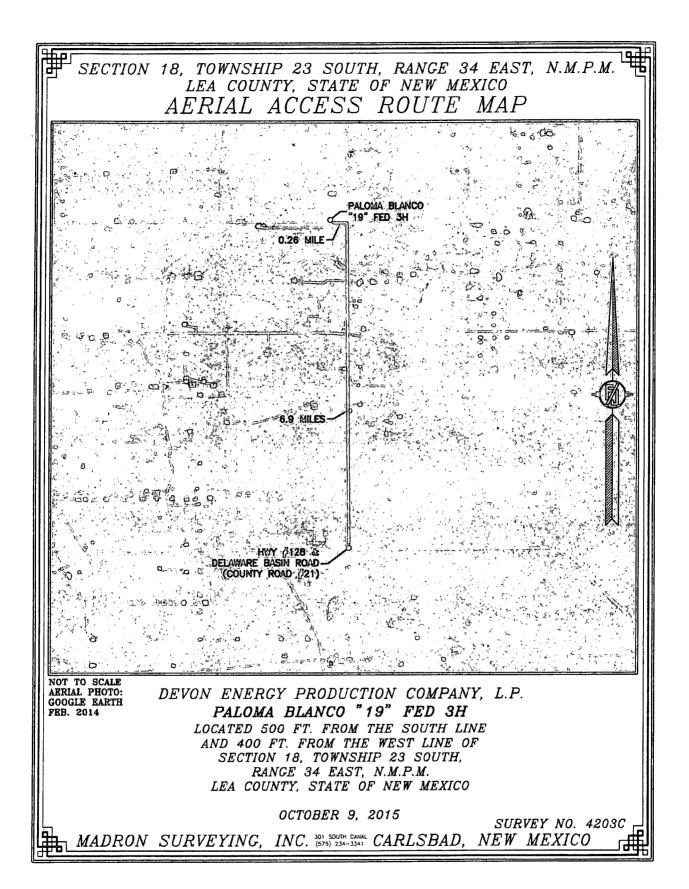

# SECTION 18, TOWNSHIP 23 SOUTH, RANGE 34 EAST, N.M.P.M. LEA COUNTY, STATE OF NEW MEXICO LOCATION VERIFICATION MAP

DEVON ENERGY PRODUCTION COMPANY, L.P.

PALOMA BLANCO "19" FED 3H

LOCATED 500 FT. FROM THE SOUTH LINE
AND 400 FT. FROM THE WEST LINE OF
SECTION 18, TOWNSHIP 23 SOUTH,
RANGE 34 EAST, N.M.P.M.
LEA COUNTY, STATE OF NEW MEXICO

OCTOBER 9, 2015

SURVEY NO. 4203C

MADRON SURVEYING, INC. 301 SOUTH CARLSBAD, NEW MEXICO

DIRECTIONS TO LOCATION
FROM THE INTERSECTION OF STATE HIGHWAY #128 AND COUNTY ROAD
#21 (DELAWARE BASIN ROAD) GO NORTH ON COUNTY ROAD #21
APPROX. 8.9 MILES TO A LEASE ROAD ON LEFT (WEST) TURN WEST
ON LEASE ROAD GO APPROX. 0.26 MILE TO A ROAD LATH WITH RED
& WHITE PAINT ON RIGHT SIDE (NORTH) OF ROAD LOCATION IS 425'
NORTHWEST

DEVON ENERGY PRODUCTION COMPANY, L.P.

PALOMA BLANCO "19" FED 3H

LOCATED 500 FT. FROM THE SOUTH LINE

AND 400 FT. FROM THE WEST LINE OF

SECTION 18, TOWNSHIP 23 SOUTH,

RANGE 34 EAST, N.M.P.M.

LEA COUNTY, STATE OF NEW MEXICO

OCTOBER 9, 2015

SURVEY NO. 4203C

MADRON SURVEYING, INC. (575) 234-3341 CARLSBAD, NEW MEXICO