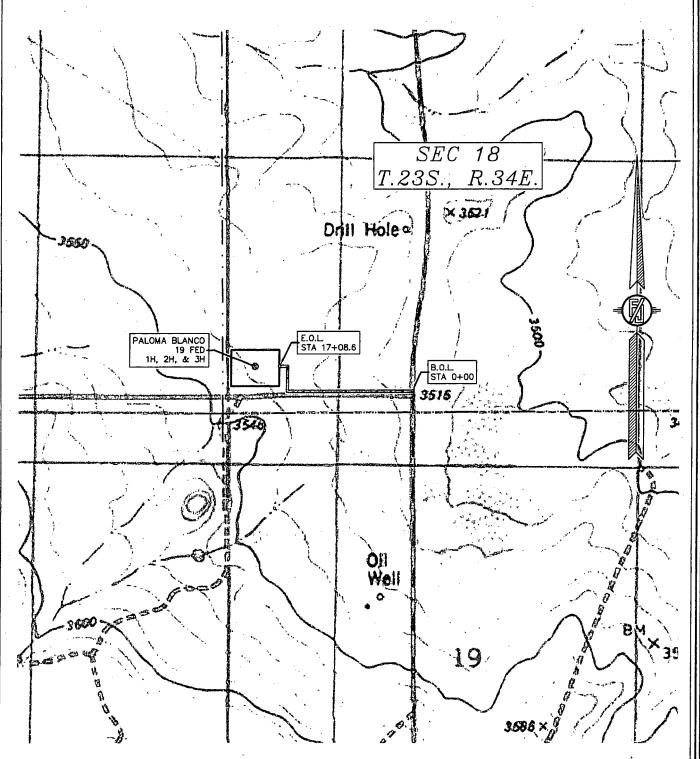

# SECTION 18, TOWNSHIP 23 SOUTH, RANGE 34 EAST, N.M.P.M. LEA COUNTY, STATE OF NEW MEXICO LOCATION VERIFICATION MAP

DEVON ENERGY PRODUCTION COMPANY, L.P.

PALOMA BLANCO "19" FED 3H

LOCATED 500 FT. FROM THE SOUTH LINE
AND 400 FT. FROM THE WEST LINE OF
SECTION 18, TOWNSHIP 23 SOUTH,
RANGE 34 EAST, N.M.P.M.
LEA COUNTY, STATE OF NEW MEXICO

OCTOBER 9, 2015

SURVEY NO. 4203C

MADRON SURVEYING, INC. 301 SOUTH CARLSBAD, NEW MEXICO

DIRECTIONS TO LOCATION
FROM THE INTERSECTION OF STATE HIGHWAY #128 AND COUNTY ROAD
#21 (DELAWARE BASIN ROAD) GO NORTH ON COUNTY ROAD #21
APPROX. 8.9 MILES TO A LEASE ROAD ON LEFT (WEST) TURN WEST
ON LEASE ROAD GO APPROX. 0.26 MILE TO A ROAD LATH WITH RED
& WHITE PAINT ON RIGHT SIDE (NORTH) OF ROAD LOCATION IS 425'
NORTHWEST

DEVON ENERGY PRODUCTION COMPANY, L.P.

PALOMA BLANCO "19" FED 3H

LOCATED 500 FT. FROM THE SOUTH LINE

AND 400 FT. FROM THE WEST LINE OF

SECTION 18, TOWNSHIP 23 SOUTH,

RANGE 34 EAST, N.M.P.M.

LEA COUNTY, STATE OF NEW MEXICO

OCTOBER 9, 2015

SURVEY NO. 4203C

MADRON SURVEYING, INC. (575) 234-3341 CARLSBAD, NEW MEXICO