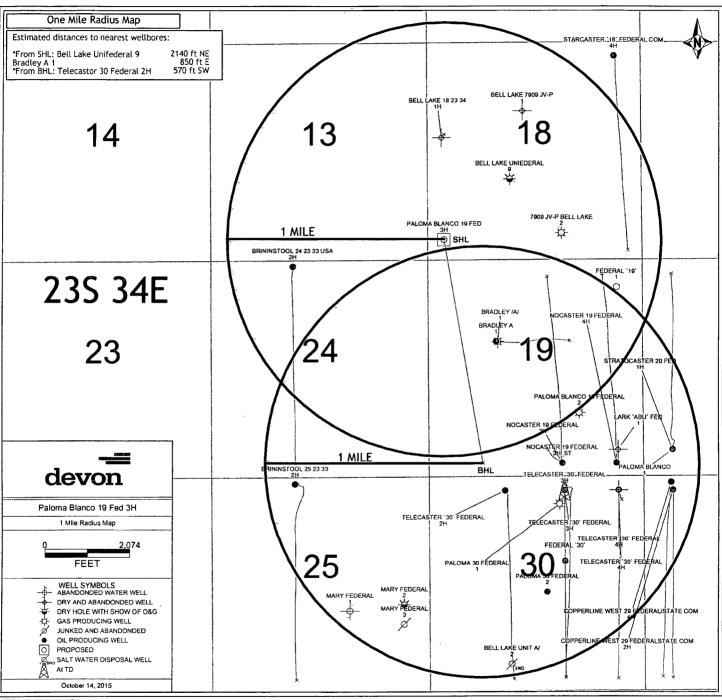

Santa Fe, NM 87505

APR 2 7 2016

Form C-102

Revised August 1, 2011 Submit one copy to appropriate

District Office

X AMENDED REPORT

WELL LOCATION AND ACREAGE DEDICATION PLAT Pool Code API Number BELL LAKE; BONE SPRING, NORTH 025- L 319 5150 Well Number 1 Property Code 3 Property Name 16141 PALOMA BLANCO 19 FED 3H Operator Name OGRID No. Elevation 6137 DEVON ENERGY PRODUCTION COMPANY, L.P. 3539.3

<sup>™</sup> Surface Location East/West line UL or lot no. Section Township Range Lot Idn Feet from the North/South line Feet from the County 500 SOUTH 400 WEST 18 23 S 34 E LEA "Bottom Hole Location If Different From Surface UL or lot no. Section Township Range Lot Idn Feet from the North/South line Feet from the East/West line County 19 34 E 330 SOUTH 1310 WEST LEA N 23 S 12 Dedicated Acres Joint or Infill Consolidation Code Order No. 160 512 X8

No allowable will be assigned to this completion until all interests have been consolidated or a non-standard unit has been approved by the division.

CFirst-take/perf-@-heel---Sec-19, T23S, R34E; -330 FNL & 1310 FWE; @-toe = 330 FSL & 1310 FWL