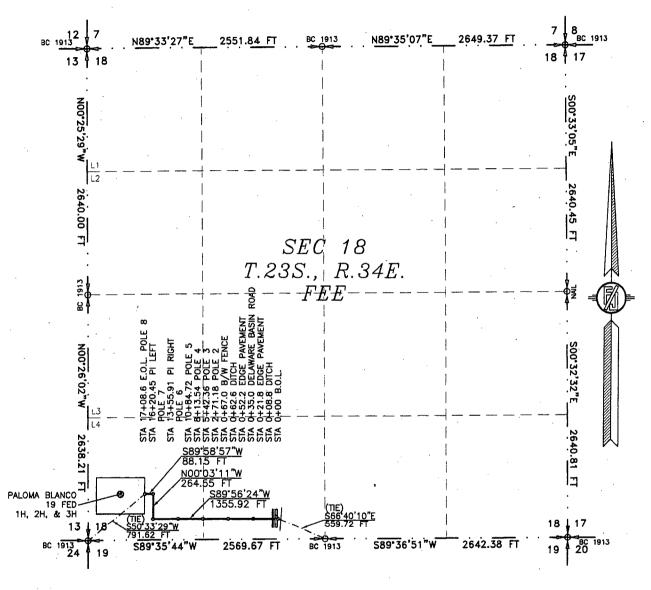

# SECTION 18, TOWNSHIP 23 SOUTH, RANGE 34 EAST, N.M.P.M. LEA COUNTY, STATE OF NEW MEXICO LOCATION VERIFICATION MAP

DEVON ENERGY PRODUCTION COMPANY, L.P.

PALOMA BLANCO "19" FED 3H

LOCATED 500 FT. FROM THE SOUTH LINE
AND 400 FT. FROM THE WEST LINE OF
SECTION 18, TOWNSHIP 23 SOUTH,
RANGE 34 EAST, N.M.P.M.
LEA COUNTY, STATE OF NEW MEXICO

OCTOBER 9, 2015

SURVEY NO. 4203C

MADRON SURVEYING, INC. 301 SOUTH CARLSBAD, NEW MEXICO

DIRECTIONS TO LOCATION
FROM THE INTERSECTION OF STATE HIGHWAY #128 AND COUNTY ROAD
#21 (DELAWARE BASIN ROAD) GO NORTH ON COUNTY ROAD #21
APPROX. 8.9 MILES TO A LEASE ROAD ON LEFT (WEST) TURN WEST
ON LEASE ROAD GO APPROX. 0.26 MILE TO A ROAD LATH WITH RED
& WHITE PAINT ON RIGHT SIDE (NORTH) OF ROAD LOCATION IS 425'
NORTHWEST

DEVON ENERGY PRODUCTION COMPANY, L.P.

PALOMA BLANCO "19" FED 3H

LOCATED 500 FT. FROM THE SOUTH LINE

AND 400 FT. FROM THE WEST LINE OF

SECTION 18, TOWNSHIP 23 SOUTH,

RANGE 34 EAST, N.M.P.M.

LEA COUNTY, STATE OF NEW MEXICO

OCTOBER 9, 2015

SURVEY NO. 4203C

MADRON SURVEYING, INC. (575) 234-3341 CARLSBAD, NEW MEXICO