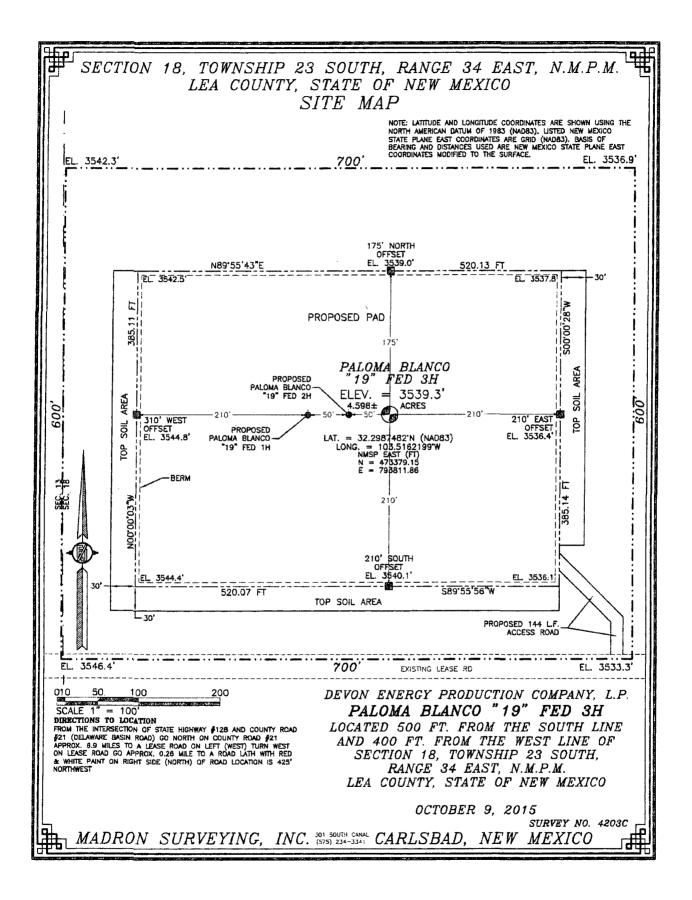

# SECTION 18, TOWNSHIP 23 SOUTH, RANGE 34 EAST, N.M.P.M. LEA COUNTY, STATE OF NEW MEXICO LOCATION VERIFICATION MAP

DEVON ENERGY PRODUCTION COMPANY, L.P.

PALOMA BLANCO "19" FED 3H

LOCATED 500 FT. FROM THE SOUTH LINE
AND 400 FT. FROM THE WEST LINE OF
SECTION 18, TOWNSHIP 23 SOUTH,
RANGE 34 EAST, N.M.P.M.
LEA COUNTY, STATE OF NEW MEXICO

OCTOBER 9, 2015

SURVEY NO. 4203C

MADRON SURVEYING, INC. 301 SOUTH CARLSBAD, NEW MEXICO

DIRECTIONS TO LOCATION
FROM THE INTERSECTION OF STATE HIGHWAY #128 AND COUNTY ROAD
#21 (DELAWARE BASIN ROAD) GO NORTH ON COUNTY ROAD #21
APPROX. 8.9 MILES TO A LEASE ROAD ON LEFT (WEST) TURN WEST
ON LEASE ROAD GO APPROX. 0.26 MILE TO A ROAD LATH WITH RED
& WHITE PAINT ON RIGHT SIDE (NORTH) OF ROAD LOCATION IS 425'
NORTHWEST

DEVON ENERGY PRODUCTION COMPANY, L.P.

PALOMA BLANCO "19" FED 3H

LOCATED 500 FT. FROM THE SOUTH LINE

AND 400 FT. FROM THE WEST LINE OF

SECTION 18, TOWNSHIP 23 SOUTH,

RANGE 34 EAST, N.M.P.M.

LEA COUNTY, STATE OF NEW MEXICO

OCTOBER 9, 2015

SURVEY NO. 4203C

MADRON SURVEYING, INC. (575) 234-3341 CARLSBAD, NEW MEXICO