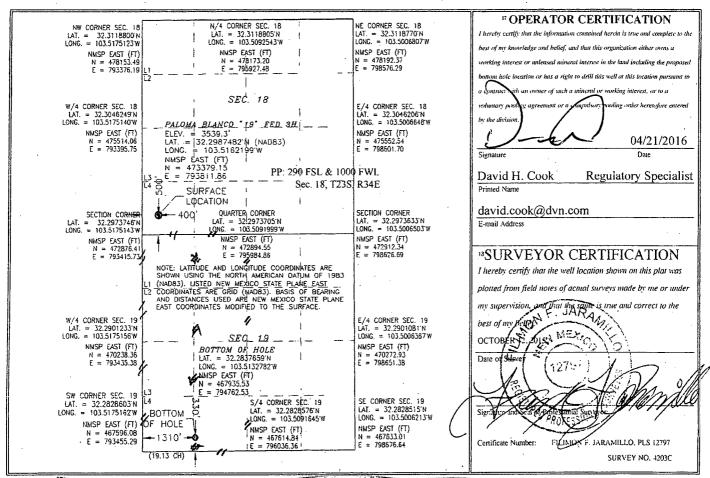

Santa Fe, NM 87505

APR 2 7 2016

Form C-102

Revised August 1, 2011 Submit one copy to appropriate

District Office

X AMENDED REPORT

WELL LOCATION AND ACREAGE DEDICATION PLAT Pool Code API Number BELL LAKE; BONE SPRING, NORTH 025- L 319 5150 Well Number 1 Property Code 3 Property Name 16141 PALOMA BLANCO 19 FED 3H Operator Name OGRID No. Elevation 6137 DEVON ENERGY PRODUCTION COMPANY, L.P. 3539.3

<sup>™</sup> Surface Location East/West line UL or lot no. Section Township Range Lot Idn Feet from the North/South line Feet from the County 500 SOUTH 400 WEST 18 23 S 34 E LEA "Bottom Hole Location If Different From Surface UL or lot no. Section Township Range Lot Idn Feet from the North/South line Feet from the East/West line County 19 34 E 330 SOUTH 1310 WEST LEA N 23 S 12 Dedicated Acres Joint or Infill Consolidation Code Order No. 160 512 X8

No allowable will be assigned to this completion until all interests have been consolidated or a non-standard unit has been approved by the division.

CFirst-take/perf-@-heel---Sec-19, T23S, R34E; -330 FNL & 1310 FWE; @-toe = 330 FSL & 1310 FWL