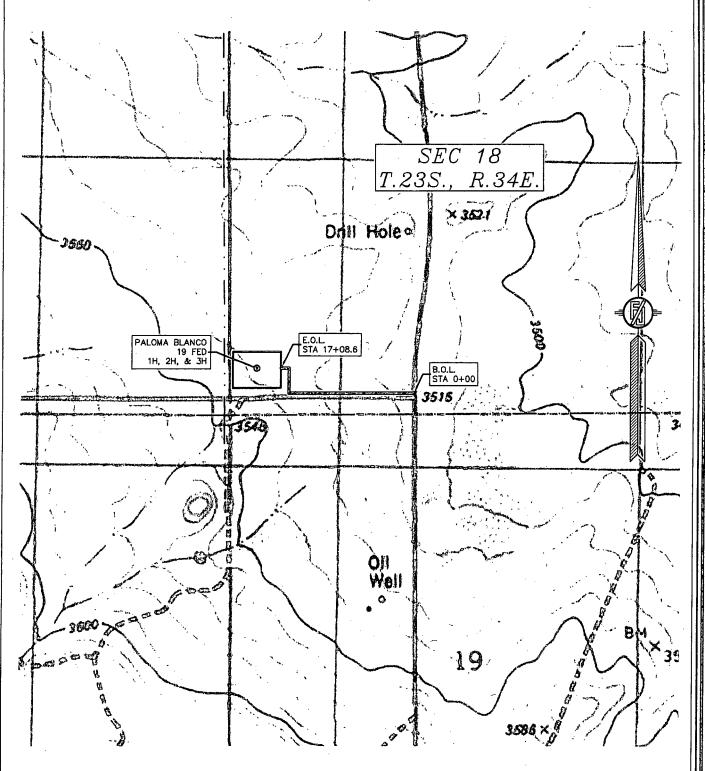

### SECTION 18, TOWNSHIP 23 SOUTH, RANGE 34 EAST, N.M.P.M. LEA COUNTY, STATE OF NEW MEXICO VICINITY MAP

DIRECTIONS TO LOCATION
FROM THE INTERSECTION OF STATE HIGHWAY #128 AND COUNTY ROAD
#21 (DELAWARE BASIN ROAD) GO NORTH ON COUNTY ROAD #21
APPROX. 8.9 MILES TO A LEASE ROAD ON LEFT (WEST) TURN WEST
ON LEASE ROAD GO APPROX. 0.28 MILE TO A ROAD LATH WITH RED
& WHITE PAINT ON RIGHT SIDE (NORTH) OF ROAD LOCATION IS 425'
NORTHWEST