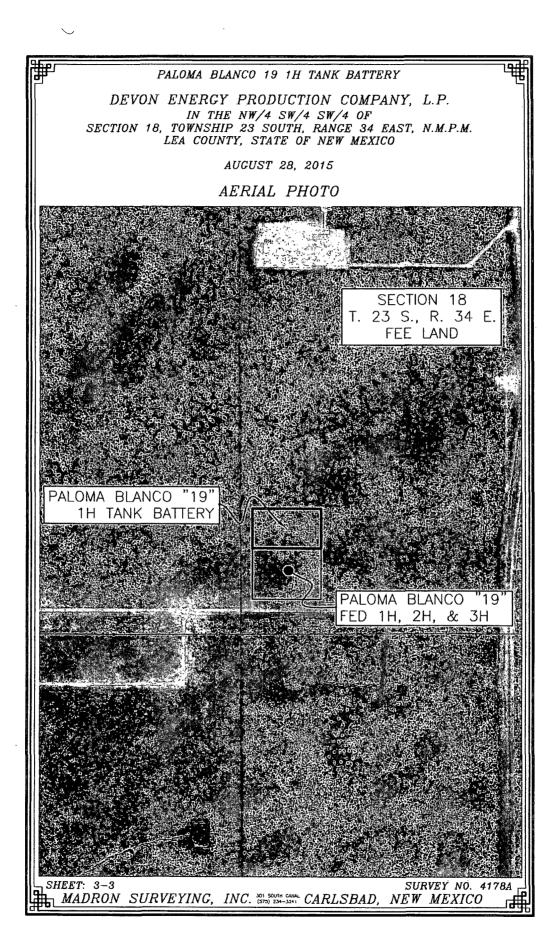

### SECTION 18, TOWNSHIP 23 SOUTH, RANGE 34 EAST, N.M.P.M. LEA COUNTY, STATE OF NEW MEXICO AERIAL PHOTO

NOT TO SCALE AERIAL PHOTO: GOOGLE EARTH FEB. 2014

DEVON ENERGY PRODUCTION COMPANY, L.P. PALOMA BLANCO "19" FED 2H