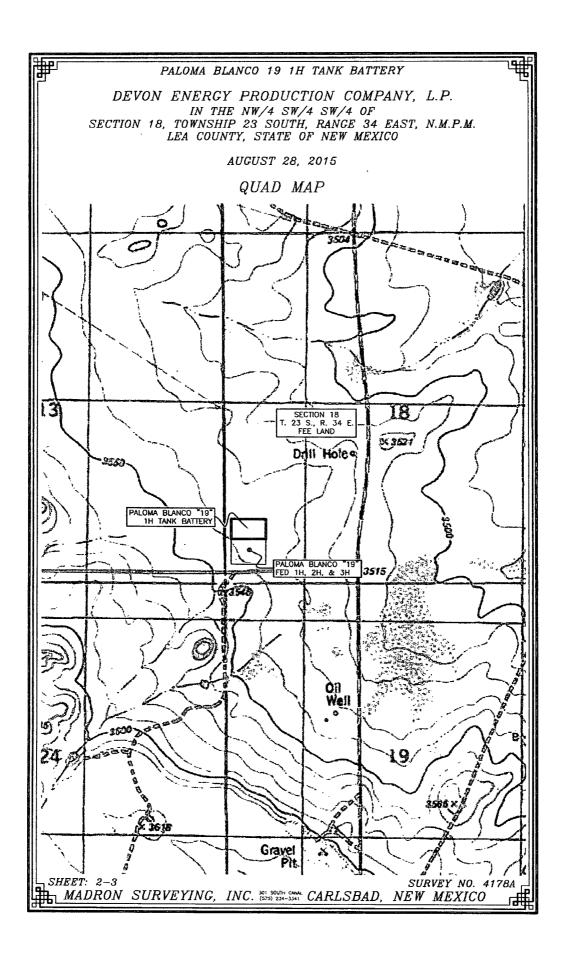

## SECTION 18, TOWNSHIP 23 SOUTH, RANGE 34 EAST, N.M.P.M. LEA COUNTY, STATE OF NEW MEXICO LOCATION VERIFICATION MAP

DEVON ENERGY PRODUCTION COMPANY, L.P.

PALOMA BLANCO "19" FED 2H

LOCATED 500 FT. FROM THE SOUTH LINE
AND 350 FT. FROM THE WEST LINE OF
SECTION 18, TOWNSHIP 23 SOUTH,
RANGE 34 EAST, N.M.P.M.
LEA COUNTY, STATE OF NEW MEXICO

OCTOBER 6, 2015

SURVEY NO. 3697E

MADRON SURVEYING, INC. 301 SOUTH CANAL CARLSBAD, NEW MEXICO