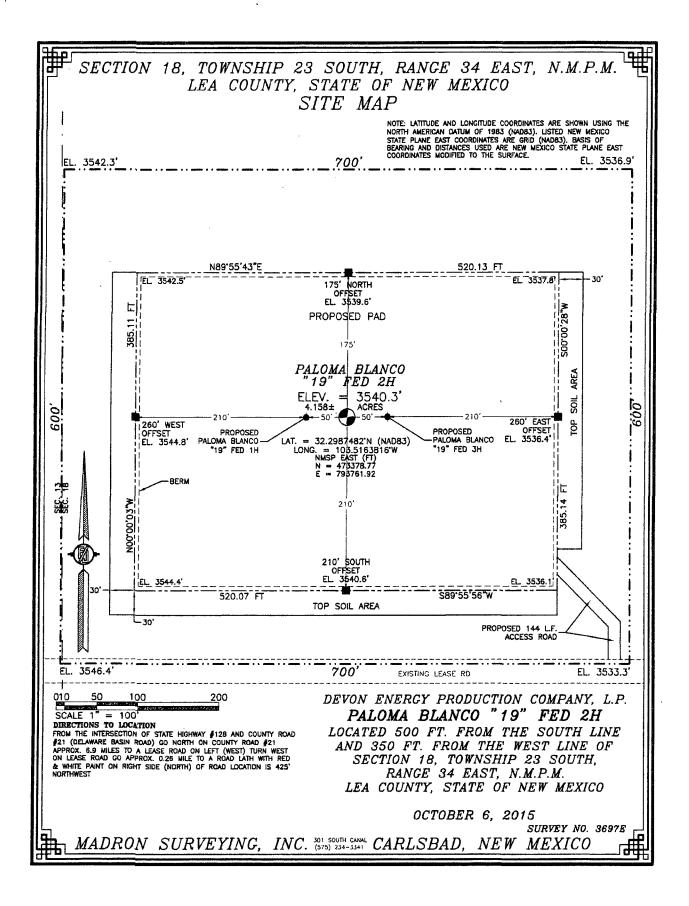

## SECTION 18, TOWNSHIP 23 SOUTH, RANGE 34 EAST, N.M.P.M. LEA COUNTY, STATE OF NEW MEXICO LOCATION VERIFICATION MAP

DEVON ENERGY PRODUCTION COMPANY, L.P.

PALOMA BLANCO "19" FED 2H

LOCATED 500 FT. FROM THE SOUTH LINE
AND 350 FT. FROM THE WEST LINE OF
SECTION 18, TOWNSHIP 23 SOUTH,
RANGE 34 EAST, N.M.P.M.
LEA COUNTY, STATE OF NEW MEXICO

OCTOBER 6, 2015

SURVEY NO. 3697E

MADRON SURVEYING, INC. 301 SOUTH CANAL CARLSBAD, NEW MEXICO