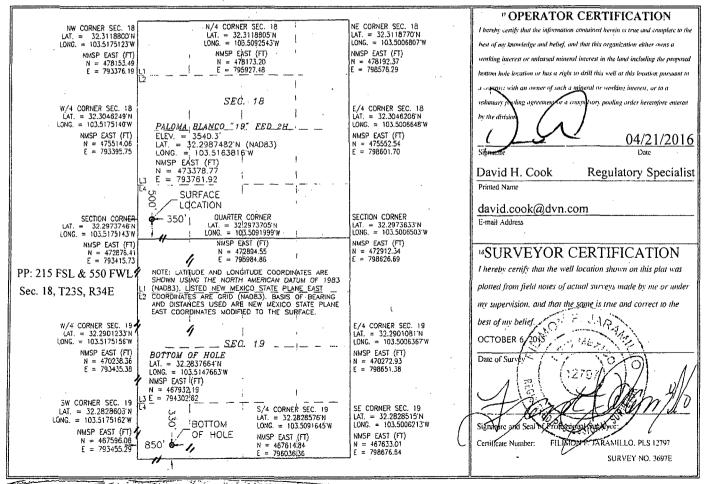

### State of New Mexico Energy, Minerals & Natural Resources Department

Form C-102
Revised August 1, 2011
Submit one copy to appropriate
District Office

OIL CONSERVATION DIVISION BBS OCD 1220 South St. Francis Dr.

220 Soull St. Flaticis D.

Santa Fe, NM 87505.

APR 27 2016

X AMENDED REPORT

### WELL LOCATION AND ACREAGE DEDRACION VIEW

| API Number                 | Pool Code           | Pool Name                  | Pool Name   |  |  |  |
|----------------------------|---------------------|----------------------------|-------------|--|--|--|
| <i>30-825-</i> 4319        | 3 5150              | BELL LAKE; BONE SP.        | RING, NORTH |  |  |  |
| <sup>4</sup> Property Code | 5 Pro               | <sup>5</sup> Property Name |             |  |  |  |
| 316141                     | PALOMA B            | PALOMA BLANCO 19 FED       |             |  |  |  |
| OGRID No.                  | <sup>8</sup> Ope    | <sup>8</sup> Operator Name |             |  |  |  |
| 6137                       | DEVON ENERGY PRO    | 3540.3                     |             |  |  |  |
|                            | <sup>10</sup> Surfa | ace Location               |             |  |  |  |

|                    |                     |                |               |          | Surface 1     | Location                              | _                       | ·              |        |
|--------------------|---------------------|----------------|---------------|----------|---------------|---------------------------------------|-------------------------|----------------|--------|
| UL or lot no,      | Section             | Township       | Range         | Lot Idn  | Feet from the | North/South line                      | Feet from the           | East/West line | County |
| 4 M                | 18                  | 23 S           | 34 E          |          | 500           | SOUTH                                 | 350                     | WEST           | LEA    |
|                    |                     |                | " Bo          | ottom Ho | ole Location  | If Different Fr                       | om Surface              |                |        |
| UL or lot no.      | Section             | Township       | Range         | Lot Idn  | Feet from the | North/South line                      | Feet from the           | East/West line | County |
| 4 /m               | 19                  | 23 S           | 34 E          |          | 330           | SOUTH                                 | 850                     | WEST           | LEA    |
| 12 Dedicated Acres | <sup>13</sup> Joint | or Infill 14 ( | Consolidation | Code     |               | · · · · · · · · · · · · · · · · · · · | <sup>15</sup> Order No. |                |        |
| 152.28             | 7                   |                |               |          |               |                                       |                         |                |        |
| 132.28             |                     |                |               |          |               |                                       |                         |                |        |

No allowable will be assigned to this completion until all interests have been consolidated or a non-standard unit has been approved by the division.