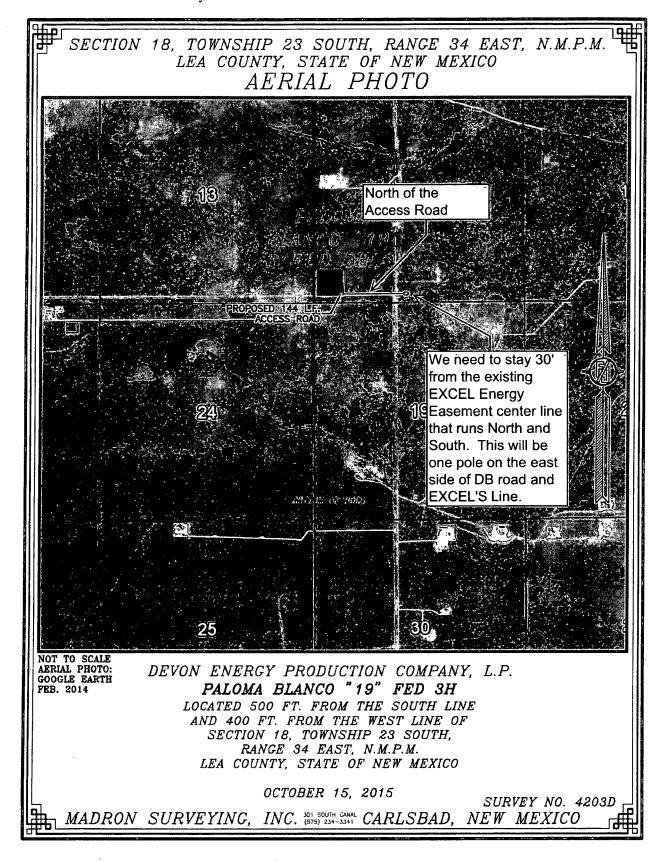

### SECTION 18, TOWNSHIP 23 SOUTH, RANGE 34 EAST, N.M.P.M. LEA COUNTY, STATE OF NEW MEXICO AERIAL PHOTO

NOT TO SCALE AERIAL PHOTO: GOOGLE EARTH FEB. 2014

DEVON ENERGY PRODUCTION COMPANY, L.P. PALOMA BLANCO "19" FED 2H

LOCATED 500 FT. FROM THE SOUTH LINE AND 350 FT. FROM THE WEST LINE OF SECTION 18, TOWNSHIP 23 SOUTH, RANGE 34 EAST, N.M.P.M. LEA COUNTY, STATE OF NEW MEXICO

OCTOBER 6, 2015

SURVEY NO. 3697E

MADRON SURVEYING, INC. 301 SOUTH CANAL CARLSBAD, NEW MEXICO