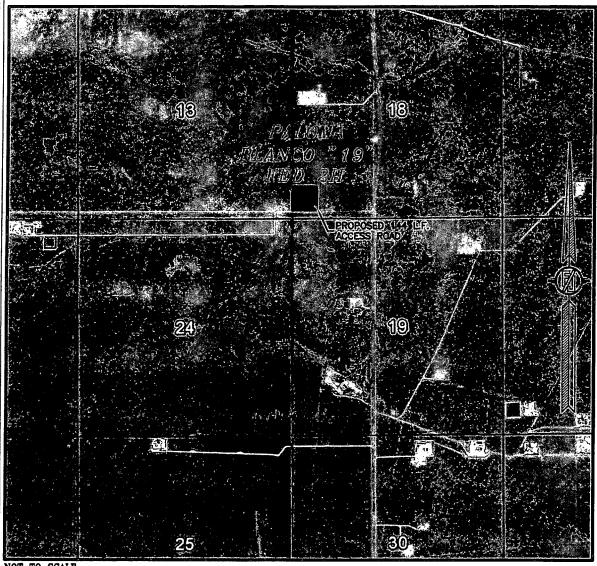

### SECTION 18, TOWNSHIP 23 SOUTH, RANGE 34 EAST, N.M.P.M. LEA COUNTY, STATE OF NEW MEXICO VICINITY MAP

DIRECTIONS TO LOCATION
FROM THE INTERSECTION OF STATE HIGHWAY #128 AND COUNTY ROAD
#21 (DELAWARE BASIN ROAD) GO NORTH ON COUNTY ROAD #21
APPROX. 8.9 MILES TO A LEASE ROAD ON LEFT (WEST) TURN WEST
ON LEASE ROAD GO APPROX. 0.28 MILE TO A ROAD LATH WITH RED
& WHITE PAINT ON RIGHT SIDE (NORTH) OF ROAD LOCATION IS 425'
NORTHWEST