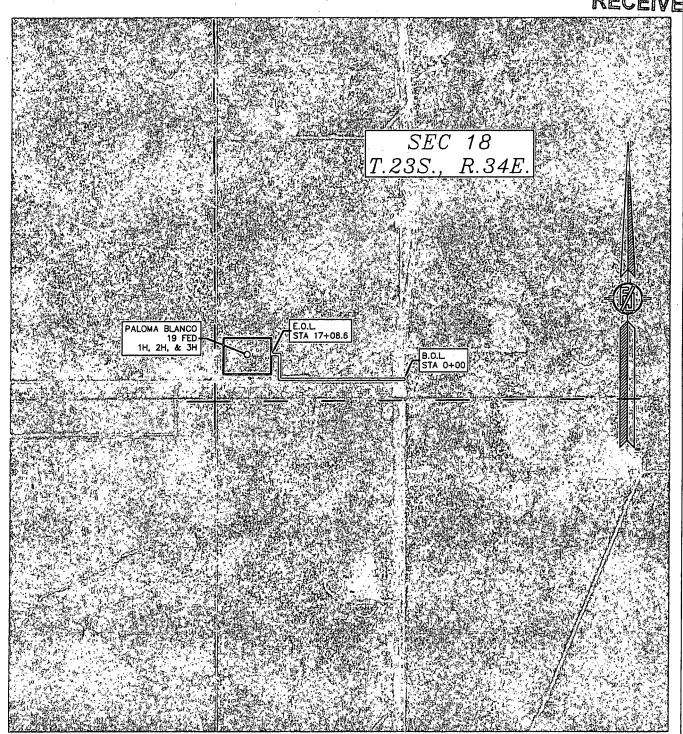

## SECTION 18, TOWNSHIP 23 SOUTH, RANGE 34 EAST, N.M.P.M. LEA COUNTY, STATE OF NEW MEXICO LOCATION VERIFICATION MAP

DEVON ENERGY PRODUCTION COMPANY, L.P.

PALOMA BLANCO "19" FED 2H

LOCATED 500 FT. FROM THE SOUTH LINE
AND 350 FT. FROM THE WEST LINE OF
SECTION 18, TOWNSHIP 23 SOUTH,
RANGE 34 EAST, N.M.P.M.
LEA COUNTY, STATE OF NEW MEXICO

OCTOBER 6, 2015

SURVEY NO. 3697E

MADRON SURVEYING, INC. 301 SOUTH CANAL CARLSBAD, NEW MEXICO

### SECTION 18, TOWNSHIP 23 SOUTH, RANGE 34 EAST, N.M.P.M. LEA COUNTY, STATE OF NEW MEXICO VICINITY MAP

DIRECTIONS TO LOCATION
FROM THE INTERSECTION OF STATE HIGHWAY #128 AND COUNTY ROAD
#21 (DELAWARE BASIN ROAD) GO NORTH ON COUNTY ROAD #21
APPROX. 8.9 MILES TO A LEASE ROAD ON LEFT (WEST) TURN WEST
ON LEASE ROAD GO APPROX. 0.28 MILE TO A ROAD LATH WITH RED
& WHITE PAINT ON RIGHT SIDE (NORTH) OF ROAD LOCATION IS 425'
NORTHWEST