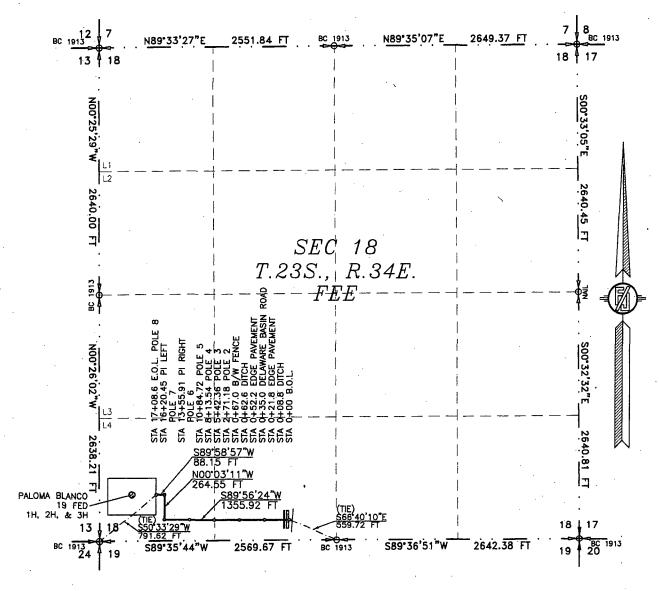

#### **DESCRIPTION**

A STRIP OF LAND 30 FEET WIDE CROSSING FEE LAND IN SECTION 18, TOWNSHIP 23 SOUTH, RANGE 34 EAST, N.M.P.M., LEA COUNTY, STATE OF NEW MEXICO AND BEING 15 FEET EACH SIDE OF THE FOLLOWING DESCRIBED CENTERLINE SURVEY:

BEGINNING AT A POINT WITHIN THE SE/4 SW/4 OF SAID SECTION 18, TOWNSHIP 23 SOUTH, RANGE 34 EAST, N.M.P.M., WHENCE THE SOUTH QUARTER CORNER OF SAID SECTION 18, TOWNSHIP 23 SOUTH, RANGE 34 EAST, N.M.P.M. BEARS S66'40'10"E, A DISTANCE OF 559.72 FEET;

THENCE S89'56'24"W A DISTANCE OF 1355.92 FEET TO AN ANGLE POINT OF THE LINE HEREIN DESCRIBED; THENCE NOO'03'11"W A DISTANCE OF 264.55 FEET TO AN ANGLE POINT OF THE LINE HEREIN DESCRIBED; THENCE S89'58'57"W A DISTANCE OF 88.15 FEET THE TERMINUS OF THIS CENTERLINE SURVEY, WHENCE THE SOUTHWEST CORNER OF SAID SECTION 18, TOWNSHIP 23 SOUTH, RANGE 34 EAST, N.M.P.M. BEARS S50'33'29"W, A DISTANCE OF 791.62 FEET;

SAID STRIP OF LAND BEING 1708.61 FEET OR 103.55 RODS IN LENGTH, CONTAINING 1.177 ACRES MORE OR LESS AND BEING ALLOCATED BY FORTIES AS FOLLOWS:

SE/4 SW/4

808.13 L.F.

48.98 RODS

0.557 ACRES

LOT 4 900.48 L.F.