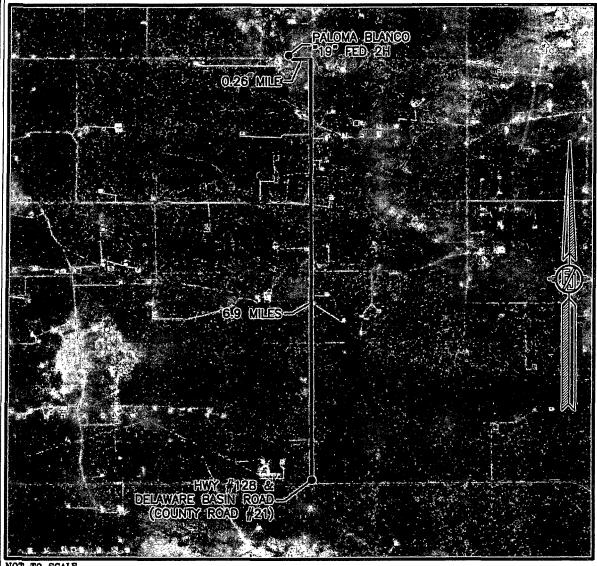

### SECTION 18, TOWNSHIP 23 SOUTH, RANGE 34 EAST, N.M.P.M. LEA COUNTY, STATE OF NEW MEXICO VICINITY MAP

DIRECTIONS TO LOCATION
FROM THE INTERSECTION OF STATE HIGHWAY #128 AND COUNTY ROAD
#21 (DELAWARE BASIN ROAD) GO NORTH ON COUNTY ROAD #21
APPROX. 8.9 MILES TO A LEASE ROAD ON LEFT (WEST) TURN WEST
ON LEASE ROAD GO APPROX. 0.28 MILE TO A ROAD LATH WITH RED
& WHITE PAINT ON RIGHT SIDE (NORTH) OF ROAD LOCATION IS 425'
NORTHWEST