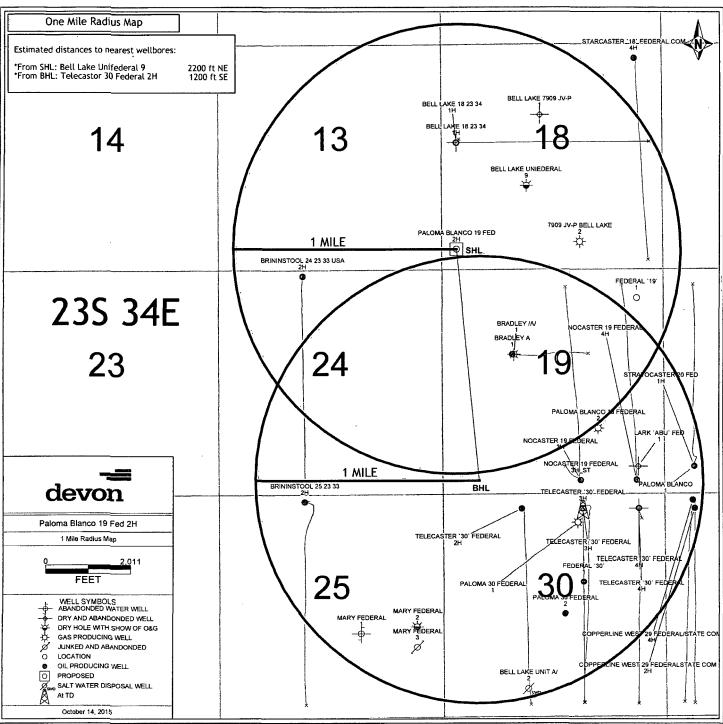

### WELL LOCATION AND ACREAGE DEDRACION VIEW

| API Number                 | Pool Code           | Pool Name                  | Pool Name   |  |  |  |
|----------------------------|---------------------|----------------------------|-------------|--|--|--|
| <i>30-825-</i> 4319        | 3 5150              | BELL LAKE; BONE SP.        | RING, NORTH |  |  |  |
| <sup>4</sup> Property Code | 5 Pro               | <sup>5</sup> Property Name |             |  |  |  |
| 316141                     | PALOMA B            | PALOMA BLANCO 19 FED       |             |  |  |  |
| OGRID No.                  | <sup>8</sup> Ope    | <sup>8</sup> Operator Name |             |  |  |  |
| 6137                       | DEVON ENERGY PRO    | 3540.3                     |             |  |  |  |
|                            | <sup>10</sup> Surfa | ace Location               |             |  |  |  |

|                    |                     |                |               |          | Surface 1     | Location                              | _                       | ·              |        |
|--------------------|---------------------|----------------|---------------|----------|---------------|---------------------------------------|-------------------------|----------------|--------|
| UL or lot no,      | Section             | Township       | Range         | Lot Idn  | Feet from the | North/South line                      | Feet from the           | East/West line | County |
| 4 M                | 18                  | 23 S           | 34 E          |          | 500           | SOUTH                                 | 350                     | WEST           | LEA    |
|                    |                     |                | " Bo          | ottom Ho | ole Location  | If Different Fr                       | om Surface              |                |        |
| UL or lot no.      | Section             | Township       | Range         | Lot Idn  | Feet from the | North/South line                      | Feet from the           | East/West line | County |
| 4 /m               | 19                  | 23 S           | 34 E          |          | 330           | SOUTH                                 | 850                     | WEST           | LEA    |
| 12 Dedicated Acres | <sup>13</sup> Joint | or Infill 14 ( | Consolidation | Code     |               | · · · · · · · · · · · · · · · · · · · | <sup>15</sup> Order No. |                |        |
| 152.28             | 7                   |                |               |          |               |                                       |                         |                |        |
| 132.28             |                     |                |               |          |               |                                       |                         |                |        |