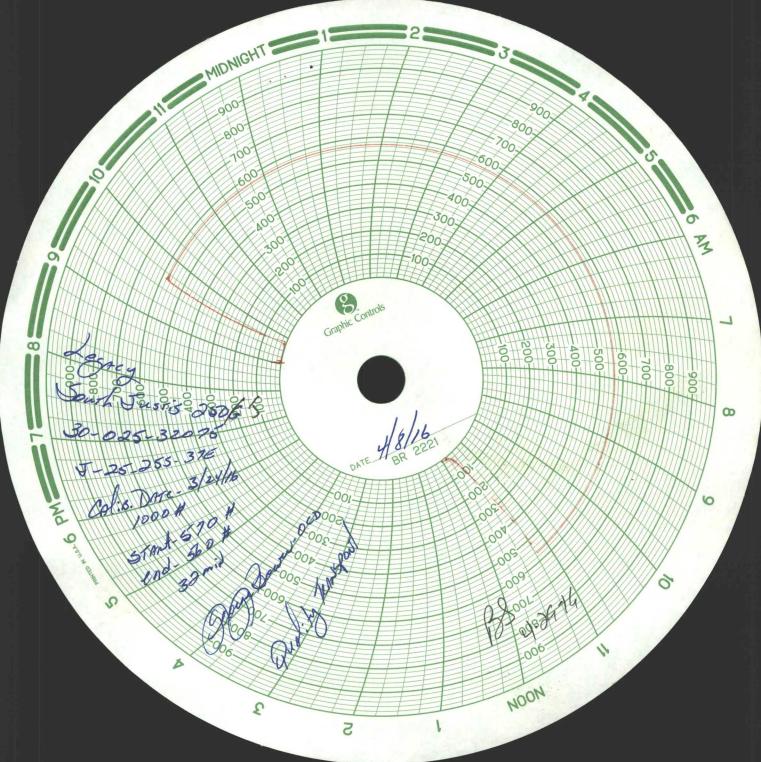

| Submit 1 Copy To Appropriate District<br>Office                                                                                                                                                              | State of New Wexted                                   |                                                      | Form C-103                                                                         |                  |
|--------------------------------------------------------------------------------------------------------------------------------------------------------------------------------------------------------------|-------------------------------------------------------|------------------------------------------------------|------------------------------------------------------------------------------------|------------------|
| District I – (575) 393-6161 Energy, Minerals and Natural Resources                                                                                                                                           |                                                       | Revised August 1, 2011<br>WELL API NO.               |                                                                                    |                  |
| District II - (575) 748-1283                                                                                                                                                                                 | istrict II - (575) 748-1283 OIL CONSERVATION DIVISION |                                                      | 30-025-32075                                                                       | 1                |
| 811 S. First St., Artesia, NM 88210<br>District III – (505) 334-6178                                                                                                                                         | 11 S. Flist St., Altesia, INM 88210                   |                                                      | 5. Indicate Type of Lea                                                            |                  |
| 000 Rio Brazos Rd., Aztec, NM 87410<br>District IV – (505) 476-3460 Santa Fe, NM 87505                                                                                                                       |                                                       | 6. State Oil & Gas Lea                               | EE FED                                                                             |                  |
| 1220 S. St. Francis Dr., Santa Fe, NM<br>87505                                                                                                                                                               |                                                       |                                                      | 0. State On te Gas Lea                                                             | se 110.          |
| SUNDRY NOTICES AND REPORTS ON WELLS<br>(DO NOT USE THIS FORM FOR PROPOSALS TO DRILL OR TO DEEPEN OR PLUG BACK TO A<br>DIFFERENT RESERVOIR. USE "APPLICATION FOR PERMIT" (FORM C-101) FOR SUCH<br>PROPOSALS.) |                                                       |                                                      | <ul> <li>7. Lease Name or Unit Agreement Name<br/>SOUTH JUSTIS UNIT "G"</li> </ul> |                  |
|                                                                                                                                                                                                              | Gas Well Other INJECTION                              | BBS OCD                                              | 8. Well Number 25                                                                  | ) て /            |
| 2. Name of Operator                                                                                                                                                                                          | TINIC LD                                              |                                                      | 9. OGRID Number<br>240974                                                          |                  |
| LEGACY RESERVES OPERA<br>3. Address of Operator                                                                                                                                                              | A A                                                   | PR 282016                                            | 10. Pool name or Wild                                                              | cat              |
| P.O. BOX 10848 MIDLAND,                                                                                                                                                                                      | FX 79702                                              | 1. 1. 1. 1. 1. 1. 1. 1. 1. 1. 1. 1. 1. 1             | JUSTIS, BLINEBRY-7                                                                 |                  |
| 4. Well Location                                                                                                                                                                                             | R                                                     | ECEIVED                                              | I                                                                                  |                  |
| Unit Letter J ::                                                                                                                                                                                             | 1500 feet from the SOUTH                              | line and23                                           | 310 feet from the                                                                  | <u>EAST</u> line |
| Section 25                                                                                                                                                                                                   | Township 25S                                          | Range 37E                                            | NMPM                                                                               | County LEA       |
|                                                                                                                                                                                                              | 11. Elevation (Show whether DR,                       | , <i>RKB</i> , <i>RT</i> , <i>GR</i> , <i>etc.</i> ) |                                                                                    |                  |
|                                                                                                                                                                                                              |                                                       |                                                      |                                                                                    |                  |
| 12. Check A                                                                                                                                                                                                  | Appropriate Box to Indicate N                         | ature of Notice, I                                   | Report or Other Data                                                               | L                |
|                                                                                                                                                                                                              |                                                       |                                                      |                                                                                    |                  |
| NOTICE OF INTENTION TO: SUB                                                                                                                                                                                  |                                                       |                                                      |                                                                                    |                  |
|                                                                                                                                                                                                              |                                                       |                                                      |                                                                                    |                  |
| PULL OR ALTER CASING MULTIPLE COMPL CASING/CEMENT                                                                                                                                                            |                                                       |                                                      |                                                                                    |                  |
| DOWNHOLE COMMINGLE                                                                                                                                                                                           |                                                       |                                                      |                                                                                    |                  |
| OTHER:                                                                                                                                                                                                       |                                                       |                                                      | MIT TEST-UIC PURPOS                                                                | ies 🕅            |
|                                                                                                                                                                                                              | leted operations. (Clearly state all                  |                                                      |                                                                                    |                  |
| of starting any proposed wo<br>proposed completion or rec                                                                                                                                                    | ork). SEE RULE 19.15.7.14 NMAC ompletion.             | C. For Multiple Con                                  | npletions: Attach wellbo                                                           | re diagram of    |
|                                                                                                                                                                                                              |                                                       |                                                      |                                                                                    |                  |
|                                                                                                                                                                                                              |                                                       |                                                      |                                                                                    |                  |
|                                                                                                                                                                                                              |                                                       |                                                      | NEGGED DV GEODGE                                                                   |                  |
| 04/08/16 – 5 YEAR MIT. PRES<br>CHART ATTACHEI                                                                                                                                                                | SURE CASING TO 570#, HELD F                           | FOR 30 MINS. WIT                                     | NESSED BY GEORGE                                                                   | BOWER-NMOCD,     |
| CHART ATTACHE                                                                                                                                                                                                |                                                       |                                                      |                                                                                    |                  |
|                                                                                                                                                                                                              |                                                       |                                                      |                                                                                    |                  |
|                                                                                                                                                                                                              |                                                       |                                                      |                                                                                    |                  |
|                                                                                                                                                                                                              |                                                       |                                                      |                                                                                    |                  |
|                                                                                                                                                                                                              |                                                       |                                                      |                                                                                    |                  |
|                                                                                                                                                                                                              |                                                       |                                                      |                                                                                    |                  |
| Spud Date:                                                                                                                                                                                                   | Rig Release Da                                        | ate:                                                 |                                                                                    |                  |
|                                                                                                                                                                                                              |                                                       |                                                      |                                                                                    |                  |
|                                                                                                                                                                                                              |                                                       |                                                      |                                                                                    | in all all all   |
| I hereby certify that the information                                                                                                                                                                        | above is true and complete to the b                   | est of my knowledge                                  | e and belief.                                                                      | 6-B              |
| P                                                                                                                                                                                                            |                                                       |                                                      |                                                                                    |                  |
| SIGNATURE Alla WA                                                                                                                                                                                            | TITLECO                                               | MPLIANCE COOR                                        | DINATOR DATE                                                                       | 04/25/2016       |
| Type or print name _LAURA PIN                                                                                                                                                                                | A F-mail address:                                     | lpina@legacylp.cc                                    | OT PHONE                                                                           | 432-689-5200     |
| For State Use Only                                                                                                                                                                                           |                                                       | _ipina(u)iegacyip.ee                                 |                                                                                    |                  |
| Ronda                                                                                                                                                                                                        |                                                       | all m.                                               |                                                                                    | 11.75-11         |
| APPROVED BY: Approval (if any):                                                                                                                                                                              | mamor TITLE .                                         | Staff Manoq                                          | DATE_                                                                              | 4.29-16          |
| Conditions of Approval (if any):                                                                                                                                                                             |                                                       |                                                      |                                                                                    |                  |
|                                                                                                                                                                                                              |                                                       |                                                      | A                                                                                  | PR 2 9 2016      |
|                                                                                                                                                                                                              |                                                       |                                                      |                                                                                    | ~0               |