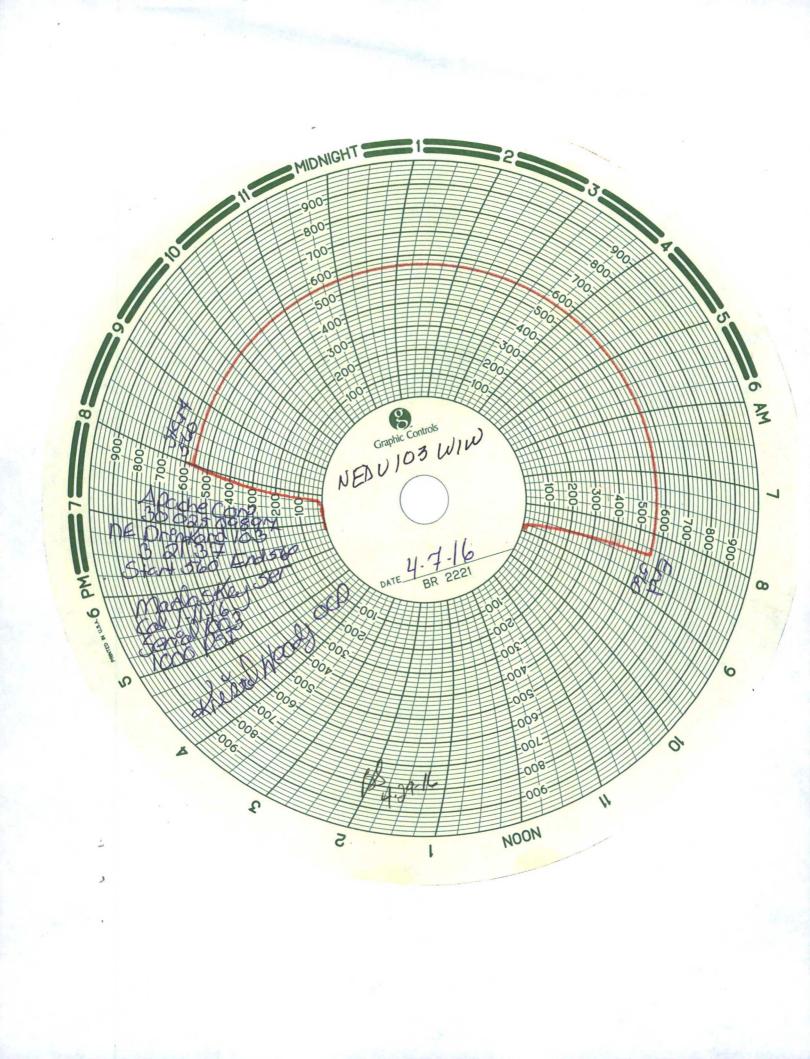

| T                                                                                                                                                                                                           | UNITED STATES                                                                                                     |                                                        |                                       | FORM APPROVED<br>OMB NO. 1004-0135<br>Expires: July 31, 2010<br>5. Lease Serial No.<br>NMNM2512<br>6. If Indian, Allottee or Tribe Name |  |
|-------------------------------------------------------------------------------------------------------------------------------------------------------------------------------------------------------------|-------------------------------------------------------------------------------------------------------------------|--------------------------------------------------------|---------------------------------------|-----------------------------------------------------------------------------------------------------------------------------------------|--|
| BUREAU OF LAND MANAGEMENT<br>APR 1 8 2016 SUNDRY NOTICES AND REPORTS ON WELLS<br>Do not use this form for proposals to drill or to re-enter an<br>abandoned well. Use form 3160-3 (APD) for such proposals. |                                                                                                                   |                                                        | 5. Lease Serial No.                   |                                                                                                                                         |  |
|                                                                                                                                                                                                             |                                                                                                                   |                                                        | 6. If Indian, Allotted                |                                                                                                                                         |  |
| RECEIVED                                                                                                                                                                                                    |                                                                                                                   |                                                        | 7. If Unit or CA/Ag                   | reement Name and/or No.                                                                                                                 |  |
| SUBMIT IN TRIPLICATE - Other instructions on reverse side.         1. Type of Well         Oil Well         Gas Well       Other:         INJECTION                                                         |                                                                                                                   |                                                        | NMNM72602                             | <ol> <li>If Unit or CA/Agreement, Name and/or No.<br/>NMNM72602X</li> <li>Well Name and No.<br/>NORTHEAST DRINKARD UNIT 103 </li> </ol> |  |
|                                                                                                                                                                                                             |                                                                                                                   |                                                        | 8. Well Name and N<br>NORTHEAST D     |                                                                                                                                         |  |
| 2. Name of Operator<br>APACHE CORPORATION / Contact: REESA FISHER<br>E-Mail: Reesa.Fisher@apachecorp.com                                                                                                    |                                                                                                                   |                                                        | 9. API Well No.<br>30-025-09897       | 9. API Well No.<br>30-025-09897                                                                                                         |  |
| 3a. Address<br>303 VETERANS AIRPARK LANE SUITE 3000<br>MIDLAND, TX 79705<br>3b. Phone No. (inc<br>Ph: 432-818-10                                                                                            |                                                                                                                   |                                                        | ) 10. Field and Pool,<br>EUNICE; B-T- | or Exploratory<br>D, NORTH                                                                                                              |  |
| 4. Location of Well (Footage, Sec., T., R., M., or Survey Description)                                                                                                                                      |                                                                                                                   |                                                        | 11. County or Parish, and State       |                                                                                                                                         |  |
| Sec 3 T21S R37E NWNW 660FNL 660FWL                                                                                                                                                                          |                                                                                                                   |                                                        | LEA COUNTY COUNTY, NM                 |                                                                                                                                         |  |
| 12. CHECK APP                                                                                                                                                                                               | ROPRIATE BOX(ES) TO I                                                                                             | NDICATE NATURE OF                                      | NOTICE, REPORT, OR OTH                | ER DATA                                                                                                                                 |  |
| TYPE OF SUBMISSION                                                                                                                                                                                          | TYPE OF ACTION                                                                                                    |                                                        |                                       |                                                                                                                                         |  |
|                                                                                                                                                                                                             | Acidize                                                                                                           | Deepen                                                 | □ Production (Start/Resume)           | □ Water Shut-Off                                                                                                                        |  |
| □ Notice of Intent                                                                                                                                                                                          | Alter Casing                                                                                                      | Fracture Treat                                         | □ Reclamation                         | ☑ Well Integrity                                                                                                                        |  |
| Subsequent Report                                                                                                                                                                                           | Casing Repair                                                                                                     | New Construction                                       | □ Recomplete                          | □ Other                                                                                                                                 |  |
| Final Abandonment Notice                                                                                                                                                                                    | Change Plans                                                                                                      | Plug and Abandon                                       | Temporarily Abandon                   |                                                                                                                                         |  |
|                                                                                                                                                                                                             | Convert to Injection                                                                                              | Plug Back                                              | U Water Disposal                      |                                                                                                                                         |  |
| testing has been completed. Final A determined that the site is ready for 1 Apache tested this well 4/7/20                                                                                                  | final inspection.)                                                                                                |                                                        | ding reclamation, have been completed | l, and the operator has                                                                                                                 |  |
|                                                                                                                                                                                                             |                                                                                                                   |                                                        |                                       |                                                                                                                                         |  |
|                                                                                                                                                                                                             |                                                                                                                   |                                                        |                                       |                                                                                                                                         |  |
|                                                                                                                                                                                                             |                                                                                                                   |                                                        |                                       |                                                                                                                                         |  |
|                                                                                                                                                                                                             |                                                                                                                   |                                                        |                                       |                                                                                                                                         |  |
|                                                                                                                                                                                                             |                                                                                                                   |                                                        |                                       |                                                                                                                                         |  |
| 4. I hereby certify that the foregoing i                                                                                                                                                                    | Electronic Submission #336                                                                                        | 302 verified by the BLM We<br>CORPORATION, sent to the | II Information System<br>Hobbs        |                                                                                                                                         |  |
|                                                                                                                                                                                                             | Name (Printed/Typed) REESA FISHER                                                                                 |                                                        | R STAFF REGULATORY ANALYST            |                                                                                                                                         |  |
| Name (Printed/Typed) REESA F                                                                                                                                                                                | TOTIET                                                                                                            | Title SR ST                                            |                                       |                                                                                                                                         |  |
|                                                                                                                                                                                                             |                                                                                                                   |                                                        | 0016                                  |                                                                                                                                         |  |
|                                                                                                                                                                                                             | Submission)                                                                                                       | Date 04/12/2                                           |                                       |                                                                                                                                         |  |
|                                                                                                                                                                                                             | Submission)                                                                                                       |                                                        |                                       |                                                                                                                                         |  |
| Signature (Electronic                                                                                                                                                                                       | Submission)                                                                                                       | Date 04/12/2                                           |                                       | Date                                                                                                                                    |  |
|                                                                                                                                                                                                             | Submission)<br>THIS SPACE FOR<br>ed. Approval of this notice does not<br>quitable title to those rights in the su | Date 04/12/2 FEDERAL OR STATE Title t warrant or       |                                       |                                                                                                                                         |  |