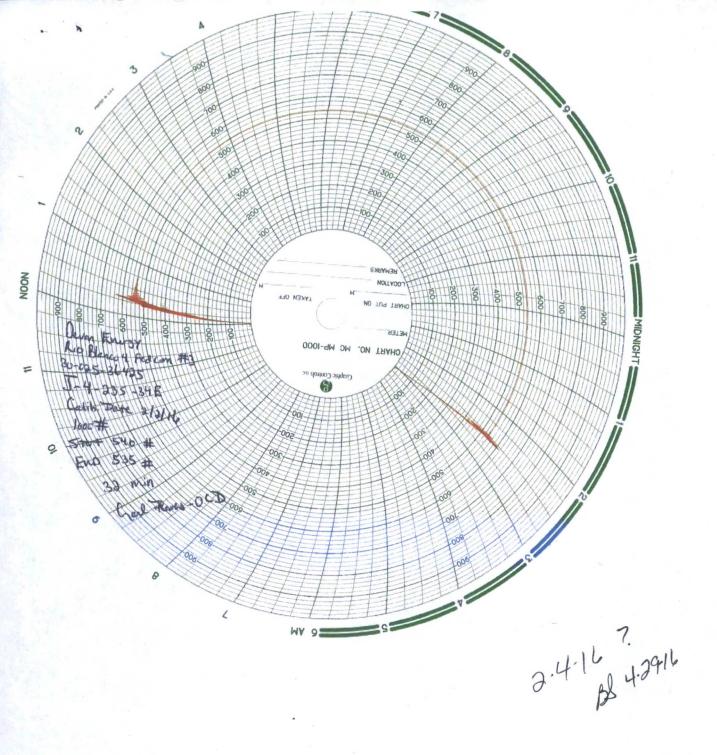

| (August 2007)                                                                                                     | DEPARTMENT OF THE INTERIOR BUREAU OF LAND MANAGEMENT                                               |                                                                                                                                                                     |                                                                                                                                                                                             |                                                                | Expires: July 31, 2010                                                                    |                                                                             |     |                                                                                                 |  |
|-------------------------------------------------------------------------------------------------------------------|----------------------------------------------------------------------------------------------------|---------------------------------------------------------------------------------------------------------------------------------------------------------------------|---------------------------------------------------------------------------------------------------------------------------------------------------------------------------------------------|----------------------------------------------------------------|-------------------------------------------------------------------------------------------|-----------------------------------------------------------------------------|-----|-------------------------------------------------------------------------------------------------|--|
|                                                                                                                   | SUNDRY NOTICES AND REPORTS ON WELLS  Do not use this form for proposals to drill or to re-enter an |                                                                                                                                                                     |                                                                                                                                                                                             |                                                                |                                                                                           | 5. Lease Serial No.<br>NMNM19143                                            |     |                                                                                                 |  |
| aba                                                                                                               | 6. If Indian, Allottee or Tribe Name                                                               |                                                                                                                                                                     |                                                                                                                                                                                             |                                                                |                                                                                           |                                                                             |     |                                                                                                 |  |
| SUBMIT IN TRIPLICATE - Other instructions on reverse side.  1. Type of Well  Oil Well  Gas Well  Other: INJECTION |                                                                                                    |                                                                                                                                                                     |                                                                                                                                                                                             |                                                                | 7. If Unit or CA/Agreement, Name and/or No.  8. Well Name and No. RIO BLANCO 4 FED COM 03 |                                                                             |     |                                                                                                 |  |
|                                                                                                                   |                                                                                                    |                                                                                                                                                                     |                                                                                                                                                                                             |                                                                |                                                                                           |                                                                             |     | 2. Name of Operator Contact: DAVID H COOK DEVON ENERGY PRODUCTION CO EPMail: david.cook@dvn.com |  |
| 3a. Address<br>333 WEST SHERIDAN AVE<br>OKLAHOMA CITY, OK 73102                                                   |                                                                                                    |                                                                                                                                                                     | 3b. Phone No. (include area co<br>Ph: 405-552-7848                                                                                                                                          |                                                                | 10. Field and Pool, or Exploratory BELL LAKE SWD                                          |                                                                             |     |                                                                                                 |  |
| 4. Location of Well (                                                                                             | , R., M., or Survey Description)                                                                   | 110000                                                                                                                                                              | CCD                                                                                                                                                                                         | 11. County or Parish, and State                                |                                                                                           |                                                                             |     |                                                                                                 |  |
| Sec 4 T23S R34E NWSE 1650FSL 1650FEL APR 1 8 2016                                                                 |                                                                                                    |                                                                                                                                                                     |                                                                                                                                                                                             |                                                                | LEA COUNTY, NM                                                                            |                                                                             |     |                                                                                                 |  |
| 12. C                                                                                                             | HECK APPR                                                                                          | OPRIATE BOX(ES) TO                                                                                                                                                  | INDICATE NATURE OF                                                                                                                                                                          | NOTICE, RE                                                     | EPORT, OR OTHE                                                                            | ER DATA                                                                     |     |                                                                                                 |  |
| TYPE OF SUBM                                                                                                      | ISSION                                                                                             | TYPE OF ACTION                                                                                                                                                      |                                                                                                                                                                                             |                                                                |                                                                                           |                                                                             |     |                                                                                                 |  |
| <ul><li>□ Notice of Intent</li><li>☑ Subsequent Report</li></ul>                                                  |                                                                                                    | ☐ Acidize                                                                                                                                                           | ☐ Deepen                                                                                                                                                                                    | ☐ Producti                                                     | on (Start/Resume)                                                                         | ■ Water Shut-C                                                              | Off |                                                                                                 |  |
|                                                                                                                   |                                                                                                    | ☐ Alter Casing                                                                                                                                                      | ☐ Fracture Treat                                                                                                                                                                            | ☐ Reclama                                                      | ation Well Integrity                                                                      |                                                                             |     |                                                                                                 |  |
|                                                                                                                   |                                                                                                    | □ Casing Repair                                                                                                                                                     | ■ New Construction                                                                                                                                                                          | □ Recomp                                                       | olete Other                                                                               |                                                                             |     |                                                                                                 |  |
| ☐ Final Abandonm                                                                                                  | ent Notice                                                                                         | ☐ Change Plans                                                                                                                                                      | □ Plug and Abandon                                                                                                                                                                          | ☐ Tempora                                                      | arily Abandon                                                                             |                                                                             |     |                                                                                                 |  |
|                                                                                                                   |                                                                                                    | □ Convert to Injection                                                                                                                                              | □ Plug Back                                                                                                                                                                                 | ■ Water D                                                      | isposal                                                                                   |                                                                             |     |                                                                                                 |  |
| If the proposal is to de Attach the Bond unde following completion testing has been comp determined that the si   | eepen directional<br>or which the work<br>of the involved<br>oleted. Final Aboute is ready for fin | Ily or recomplete horizontally, g<br>k will be performed or provide to<br>operations. If the operation rest<br>andonment Notices shall be filed<br>and inspection.) | details, including estimated star<br>give subsurface locations and men<br>he Bond No. on file with BLM/E<br>alts in a multiple completion or re<br>d only after all requirements, including | asured and true ver<br>BIA. Required sub<br>ecompletion in a n | rtical depths of all perti<br>sequent reports shall be<br>sew interval, a Form 31         | nent markers and zone<br>e filed within 30 days<br>60-4 shall be filed once | s.  |                                                                                                 |  |
| 1/29/16 - Pulled to<br>Replaced 13 tubir<br>2/1/16 - 2/3/16 - F                                                   | ng its with dar                                                                                    | cker.<br>maged liner and redresse<br>nd tubing back in hole, set                                                                                                    | d packer.<br>packer at 14,432'.                                                                                                                                                             |                                                                |                                                                                           |                                                                             |     |                                                                                                 |  |
| 2/4/16 - Pressure<br>OCD approved, w                                                                              | tested casing<br>vell returned t                                                                   | g to 540 psi, lost 5 psi.<br>o injection.                                                                                                                           |                                                                                                                                                                                             |                                                                |                                                                                           |                                                                             |     |                                                                                                 |  |
| See attached MIT chart                                                                                            |                                                                                                    |                                                                                                                                                                     |                                                                                                                                                                                             |                                                                | BJECT TO LIKE                                                                             |                                                                             |     |                                                                                                 |  |
|                                                                                                                   |                                                                                                    |                                                                                                                                                                     |                                                                                                                                                                                             | APP                                                            | ROVAL BY S                                                                                | TATE                                                                        |     |                                                                                                 |  |
|                                                                                                                   |                                                                                                    |                                                                                                                                                                     |                                                                                                                                                                                             |                                                                |                                                                                           |                                                                             |     |                                                                                                 |  |
| 14. I hereby certify that                                                                                         |                                                                                                    | For DEVON ENERG                                                                                                                                                     | 30933 verified by the BLM W<br>BY PRODUCTION CO LP, se<br>ssing by PRISCILLA PEREZ                                                                                                          | ent to the Hobbs                                               | S                                                                                         | c                                                                           | F   |                                                                                                 |  |
| Name (Printed/Typed)                                                                                              |                                                                                                    |                                                                                                                                                                     |                                                                                                                                                                                             | JLATORY SPE                                                    |                                                                                           |                                                                             |     |                                                                                                 |  |
|                                                                                                                   |                                                                                                    |                                                                                                                                                                     |                                                                                                                                                                                             |                                                                |                                                                                           |                                                                             | 1   |                                                                                                 |  |
| Signature                                                                                                         | (Electronic St                                                                                     | ubmission)                                                                                                                                                          | Date 02/05                                                                                                                                                                                  | /2016 ACC                                                      | LPIED FOR                                                                                 | RECORD                                                                      | 1   |                                                                                                 |  |
| 14 17 / S-11 / S                                                                                                  |                                                                                                    | THIS SPACE FO                                                                                                                                                       | R FEDERAL OR STATI                                                                                                                                                                          | E OFFICE US                                                    | E                                                                                         |                                                                             |     |                                                                                                 |  |
|                                                                                                                   |                                                                                                    |                                                                                                                                                                     |                                                                                                                                                                                             |                                                                |                                                                                           |                                                                             | -   |                                                                                                 |  |