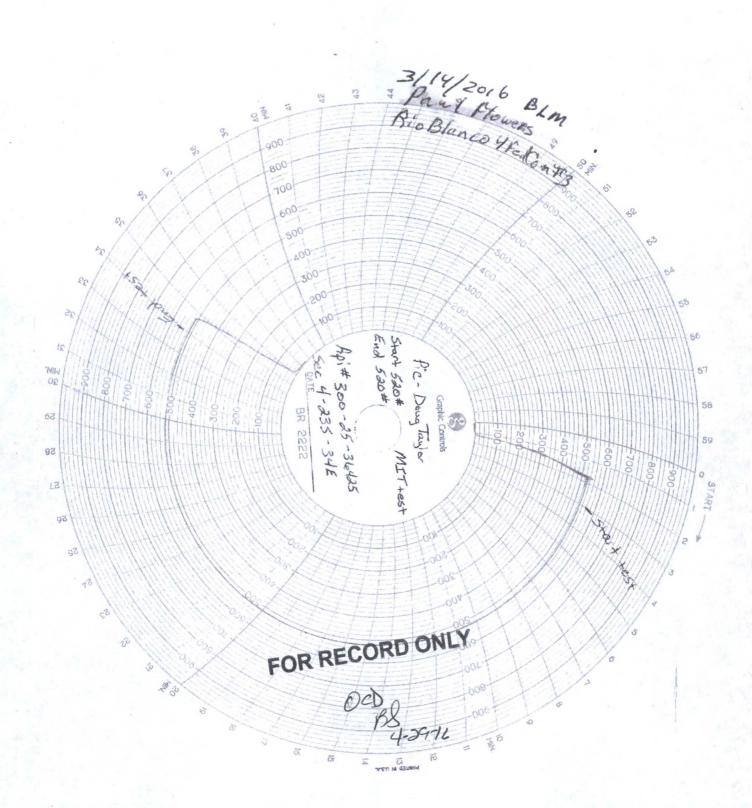

Attn. Paul Swartz

(3/9-16 - 3/17/16) Ran blanking plug on 9 March. Determined there was communication between tubing and casing. Casing continued to build pressure after each bleed off. Reengaged on/off tool on 12 March, communication stopped. It was determined that our on/off tool was not properly latched. Ran preliminary MIT on 13 March, well tested good. BLM witnessed MIT on 14 March, well passed test. See attached MITs.