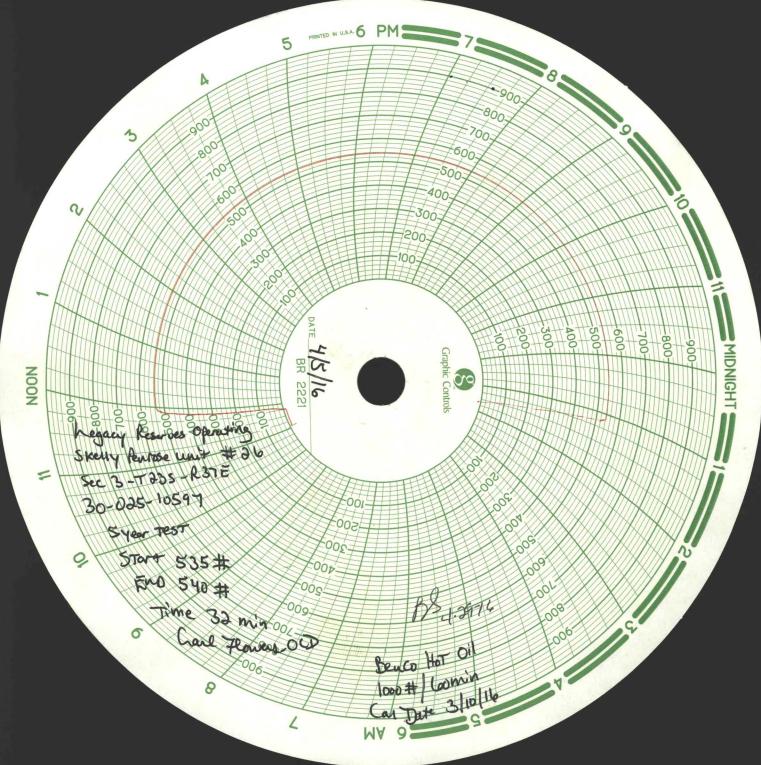

| Office Office                                                                                                                         | State of New M                                                                                                                                                                                                                                                                                                                                                                                                                                                                                                                                                                                                                                                                                                                                                                                                                                                                                                                                                                                                                                                                                                                                                                                                                                                                                                                                                                                                                                                                                                                                                                                                                                                                                                                                                                                                                                                                                                                                                                                                                                                                                                                 | exico                              |                                        | Form C-103             |
|---------------------------------------------------------------------------------------------------------------------------------------|--------------------------------------------------------------------------------------------------------------------------------------------------------------------------------------------------------------------------------------------------------------------------------------------------------------------------------------------------------------------------------------------------------------------------------------------------------------------------------------------------------------------------------------------------------------------------------------------------------------------------------------------------------------------------------------------------------------------------------------------------------------------------------------------------------------------------------------------------------------------------------------------------------------------------------------------------------------------------------------------------------------------------------------------------------------------------------------------------------------------------------------------------------------------------------------------------------------------------------------------------------------------------------------------------------------------------------------------------------------------------------------------------------------------------------------------------------------------------------------------------------------------------------------------------------------------------------------------------------------------------------------------------------------------------------------------------------------------------------------------------------------------------------------------------------------------------------------------------------------------------------------------------------------------------------------------------------------------------------------------------------------------------------------------------------------------------------------------------------------------------------|------------------------------------|----------------------------------------|------------------------|
| District I – (575) 393-6161                                                                                                           | Energy, Minerals and Nat                                                                                                                                                                                                                                                                                                                                                                                                                                                                                                                                                                                                                                                                                                                                                                                                                                                                                                                                                                                                                                                                                                                                                                                                                                                                                                                                                                                                                                                                                                                                                                                                                                                                                                                                                                                                                                                                                                                                                                                                                                                                                                       | ural Resources                     |                                        | Revised August 1, 2011 |
| 1625 N. French Dr., Hobbs, NM 88240<br><u>District II</u> – (575) 748-1283                                                            | OIL CONSERVATION DIVISION 1220 South St. Francis Dr.                                                                                                                                                                                                                                                                                                                                                                                                                                                                                                                                                                                                                                                                                                                                                                                                                                                                                                                                                                                                                                                                                                                                                                                                                                                                                                                                                                                                                                                                                                                                                                                                                                                                                                                                                                                                                                                                                                                                                                                                                                                                           |                                    | WELL API NO.<br>30-025-10597           | 1                      |
| 811 S. First St., Artesia, NM 88210<br><u>District III</u> – (505) 334-6178                                                           |                                                                                                                                                                                                                                                                                                                                                                                                                                                                                                                                                                                                                                                                                                                                                                                                                                                                                                                                                                                                                                                                                                                                                                                                                                                                                                                                                                                                                                                                                                                                                                                                                                                                                                                                                                                                                                                                                                                                                                                                                                                                                                                                |                                    | 5. Indicate Type of Le STATE           | ase FEE 🛛              |
| 000 Rio Brazos Rd., Aztec, NM 87410<br><u>istrict IV</u> – (505) 476-3460  Santa Fe, NM 87505<br>220 S. St. Francis Dr., Santa Fe, NM |                                                                                                                                                                                                                                                                                                                                                                                                                                                                                                                                                                                                                                                                                                                                                                                                                                                                                                                                                                                                                                                                                                                                                                                                                                                                                                                                                                                                                                                                                                                                                                                                                                                                                                                                                                                                                                                                                                                                                                                                                                                                                                                                | 37505                              | 6. State Oil & Gas Lea                 |                        |
| SUNDRY NOTICE (DO NOT USE THIS FORM FOR PROPOSA DIFFERENT RESERVOIR. USE "APPLICA PROPOSALS.)                                         |                                                                                                                                                                                                                                                                                                                                                                                                                                                                                                                                                                                                                                                                                                                                                                                                                                                                                                                                                                                                                                                                                                                                                                                                                                                                                                                                                                                                                                                                                                                                                                                                                                                                                                                                                                                                                                                                                                                                                                                                                                                                                                                                | LUG BACK TO A                      | 7. Lease Name or Unit<br>SKELLY PENROS |                        |
| 1. Type of Well: Oil Well G                                                                                                           | as Well Other INJECTION                                                                                                                                                                                                                                                                                                                                                                                                                                                                                                                                                                                                                                                                                                                                                                                                                                                                                                                                                                                                                                                                                                                                                                                                                                                                                                                                                                                                                                                                                                                                                                                                                                                                                                                                                                                                                                                                                                                                                                                                                                                                                                        | NOBBS OC                           | 8. Well Number 26                      | 1                      |
| 2. Name of Operator LEGACY RESERVES OPERATION                                                                                         | ING LP                                                                                                                                                                                                                                                                                                                                                                                                                                                                                                                                                                                                                                                                                                                                                                                                                                                                                                                                                                                                                                                                                                                                                                                                                                                                                                                                                                                                                                                                                                                                                                                                                                                                                                                                                                                                                                                                                                                                                                                                                                                                                                                         | 100                                | 9. OGRID Number<br>240974              | /                      |
| 3. Address of Operator                                                                                                                |                                                                                                                                                                                                                                                                                                                                                                                                                                                                                                                                                                                                                                                                                                                                                                                                                                                                                                                                                                                                                                                                                                                                                                                                                                                                                                                                                                                                                                                                                                                                                                                                                                                                                                                                                                                                                                                                                                                                                                                                                                                                                                                                | APR 2 8 2016                       | 10. Pool name or Wild                  |                        |
| P.O. BOX 10848 MIDLAND, TX                                                                                                            |                                                                                                                                                                                                                                                                                                                                                                                                                                                                                                                                                                                                                                                                                                                                                                                                                                                                                                                                                                                                                                                                                                                                                                                                                                                                                                                                                                                                                                                                                                                                                                                                                                                                                                                                                                                                                                                                                                                                                                                                                                                                                                                                | RECEIVED                           | LANGLIE MATTIX;                        | / KVKS-Q-GKTBG         |
|                                                                                                                                       | 1980 feet from the SOUTH                                                                                                                                                                                                                                                                                                                                                                                                                                                                                                                                                                                                                                                                                                                                                                                                                                                                                                                                                                                                                                                                                                                                                                                                                                                                                                                                                                                                                                                                                                                                                                                                                                                                                                                                                                                                                                                                                                                                                                                                                                                                                                       |                                    | feet from the                          | EAST line V            |
| Section 3                                                                                                                             | Township 23S                                                                                                                                                                                                                                                                                                                                                                                                                                                                                                                                                                                                                                                                                                                                                                                                                                                                                                                                                                                                                                                                                                                                                                                                                                                                                                                                                                                                                                                                                                                                                                                                                                                                                                                                                                                                                                                                                                                                                                                                                                                                                                                   | Range 37E                          | NMPM                                   | County LEA             |
|                                                                                                                                       | 11. Elevation (Show whether DI                                                                                                                                                                                                                                                                                                                                                                                                                                                                                                                                                                                                                                                                                                                                                                                                                                                                                                                                                                                                                                                                                                                                                                                                                                                                                                                                                                                                                                                                                                                                                                                                                                                                                                                                                                                                                                                                                                                                                                                                                                                                                                 |                                    |                                        |                        |
|                                                                                                                                       |                                                                                                                                                                                                                                                                                                                                                                                                                                                                                                                                                                                                                                                                                                                                                                                                                                                                                                                                                                                                                                                                                                                                                                                                                                                                                                                                                                                                                                                                                                                                                                                                                                                                                                                                                                                                                                                                                                                                                                                                                                                                                                                                |                                    |                                        |                        |
| 12. Check Ap                                                                                                                          | opropriate Box to Indicate N                                                                                                                                                                                                                                                                                                                                                                                                                                                                                                                                                                                                                                                                                                                                                                                                                                                                                                                                                                                                                                                                                                                                                                                                                                                                                                                                                                                                                                                                                                                                                                                                                                                                                                                                                                                                                                                                                                                                                                                                                                                                                                   | Nature of Notice,                  | Report or Other Data                   | a                      |
| NOTICE OF INT                                                                                                                         | ENTION TO:                                                                                                                                                                                                                                                                                                                                                                                                                                                                                                                                                                                                                                                                                                                                                                                                                                                                                                                                                                                                                                                                                                                                                                                                                                                                                                                                                                                                                                                                                                                                                                                                                                                                                                                                                                                                                                                                                                                                                                                                                                                                                                                     | SUB                                | SEQUENT REPOR                          | RT OF:                 |
| NOTICE OF INTENTION TO: SUBSECTION REMEDIAL WORK PLUG AND ABANDON REMEDIAL WORK                                                       |                                                                                                                                                                                                                                                                                                                                                                                                                                                                                                                                                                                                                                                                                                                                                                                                                                                                                                                                                                                                                                                                                                                                                                                                                                                                                                                                                                                                                                                                                                                                                                                                                                                                                                                                                                                                                                                                                                                                                                                                                                                                                                                                |                                    |                                        | ERING CASING           |
|                                                                                                                                       | CHANGE PLANS                                                                                                                                                                                                                                                                                                                                                                                                                                                                                                                                                                                                                                                                                                                                                                                                                                                                                                                                                                                                                                                                                                                                                                                                                                                                                                                                                                                                                                                                                                                                                                                                                                                                                                                                                                                                                                                                                                                                                                                                                                                                                                                   | COMMENCE DR                        |                                        | ND A                   |
| PULL OR ALTER CASING                                                                                                                  | MULTIPLE COMPL                                                                                                                                                                                                                                                                                                                                                                                                                                                                                                                                                                                                                                                                                                                                                                                                                                                                                                                                                                                                                                                                                                                                                                                                                                                                                                                                                                                                                                                                                                                                                                                                                                                                                                                                                                                                                                                                                                                                                                                                                                                                                                                 | CASING/CEMEN                       | T JOB                                  | 7.50                   |
| DOWNHOLE COMMINGLE                                                                                                                    |                                                                                                                                                                                                                                                                                                                                                                                                                                                                                                                                                                                                                                                                                                                                                                                                                                                                                                                                                                                                                                                                                                                                                                                                                                                                                                                                                                                                                                                                                                                                                                                                                                                                                                                                                                                                                                                                                                                                                                                                                                                                                                                                | 3-                                 |                                        |                        |
| OTHER:                                                                                                                                |                                                                                                                                                                                                                                                                                                                                                                                                                                                                                                                                                                                                                                                                                                                                                                                                                                                                                                                                                                                                                                                                                                                                                                                                                                                                                                                                                                                                                                                                                                                                                                                                                                                                                                                                                                                                                                                                                                                                                                                                                                                                                                                                | OTHER: 5 YEAR                      | MIT TEST-UIC PURPOS                    | SES 🖾                  |
| 13. Describe proposed or complet of starting any proposed work proposed completion or recompletion or recompletion.                   | c). SEE RULE 19.15.7.14 NMA                                                                                                                                                                                                                                                                                                                                                                                                                                                                                                                                                                                                                                                                                                                                                                                                                                                                                                                                                                                                                                                                                                                                                                                                                                                                                                                                                                                                                                                                                                                                                                                                                                                                                                                                                                                                                                                                                                                                                                                                                                                                                                    |                                    |                                        |                        |
| 04/05/16 – 5 YEAR MIT. PRESSU                                                                                                         | IRE CASING TO 535# HELD                                                                                                                                                                                                                                                                                                                                                                                                                                                                                                                                                                                                                                                                                                                                                                                                                                                                                                                                                                                                                                                                                                                                                                                                                                                                                                                                                                                                                                                                                                                                                                                                                                                                                                                                                                                                                                                                                                                                                                                                                                                                                                        | FOR 30 MINS. WIT                   | INESSED BY CARL FL                     | OWERS-NMOCD.           |
| CHART ATTACHED.                                                                                                                       |                                                                                                                                                                                                                                                                                                                                                                                                                                                                                                                                                                                                                                                                                                                                                                                                                                                                                                                                                                                                                                                                                                                                                                                                                                                                                                                                                                                                                                                                                                                                                                                                                                                                                                                                                                                                                                                                                                                                                                                                                                                                                                                                | TORESO MINIS. WI                   | THE SEED BY CHILD'E                    | o weather third ed,    |
|                                                                                                                                       |                                                                                                                                                                                                                                                                                                                                                                                                                                                                                                                                                                                                                                                                                                                                                                                                                                                                                                                                                                                                                                                                                                                                                                                                                                                                                                                                                                                                                                                                                                                                                                                                                                                                                                                                                                                                                                                                                                                                                                                                                                                                                                                                |                                    |                                        |                        |
|                                                                                                                                       |                                                                                                                                                                                                                                                                                                                                                                                                                                                                                                                                                                                                                                                                                                                                                                                                                                                                                                                                                                                                                                                                                                                                                                                                                                                                                                                                                                                                                                                                                                                                                                                                                                                                                                                                                                                                                                                                                                                                                                                                                                                                                                                                |                                    |                                        |                        |
|                                                                                                                                       |                                                                                                                                                                                                                                                                                                                                                                                                                                                                                                                                                                                                                                                                                                                                                                                                                                                                                                                                                                                                                                                                                                                                                                                                                                                                                                                                                                                                                                                                                                                                                                                                                                                                                                                                                                                                                                                                                                                                                                                                                                                                                                                                |                                    |                                        |                        |
|                                                                                                                                       |                                                                                                                                                                                                                                                                                                                                                                                                                                                                                                                                                                                                                                                                                                                                                                                                                                                                                                                                                                                                                                                                                                                                                                                                                                                                                                                                                                                                                                                                                                                                                                                                                                                                                                                                                                                                                                                                                                                                                                                                                                                                                                                                |                                    |                                        |                        |
|                                                                                                                                       |                                                                                                                                                                                                                                                                                                                                                                                                                                                                                                                                                                                                                                                                                                                                                                                                                                                                                                                                                                                                                                                                                                                                                                                                                                                                                                                                                                                                                                                                                                                                                                                                                                                                                                                                                                                                                                                                                                                                                                                                                                                                                                                                |                                    |                                        |                        |
|                                                                                                                                       |                                                                                                                                                                                                                                                                                                                                                                                                                                                                                                                                                                                                                                                                                                                                                                                                                                                                                                                                                                                                                                                                                                                                                                                                                                                                                                                                                                                                                                                                                                                                                                                                                                                                                                                                                                                                                                                                                                                                                                                                                                                                                                                                |                                    |                                        |                        |
| Spud Date:                                                                                                                            | Rig Release D                                                                                                                                                                                                                                                                                                                                                                                                                                                                                                                                                                                                                                                                                                                                                                                                                                                                                                                                                                                                                                                                                                                                                                                                                                                                                                                                                                                                                                                                                                                                                                                                                                                                                                                                                                                                                                                                                                                                                                                                                                                                                                                  | Date:                              | 0.0                                    |                        |
| January Toleran                                                                                                                       | At the state of th |                                    |                                        |                        |
| I hereby certify that the information ab                                                                                              | pove is true and complete to the h                                                                                                                                                                                                                                                                                                                                                                                                                                                                                                                                                                                                                                                                                                                                                                                                                                                                                                                                                                                                                                                                                                                                                                                                                                                                                                                                                                                                                                                                                                                                                                                                                                                                                                                                                                                                                                                                                                                                                                                                                                                                                             | best of my knowleds                | ge and belief.                         | CF                     |
|                                                                                                                                       |                                                                                                                                                                                                                                                                                                                                                                                                                                                                                                                                                                                                                                                                                                                                                                                                                                                                                                                                                                                                                                                                                                                                                                                                                                                                                                                                                                                                                                                                                                                                                                                                                                                                                                                                                                                                                                                                                                                                                                                                                                                                                                                                |                                    |                                        |                        |
|                                                                                                                                       |                                                                                                                                                                                                                                                                                                                                                                                                                                                                                                                                                                                                                                                                                                                                                                                                                                                                                                                                                                                                                                                                                                                                                                                                                                                                                                                                                                                                                                                                                                                                                                                                                                                                                                                                                                                                                                                                                                                                                                                                                                                                                                                                |                                    |                                        |                        |
| SIGNATURE AND TOTAL                                                                                                                   | TITLE CO                                                                                                                                                                                                                                                                                                                                                                                                                                                                                                                                                                                                                                                                                                                                                                                                                                                                                                                                                                                                                                                                                                                                                                                                                                                                                                                                                                                                                                                                                                                                                                                                                                                                                                                                                                                                                                                                                                                                                                                                                                                                                                                       | OMBLIANCE COOL                     | DINATOR DATE                           |                        |
| SIGNATURE Jaluat ma                                                                                                                   | TITLECC                                                                                                                                                                                                                                                                                                                                                                                                                                                                                                                                                                                                                                                                                                                                                                                                                                                                                                                                                                                                                                                                                                                                                                                                                                                                                                                                                                                                                                                                                                                                                                                                                                                                                                                                                                                                                                                                                                                                                                                                                                                                                                                        | OMPLIANCE COOL                     | RDINATOR_DATE_                         | 04/25/2016             |
| Type or print name LAURA PINA For State Use Only                                                                                      |                                                                                                                                                                                                                                                                                                                                                                                                                                                                                                                                                                                                                                                                                                                                                                                                                                                                                                                                                                                                                                                                                                                                                                                                                                                                                                                                                                                                                                                                                                                                                                                                                                                                                                                                                                                                                                                                                                                                                                                                                                                                                                                                | OMPLIANCE COOL : _lpina@legacylp.c |                                        |                        |
| Type or print nameLAURA PINA                                                                                                          |                                                                                                                                                                                                                                                                                                                                                                                                                                                                                                                                                                                                                                                                                                                                                                                                                                                                                                                                                                                                                                                                                                                                                                                                                                                                                                                                                                                                                                                                                                                                                                                                                                                                                                                                                                                                                                                                                                                                                                                                                                                                                                                                |                                    | com PHONE:                             | 04/25/2016             |