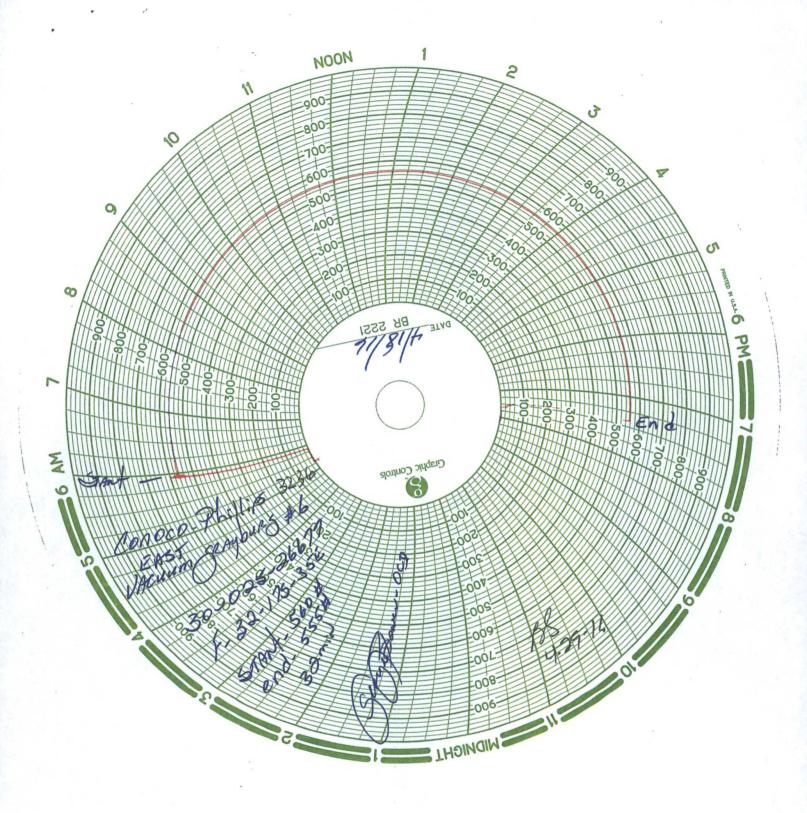

| Şubmit 1 Copy To Appropriate District<br>Office                                                                                                                                                                                                        | State of New Mexico                                  |                        | Form C-103                          |             |
|--------------------------------------------------------------------------------------------------------------------------------------------------------------------------------------------------------------------------------------------------------|------------------------------------------------------|------------------------|-------------------------------------|-------------|
| District I - (575) 393-6161                                                                                                                                                                                                                            | Energy, Minerals and Natural Resources               |                        | Revised August 1, 2011 WELL API NO. |             |
| District II – (575) 748-1283                                                                                                                                                                                                                           | French Dr., Hobbs, NM 88240<br>II – (575) 748-1283   |                        | 30-025-2667                         | 7           |
| 811 S. First St., Artesia, NM 88210<br>District III – (505) 334-6178                                                                                                                                                                                   | OIL CONSERVATION DIVISION 1220 South St. Francis Dr. |                        | 5. Indicate Type of Lease           | _ /         |
| 1000 Rio Brazos Rd., Aztec, NM 87410                                                                                                                                                                                                                   | Santa Fe, NM 87505                                   |                        | STATE X FEE                         |             |
| <u>District IV</u> – (505) 476-3460<br>1220 S. St. Francis Dr., Şanta Fe, NM                                                                                                                                                                           | Santa 1 6, 1414 07303                                |                        | 6. State Oil & Gas Lease No.        |             |
| 87505<br>SUNDRY NOT                                                                                                                                                                                                                                    | TICES AND REPORTS ON WELL                            | S                      | 7. Lease Name or Unit Agreer        | nent Name   |
| (DO NOT USE THIS FORM FOR PROPOSALS TO DRILL OR TO DEEPEN OR PLUG BACK TO A DIFFERENT RESERVOIR. USE "APPLICATION FOR PERMIT" (FORM C-101) FOR SUCH                                                                                                    |                                                      |                        | East Vacuum GB-SA<br>Tract 3236     | V           |
| PROPOSALS.)  1. Type of Well: Oil Well Gas Well Other Injection Well BBS OC                                                                                                                                                                            |                                                      |                        | 8. Well Number 006                  | V           |
| 2. Name of Operator                                                                                                                                                                                                                                    | ips Company ✓                                        | HODDS CC               | 9. OGRID Number<br>217817           | /           |
| 3. Address of Operatorp. O. Box                                                                                                                                                                                                                        |                                                      | APR 2 7 2016           | 10. Pool name or Wildcat            |             |
| Midland,                                                                                                                                                                                                                                               | TX 79710                                             |                        | Vacuum; GB-SA                       |             |
| 4. Well Location                                                                                                                                                                                                                                       | _1                                                   | RECEIVED               |                                     |             |
| Unit Letter F ::                                                                                                                                                                                                                                       | 1450feet from the North                              | line and 2500          |                                     | line        |
| Section 32                                                                                                                                                                                                                                             |                                                      | Range 35E              | NMPM County Lea                     | 1           |
|                                                                                                                                                                                                                                                        | 11. Elevation (Show whether DI 3965' GL              | R, RKB, RT, GR, etc.)  |                                     |             |
|                                                                                                                                                                                                                                                        | 3963 GL                                              |                        |                                     |             |
| 12. Check                                                                                                                                                                                                                                              | Appropriate Box to Indicate N                        | Nature of Notice,      | Report or Other Data                |             |
| NOTICE OF INTENTION TO: SUBSEQUENT REPORT OF:                                                                                                                                                                                                          |                                                      |                        |                                     |             |
| PERFORM REMEDIAL WORK                                                                                                                                                                                                                                  | PLUG AND ABANDON                                     | REMEDIAL WORK          |                                     |             |
| TEMPORARILY ABANDON CHANGE PLANS COMMENCE DRILLING OPNS. PAND A                                                                                                                                                                                        |                                                      |                        |                                     |             |
| PULL OR ALTER CASING  MULTIPLE COMPL  CASING/CEMENT JOB                                                                                                                                                                                                |                                                      |                        |                                     |             |
| DOWNHOLE COMMINGLE                                                                                                                                                                                                                                     |                                                      |                        |                                     |             |
| OTHER:                                                                                                                                                                                                                                                 |                                                      | OTHER:                 |                                     |             |
| 13. Describe proposed or completed operations. (Clearly state all pertinent details, and give pertinent dates, including estimated date of starting any proposed work). SEE RULE 19.15.7.14 NMAC. For Multiple Completions: Attach wellbore diagram of |                                                      |                        |                                     |             |
| proposed completion or rec                                                                                                                                                                                                                             |                                                      | e. For Manaple Con     | ipiciiolis. Atlacii welloofe diagi  | ani oi      |
|                                                                                                                                                                                                                                                        | side of were cut up. Replace on/off                  | f tool, Trip back in w | ith on/off tool. RIH w/135 jts, 2   | 7/8", 6.5#, |
| J-55 tbg & set @ 4289' & pkr @ 4282'. 4/18/19 Run MIT chart to 560#/ 32 mins - test good. Chart attached.                                                                                                                                              |                                                      |                        |                                     |             |
| Attached is a current wellbore sci                                                                                                                                                                                                                     |                                                      | •                      |                                     |             |
|                                                                                                                                                                                                                                                        |                                                      |                        |                                     |             |
|                                                                                                                                                                                                                                                        |                                                      |                        |                                     |             |
|                                                                                                                                                                                                                                                        |                                                      |                        |                                     |             |
|                                                                                                                                                                                                                                                        |                                                      |                        |                                     |             |
|                                                                                                                                                                                                                                                        |                                                      |                        |                                     |             |
|                                                                                                                                                                                                                                                        |                                                      |                        |                                     |             |
|                                                                                                                                                                                                                                                        |                                                      |                        |                                     |             |
| Spud Date:                                                                                                                                                                                                                                             | Rig Release D                                        | ate.                   |                                     |             |
| Spud Date.                                                                                                                                                                                                                                             |                                                      | atc.                   |                                     |             |
|                                                                                                                                                                                                                                                        |                                                      |                        |                                     |             |
| I hereby certify that the information                                                                                                                                                                                                                  | above is true and complete to the b                  | est of my knowledge    | and belief.                         | GB          |
|                                                                                                                                                                                                                                                        | 7)                                                   |                        |                                     |             |
| SIGNATURE THOMAS                                                                                                                                                                                                                                       | TITLE Staff I                                        | Regulatory Technicia   | DATE 04/25/20                       | 16          |
| Type or print name Rhonda Rogers                                                                                                                                                                                                                       | E-mail addres                                        | s: rogerrs@conocop     | hillips.com PHONE: (432)6           | 88-9174     |
| For State Use Only                                                                                                                                                                                                                                     |                                                      |                        |                                     |             |
| APPROVED BY: Sill So                                                                                                                                                                                                                                   | mand TITLE                                           | Staff Man              | DATE 4.2                            | 37/         |
| Conditions of Approval (if any):                                                                                                                                                                                                                       | IIII                                                 |                        | Dilli (O)                           |             |