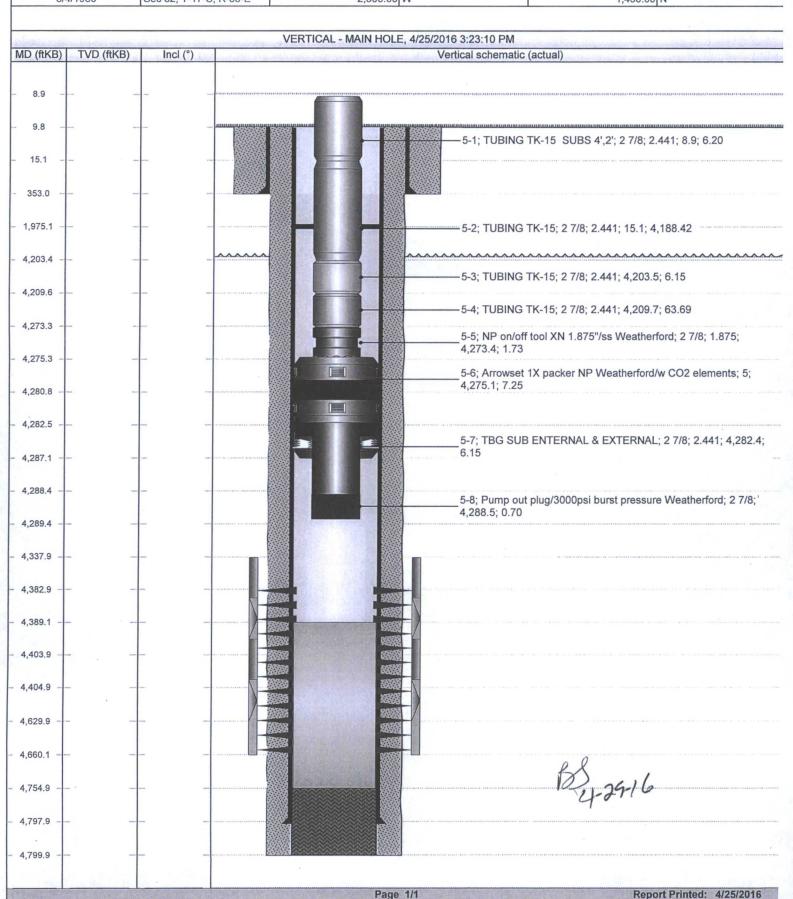

| Şubmit 1 Copy To Appropriate District<br>Office                                                                                                                                                                                                        | State of New Mexico                                  |                        | Form C-103                          |             |
|--------------------------------------------------------------------------------------------------------------------------------------------------------------------------------------------------------------------------------------------------------|------------------------------------------------------|------------------------|-------------------------------------|-------------|
| District I - (575) 393-6161                                                                                                                                                                                                                            | Energy, Minerals and Natural Resources               |                        | Revised August 1, 2011 WELL API NO. |             |
| District II – (575) 748-1283                                                                                                                                                                                                                           | French Dr., Hobbs, NM 88240<br>II – (575) 748-1283   |                        | 30-025-2667                         | 7           |
| 811 S. First St., Artesia, NM 88210<br>District III – (505) 334-6178                                                                                                                                                                                   | OIL CONSERVATION DIVISION 1220 South St. Francis Dr. |                        | 5. Indicate Type of Lease           | _ /         |
| 1000 Rio Brazos Rd., Aztec, NM 87410                                                                                                                                                                                                                   | Santa Fe, NM 87505                                   |                        | STATE X FEE                         |             |
| <u>District IV</u> – (505) 476-3460<br>1220 S. St. Francis Dr., Şanta Fe, NM                                                                                                                                                                           | Santa 1 6, 1414 07303                                |                        | 6. State Oil & Gas Lease No.        |             |
| 87505<br>SUNDRY NOT                                                                                                                                                                                                                                    | TICES AND REPORTS ON WELL                            | S                      | 7. Lease Name or Unit Agreer        | nent Name   |
| (DO NOT USE THIS FORM FOR PROPOSALS TO DRILL OR TO DEEPEN OR PLUG BACK TO A DIFFERENT RESERVOIR. USE "APPLICATION FOR PERMIT" (FORM C-101) FOR SUCH                                                                                                    |                                                      |                        | East Vacuum GB-SA<br>Tract 3236     | V           |
| PROPOSALS.)  1. Type of Well: Oil Well Gas Well Other Injection Well BBS OC                                                                                                                                                                            |                                                      |                        | 8. Well Number 006                  | V           |
| 2. Name of Operator                                                                                                                                                                                                                                    | ips Company ✓                                        | HODDS CC               | 9. OGRID Number<br>217817           | /           |
| 3. Address of Operatorp. O. Box                                                                                                                                                                                                                        |                                                      | APR 2 7 2016           | 10. Pool name or Wildcat            |             |
| Midland,                                                                                                                                                                                                                                               | TX 79710                                             |                        | Vacuum; GB-SA                       |             |
| 4. Well Location                                                                                                                                                                                                                                       | _1                                                   | RECEIVED               |                                     |             |
| Unit Letter F ::                                                                                                                                                                                                                                       | 1450feet from the North                              | line and 2500          |                                     | line        |
| Section 32                                                                                                                                                                                                                                             |                                                      | Range 35E              | NMPM County Lea                     | 1           |
|                                                                                                                                                                                                                                                        | 11. Elevation (Show whether DI 3965' GL              | R, RKB, RT, GR, etc.)  |                                     |             |
|                                                                                                                                                                                                                                                        | 3963 GL                                              |                        |                                     |             |
| 12. Check                                                                                                                                                                                                                                              | Appropriate Box to Indicate N                        | Nature of Notice,      | Report or Other Data                |             |
| NOTICE OF INTENTION TO: SUBSEQUENT REPORT OF:                                                                                                                                                                                                          |                                                      |                        |                                     |             |
| PERFORM REMEDIAL WORK                                                                                                                                                                                                                                  | PLUG AND ABANDON                                     | REMEDIAL WORK          |                                     |             |
| TEMPORARILY ABANDON CHANGE PLANS COMMENCE DRILLING OPNS. PAND A                                                                                                                                                                                        |                                                      |                        |                                     |             |
| PULL OR ALTER CASING  MULTIPLE COMPL  CASING/CEMENT JOB                                                                                                                                                                                                |                                                      |                        |                                     |             |
| DOWNHOLE COMMINGLE                                                                                                                                                                                                                                     |                                                      |                        |                                     |             |
| OTHER:                                                                                                                                                                                                                                                 |                                                      | OTHER:                 |                                     |             |
| 13. Describe proposed or completed operations. (Clearly state all pertinent details, and give pertinent dates, including estimated date of starting any proposed work). SEE RULE 19.15.7.14 NMAC. For Multiple Completions: Attach wellbore diagram of |                                                      |                        |                                     |             |
| proposed completion or rec                                                                                                                                                                                                                             |                                                      | e. For Manaple Con     | ipiciiolis. Atlacii welloofe diagi  | ani oi      |
|                                                                                                                                                                                                                                                        | side of were cut up. Replace on/off                  | f tool, Trip back in w | ith on/off tool. RIH w/135 jts, 2   | 7/8", 6.5#, |
| J-55 tbg & set @ 4289' & pkr @ 4282'. 4/18/19 Run MIT chart to 560#/ 32 mins - test good. Chart attached.                                                                                                                                              |                                                      |                        |                                     |             |
| Attached is a current wellbore sci                                                                                                                                                                                                                     |                                                      | •                      |                                     |             |
|                                                                                                                                                                                                                                                        |                                                      |                        |                                     |             |
|                                                                                                                                                                                                                                                        |                                                      |                        |                                     |             |
|                                                                                                                                                                                                                                                        |                                                      |                        |                                     |             |
|                                                                                                                                                                                                                                                        |                                                      |                        |                                     |             |
|                                                                                                                                                                                                                                                        |                                                      |                        |                                     |             |
|                                                                                                                                                                                                                                                        |                                                      |                        |                                     |             |
|                                                                                                                                                                                                                                                        |                                                      |                        |                                     |             |
| Spud Date:                                                                                                                                                                                                                                             | Rig Release D                                        | ate.                   |                                     |             |
| Spud Date.                                                                                                                                                                                                                                             |                                                      | atc.                   |                                     |             |
|                                                                                                                                                                                                                                                        |                                                      |                        |                                     |             |
| I hereby certify that the information                                                                                                                                                                                                                  | above is true and complete to the b                  | est of my knowledge    | and belief.                         | GB          |
|                                                                                                                                                                                                                                                        | 7)                                                   |                        |                                     |             |
| SIGNATURE THOMAS                                                                                                                                                                                                                                       | TITLE Staff I                                        | Regulatory Technicia   | DATE 04/25/20                       | 16          |
| Type or print name Rhonda Rogers                                                                                                                                                                                                                       | E-mail addres                                        | s: rogerrs@conocop     | hillips.com PHONE: (432)6           | 88-9174     |
| For State Use Only                                                                                                                                                                                                                                     |                                                      |                        |                                     |             |
| APPROVED BY: Sill So                                                                                                                                                                                                                                   | mand TITLE                                           | Staff Man              | DATE 4.2                            | 37/         |
| Conditions of Approval (if any):                                                                                                                                                                                                                       | IIII                                                 |                        | Dilli (O)                           |             |

## Schematic - Current

## EAST VACUUM GB-SA UNIT 3236-006W

API / UWI State/Province Field Name County PERMIAN CONVENTIONAL **VACUUM** 300252667700 LEA **NEW MEXICO Original Spud Date** Surface Legal Location East/West Distance (ft) East/West Reference North/South Distance (ft) North/South Reference 5/4/1980 Sec 32, T-17-S, R-35-E W 1,450.00 N