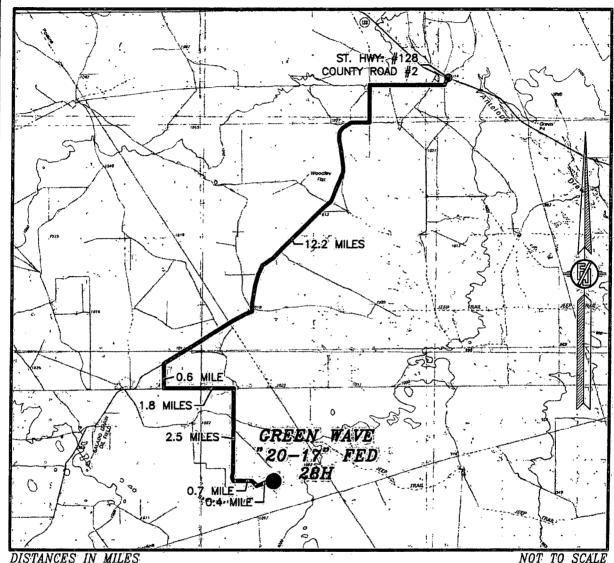

### SECTION 20, TOWNSHIP 26 SOUTH, RANGE 34 EAST, N.M.P.M. LEA COUNTY, STATE OF NEW MEXICO VICINITY MAP

DIRECTIONS TO LOCATION DIRECTIONS TO LOCATION
FROM THE INTERSECTION OF STATE HWY #128 AND COUNTY ROAD #2'
(BATTLE AKE ROAD) GO SOUTH AND WEST ON BATTLE AXE. ROAD
APPROX. 12:2 MILES TO A LEASE ROAD ON LEFT (SOUTH) TURN
SOUTH GO APPROX. 0.6 MILE ROAD TURNS LEFT (EAST) TURN EAST
GO APPROX. 1.8 MILES TO A LEASE ROAD ON RIGHT (SOUTH) TURN
SOUTH GO APPROX 2.5 MILES TO AN EXISTING ROAD ON LEFT (EAST)
GO EAST ON EXISTING ROAD APPROX. 0.7 MILE TO A FENCE GATE
AND ROAD LATH. FOLLOW ROAD LATHS NORTHEAST APPROX. 0.4 MILE
TO LOCATION DEVON ENERGY PRODUCTION COMPANY, L.P. CREEN WAVE "20-17" FED 28H LOCATED 2630 FT. FROM THE NORTH LINE AND 330 FT. FROM THE EAST LINE OF SECTION 20, TOWNSHIP 26 SOUTH, RANGE 34 EAST, N.M.P.M. LEA COUNTY, STATE OF NEW MEXICO

MARCH 4, 2015

SURVEY NO. 3709

MADRON SURVEYING, INC. 301 SOUTH CANAL CARLSBAD, NEW MEXICO