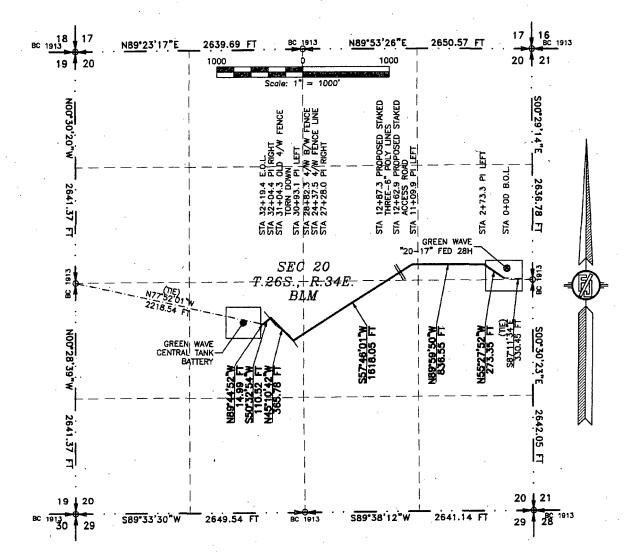

FLOWLINE PLAT

6" POLY FLEX PRODUCTION LINE AND A 6" GAS LIFT LINE BURIED IN THE SAME TRENCH FROM GREEN WAVE "20-17" FED 28H TO GREEN WAVE CENTRAL TANK BATTERY

DEVON ENERGY PRODUCTION COMPANY, L.P.

CENTERLINE SURVEY OF A PIPELINE CROSSING
SECTION 20, TOWNSHIP 26 SOUTH, RANGE 34 EAST, N.M.P.M.

LEA COUNTY, STATE OF NEW MEXICO

APRIL 13, 2016

SEE NEXT SHEET (2-4) FOR DESCRIPTION

#### FLOWLINE PLAT

6" POLY FLEX PRODUCTION LINE AND A 6" CAS LIFT LINE BURIED IN THE SAME TRENCH FROM GREEN WAVE "20-17" FED 28H TO GREEN WAVE CENTRAL TANK BATTERY

DEVON ENERGY PRODUCTION COMPANY, L.P. CENTERLINE SURVEY OF A PIPELINE CROSSING SECTION 20, TOWNSHIP 26 SOUTH, RANGE 34 EAST, N.M.P.M. LEA COUNTY, STATE OF NEW MEXICO APRIL 13, 2016

BEGINNING AT A POINT WITHIN THE SE/4 NE/4 OF SAID SECTION 20, TOWNSHIP 26 SOUTH, RANGE 34 EAST, N.M.P.M., WHENCE THE EAST QUARTER CORNER OF SAID SECTION 20, TOWNSHIP 26 SOUTH, RANGE 34 EAST, N.M.P.M. BEARS S87'11'33"E, A DISTANCE OF 330.45 FEET;

THENCE N55'27'52"W A DISTANCE OF 273.35 FEET TO AN ANGLE POINT OF THE LINE HEREIN DESCRIBED; THENCE N89'59'50'W A DISTANCE OF 836.55 FEET TO AN ANGLE POINT OF THE LINE HEREIN DESCRIBED; THENCE S57'46'01"W A DISTANCE OF 1618.05 FEET TO AN ANGLE POINT OF THE LINE HEREIN DESCRIBED; THENCE N45'10'42"W A DISTANCE OF 365.78 FEET TO AN ANGLE POINT OF THE LINE HEREIN DESCRIBED; THENCE S50'32'54"W A DISTANCE OF 110.52 FEET TO AN ANGLE POINT OF THE LINE HEREIN DESCRIBED; THENCE N89'44'52"W A DISTANCE OF 14.99 FEET THE TERMINUS OF THIS CENTERLINE SURVEY, WHENCE THE WEST QUARTER CORNER OF SAID SECTION 20, TOWNSHIP 26 SOUTH, RANGE 34 EAST, N.M.P.M. BEARS N77'52'01"W, A DISTANCE OF 2218.54

SAID STRIP OF LAND BEING 3219.24 FEET OR 195.11 RODS IN LENGTH, CONTAINING 2.217 ACRES MORE OR LESS AND BEING ALLOCATED BY FORTIES AS FOLLOWS:

| SE/4 NE/4 | 1042.27 L.F. | 63.17 RODS | 0.718 ACRES |
|-----------|--------------|------------|-------------|
| SW/4 NE/4 | 411.15 L.F.  | 24.92 RODS | 0.283 ACRES |
| NW/4 SE/4 | 1131.02 L.F. | 68.55 RODS | 0.779 ACRES |
| NE/4 SW/4 | 634.80 L.F.  | 38.47 RODS | 0.437 ACRES |