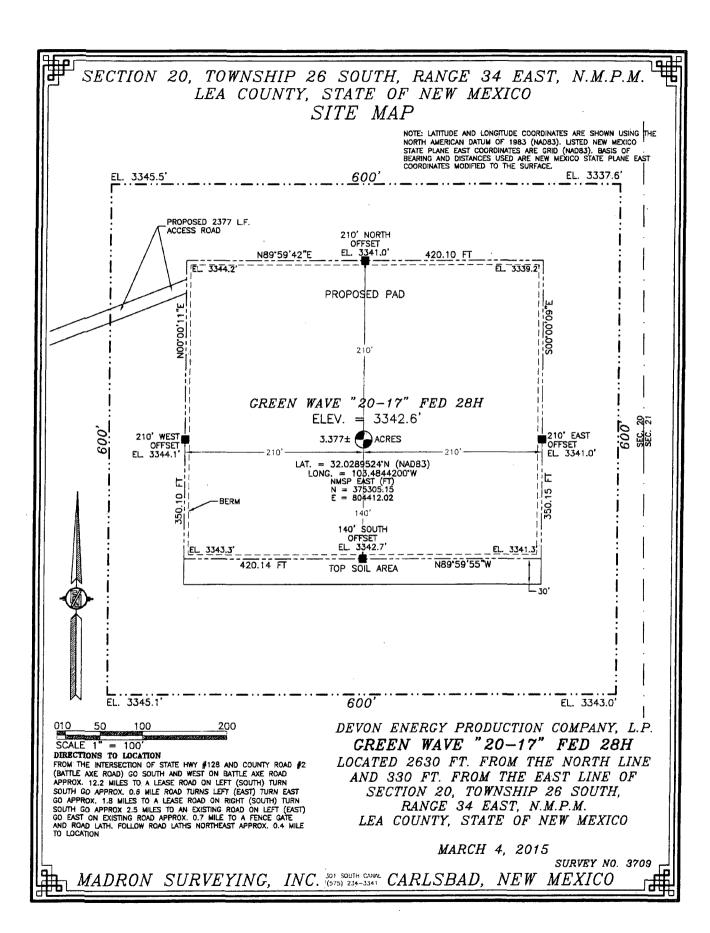

# SECTION 20, TOWNSHIP 26 SOUTH, RANGE 34 EAST, N.M.P.M. LEA COUNTY, STATE OF NEW MEXICO LOCATION VERIFICATION MAP

DEVON ENERGY PRODUCTION COMPANY, L.P.

GREEN WAVE "20-17" FED 28H

LOCATED 2630 FT. FROM THE NORTH LINE
AND 330 FT. FROM THE EAST LINE OF
SECTION 20, TOWNSHIP 26 SOUTH,
RANGE 34 EAST, N.M.P.M.
LEA COUNTY, STATE OF NEW MEXICO

MARCH 4, 2015

SURVEY NO. 3709

MADRON SURVEYING, INC. 301 SOUTH CANAL CARLSBAD, NEW MEXICO