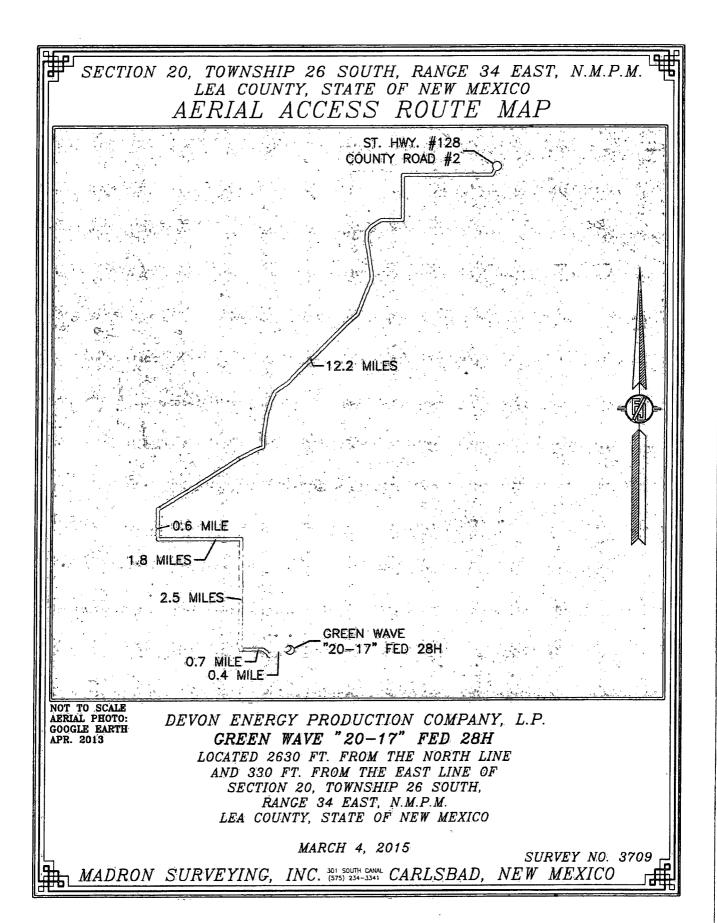

### SECTION 20, TOWNSHIP 26 SOUTH, RANGE 34 EAST, N.M.P.M. LEA COUNTY, STATE OF NEW MEXICO VICINITY MAP

DIRECTIONS TO LOCATION DIRECTIONS TO LOCATION
FROM THE INTERSECTION OF STATE HWY #128 AND COUNTY ROAD #2'
(BATTLE AKE ROAD) GO SOUTH AND WEST ON BATTLE AXE. ROAD
APPROX. 12:2 MILES TO A LEASE ROAD ON LEFT (SOUTH) TURN
SOUTH GO APPROX. 0.6 MILE ROAD TURNS LEFT (EAST) TURN EAST
GO APPROX. 1.8 MILES TO A LEASE ROAD ON RIGHT (SOUTH) TURN
SOUTH GO APPROX 2.5 MILES TO AN EXISTING ROAD ON LEFT (EAST)
GO EAST ON EXISTING ROAD APPROX. 0.7 MILE TO A FENCE GATE
AND ROAD LATH. FOLLOW ROAD LATHS NORTHEAST APPROX. 0.4 MILE
TO LOCATION DEVON ENERGY PRODUCTION COMPANY, L.P. CREEN WAVE "20-17" FED 28H LOCATED 2630 FT. FROM THE NORTH LINE AND 330 FT. FROM THE EAST LINE OF SECTION 20, TOWNSHIP 26 SOUTH, RANGE 34 EAST, N.M.P.M. LEA COUNTY, STATE OF NEW MEXICO

MARCH 4, 2015

SURVEY NO. 3709

MADRON SURVEYING, INC. 301 SOUTH CANAL CARLSBAD, NEW MEXICO