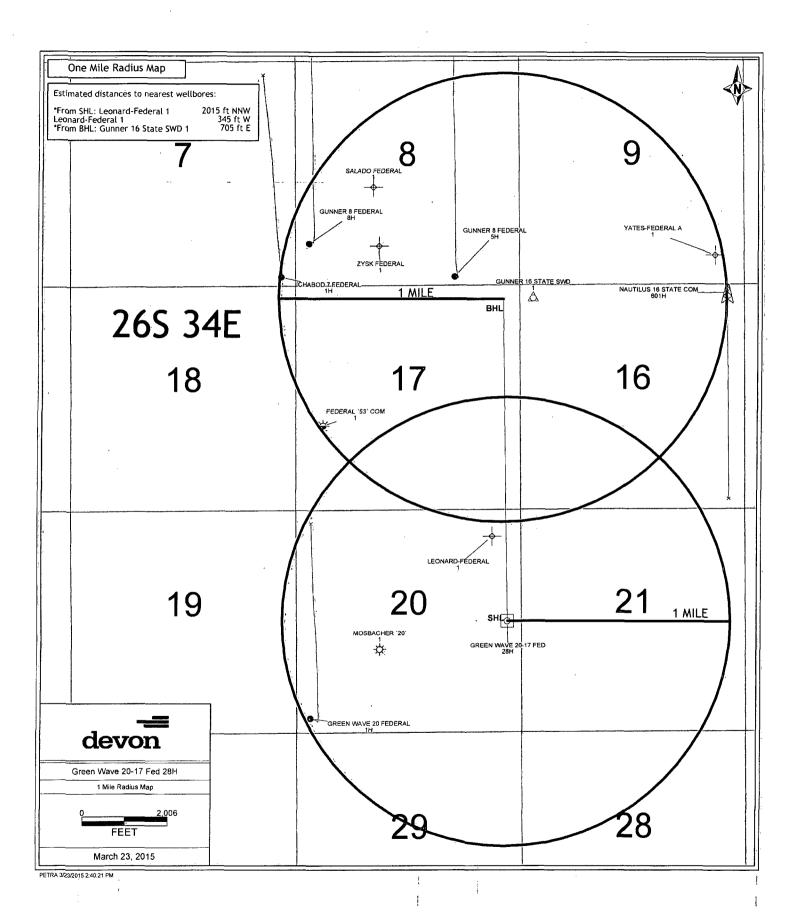

Surface Location East/West line UL or lot no. Section Township Range Lot Idn Feet from the North/South line Feet from the County EAST H 20 26 S 34 E 2630 NORTH 330 LEA Bottom Hole Location If Different From Surface UL or lot no: Section Feet from the North/South line Feet from the East/West line County Township Range Lot Idn 34 E 330 NORTH 380 A 17 26 S EAST LEA <sup>13</sup> Joint or Infill 12 Dedicated Acres "Consolidation Code Order No. 240