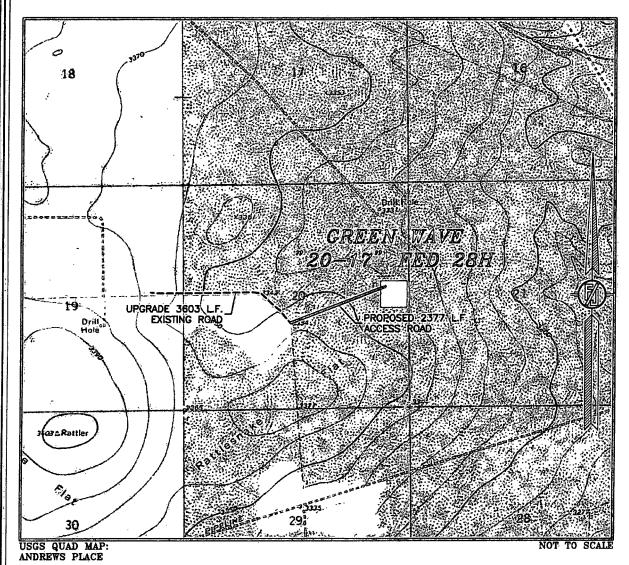

### SECTION 20, TOWNSHIP 26 SOUTH, RANGE 34 EAST, N.M.P.M. LEA COUNTY, STATE OF NEW MEXICO VICINITY MAP

DIRECTIONS TO LOCATION DIRECTIONS TO LOCATION
FROM THE INTERSECTION OF STATE HWY #128 AND COUNTY ROAD #2'
(BATTLE AKE ROAD) GO SOUTH AND WEST ON BATTLE AXE. ROAD
APPROX. 12:2 MILES TO A LEASE ROAD ON LEFT (SOUTH) TURN
SOUTH GO APPROX. 0.6 MILE ROAD TURNS LEFT (EAST) TURN EAST
GO APPROX. 1.8 MILES TO A LEASE ROAD ON RIGHT (SOUTH) TURN
SOUTH GO APPROX 2.5 MILES TO AN EXISTING ROAD ON LEFT (EAST)
GO EAST ON EXISTING ROAD APPROX. 0.7 MILE TO A FENCE GATE
AND ROAD LATH. FOLLOW ROAD LATHS NORTHEAST APPROX. 0.4 MILE
TO LOCATION DEVON ENERGY PRODUCTION COMPANY, L.P. CREEN WAVE "20-17" FED 28H LOCATED 2630 FT. FROM THE NORTH LINE AND 330 FT. FROM THE EAST LINE OF SECTION 20, TOWNSHIP 26 SOUTH, RANGE 34 EAST, N.M.P.M. LEA COUNTY, STATE OF NEW MEXICO

MARCH 4, 2015

SURVEY NO. 3709

MADRON SURVEYING, INC. 301 SOUTH CANAL CARLSBAD, NEW MEXICO