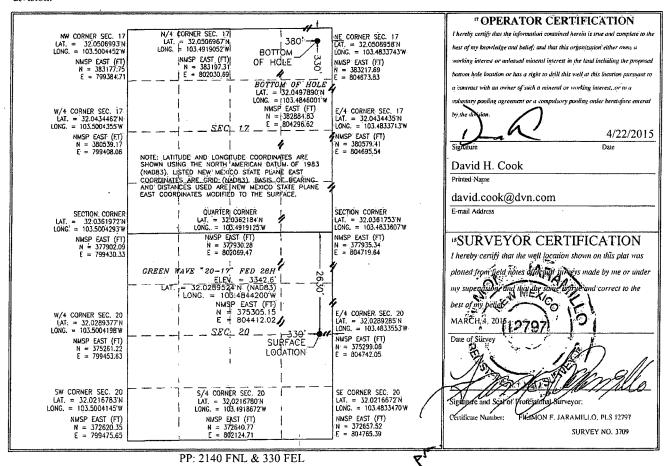

Form C-102 Revised August 1, 2011

Submit one copy to appropriate

District Office

1220 South St. Francis Dr.

☐ AMENDED REPORT

APR 2 9 2016

WELL LOCATION AND ACREAGE DEDICATION PL API Number <sup>2</sup> Pool Code M Named | UPR BONE SPRING WC-025 G-06 97892 30 Property Code Property Name 6 Well Number 6127 GREEN WAVE 20-17 FED 28H 8 Operator Name Elevation OGRID No. 6137 DEVON ENERGY PRODUCTION COMPANY, L.P. 3342.6

Surface Location East/West line UL or lot no. Section Township Range Lot Idn Feet from the North/South line Feet from the County EAST H 20 26 S 34 E 2630 NORTH 330 LEA Bottom Hole Location If Different From Surface UL or lot no: Section Feet from the North/South line Feet from the East/West line County Township Range Lot Idn 34 E 330 NORTH 380 A 17 26 S EAST LEA <sup>13</sup> Joint or Infill 12 Dedicated Acres "Consolidation Code Order No. 240

No allowable will be assigned to this completion until all interests have been consolidated or a non-standard unit has been approved by the division.