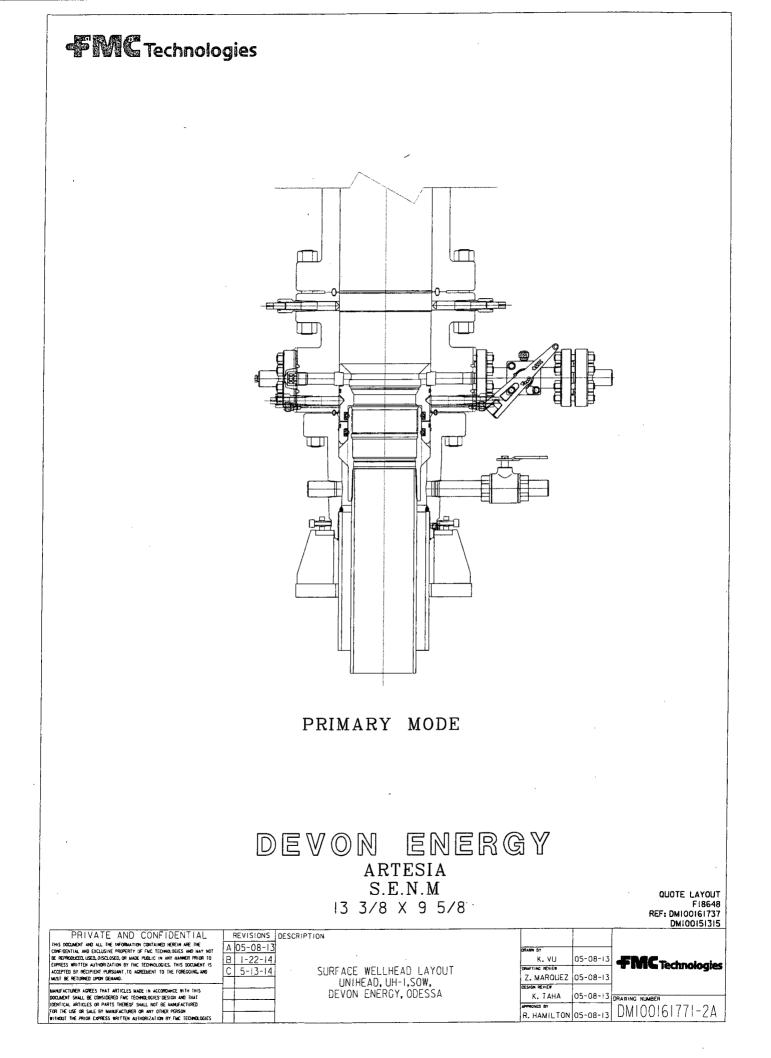

ing pressure.
- 4. All fittings will be flanged.
- 5. A fill bore safety valve tested to a minimum of 3000psi WP with proper thread connections will be available on the rotary rig floor at all times.
- 6. All choke lines will be anchored to prevent movement.
- 7. All BOP equipment will be equal to or larger in bore than the internal diameter of the last casing string.
- 8. Will maintain a kelly cock attached to the kelly.
- 9. Hand wheels and wrenches will be properly installed and tested for safe operation.
- 10. Hydraulic floor control for blowout preventer will be located as near in proximity to driller's controls as possible.
- 11. All BOP equipment will meet API standards and include a minimum 40 gallon accumulator having two independent means of power to initiate closing operation.







Fluid Technology

ContiTech Beattie Corp. Website: <u>www.contitechbeattie.com</u>

Monday, June 14, 2010

RE: Drilling & Production Hoses Lifting & Safety Equipment

To Helmerich & Payne,

A Continental ContiTech hose assembly can perform as intended and suitable for the application regardless of whether the hose is secured or unsecured in its configuration. As a manufacturer of High Pressure Hose Assemblies for use in Drilling & Production, we do offer the corresponding lifting and safety equipment, this has the added benefit of easing the lifting and handling of each hose assembly whilst affording hose longevity by ensuring correct handling methods and procedures as well as securing the hose in the unlikely event of a failure; but in no way does the lifting and safety equipment af