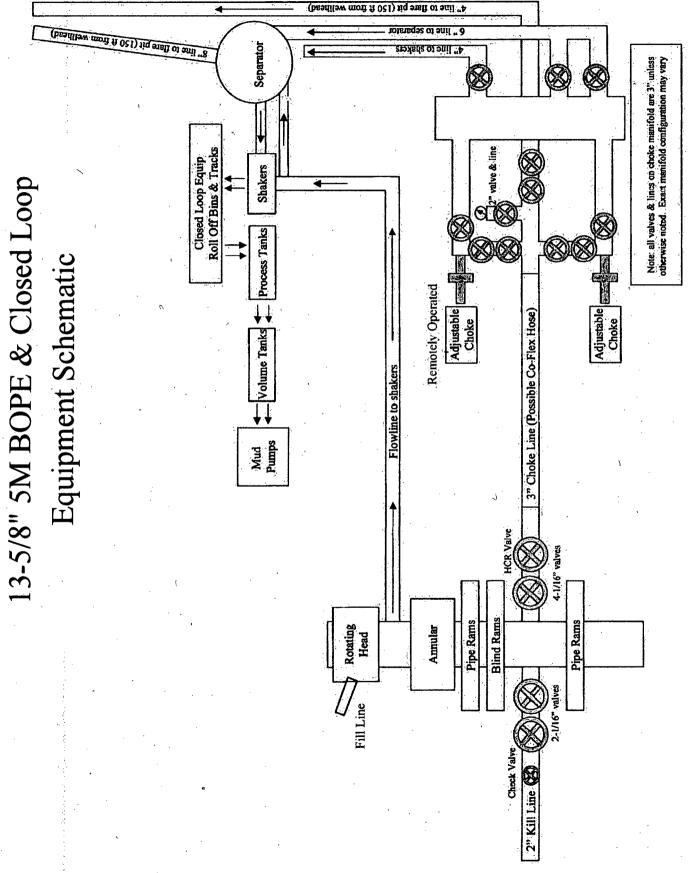

## NOTES REGARDING BLOWOUT PREVENTERS

## Devon Energy Production Company, L.P. GREEN WAVE 20-29 FED COM 76H

- 1. Drilling Nipple will be constructed so it can be removed mechanically without the aid of a welder. The minimum internal diameter will equal BOP bore.
- 2. Wear ring will be properly installed in head.
- 3. Blowout preventer and all associated filings will be in operable condition to withstand a minimum of 3000psi working pressure.
- 4. All fittings will be flanged.
- 5. A fill bore safety valve tested to a minimum of 3000psi WP with proper thread connections will be available on the rotary rig floor at all times.
- 6. All choke lines will be anchored to prevent movement.
- 7. All BOP equipment will be equal to or larger in bore than the internal diameter of the last casing string.
- 8. Will maintain a kelly cock attached to the kelly.
- 9. Hand wheels and wrenches will be properly installed and tested for safe operation.
- 10. Hydraulic floor control for blowout preventer will be located as near in proximity to driller's controls as possible.
- 11. All BOP equipment will meet API standards and include a minimum 40 gallon accumulator having two independent means of power to initiate closing operation.