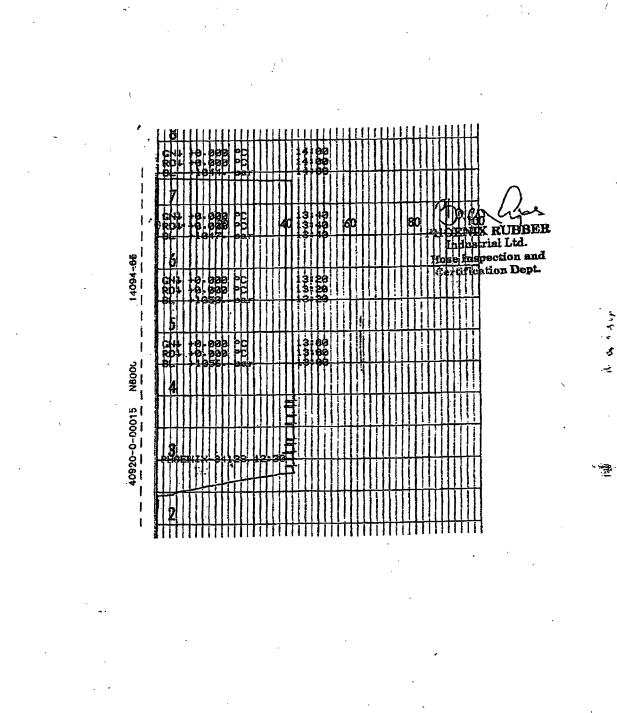

| INSPE                                                           | QUALITY<br>ECTION ANI | CERT.                             | Nº: 5          | <b>552</b>                                                                                                                                                                                                                                                                                                                                                                                                                                                                                                                                                                                                                                                                                                                                                                                                                                                                                                                                                                                                                                                                                                                                                                                                                                                                                                                                                                                                                                                                                                                                                                                                                                                                                                                                                                                                                                                                                                                                                                                                                                                                                                                     |                     |                 |  |
|-----------------------------------------------------------------|-----------------------|-----------------------------------|----------------|--------------------------------------------------------------------------------------------------------------------------------------------------------------------------------------------------------------------------------------------------------------------------------------------------------------------------------------------------------------------------------------------------------------------------------------------------------------------------------------------------------------------------------------------------------------------------------------------------------------------------------------------------------------------------------------------------------------------------------------------------------------------------------------------------------------------------------------------------------------------------------------------------------------------------------------------------------------------------------------------------------------------------------------------------------------------------------------------------------------------------------------------------------------------------------------------------------------------------------------------------------------------------------------------------------------------------------------------------------------------------------------------------------------------------------------------------------------------------------------------------------------------------------------------------------------------------------------------------------------------------------------------------------------------------------------------------------------------------------------------------------------------------------------------------------------------------------------------------------------------------------------------------------------------------------------------------------------------------------------------------------------------------------------------------------------------------------------------------------------------------------|---------------------|-----------------|--|
| PURCHASER:                                                      | Pho                   | enix Beattie Co                   | ).             | P.O. Nº                                                                                                                                                                                                                                                                                                                                                                                                                                                                                                                                                                                                                                                                                                                                                                                                                                                                                                                                                                                                                                                                                                                                                                                                                                                                                                                                                                                                                                                                                                                                                                                                                                                                                                                                                                                                                                                                                                                                                                                                                                                                                                                        | - 1519F             | 19FA-871        |  |
| PHOENIX RUBBER                                                  | Rorder No. 17         | 0466 HOSE                         | TYPE: 3"       | D Ch                                                                                                                                                                                                                                                                                                                                                                                                                                                                                                                                                                                                                                                                                                                                                                                                                                                                                                                                                                                                                                                                                                                                                                                                                                                                                                                                                                                                                                                                                                                                                                                                                                                                                                                                                                                                                                                                                                                                                                                                                                                                                                                           | Choke and Kill Hose |                 |  |
| HOSE SERIAL Nº.                                                 | 3                     | 4128 NOMI                         | NAL / ACTUAL I | ENGTH:                                                                                                                                                                                                                                                                                                                                                                                                                                                                                                                                                                                                                                                                                                                                                                                                                                                                                                                                                                                                                                                                                                                                                                                                                                                                                                                                                                                                                                                                                                                                                                                                                                                                                                                                                                                                                                                                                                                                                                                                                                                                                                                         | 11,43 m             |                 |  |
| W.P. 68,96 MF                                                   | <sup>Pa</sup> 10000   | pst T.P.                          | 103,4 MPa      | 15000 psi                                                                                                                                                                                                                                                                                                                                                                                                                                                                                                                                                                                                                                                                                                                                                                                                                                                                                                                                                                                                                                                                                                                                                                                                                                                                                                                                                                                                                                                                                                                                                                                                                                                                                                                                                                                                                                                                                                                                                                                                                                                                                                                      | Duration:           | 60 min          |  |
| Pressure test with v<br>ambient temperatur                      |                       | •                                 |                | · ·                                                                                                                                                                                                                                                                                                                                                                                                                                                                                                                                                                                                                                                                                                                                                                                                                                                                                                                                                                                                                                                                                                                                                                                                                                                                                                                                                                                                                                                                                                                                                                                                                                                                                                                                                                                                                                                                                                                                                                                                                                                                                                                            |                     |                 |  |
|                                                                 |                       |                                   |                |                                                                                                                                                                                                                                                                                                                                                                                                                                                                                                                                                                                                                                                                                                                                                                                                                                                                                                                                                                                                                                                                                                                                                                                                                                                                                                                                                                                                                                                                                                                                                                                                                                                                                                                                                                                                                                                                                                                                                                                                                                                                                                                                |                     | •               |  |
|                                                                 | •                     | See attachme                      | ent (1 page)   | n de la composition de la comp |                     |                 |  |
|                                                                 | ·                     |                                   |                | · · · · ·                                                                                                                                                                                                                                                                                                                                                                                                                                                                                                                                                                                                                                                                                                                                                                                                                                                                                                                                                                                                                                                                                                                                                                                                                                                                                                                                                                                                                                                                                                                                                                                                                                                                                                                                                                                                                                                                                                                                                                                                                                                                                                                      |                     | ۳<br>۱۰۰۳<br>جو |  |
|                                                                 | 10 Min.<br>25 MPa .   | <u>* /</u>                        | COUPLINGS      |                                                                                                                                                                                                                                                                                                                                                                                                                                                                                                                                                                                                                                                                                                                                                                                                                                                                                                                                                                                                                                                                                                                                                                                                                                                                                                                                                                                                                                                                                                                                                                                                                                                                                                                                                                                                                                                                                                                                                                                                                                                                                                                                |                     |                 |  |
| Туре                                                            | · · ·                 | Serial N                          | 40             | Quality                                                                                                                                                                                                                                                                                                                                                                                                                                                                                                                                                                                                                                                                                                                                                                                                                                                                                                                                                                                                                                                                                                                                                                                                                                                                                                                                                                                                                                                                                                                                                                                                                                                                                                                                                                                                                                                                                                                                                                                                                                                                                                                        |                     | Heat Nº         |  |
| 3" coupling<br>4 1/16" Fla                                      |                       | 720                               | 719            | AISI 4130<br>AISI 4130                                                                                                                                                                                                                                                                                                                                                                                                                                                                                                                                                                                                                                                                                                                                                                                                                                                                                                                                                                                                                                                                                                                                                                                                                                                                                                                                                                                                                                                                                                                                                                                                                                                                                                                                                                                                                                                                                                                                                                                                                                                                                                         |                     | C7626<br>47357  |  |
|                                                                 |                       |                                   |                | :                                                                                                                                                                                                                                                                                                                                                                                                                                                                                                                                                                                                                                                                                                                                                                                                                                                                                                                                                                                                                                                                                                                                                                                                                                                                                                                                                                                                                                                                                                                                                                                                                                                                                                                                                                                                                                                                                                                                                                                                                                                                                                                              |                     |                 |  |
|                                                                 | <u> </u>              |                                   | API S<br>Tem   | pec 16 C<br>perature rate:"                                                                                                                                                                                                                                                                                                                                                                                                                                                                                                                                                                                                                                                                                                                                                                                                                                                                                                                                                                                                                                                                                                                                                                                                                                                                                                                                                                                                                                                                                                                                                                                                                                                                                                                                                                                                                                                                                                                                                                                                                                                                                                    | B" (                | ····            |  |
| il metal parts are fla<br>E CERTIFY THAT TH<br>RESSURE TESTED A | E ABOVE HOSE          | HAS BEEN MANUF<br>ATISFACTORY RES | ACTURED IN AC  | CORDANCE WITH                                                                                                                                                                                                                                                                                                                                                                                                                                                                                                                                                                                                                                                                                                                                                                                                                                                                                                                                                                                                                                                                                                                                                                                                                                                                                                                                                                                                                                                                                                                                                                                                                                                                                                                                                                                                                                                                                                                                                                                                                                                                                                                  | THE TERMS OF        | THE ORDER AN    |  |
| ate:                                                            | Inspec                | lor .                             | Qua            | ity Control<br>PHOR                                                                                                                                                                                                                                                                                                                                                                                                                                                                                                                                                                                                                                                                                                                                                                                                                                                                                                                                                                                                                                                                                                                                                                                                                                                                                                                                                                                                                                                                                                                                                                                                                                                                                                                                                                                                                                                                                                                                                                                                                                                                                                            | INIX RUBB           | ER              |  |