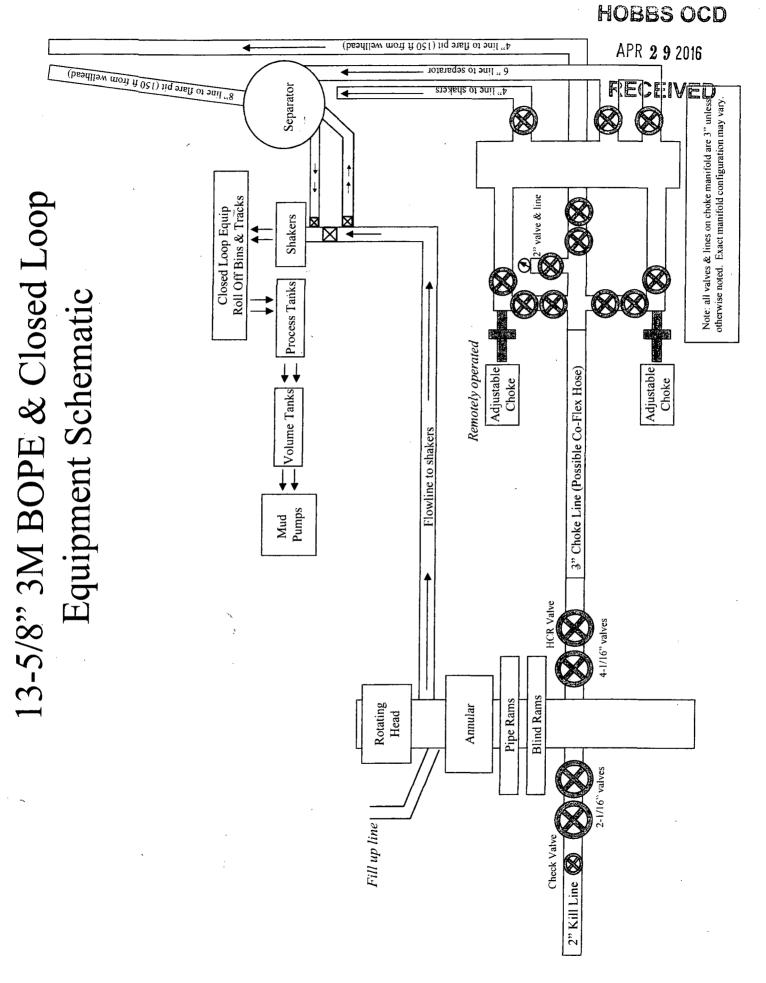

## NOTES REGARDING BLOWOUT PREVENTERS

## Devon Energy Production Company, L.P. GREEN WAVE 20-29 FED COM 76H

- 1. Drilling Nipple will be constructed so it can be removed mechanically without the aid of a welder. The minimum internal diameter will equal BOP bore.
- 2. Wear ring will be properly installed in head.
- 3. Blowout preventer and all associated filings will be in operable condition to withstand a minimum of 3000psi working pressure.
- 4. All fittings will be flanged.
- 5. A fill bore safety valve tested to a minimum of 3000psi WP with proper thread connections will be available on the rotary rig floor at all times.
- 6. All choke lines will be anchored to prevent movement.
- 7. All BOP equipment will be equal to or larger in bore than the internal diameter of the last casing string.
- 8. Will maintain a kelly cock attached to the kelly.
- 9. Hand wheels and wrenches will be properly installed and tested for safe operation.
- 10. Hydraulic floor control for blowout preventer will be located as near in proximity to driller's controls as possible.
- 11. All BOP equipment will meet API standards and include a minimum 40 gallon accumulator having two independent means of power to initiate closing operation.