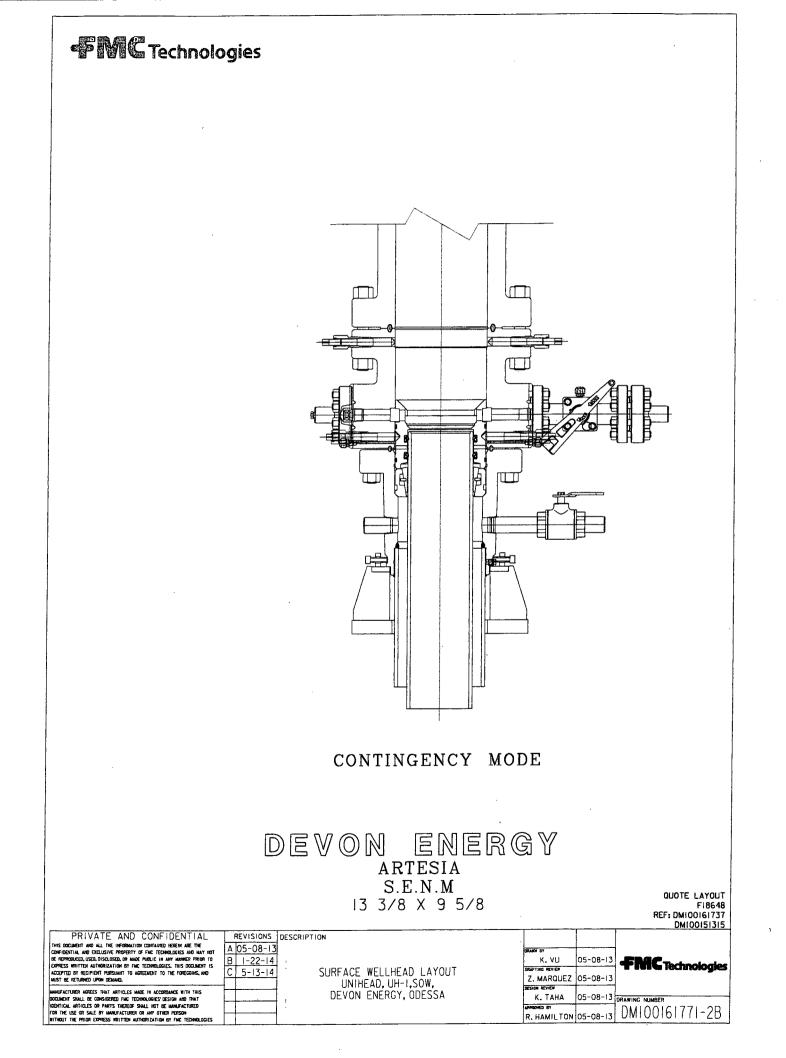

g pressure.
- 4. All fittings will be flanged.
- 5. A fill bore safety valve tested to a minimum of 3000psi WP with proper thread connections will be available on the rotary rig floor at all times.
- 6. All choke lines will be anchored to prevent movement.
- 7. All BOP equipment will be equal to or larger in bore than the internal diameter of the last casing string.
- 8. Will maintain a kelly cock attached to the kelly.
- 9. Hand wheels and wrenches will be properly installed and tested for safe operation.
- 10. Hydraulic floor control for blowout preventer will be located as near in proximity to driller's controls as possible.
- 11. All BOP equipment will meet API standards and include a minimum 40 gallon accumulator having two independent means of power to initiate closing operation.







Fluid Technology

ContiTech Beattie Corp. Website: <u>www.contitechbeattie.com</u>

Monday, June 14, 2010

RE: Drilling & Production Hoses Lifting & Safety Equipment

To Helmerich & Payne,

A Continental ContiTech hose assembly can perform as intended and suitable for the application regardless of whether the hose is secured or unsecured in its configuration. As a manufacturer of High Pressure Hose Assemblies for use in Drilling & Production, we do offer the corresponding lifting and safety equipment, this has the added benefit of easing the lifting and handling of each hose assembly whilst affording hose longevity by ensuring correct handling methods and procedures as well as securing the hose in the unlikely event of a failure; but in no way does the lifting and safety equipment affe