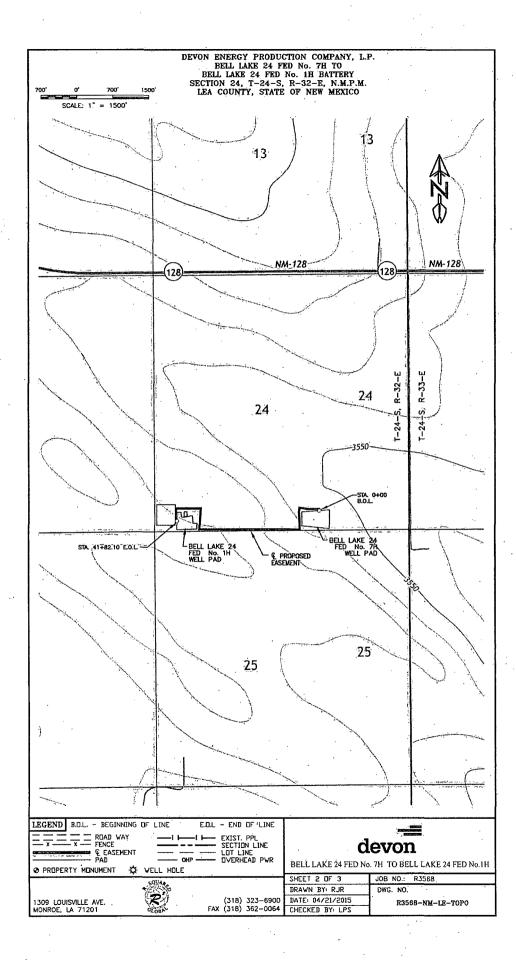

|                     |                                               |                            |                                                                                                                                                                      |              |                         |                  |               |          |                                                                                              | 1      |

Ť

100

No allowable will be assigned to this completion until all interests have been consolidated or a non-standard unit has been approved by the division.



MAY 0-3 2016







Ŷ.







÷

i.

i

.

.

.

PETRA 4/22/2015 9:16:07 AM



-24,









## FLOWLINE PLAT (400631XYZ)

6" POLY FLOWLINE AND A 4" GAS LIFT LINE (IN THE SAME EASEMENT) FROM BELL LAKE "24" FED 7H TO BELL LAKE "24" FED BS CENTRAL TANK BATTERY

DEVON ENERGY PRODUCTION COMPANY, L.P. CENTERLINE SURVEY OF A PIPELINE CROSSING SECTION 24, TOWNSHIP 24 SOUTH, RANGE 32 EAST, N.M.P.M. LEA COUNTY, STATE OF NEW MEXICO JANUARY 13, 2016

## DESCRIPTION

A STRIP OF LAND 30 FEET WIDE CROSSING BUREAU OF LAND MANAGEMENT LAND IN SECTION 24, TOWNSHIP 24 SOUTH, RANGE 32 EAST, N.M.P.M., LEA COUNTY, STATE OF NEW MEXICO AND BEING 15 FEET EACH SIDE OF THE FOLLOWING DESCRIBED CENTERLINE SURVEY:

BEGINNING AT A POINT WITHIN THE SW/4 SE/4 OF SAID SECTION 24, TOWNSHIP 24 SOUTH, RANGE 32 EAST, N.M.P.M., WHENCE THE SOUTH QUARTER CORNER OF SAID SECTION 24, TOWNSHIP 24 SOUTH, RANGE 32 EAST