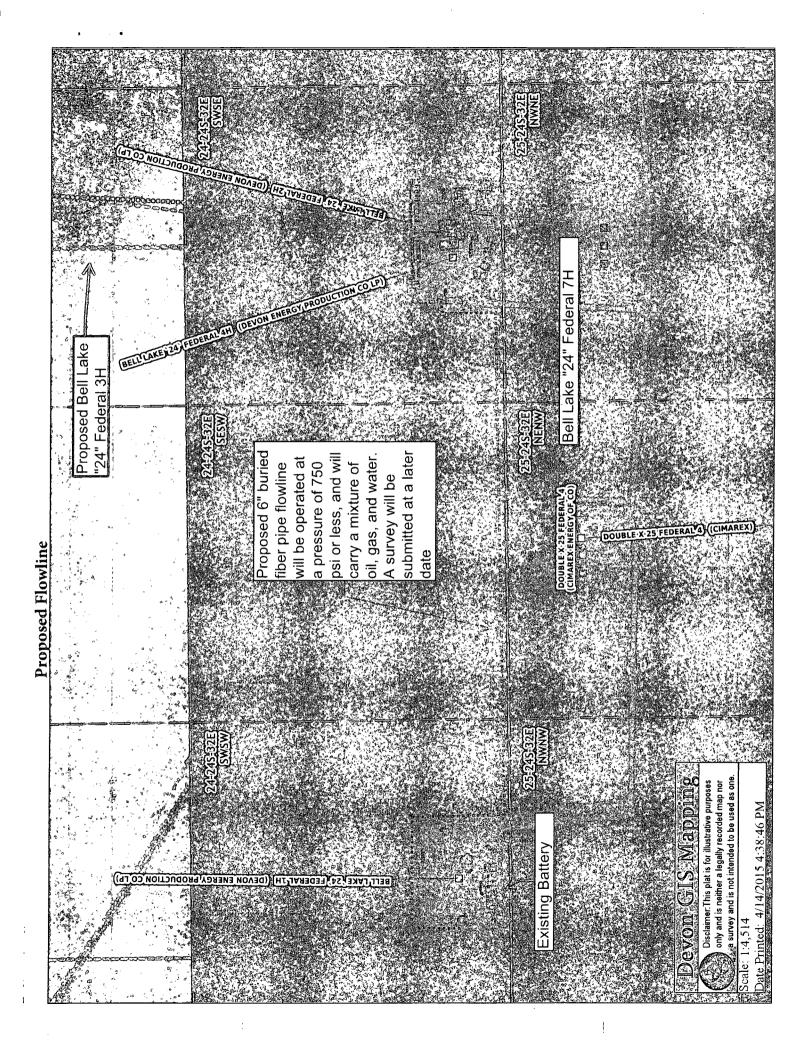

|                     |                                               |                            |                                                                                                                                                                      |              |                         |                  |               |          |                                                                                              | 1      |

Ť

100

No allowable will be assigned to this completion until all interests have been consolidated or a non-standard unit has been approved by the division.



MAY 0-3 2016







Ŷ.







÷

i.

i

.

.

.

PETRA 4/22/2015 9:16:07 AM



-24,









## FLOWLINE PLAT (400631XYZ)

6" POLY FLOWLINE AND A 4" GAS LIFT LINE (IN THE SAME EASEMENT) FROM BELL LAKE "24" FED 7H TO BELL LAKE "24" FED BS CENTRAL TANK BATTERY

DEVON ENERGY PRODUCTION COMPANY, L.P. CENTERLINE SURVEY OF A PIPELINE CROSSING SECTION 24, TOWNSHIP 24 SOUTH, RANGE 32 EAST, N.M.P.M. LEA COUNTY, STATE OF NEW MEXICO JANUARY 13, 2016

## DESCRIPTION

A STRIP OF LAND 30 FEET WIDE CROSSING BUREAU OF LAND MANAGEMENT LAND IN SECTION 24, TOWNSHIP 24 SOUTH, RANGE 32 EAST, N.M.P.M., LEA COUNTY, STATE OF NEW MEXICO AND BEING 15 FEET EACH SIDE OF THE FOLLOWING DESCRIBED CENTERLINE SURVEY:

BEGINNING AT A POINT WITHIN THE SW/4 SE/4 OF SAID SECTION 24, TOWNSHIP 24 SOUTH, RANGE 32 EAST, N.M.P.M., WHENCE THE SOUTH QUARTER CORNER OF SAID SECTION 24, TOWNSHIP 24 SOUTH, RANGE 32 EAST, N.