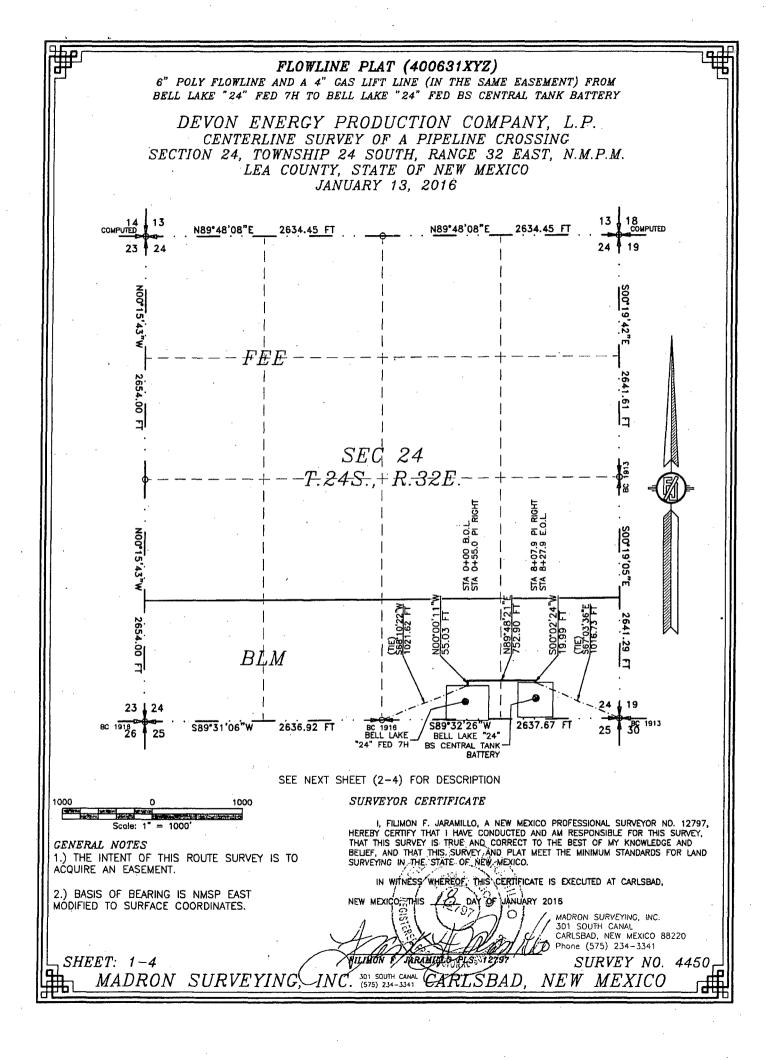

## FLOWLINE PLAT (400631XYZ)

6" POLY FLOWLINE AND A 4" GAS LIFT LINE (IN THE SAME EASEMENT) FROM BELL LAKE "24" FED 7H TO BELL LAKE "24" FED BS CENTRAL TANK BATTERY

DEVON ENERGY PRODUCTION COMPANY, L.P. CENTERLINE SURVEY OF A PIPELINE CROSSING SECTION 24, TOWNSHIP 24 SOUTH, RANGE 32 EAST, N.M.P.M. LEA COUNTY, STATE OF NEW MEXICO JANUARY 13, 2016

## DESCRIPTION

A STRIP OF LAND 30 FEET WIDE CROSSING BUREAU OF LAND MANAGEMENT LAND IN SECTION 24, TOWNSHIP 24 SOUTH, RANGE 32 EAST, N.M.P.M., LEA COUNTY, STATE OF NEW MEXICO AND BEING 15 FEET EACH SIDE OF THE FOLLOWING DESCRIBED CENTERLINE SURVEY:

BEGINNING AT A POINT WITHIN THE SW/4 SE/4 OF SAID SECTION 24, TOWNSHIP 24 SOUTH, RANGE 32 EAST, N.M.P.M., WHENCE THE SOUTH QUARTER CORNER OF SAID SECTION 24, TOWNSHIP 24 SOUTH, RANGE 32 EAST, N.M.P.M. BEARS S68 10'22"W, A DISTANCE OF 1021.62 FEET;

THENCE NO0'00'11"W A DISTANCE OF 55.03 FEET TO AN ANGLE POINT OF THE LINE HEREIN DESCRIBED; THENCE N89'48'21"E A DISTANCE OF 752.90 FEET TO AN ANGLE POINT OF THE LINE HEREIN DESCRIBED; THENCE S00'02'24"W A DISTANCE OF 19.99 FEET THE TERMINUS OF THIS CENTERLINE SURVEY, WHENCE THE SOUTHEAST CORNER OF SAID SECTION 24, TOWNSHIP 24 SOUTH, RANGE 32 EAST, N.M.P.M. BEARS S67'03'36"E, A DISTANCE OF 1016.73 FEET;

SAID STRIP OF LAND BEING 827.91 FEET OR 50.18 RODS IN LENGTH, CONTAINING 0.570 ACRES MORE OR LESS AND BEING ALLOCATED BY FORTIES AS FOLLOWS:

| SW/4 SE/4 | 423.17 L.F. | 25.65 RODS | 0.291 ACRES |
|-----------|-------------|------------|-------------|
| SE/4 SE/4 | 404.74 L.F. | 24.53 RODS | 0.279 ACRES |

## SURVEYOR CERTIFICATE

ARAMULLO

NEW MEXICO, THIS

THINGN

MADRON SURVEYING, (INC. 501 SOUTH CANAL CARLSBAD, NEW MEXICO

GENERAL NOTES 1.) THE INTENT OF THIS ROUTE SURVEY IS TO ACQUIRE AN EASEMENT.

2.) BASIS OF BEARING IS NMSP EAST MÓDIFIED TO SURFACE COORDINATES.

SHEET: 2-4

I, FILIMON F. JARAMILLO, A NEW MEXICO PROFESSIONAL SURVEYOR NO. 12797, HEREBY CERTIFY THAT I HAVE CONDUCTED AND AM RESPONSIBLE FOR THIS SURVEY, THAT THIS SURVEY IS TRUE AND CORRECT TO THE BEST OF MY KNOWLEDGE AND BELIEF, AND THAT THIS SURVEY AND PLAT MEET THE MINIMUM STANDARDS FOR LAND SURVEYING IN THE STATE OF NEW MEXICO. IN WITNESS WHEREOF THIS CERTIFICATE IS EXECUTED AT CARLSBAD,

O

DAY OF JANUARY 2016 MADRON SURVEYING, INC. 301 SOUTH CANAL CARLSBAD, NEW MEXICO 88220 D Phone (575) 234-3341

SURVEY NO. 4450