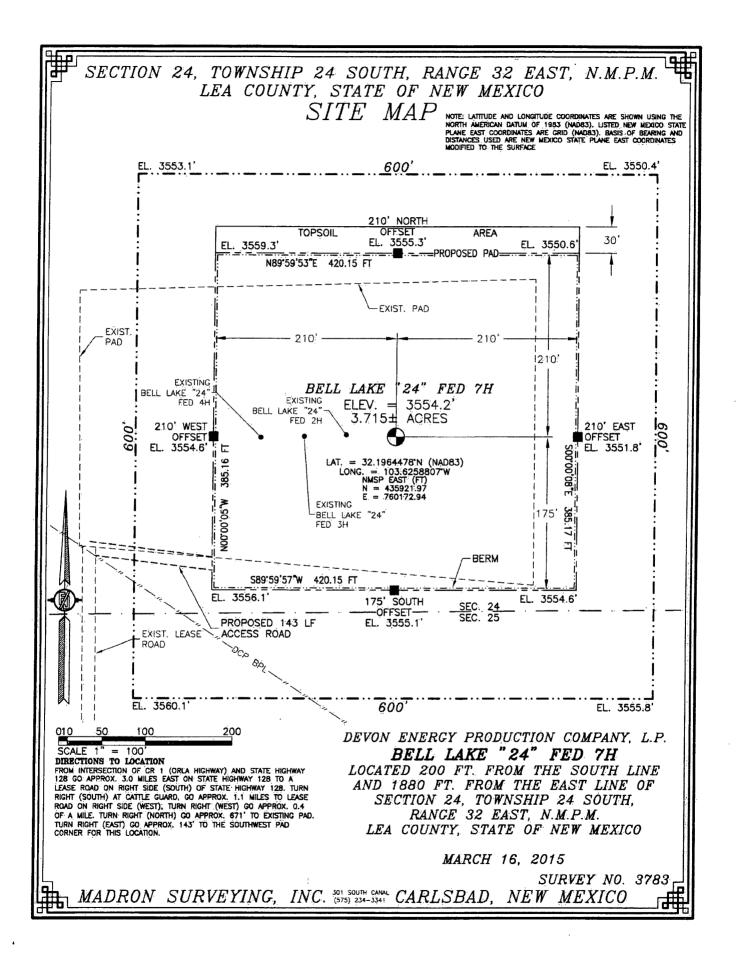

| Phone: (575) 748-1283 Fax: (575) 748-9720<br>District III<br>1000 Rio Brazos Road, Aztee, NM \$7410<br>Phone: (505) 334-6178 Fax: (505) 334-6170<br>District IV |                     |                                               |                            | State of New Mexico<br>Inerals & Natural Resources Department OCL<br>L CONSERVATION DIVISION<br>1220 South St. Francis Dr. APR <b>2 9 2016</b><br>Santa Fe, NM 87505 |              |                         |                  |               | omit one | Form C-102<br>ised August 1, 2011<br>copy to appropriate<br>District Office<br>IENDED REPORT |        |
|-----------------------------------------------------------------------------------------------------------------------------------------------------------------|---------------------|-----------------------------------------------|----------------------------|----------------------------------------------------------------------------------------------------------------------------------------------------------------------|--------------|-------------------------|------------------|---------------|----------|----------------------------------------------------------------------------------------------|--------|
| 1220 S. St. Francis Dr., Santa Fe, NM <b>3</b> 7505<br>Phone: (305) 476-3460 Fax: (305) 476-3462                                                                |                     |                                               |                            |                                                                                                                                                                      |              |                         |                  | RECEIV        | 'ED      |                                                                                              |        |
| WELL LOCATION AND ACREAGE DEDICATION PLAT                                                                                                                       |                     |                                               |                            |                                                                                                                                                                      |              |                         |                  |               |          |                                                                                              |        |
| API Number <sup>1</sup> Pool                                                                                                                                    |                     |                                               |                            |                                                                                                                                                                      |              |                         |                  |               |          |                                                                                              |        |
| <b>30-025- 43 203</b> 97964 WC-25 G-075243225C; Lower Bone Spring                                                                                               |                     |                                               |                            |                                                                                                                                                                      |              |                         |                  |               | pring    |                                                                                              |        |
| <sup>4</sup> Property Code                                                                                                                                      |                     |                                               |                            | <sup>5</sup> Property Name                                                                                                                                           |              |                         |                  |               |          | * Well Number                                                                                |        |
| 39911                                                                                                                                                           |                     |                                               | BELL LAKE 24 FED 7H        |                                                                                                                                                                      |              |                         |                  |               |          |                                                                                              | 7H     |
| <sup>7</sup> OGRID No.                                                                                                                                          |                     |                                               | <sup>8</sup> Operator Name |                                                                                                                                                                      |              |                         |                  |               |          | * Elevation                                                                                  |        |
| 6137 /                                                                                                                                                          |                     |                                               | DEV                        | DEVON ENERGY PRODUCTION COMPANY, L.P.                                                                                                                                |              |                         |                  |               |          |                                                                                              | 3554.2 |
| -                                                                                                                                                               |                     |                                               |                            |                                                                                                                                                                      | " Surf       | ace                     | Location         |               |          |                                                                                              |        |
| UL or lot no.                                                                                                                                                   | Section             | Townsh                                        | ip Range                   | Lot I                                                                                                                                                                | dn Feet from | the                     | North/South line | Feet from the | East/W   | ést line                                                                                     | County |
| 0                                                                                                                                                               | 24                  | 24 S                                          | 32 E                       |                                                                                                                                                                      | 200          |                         | SOUTH            | 1880          | EA       | ST                                                                                           | LEA    |
| " Bottom Hole Location If Different From Surface                                                                                                                |                     |                                               |                            |                                                                                                                                                                      |              |                         |                  |               |          |                                                                                              |        |
| UL or lot no.                                                                                                                                                   | Section             | Townsh                                        | ip Range                   | Lot I                                                                                                                                                                | dn Feet from | the                     | North/South line | Feet from the | East/W   | est line                                                                                     | County |
| В                                                                                                                                                               | 24                  | 24 S                                          | 32 E                       |                                                                                                                                                                      | 330          | 1                       | NORTH            | 1980          | EA       | ST                                                                                           | LEA    |
| <sup>12</sup> Dedicated Acres                                                                                                                                   | <sup>13</sup> Joint | nt or Infill <sup>14</sup> Consolidation Code |                            |                                                                                                                                                                      |              | <sup>15</sup> Order No. |                  |               |          |                                                                                              |        |
| 160.00                                                                                                                                                          |                     |                                               |                            |                                                                                                                                                                      |              |                         |                  |               |          |                                                                                              | 1      |