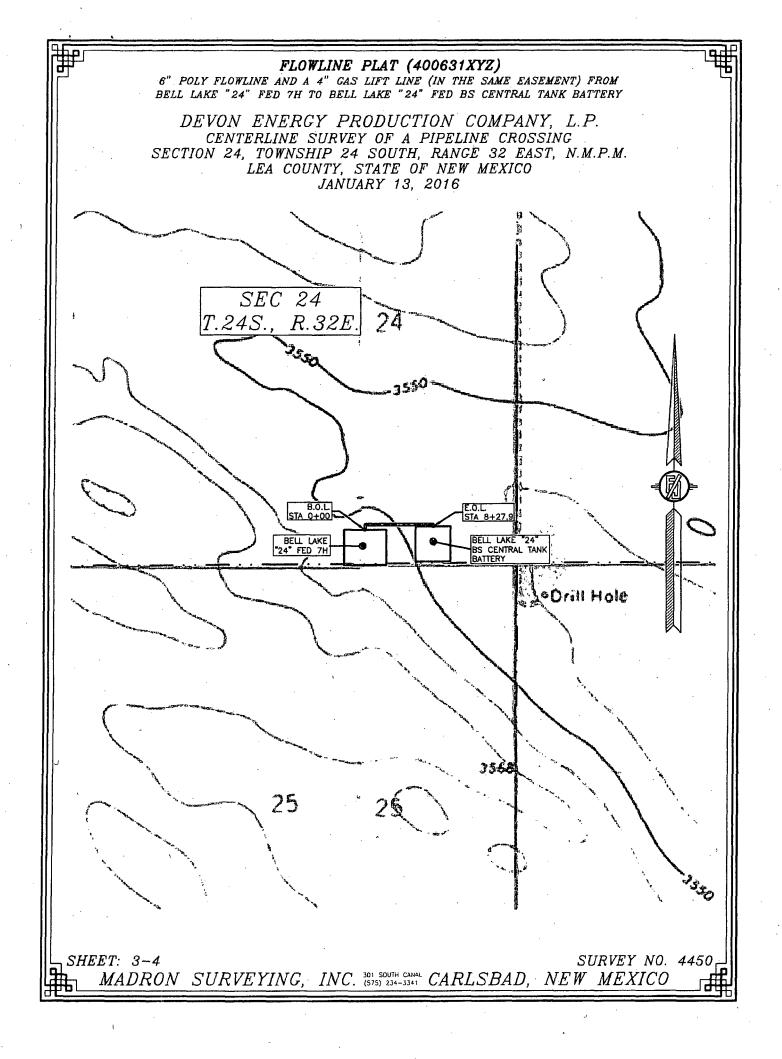

## FLOWLINE PLAT (400631XYZ)

6" POLY FLOWLINE AND A 4" GAS LIFT LINE (IN THE SAME EASEMENT) FROM BELL LAKE "24" FED 7H TO BELL LAKE "24" FED BS CENTRAL TANK BATTERY

DEVON ENERGY PRODUCTION COMPANY, L.P. CENTERLINE SURVEY OF A PIPELINE CROSSING SECTION 24, TOWNSHIP 24 SOUTH, RANGE 32 EAST, N.M.P.M. LEA COUNTY, STATE OF NEW MEXICO JANUARY 13, 2016

## DESCRIPTION

A STRIP OF LAND 30 FEET WIDE CROSSING BUREAU OF LAND MANAGEMENT LAND IN SECTION 24, TOWNSHIP 24 SOUTH, RANGE 32 EAST, N.M.P.M., LEA COUNTY, STATE OF NEW MEXICO AND BEING 15 FEET EACH SIDE OF THE FOLLOWING DESCRIBED CENTERLINE SURVEY:

BEGINNING AT A POINT WITHIN THE SW/4 SE/4 OF SAID SECTION 24, TOWNSHIP 24 SOUTH, RANGE 32 EAST, N.M.P.M., WHENCE THE SOUTH QUARTER CORNER OF SAID SECTION 24, TOWNSHIP 24 SOUTH, RANGE 32 EAST, N.M.P.M. BEARS S68 10'22"W, A DISTANCE OF 1021.62 FEET;

THENCE NO0'00'11"W A DISTANCE OF 55.03 FEET TO AN ANGLE POINT OF THE LINE HEREIN DESCRIBED; THENCE N89'48'21"E A DISTANCE OF 752.90 FEET TO AN ANGLE POINT OF THE LINE HEREIN DESCRIBED; THENCE S00'02'24"W A DISTANCE OF 19.99 FEET THE TERMINUS OF THIS CENTERLINE SURVEY, WHENCE THE SOUTHEAST CORNER OF SAID SECTION 24, TOWNSHIP 24 SOUTH, RANGE 32 EAST, N.M.P.M. BEARS S67'03'36"E, A DISTANCE OF 1016.73 FEET;

SAID STRIP OF LAND BEING 827.91 FEET OR 50.18 RODS IN LENGTH, CONTAINING 0.570 ACRES MORE OR LESS AND BEING ALLOCATED BY FORTIES AS FOLLOWS:

| SW/4 SE/4 | 423.17 L.F. | 25.65 RODS | 0.291 ACRES |
|-----------|-------------|------------|-------------|
| SE/4 SE/4 | 404.74 L.F. | 24.53 RODS | 0.279 ACRES |