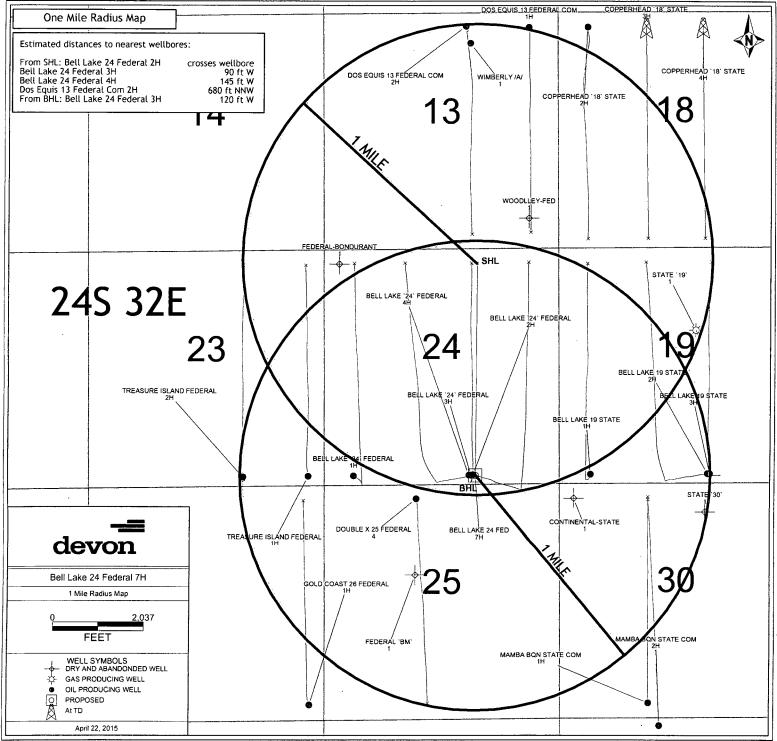

|                     |                                               |                            |                                                                                                                                                                      |              |                         |                  |               |          |                                                                                              | 1      |

Ť

100

No allowable will be assigned to this completion until all interests have been consolidated or a non-standard unit has been approved by the division.



MAY 0-3 2016







Ŷ.







÷

i.

i

.

.

.

PETRA 4/22/2015 9:16:07 AM



-24,









## FLOWLINE PLAT (400631XYZ)

6" POLY FLOWLINE AND A 4" GAS LIFT LINE (IN THE SAME EASEMENT) FROM BELL LAKE "24" FED 7H TO BELL LAKE "24" FED BS CENTRAL TANK BATTERY

DEVON ENERGY PRODUCTION COMPANY, L.P. CENTERLINE SURVEY OF A PIPELINE CROSSING SECTION 24, TOWNSHIP 24 SOUTH, RANGE 32 EAST, N.M.P.M. LEA COUNTY, STATE OF NEW MEXICO JANUARY 13, 2016

## DESCRIPTION

A STRIP OF LAND 30 FEET WIDE CROSSING BUREAU OF LAND MANAGEMENT LAND IN SECTION 24, TOWNSHIP 24 SOUTH, RANGE 32 EAST, N.M.P.M., LEA COUNTY, STATE OF NEW MEXICO AND BEING 15 FEET EACH SIDE OF THE FOLLOWING DESCRIBED CENTERLINE SURVEY:

BEGINNING AT A POINT WITHIN THE SW/4 SE/4 OF SAID SECTION 24, TOWNSHIP 24 SOUTH, RANGE 32 EAST, N.M.P.M., WHENCE THE SOUTH QUARTER CO