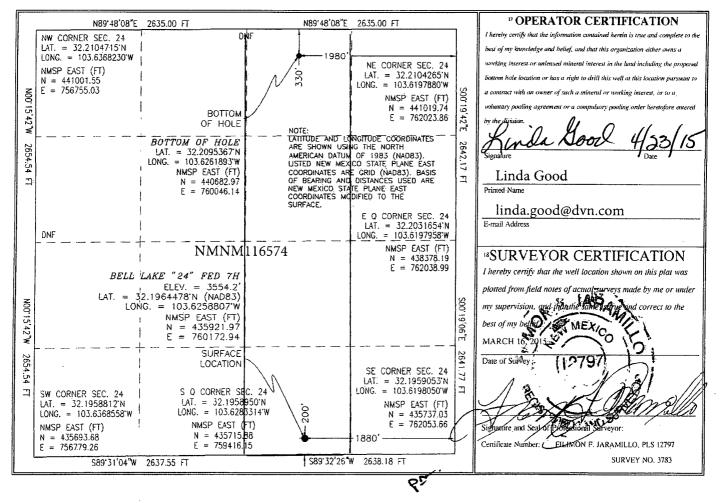

| Phone: (575) 748-1283 Fax: (575) 748-9720<br>District III<br>1000 Rio Brazos Road, Aztee, NM \$7410<br>Phone: (505) 334-6178 Fax: (505) 334-6170<br>District IV |                     |                                               |                            | State of New Mexico<br>Inerals & Natural Resources Department OCL<br>L CONSERVATION DIVISION<br>1220 South St. Francis Dr. APR <b>2 9 2016</b><br>Santa Fe, NM 87505 |              |                         |                  |               | omit one | Form C-102<br>ised August 1, 2011<br>copy to appropriate<br>District Office<br>IENDED REPORT |        |
|-----------------------------------------------------------------------------------------------------------------------------------------------------------------|---------------------|-----------------------------------------------|----------------------------|----------------------------------------------------------------------------------------------------------------------------------------------------------------------|--------------|-------------------------|------------------|---------------|----------|----------------------------------------------------------------------------------------------|--------|
| 1220 S. St. Francis Dr., Santa Fe, NM <b>3</b> 7505<br>Phone: (305) 476-3460 Fax: (305) 476-3462                                                                |                     |                                               |                            |                                                                                                                                                                      |              |                         |                  | RECEIV        | 'ED      |                                                                                              |        |
| WELL LOCATION AND ACREAGE DEDICATION PLAT                                                                                                                       |                     |                                               |                            |                                                                                                                                                                      |              |                         |                  |               |          |                                                                                              |        |
| API Number <sup>1</sup> Pool                                                                                                                                    |                     |                                               |                            |                                                                                                                                                                      |              |                         |                  |               |          |                                                                                              |        |
| <b>30-025- 43 203</b> 97964 WC-25 G-075243225C; Lower Bone Spring                                                                                               |                     |                                               |                            |                                                                                                                                                                      |              |                         |                  |               | pring    |                                                                                              |        |
| <sup>4</sup> Property Code                                                                                                                                      |                     |                                               |                            | <sup>5</sup> Property Name                                                                                                                                           |              |                         |                  |               |          | * Well Number                                                                                |        |
| 39911                                                                                                                                                           |                     |                                               | BELL LAKE 24 FED 7H        |                                                                                                                                                                      |              |                         |                  |               |          |                                                                                              | 7H     |
| <sup>7</sup> OGRID No.                                                                                                                                          |                     |                                               | <sup>8</sup> Operator Name |                                                                                                                                                                      |              |                         |                  |               |          | * Elevation                                                                                  |        |
| 6137 /                                                                                                                                                          |                     |                                               | DEV                        | DEVON ENERGY PRODUCTION COMPANY, L.P.                                                                                                                                |              |                         |                  |               |          |                                                                                              | 3554.2 |
| -                                                                                                                                                               |                     |                                               |                            |                                                                                                                                                                      | " Surf       | ace                     | Location         |               |          |                                                                                              |        |
| UL or lot no.                                                                                                                                                   | Section             | Townsh                                        | ip Range                   | Lot I                                                                                                                                                                | dn Feet from | the                     | North/South line | Feet from the | East/W   | ést line                                                                                     | County |
| 0                                                                                                                                                               | 24                  | 24 S                                          | 32 E                       |                                                                                                                                                                      | 200          |                         | SOUTH            | 1880          | EA       | ST                                                                                           | LEA    |
| " Bottom Hole Location If Different From Surface                                                                                                                |                     |                                               |                            |                                                                                                                                                                      |              |                         |                  |               |          |                                                                                              |        |
| UL or lot no.                                                                                                                                                   | Section             | Townsh                                        | ip Range                   | Lot I                                                                                                                                                                | dn Feet from | the                     | North/South line | Feet from the | East/W   | est line                                                                                     | County |
| В                                                                                                                                                               | 24                  | 24 S                                          | 32 E                       |                                                                                                                                                                      | 330          | 1                       | NORTH            | 1980          | EA       | ST                                                                                           | LEA    |
| <sup>12</sup> Dedicated Acres                                                                                                                                   | <sup>13</sup> Joint | nt or Infill <sup>14</sup> Consolidation Code |                            |                                                                                                                                                                      |              | <sup>15</sup> Order No. |                  |               |          |                                                                                              |        |
| 160.00                                                                                                                                                          |                     |                                               |                            |                                                                                                                                                                      |              |                         |                  |               |          |                                                                                              | 1      |