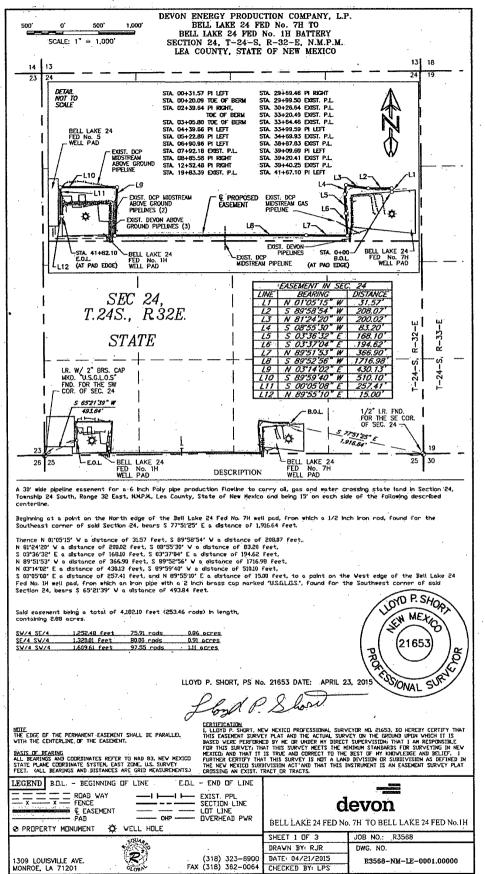

## FLOWLINE PLAT (400631XYZ)

6" POLY FLOWLINE AND A 4" GAS LIFT LINE (IN THE SAME EASEMENT) FROM BELL LAKE "24" FED 7H TO BELL LAKE "24" FED BS CENTRAL TANK BATTERY

DEVON ENERGY PRODUCTION COMPANY, L.P. CENTERLINE SURVEY OF A PIPELINE CROSSING SECTION 24, TOWNSHIP 24 SOUTH, RANGE 32 EAST, N.M.P.M. LEA COUNTY, STATE OF NEW MEXICO JANUARY 13, 2016

## DESCRIPTION

A STRIP OF LAND 30 FEET WIDE CROSSING BUREAU OF LAND MANAGEMENT LAND IN SECTION 24, TOWNSHIP 24 SOUTH, RANGE 32 EAST, N.M.P.M., LEA COUNTY, STATE OF NEW MEXICO AND BEING 15 FEET EACH SIDE OF THE FOLLOWING DESCRIBED CENTERLINE SURVEY:

BEGINNING AT A POINT WITHIN THE SW/4 SE/4 OF SAID SECTION 24, TOWNSHIP 24 SOUTH, RANGE 32 EAST, N.M.P.M., WHENCE THE SOUTH QUARTER CORNER OF SAID SECTION 24, TOWNSHIP 24 SOUTH, RANGE 32 EAST, N.M.P.M. BEARS S68 10'22"W, A DISTANCE OF 1021.62 FEET;

THENCE NO0'00'11"W A DISTANCE OF 55.03 FEET TO AN ANGLE POINT OF THE LINE HEREIN DESCRIBED; THENCE N89'48'21"E A DISTANCE OF 752.90 FEET TO AN ANGLE POINT OF THE LINE HEREIN DESCRIBED; THENCE S00'02'24"W A DISTANCE OF 19.99 FEET THE TERMINUS OF THIS CENTERLINE SURVEY, WHENCE THE SOUTHEAST CORNER OF SAID SECTION 24, TOWNSHIP 24 SOUTH, RANGE 32 EAST, N.M.P.M. BEARS S67'03'36"E, A DISTANCE OF 1016.73 FEET;

SAID STRIP OF LAND BEING 827.91 FEET OR 50.18 RODS IN LENGTH, CONTAINING 0.570 ACRES MORE OR LESS AND BEING ALLOCATED BY FORTIES AS FOLLOWS:

| SW/4 SE/4 | 423.17 L.F. | 25.65 RODS | 0.291 ACRES |
|-----------|-------------|------------|-------------|
| SE/4 SE/4 | 404.74 L.F. | 24.53 RODS | 0.279 ACRES |

## SURVEYOR CERTIFICATE

ARAMULLO

NEW MEXICO, THIS

THINGN

MADRON SURVEYING, (INC. 501 SOUTH CANAL CARLSBAD, NEW MEXICO

GENERAL NOTES 1.) THE INTENT OF THIS ROUTE SURVEY IS TO ACQUIRE AN EASEMENT.

2.) BASIS OF BEARING IS NMSP EAST MÓDIFIED TO SURFACE COORDINATES.

SHEET: 2-4

I, FILIMON F. JARAMILLO, A NEW MEXICO PROFESSIONAL SURVEYOR NO. 12797, HEREBY CERTIFY THAT I HAVE CONDUCTED AND AM RESPONSIBLE FOR THIS SURVEY, THAT THIS SURVEY IS TRUE AND CORRECT TO THE BEST OF MY KNOWLEDGE AND BELIEF, AND THAT THIS SURVEY AND PLAT MEET THE MINIMUM STANDARDS FOR LAND SURVEYING IN THE STATE OF NEW MEXICO. IN WITNESS WHEREOF THIS CERTIFICATE IS EXECUTED AT CARLSBAD,

O

DAY OF JANUARY 2016 MADRON SURVEYING, INC. 301 SOUTH CANAL CARLSBAD, NEW MEXICO 88220 D Phone (575) 234-3341

SURVEY NO. 4450