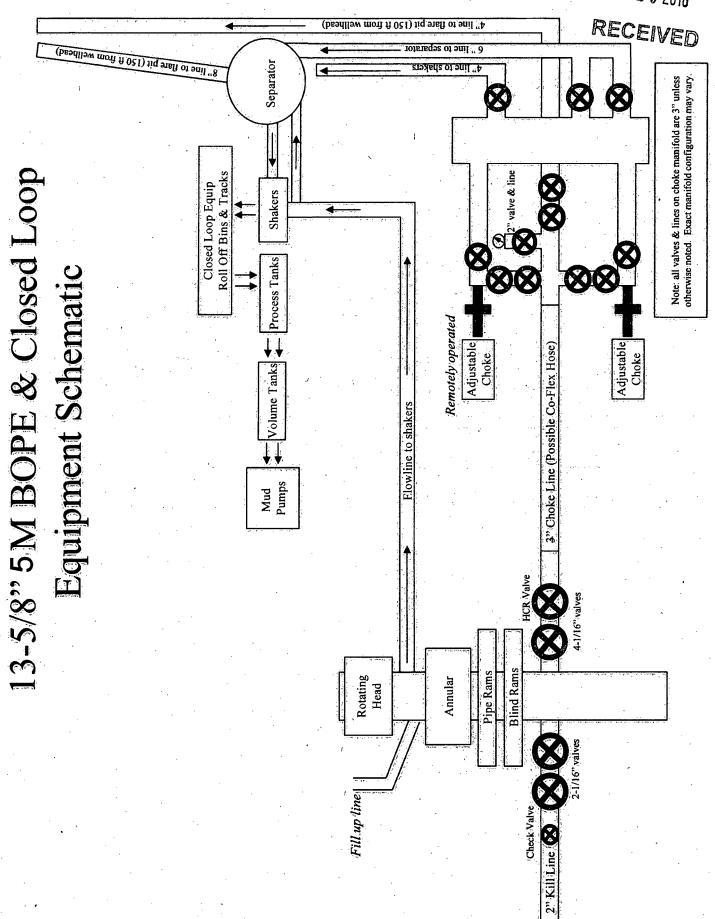

#### **NOTES REGARDING BLOWOUT PREVENTERS**

#### Devon Energy Production Company, L.P. **BELL LAKE 24 FED 7H**

- 1. Drilling Nipple will be constructed so it can be removed mechanically without the aid of a welder. The minimum internal diameter will equal BOP bore.
- 2. Wear ring will be properly installed in head.
- 3. Blowout preventer and all associated filings will be in operable condition to withstand a minimum of 3000psi working pressure.
- 4. All fittings will be flanged.

- 5000 A fill bore safety valve tested to a minimum of 3000psi WP with proper thread 5. connections will be available on the rotary rig floor at all times.
- 6. All choke lines will be anchored to prevent movement.
- 7. All BOP equipment will be equal to or larger in bore than the internal diameter of the last casing string.
- 8. Will maintain a kelly cock attached to the kelly.
- 9. Hand wheels and wrenches will be properly installed and tested for safe operation.
- 10. Hydraulic floor control for blowout preventer will be located as near in proximity to driller's controls as possible.
- 11. All BOP equipment will meet API standards and include a minimum 40 gallon accumulator having two independent means of power to initiate closing operation.