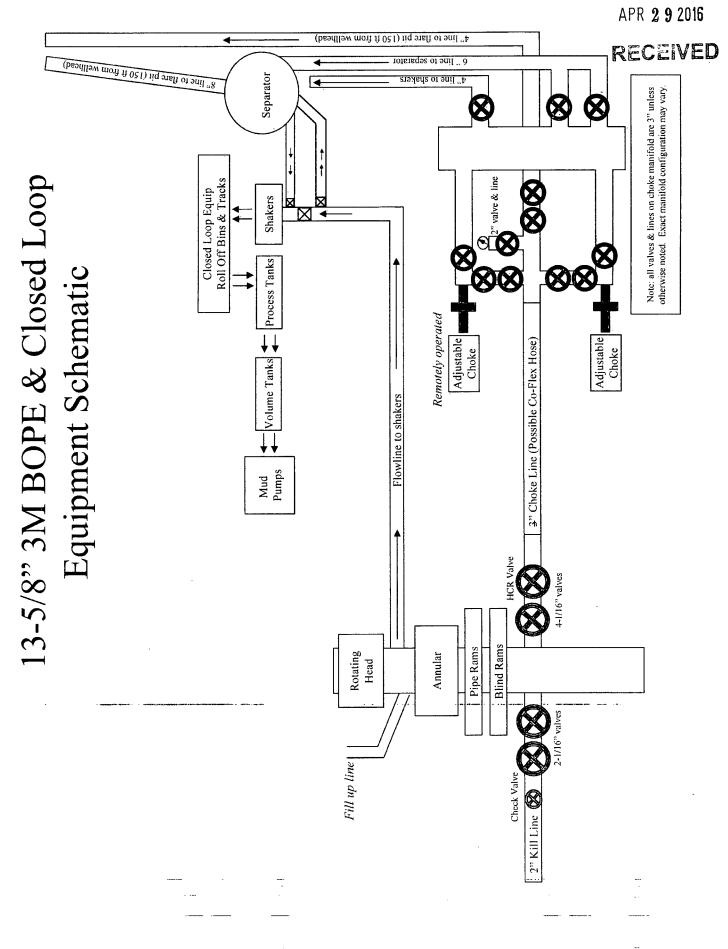

|   | -         | 1 |  |                  | Ļ        |     | - | <br>1 | 1 |   |     | 1           |   |   |      | <br> |         |                       | -        |         |                                                                                                                                                                                                                                                                                                                                                                                                                                                                                                                                                                                                                                                                                                                                                                                                                                                                                                                                                                                                                                                                                                                                                                                                                                                                                                                                                                                                                                                                                                                                                                                                                                                                                                                                                                                                                                                                                                                                                                                                                                                                                                                                |           | +        | 1 | - |   | -  |   | 1 |   |   | 1 |  | _ |   |   | 1 |   | <br>ľ                        | ĩ | ü  | đ  | Ú.   | ₿t | 1         | a        | 1 1 | Di<br>Cft |    | 1 | l |
|---|-----------|---|--|------------------|----------|-----|---|-------|---|---|-----|-------------|---|---|------|------|---------|-----------------------|----------|---------|--------------------------------------------------------------------------------------------------------------------------------------------------------------------------------------------------------------------------------------------------------------------------------------------------------------------------------------------------------------------------------------------------------------------------------------------------------------------------------------------------------------------------------------------------------------------------------------------------------------------------------------------------------------------------------------------------------------------------------------------------------------------------------------------------------------------------------------------------------------------------------------------------------------------------------------------------------------------------------------------------------------------------------------------------------------------------------------------------------------------------------------------------------------------------------------------------------------------------------------------------------------------------------------------------------------------------------------------------------------------------------------------------------------------------------------------------------------------------------------------------------------------------------------------------------------------------------------------------------------------------------------------------------------------------------------------------------------------------------------------------------------------------------------------------------------------------------------------------------------------------------------------------------------------------------------------------------------------------------------------------------------------------------------------------------------------------------------------------------------------------------|-----------|----------|---|---|---|----|---|---|---|---|---|--|---|---|---|---|---|------------------------------|---|----|----|------|----|-----------|----------|-----|-----------|----|---|---|
|   | 1         |   |  |                  |          |     |   |       |   |   |     |             |   |   |      |      |         |                       |          |         |                                                                                                                                                                                                                                                                                                                                                                                                                                                                                                                                                                                                                                                                                                                                                                                                                                                                                                                                                                                                                                                                                                                                                                                                                                                                                                                                                                                                                                                                                                                                                                                                                                                                                                                                                                                                                                                                                                                                                                                                                                                                                                                                |           | 1        |   | 1 |   |    |   |   | - |   |   |  |   |   | - |   | - |                              |   | li | ły | ľ    |    | 90<br>(9) | ita<br>9 | נס  | D         | eŢ |   |   |
|   | ويسكونينا |   |  | + +              | 11111    |     |   |       |   |   | 199 | บบอ         | - |   |      |      |         |                       |          |         |                                                                                                                                                                                                                                                                                                                                                                                                                                                                                                                                                                                                                                                                                                                                                                                                                                                                                                                                                                                                                                                                                                                                                                                                                                                                                                                                                                                                                                                                                                                                                                                                                                                                                                                                                                                                                                                                                                                                                                                                                                                                                                                                | ATTA DE   |          | " |   |   |    |   |   |   |   |   |  |   |   |   |   |   | <br>                         |   |    |    |      |    |           |          |     |           |    |   |   |
|   |           |   |  |                  |          |     |   |       |   |   |     |             |   |   |      | 1    |         |                       |          |         |                                                                                                                                                                                                                                                                                                                                                                                                                                                                                                                                                                                                                                                                                                                                                                                                                                                                                                                                                                                                                                                                                                                                                                                                                                                                                                                                                                                                                                                                                                                                                                                                                                                                                                                                                                                                                                                                                                                                                                                                                                                                                                                                |           |          |   | i |   |    |   |   |   |   |   |  |   |   |   | + |   | <br>                         |   |    |    |      |    |           |          |     |           |    |   |   |
| þ |           |   |  | 1<br>1<br>1<br>1 | 24 14 11 |     |   |       |   |   |     | 1<br>0<br>1 | 1 |   |      | 4    | 0       |                       |          | 24.6.11 | STATISTICS.                                                                                                                                                                                                                                                                                                                                                                                                                                                                                                                                                                                                                                                                                                                                                                                                                                                                                                                                                                                                                                                                                                                                                                                                                                                                                                                                                                                                                                                                                                                                                                                                                                                                                                                                                                                                                                                                                                                                                                                                                                                                                                                    | PUT RUNA  | モルル      | 1 |   | e | 40 |   |   |   | 1 |   |  |   | 8 | ) |   |   | <br>                         |   |    |    | ic   | jc | )         |          |     |           |    |   |   |
| 2 | 24        |   |  |                  |          |     |   |       |   |   |     |             |   |   |      |      |         | and the second second |          |         |                                                                                                                                                                                                                                                                                                                                                                                                                                                                                                                                                                                                                                                                                                                                                                                                                                                                                                                                                                                                                                                                                                                                                                                                                                                                                                                                                                                                                                                                                                                                                                                                                                                                                                                                                                                                                                                                                                                                                                                                                                                                                                                                |           |          |   |   |   |    |   |   |   |   |   |  |   |   |   |   |   | <br>                         |   |    | ţ. | 1111 |    |           |          |     |           |    |   |   |
|   |           |   |  | + + +            | 2221     |     |   |       |   |   | 995 | 0           |   |   |      |      |         | AND THE R. LANSING    |          | FIN F   | THE REPART                                                                                                                                                                                                                                                                                                                                                                                                                                                                                                                                                                                                                                                                                                                                                                                                                                                                                                                                                                                                                                                                                                                                                                                                                                                                                                                                                                                                                                                                                                                                                                                                                                                                                                                                                                                                                                                                                                                                                                                                                                                                                                                     | 1 1 1     | Ci ci ci |   |   |   |    |   |   |   |   |   |  |   |   | 1 |   |   |                              |   | ł  |    |      |    |           |          |     |           |    |   |   |
| Π | 2         |   |  |                  |          |     |   |       |   |   |     |             |   |   |      |      |         |                       |          |         |                                                                                                                                                                                                                                                                                                                                                                                                                                                                                                                                                                                                                                                                                                                                                                                                                                                                                                                                                                                                                                                                                                                                                                                                                                                                                                                                                                                                                                                                                                                                                                                                                                                                                                                                                                                                                                                                                                                                                                                                                                                                                                                                |           |          |   |   |   |    |   |   |   |   |   |  |   |   |   |   | Ţ | <br>the second second second |   |    | 1. |      |    |           |          |     |           |    |   |   |
|   |           |   |  | + + +            | 221      | にたい |   |       |   |   | 334 | 000         |   |   | <br> |      |         |                       | THE REAL | FHIN    | Contraction of the local distribution of the | THE PARTY |          |   |   |   | T  |   |   |   |   |   |  |   |   |   |   |   |                              |   |    |    |      |    |           |          |     |           |    |   |   |
| Τ | 12        | Ι |  |                  |          |     |   | Ī     |   | Ī |     |             | - |   |      |      |         |                       |          |         |                                                                                                                                                                                                                                                                                                                                                                                                                                                                                                                                                                                                                                                                                                                                                                                                                                                                                                                                                                                                                                                                                                                                                                                                                                                                                                                                                                                                                                                                                                                                                                                                                                                                                                                                                                                                                                                                                                                                                                                                                                                                                                                                | ļ         |          |   | - |   |    |   |   |   |   |   |  |   |   | 1 |   |   | <br>                         |   | 1  |    |      |    |           |          |     |           |    |   |   |
|   | T         |   |  |                  |          |     |   |       | - |   |     |             |   |   |      | <br> | 5 2 4 2 | 1.00                  |          |         |                                                                                                                                                                                                                                                                                                                                                                                                                                                                                                                                                                                                                                                                                                                                                                                                                                                                                                                                                                                                                                                                                                                                                                                                                                                                                                                                                                                                                                                                                                                                                                                                                                                                                                                                                                                                                                                                                                                                                                                                                                                                                                                                |           |          |   |   |   |    |   |   | Ì |   | I |  |   |   |   | Ī |   | <br>                         |   |    |    |      |    |           |          |     |           |    |   |   |
| 2 |           |   |  |                  |          |     | _ | -     |   |   |     |             | 1 | 1 | 7    |      |         | T                     |          |         |                                                                                                                                                                                                                                                                                                                                                                                                                                                                                                                                                                                                                                                                                                                                                                                                                                                                                                                                                                                                                                                                                                                                                                                                                                                                                                                                                                                                                                                                                                                                                                                                                                                                                                                                                                                                                                                                                                                                                                                                                                                                                                                                |           | -        |   |   |   |    |   |   |   |   |   |  |   |   | _ |   |   |                              |   |    |    |      |    |           |          |     |           |    |   |   |
| Π | T         | Ī |  |                  |          |     |   |       |   |   |     |             |   |   |      |      |         |                       |          |         |                                                                                                                                                                                                                                                                                                                                                                                                                                                                                                                                                                                                                                                                                                                                                                                                                                                                                                                                                                                                                                                                                                                                                                                                                                                                                                                                                                                                                                                                                                                                                                                                                                                                                                                                                                                                                                                                                                                                                                                                                                                                                                                                |           |          |   |   |   |    | - |   | Ì |   |   |  |   |   |   |   |   |                              |   |    |    | 1    |    |           |          |     |           |    |   |   |