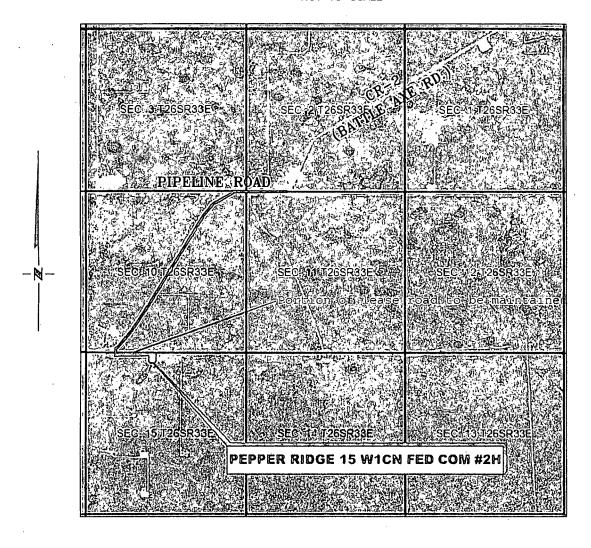

## VICINITY MAP

NOT TO SCALE

SECTION 15, TWP. 26 SOUTH, RGE. 33 EAST, N. M. P. M., EDDY CO., NEW MEXICO

OPERATOR: Mewbourne Oil Company
LEASE: Pepper Ridge 15 W1CN Fed Com
LEVATION: 185' FNL & 2310' FWL
ELEVATION: 3302'

WELL NO.: 2H

Firm No.: TX 10193838 NM 4655451

Copyright 2014 - All Rights Reserved

REVISION DATE JOB NO.: LS1512653 DWG. NO.: 1512653VM

SCALE: NTS DATE: 12-23-2015 SURVEYED BY: ML/CE DRAWN BY: LPS APPROVED BY: RMH SHEET: 1 OF 1