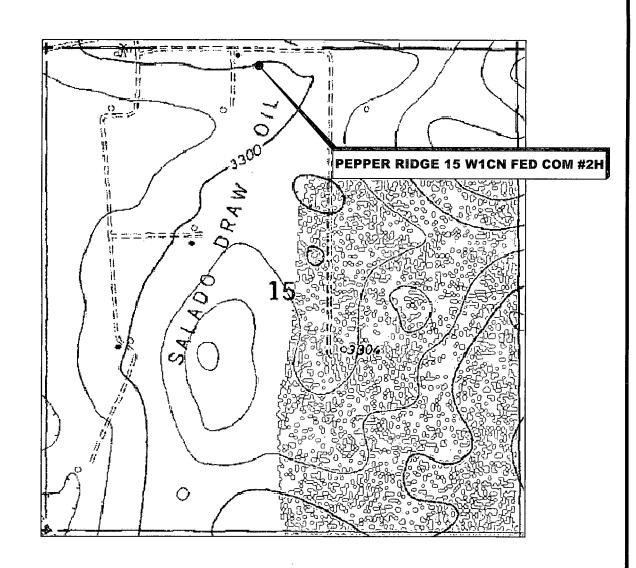

## LOCATION VERIFICATION MAP

SECTION 15, TWP. 26 SOUTH, RGE. 33 EAST, N. M. P. M., LEA CO., NEW MEXICO

OPERATOR: Mewbourne Oil Company

LEASE: Pepper Ridge 15 W1CN Fed Com

WELL NO.: 2H

ELEVATION: 3302'

LOCATION: 185' FNL & 2310' FWL

CONTOUR INTERVAL: 10'

USGS TOPO. SOURCE MAP:

Paduca Breaks East, NM (1973)

Firm No.: TX 10193838 NM 4655451

Copyright 2014 - All Rights Reserved

REVISION DATE JOB NO.: LS1512653 DWG. NO.: 1512653LVM

308 W. BROADWAY ST., HOBBS, NM 88240 (575) 964-8200 SCALE: 1" = 1000' DATE: 12-23-2015 SURVEYED BY: ML/CE DRAWN BY: LPS APPROVED BY: RMH SHEET: 1 OF 1