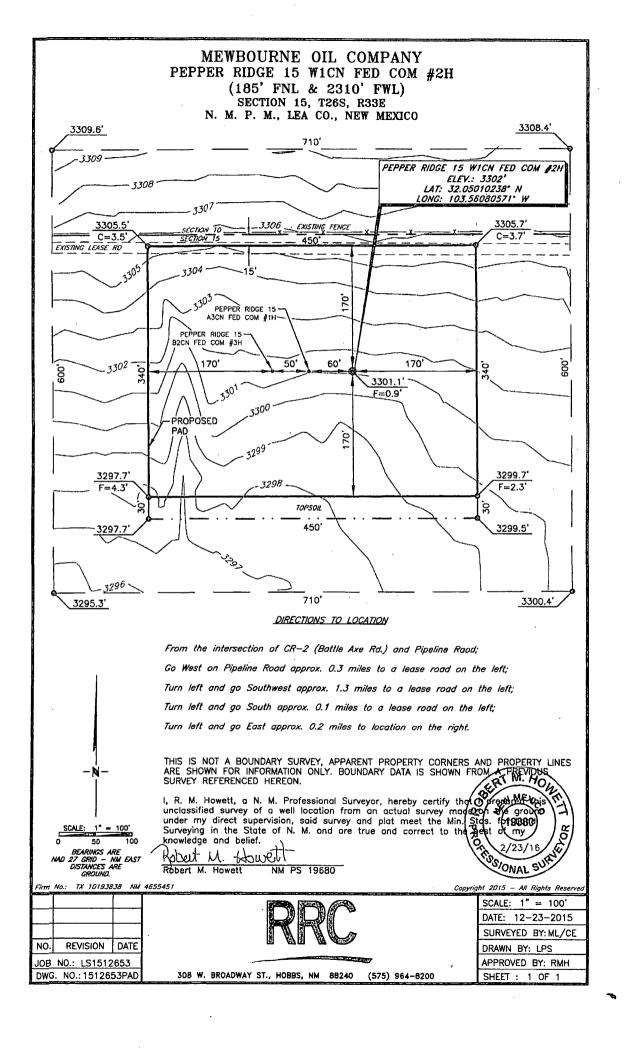

Legal Description of Land:

Section 15, T-26S, R-33E Lea County, New Mexico.

Location @ 185' FNL & 2310' FWL.

Formation (if applicable):

Wolfcamp

Bond Coverage:

\$150,000

BLM Bond File:

## VICINITY MAP

NOT TO SCALE

SECTION 15, TWP. 26 SOUTH, RGE. 33 EAST, N. M. P. M., EDDY CO., NEW MEXICO

OPERATOR: Mewbourne Oil Company
LEASE: Pepper Ridge 15 W1CN Fed Com
LEVATION: 185' FNL & 2310' FWL
ELEVATION: 3302'

WELL NO.: 2H

Firm No.: TX 10193838 NM 4655451

Copyright 2014 - All Rights Reserved

REVISION DATE JOB NO.: LS1512653 DWG. NO.: 1512653VM

SCALE: NTS DATE: 12-23-2015 SURVEYED BY: ML/CE DRAWN BY: LPS APPROVED BY: RMH SHEET: 1 OF 1