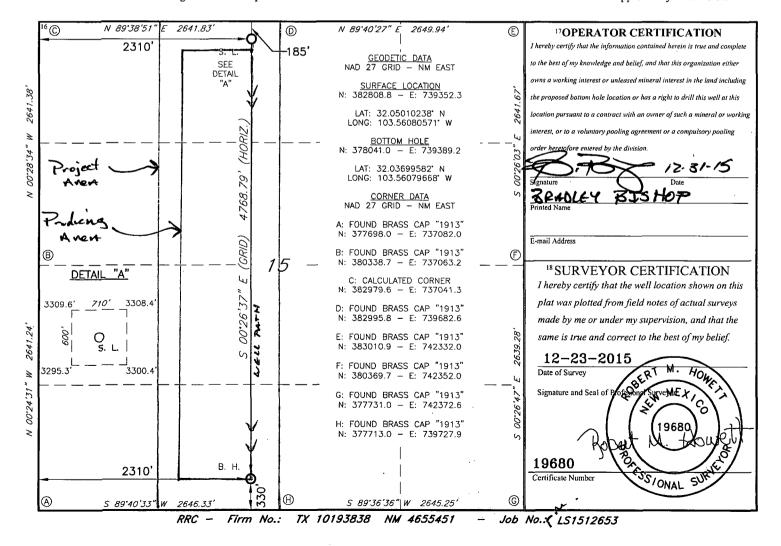

APR 2 9 2016

☐ AMENDED REPORT

WELL LOCATION AND ACREAGE DEDICATION WIFAM <sup>2</sup>Pool Code 5 Property Name PEPPER RIDGE 15 W1CN FED COM 2H 8 Operator Name OGRID NO 9Elevation 4746 MEWBOURNE OIL COMPANY 3302 <sup>10</sup> Surface Location Feet from the North/South line UL or lot no. Section Township Range Lot Idn Feet From the East/West line County 33E 15 **26S** 185 NORTH 2310 C WEST LEA 11 Bottom Hole Location If Different From Surface Feet from the North/South line Feet from the UL or lot no. Section Township Range East/West line County **26S** 33E 330 SOUTH N 15 2310 WEST **LEA** 12 Dedicated Acres 13 Joint or Infill 14 Consolidation Code 15 Order No.

No allowable will be assigned to this completion until all interest have been consolidated or a non-standard unit has been approved by the division.