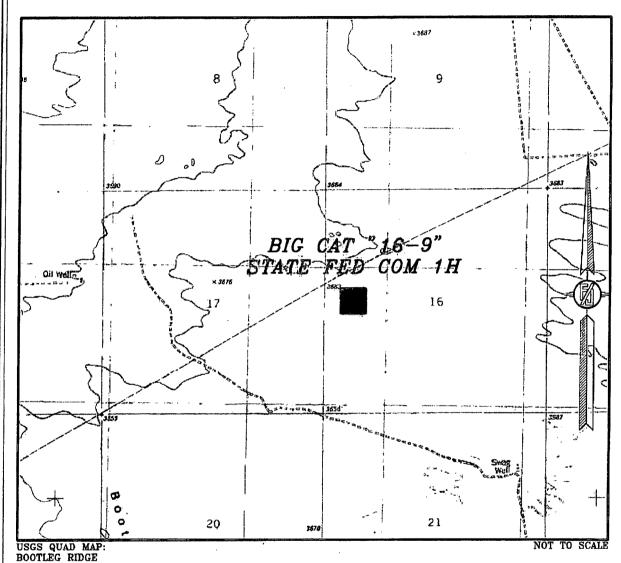

## SECTION 16, TOWNSHIP 23 SOUTH, RANGE 32 EAST, N.M.P.M. LEA COUNTY, STATE OF NEW MEXICO LOCATION VERIFICATION MAP

DEVON ENERGY PRODUCTION COMPANY, L.P.

BIG CAT "16-9" STATE FED COM 1H

LOCATED 2590 FT. FROM THE NORTH LINE

AND 614 FT. FROM THE WEST LINE OF

SECTION 16, TOWNSHIP 23 SOUTH,

RANGE 32 EAST, N.M.P.M.

LEA COUNTY, STATE OF NEW MEXICO

JANUARY 24, 2015

SURVEY NO. 3639