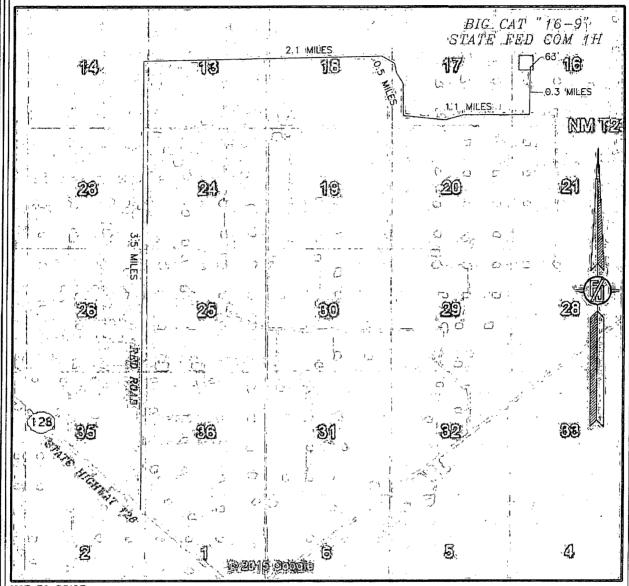

012 60 120 240 SCALE 1" = 120' DIRECTIONS TO LOCATION

FROM THE INTERSECTION OF STATE HIGHWAY 128 AND RED ROAD (CR 798) GO NORTH ON RED ROAD APPROX. 3.5 MILES TO A LEASE ROAD ON RIGHT (EAST) TURN EAST GO APPROX. 2.1 MILES, ROAD TURNS RIGHT (SOUTH) GO SOUTH APPROX. 0.5 MILES, ROAD TURNS LEFT (EAST) GO EAST APPROX. 1.1 MILES TO A LEASE ROAD ON LEFT (NORTH) TURN NORTH GO APPROX. 0.3 MILES, TURN NORTH GO APPROX. 63' TO THE SOUTHEAST PAD CORNER FOR THIS LOCATION.

## SECTION 16, TOWNSHIP 23 SOUTH, RANGE 32 EAST, N.M.P.M. LEA COUNTY, STATE OF NEW MEXICO VICINITY MAP

DISTANCES IN MILES

NOT

DIRECTIONS TO LOCATION

DIRECTIONS TO LOCATION
FROM THE INTERSECTION OF STATE HIGHWAY 128 AND RED ROAD (CR
798) GO NORTH ON RED ROAD APPROX. 3.5 MILES TO A LEASE
ROAD ON RIGHT (EAST) TURN EAST GO APPROX. 2.1 MILES, ROAD
TURNS RIGHT (SOUTH) GO SOUTH APPROX. 0.5 MILES, ROAD TURNS
LEFT (EAST) GO EAST APPROX. 1.1 MILES TO A LEASE ROAD ON LEFT
(NORTH) TURN NORTH GO APPROX. 0.3 MILES, TURN NORTH GO
APPROX. 63' TO THE SOUTHEAST PAD CORNER FOR THIS LOCATION.