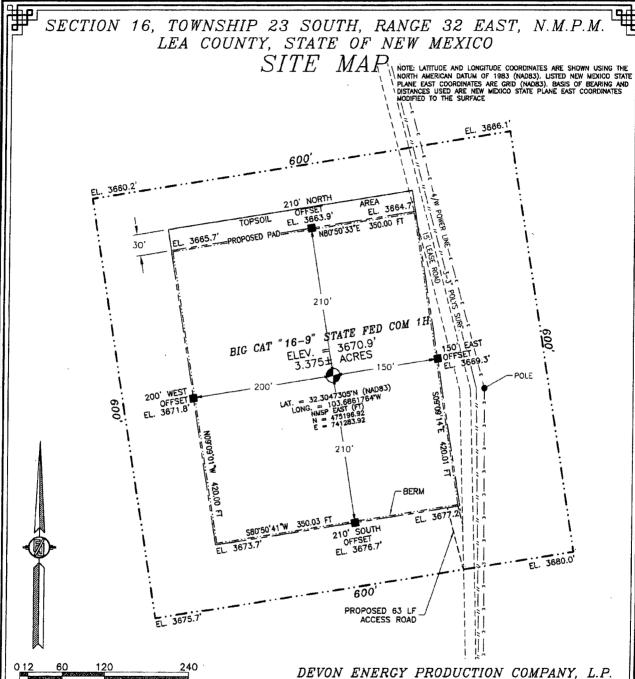

DEVON ENERGY PRODUCTION COMPANY, L.P.

BIG CAT "16-9" STATE FED COM 1H

LOCATED 2590 FT. FROM THE NORTH LINE
AND 614 FT. FROM THE WEST LINE OF

SECTION 16, TOWNSHIP 23 SOUTH,

RANGE 32 EAST, N.M.P.M.

LEA COUNTY, STATE OF NEW MEXICO

012 60 120 240 SCALE 1" = 120' DIRECTIONS TO LOCATION

FROM THE INTERSECTION OF STATE HIGHWAY 128 AND RED ROAD (CR 798) GO NORTH ON RED ROAD APPROX. 3.5 MILES TO A LEASE ROAD ON RIGHT (EAST) TURN EAST GO APPROX. 2.1 MILES, ROAD TURNS RIGHT (SOUTH) GO SOUTH APPROX. 0.5 MILES, ROAD TURNS LEFT (EAST) GO EAST APPROX. 1.1 MILES TO A LEASE ROAD ON LEFT (NORTH) TURN NORTH GO APPROX. 0.3 MILES, TURN NORTH GO APPROX. 63' TO THE SOUTHEAST PAD CORNER FOR THIS LOCATION.