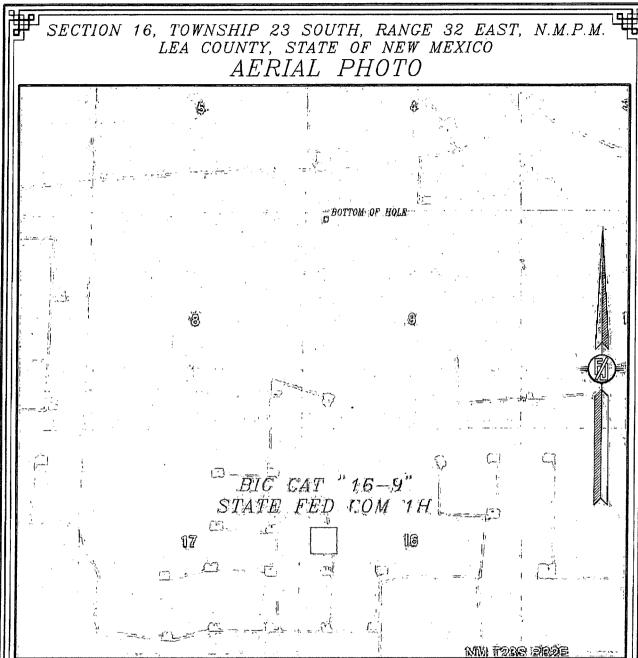

JANUARY 24, 2015

SURVEY NO. 3639

NOT TO SCALE AERIAL PHOTO: GOOGLE EARTH FEBRUARY 2014

DEVON ENERGY PRODUCTION COMPANY, L.P.

BIG CAT "16-9" STATE FED COM 1H

LOCATED 2590 FT. FROM THE NORTH LINE

AND 614 FT. FROM THE WEST LINE OF

SECTION 16, TOWNSHIP 23 SOUTH,

RANGE 32 EAST, N.M.P.M.

LEA COUNTY, STATE OF NEW MEXICO

JANUARY 24, 2015

SURVEY NO. 3639