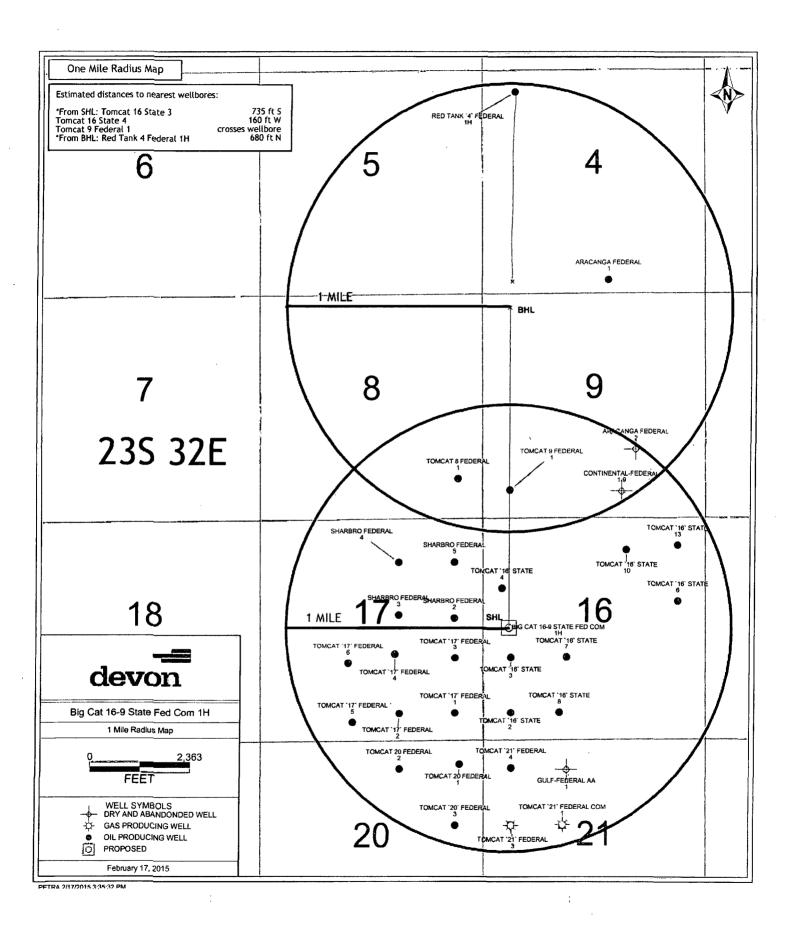

## SECTION 16, TOWNSHIP 23 SOUTH, RANGE 32 EAST, N.M.P.M. LEA COUNTY, STATE OF NEW MEXICO LOCATION VERIFICATION MAP

DEVON ENERGY PRODUCTION COMPANY, L.P.

BIG CAT "16-9" STATE FED COM 1H

LOCATED 2590 FT. FROM THE NORTH LINE

AND 614 FT. FROM THE WEST LINE OF

SECTION 16, TOWNSHIP 23 SOUTH,

RANGE 32 EAST, N.M.P.M.

LEA COUNTY, STATE OF NEW MEXICO

JANUARY 24, 2015

SURVEY NO. 3639