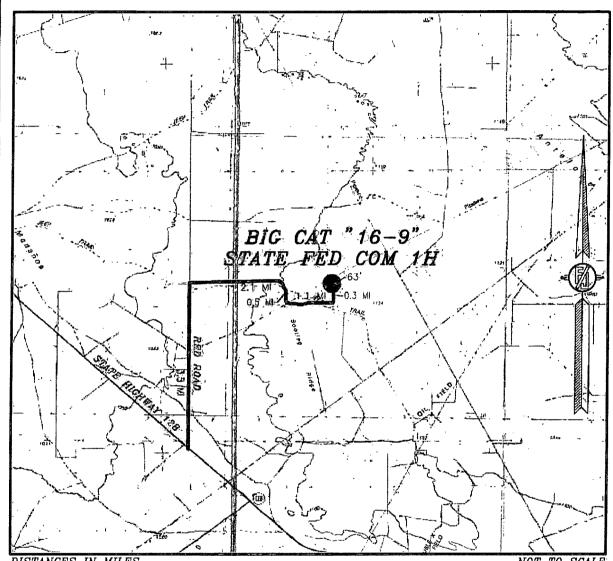

## SECTION 16, TOWNSHIP 23 SOUTH, RANGE 32 EAST, N.M.P.M. LEA COUNTY, STATE OF NEW MEXICO VICINITY MAP

DISTANCES IN MILES

NOT

DIRECTIONS TO LOCATION

DIRECTIONS TO LOCATION
FROM THE INTERSECTION OF STATE HIGHWAY 128 AND RED ROAD (CR
798) GO NORTH ON RED ROAD APPROX. 3.5 MILES TO A LEASE
ROAD ON RIGHT (EAST) TURN EAST GO APPROX. 2.1 MILES, ROAD
TURNS RIGHT (SOUTH) GO SOUTH APPROX. 0.5 MILES, ROAD TURNS
LEFT (EAST) GO EAST APPROX. 1.1 MILES TO A LEASE ROAD ON LEFT
(NORTH) TURN NORTH GO APPROX. 0.3 MILES, TURN NORTH GO
APPROX. 63' TO THE SOUTHEAST PAD CORNER FOR THIS LOCATION.

012 60 120 240 SCALE 1" = 120' DIRECTIONS TO LOCATION

FROM THE INTERSECTION OF STATE HIGHWAY 128 AND RED ROAD (CR 798) GO NORTH ON RED ROAD APPROX. 3.5 MILES TO A LEASE ROAD ON RIGHT (EAST) TURN EAST GO APPROX. 2.1 MILES, ROAD TURNS RIGHT (SOUTH) GO SOUTH APPROX. 0.5 MILES, ROAD TURNS LEFT (EAST) GO EAST APPROX. 1.1 MILES TO A LEASE ROAD ON LEFT (NORTH) TURN NORTH GO APPROX. 0.3 MILES, TURN NORTH GO APPROX. 63' TO THE SOUTHEAST PAD CORNER FOR THIS LOCATION.