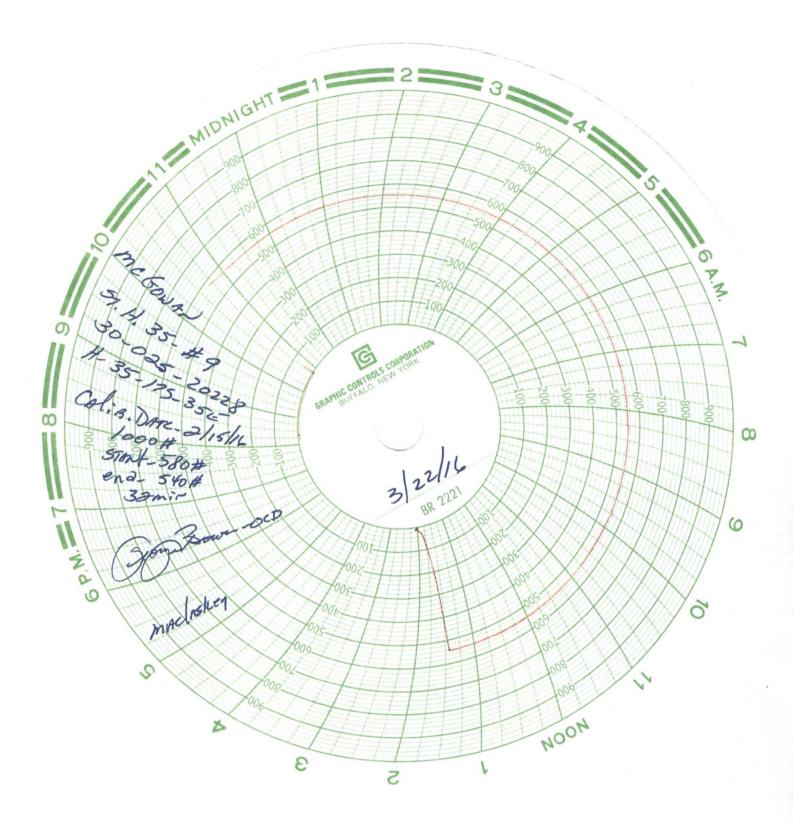

|                                                                                                                                                                                                                                                        |                                                                                                                | (100                         | Form C-103                                       |
|--------------------------------------------------------------------------------------------------------------------------------------------------------------------------------------------------------------------------------------------------------|----------------------------------------------------------------------------------------------------------------|------------------------------|--------------------------------------------------|
| <u>District I</u> – (575) 393-6161                                                                                                                                                                                                                     | Energy, Minerals and Natura                                                                                    | al Resources                 | Revised July 18, 2013                            |
| 1625 N. French Dr., Hobbs, NM 88240                                                                                                                                                                                                                    |                                                                                                                |                              | WELL API NO.                                     |
| <u>District II</u> – (575) 748-1283<br>811 S. First St., Artesia, NM 88210                                                                                                                                                                             | S. First St., Artesia, NM 88210 OIL CONSERVATION DIVISION rict III – (505) 334-6178 1220 South St. Francis Dr. |                              | 30 025 20228                                     |
| <u>District III</u> – (505) 334-6178                                                                                                                                                                                                                   |                                                                                                                |                              | 5. Indicate Type of Lease STATE □ FEE □          |
| 000 Rio Brazos Rd., Aztec, NM 87410<br>District IV = (505) 476-3460 Santa Fe, NM 87505                                                                                                                                                                 |                                                                                                                | 6. State Oil & Gas Lease No. |                                                  |
| <u>District IV</u> – (505) 476-3460<br>1220 S. St. Francis Dr., Santa Fe, NM<br>87505                                                                                                                                                                  | 541141 071                                                                                                     |                              | B-3196                                           |
|                                                                                                                                                                                                                                                        | ES AND REPORTS ON WELLS                                                                                        |                              | 7. Lease Name or Unit Agreement Name             |
| (DO NOT USE THIS FORM FOR PROPOSA                                                                                                                                                                                                                      |                                                                                                                |                              |                                                  |
| DIFFERENT RESERVOIR. USE "APPLICA" PROPOSALS.)                                                                                                                                                                                                         | TION FOR PERMIT" (FORM C-101) FOR                                                                              | RSUCH                        | State 35 H                                       |
|                                                                                                                                                                                                                                                        | ias Well Other HOBBS                                                                                           | OCD                          | 8. Well Number 9                                 |
| 2. Name of Operator                                                                                                                                                                                                                                    | as well other                                                                                                  |                              | 9. OGRID Number                                  |
| McGowan Working Partners, Inc.                                                                                                                                                                                                                         | MAY <b>04</b>                                                                                                  | 2016                         | 220397                                           |
| 3. Address of Operator                                                                                                                                                                                                                                 |                                                                                                                |                              | 10. Pool name or Wildcat                         |
| P O Box 55809, Jackson MS 39296                                                                                                                                                                                                                        | 5809 DECEI                                                                                                     | VED                          | Vacuum; Abo. North                               |
| 4. Well Location                                                                                                                                                                                                                                       | RECEI                                                                                                          | VED                          | vacanty roo. Hora                                |
|                                                                                                                                                                                                                                                        | 1000                                                                                                           |                              |                                                  |
| Unit Letter H : 1980 feet from the North line and 460 feet from the East line                                                                                                                                                                          |                                                                                                                |                              |                                                  |
| Section 35                                                                                                                                                                                                                                             | Township 17S Range                                                                                             | 34E                          | NMPM County Lea                                  |
|                                                                                                                                                                                                                                                        | 11. Elevation (Show whether DR, I                                                                              | RKB, RT, GR, etc             |                                                  |
|                                                                                                                                                                                                                                                        | 4023' GL                                                                                                       |                              |                                                  |
|                                                                                                                                                                                                                                                        |                                                                                                                |                              |                                                  |
| 12 Check Ar                                                                                                                                                                                                                                            | propriate Box to Indicate Na                                                                                   | ture of Notice               | Report or Other Data                             |
| 12. Check A                                                                                                                                                                                                                                            | propriate box to maleate Na                                                                                    | ture or reduce,              | Report of Other Data                             |
| E DEDMITTING ZEW                                                                                                                                                                                                                                       | D INJECTION>                                                                                                   | SUF                          | SEQUENT REPORT OF:                               |
| ETERMITIMO OND                                                                                                                                                                                                                                         |                                                                                                                |                              |                                                  |
| COMMENCE DRILLING ORNE TO BAND A                                                                                                                                                                                                                       |                                                                                                                |                              |                                                  |
| PUL RETURN TO TA CASING/CEMENT JOB                                                                                                                                                                                                                     |                                                                                                                |                              |                                                  |
| DOI CSNGENVIRO                                                                                                                                                                                                                                         | CHG LOC                                                                                                        | CASING/CEMEN                 | 11 30B                                           |
| CLC INT TO PA P&A                                                                                                                                                                                                                                      | IR P&A R                                                                                                       |                              |                                                  |
| OTHER.                                                                                                                                                                                                                                                 |                                                                                                                | OTHER:                       | $\bowtie$                                        |
|                                                                                                                                                                                                                                                        |                                                                                                                |                              |                                                  |
| 13. Describe proposed or completed operations. (Clearly state all pertinent details, and give pertinent dates, including estimated date of starting any proposed work). SEE RULE 19.15.7.14 NMAC. For Multiple Completions: Attach wellbore diagram of |                                                                                                                |                              |                                                  |
| proposed completion or recompletion.                                                                                                                                                                                                                   |                                                                                                                |                              |                                                  |
| proposed completion of recon                                                                                                                                                                                                                           | ipiction.                                                                                                      |                              |                                                  |
|                                                                                                                                                                                                                                                        |                                                                                                                |                              |                                                  |
| 1 Completed Decomposite of Small for rejectation and of T/A states                                                                                                                                                                                     |                                                                                                                |                              |                                                  |
| 1 Completed Pressure test of                                                                                                                                                                                                                           | well for reinstatement of T/A statu                                                                            | 16                           |                                                  |
| 1. Completed Pressure test o                                                                                                                                                                                                                           | f well for reinstatement of T/A statu                                                                          | ıs.                          |                                                  |
| Completed Pressure test o                                                                                                                                                                                                                              | well for reinstatement of T/A statu                                                                            | IS.                          |                                                  |
|                                                                                                                                                                                                                                                        |                                                                                                                | ıs.                          |                                                  |
| Th                                                                                                                                                                                                                                                     | s Approval of Temporary                                                                                        | is.                          |                                                  |
| Th                                                                                                                                                                                                                                                     | s Approval of Temporary                                                                                        | 133/                         |                                                  |
| Th                                                                                                                                                                                                                                                     |                                                                                                                | zz/201                       | 18                                               |
| Th                                                                                                                                                                                                                                                     | s Approval of Temporary                                                                                        | ZZ 20                        | 18                                               |
| Th                                                                                                                                                                                                                                                     | s Approval of Temporary                                                                                        | ZZ 20                        | 18                                               |
| Th                                                                                                                                                                                                                                                     | s Approval of Temporary                                                                                        | ZZ 20                        | 18                                               |
| Th                                                                                                                                                                                                                                                     | s Approval of Temporary                                                                                        | ZZ 201                       | 18                                               |
| Th                                                                                                                                                                                                                                                     | s Approval of Temporary                                                                                        | ZZ 20                        | 18                                               |
| Th                                                                                                                                                                                                                                                     | s Approval of Temporary andonment Expires 3                                                                    | zz 201                       | 18                                               |
| Th                                                                                                                                                                                                                                                     | s Approval of Temporary                                                                                        | zz 201                       | 18                                               |
| Th                                                                                                                                                                                                                                                     | s Approval of Temporary andonment Expires 3                                                                    | zz 201                       | 18                                               |
| Spud Date:                                                                                                                                                                                                                                             | s Approval of Temporary<br>andonment Expires 3                                                                 | ZZ 20 <br>e:                 | 18                                               |
| Th                                                                                                                                                                                                                                                     | s Approval of Temporary<br>andonment Expires 3                                                                 | ZZ 20 <br>e:                 | ge and belief.                                   |
| Spud Date:                                                                                                                                                                                                                                             | s Approval of Temporary<br>andonment Expires 3                                                                 | ZZ 20 <br>e:                 | ge and belief.                                   |
| Spud Date:  I hereby certify that the information al                                                                                                                                                                                                   | Rig Release Date                                                                                               | ZZ 20  e:                    |                                                  |
| Spud Date:                                                                                                                                                                                                                                             | Rig Release Date                                                                                               | ZZ 20 <br>e:                 | ge and belief.  DATE 04/15/16                    |
| Spud Date:  I hereby certify that the information all SIGNATURE                                                                                                                                                                                        | Rig Release Date ove is true and complete to the bes                                                           | e: t of my knowledg          | DATE04/15/16                                     |
| Spud Date:  I hereby certify that the information all SIGNATURE  Type or print name Glenn Hepner                                                                                                                                                       | Rig Release Date ove is true and complete to the bes                                                           | e: t of my knowledg          |                                                  |
| Spud Date:  I hereby certify that the information all SIGNATURE                                                                                                                                                                                        | Rig Release Date ove is true and complete to the bes                                                           | e: t of my knowledg          | DATE04/15/16                                     |
| Spud Date:  I hereby certify that the information all SIGNATURE  Type or print name Glenn Hepner  For State Use Only                                                                                                                                   | Rig Release Date ove is true and complete to the bes                                                           | e: t of my knowledg          | DATE 04/15/16  ncgowanwp.com PHONE: 601-982-3444 |
| Spud Date:  I hereby certify that the information all SIGNATURE  Type or print name Glenn Hepner                                                                                                                                                       | Rig Release Date ove is true and complete to the bes                                                           | e: t of my knowledg          | DATE04/15/16                                     |