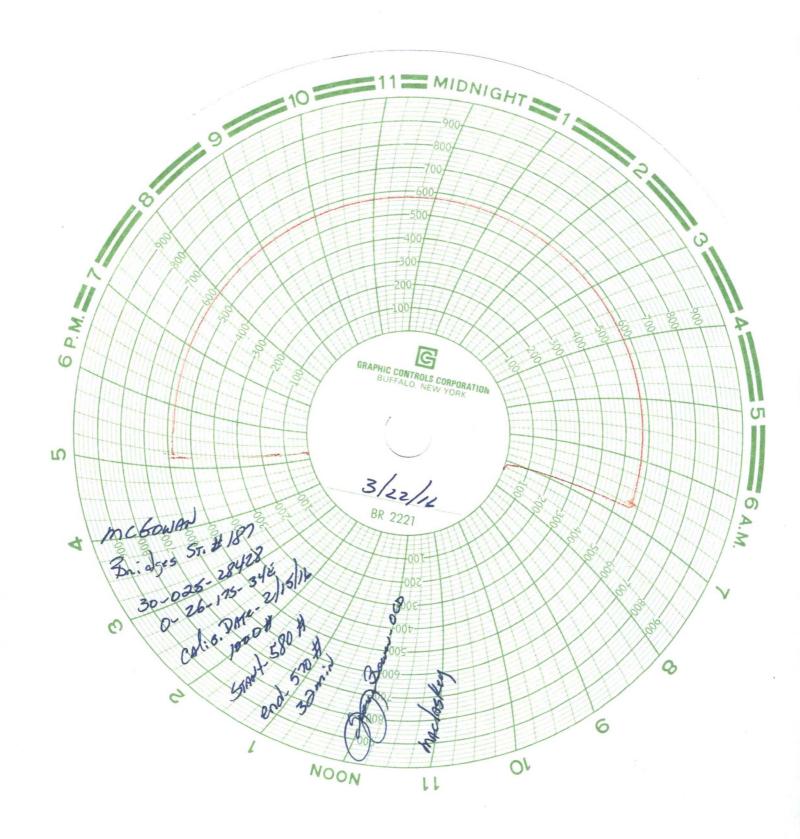

| Submit 1 Copy To Appropriate District Office                                                                                                        | Energy, Minerals and Natural Resources |                          | Form C-103                              |
|-----------------------------------------------------------------------------------------------------------------------------------------------------|----------------------------------------|--------------------------|-----------------------------------------|
| <u>District I</u> – (575) 393-6161<br>1625 N. French Dr., Hobbs, NM 88240                                                                           |                                        |                          | Revised July 18, 2013 WELL API NO.      |
| <u>District II</u> – (575) 748-1283                                                                                                                 | OIL CONSERVATION                       | DIVISION                 | 30 025 28428                            |
| District III - (505) 334-6178                                                                                                                       | 13t 3t., Altesia, 14vi 60210           |                          | 5. Indicate Type of Lease               |
| 1000 Rio Brazos Rd., Aztec, NM 87410<br><u>District IV</u> – (505) 476-3460                                                                         | io Brazos Rd., Aztec, NM 87410         |                          | STATE FEE  6. State Oil & Gas Lease No. |
| 1220 S. St. Francis Dr., Santa Fe, NM<br>87505                                                                                                      |                                        | B-1520                   |                                         |
| SUNDRY NOTICES AND REPORTS ON WELLS (DO NOT USE THIS FORM FOR PROPOSALS TO DRILL OR TO DEEPEN OR PLUG BACK TO A                                     |                                        |                          | 7. Lease Name or Unit Agreement Name    |
| DIFFERENT RESERVOIR. USE "APPLICATION FOR PERMIT" (FORM C-101) FOR SUCH PROPOSALS.)                                                                 |                                        |                          | Bridges State                           |
| 1. Type of Well: Oil Well Gas Well Other WIW                                                                                                        |                                        |                          | 8. Well Number 187                      |
| 2. Name of Operator McGowan Working Partners, Inc. MAY 0 4 2016                                                                                     |                                        |                          | 9. OGRID Number<br>220397               |
| McGowan Working Partners, Inc.  MAY 0 4 2016  3. Address of Operator                                                                                |                                        | 10. Pool name or Wildcat |                                         |
| P O Box 55809, Jackson MS 3929                                                                                                                      | 6-5809                                 | ECEIVED                  | Vacuum GB/SA                            |
| 4. Well Location                                                                                                                                    |                                        |                          |                                         |
| Unit Letter O : 5 feet from the South line and 2550 feet from the East line                                                                         |                                        |                          |                                         |
| Section 26                                                                                                                                          | Township 17S Range                     |                          | NMPM County Lea                         |
| 11. Elevation (Show whether DR, RKB, RT, GR, etc.) 4018' GL                                                                                         |                                        |                          |                                         |
|                                                                                                                                                     |                                        |                          |                                         |
| 12. Check Appropriate Box to Indicate Nature of Notice, Report or Other Data                                                                        |                                        |                          |                                         |
| E DEDMITTING COMP. IN ISOTION                                                                                                                       |                                        |                          |                                         |
| P CONVERSION RBDMS MB   SUBSEQUENT REPORT OF:  REMEDIAL WORK ALTERING CASING                                                                        |                                        |                          |                                         |
| T RETURN TO TA ] COMMENCE DRILLING OPNS P AND A                                                                                                     |                                        |                          |                                         |
| P CSNG ENVIRO CHG LOC ] CASING/CEMENT JOB                                                                                                           |                                        |                          |                                         |
| D INT TO PA P&A NRP&A R                                                                                                                             |                                        |                          |                                         |
| OTHER: : OTHER:                                                                                                                                     |                                        |                          |                                         |
| 13. Describe proposed or completed operations. (Clearly state all pertinent details, and give pertinent dates, including estimated date             |                                        |                          |                                         |
| of starting any proposed work). SEE RULE 19.15.7.14 NMAC. For Multiple Completions: Attach wellbore diagram of proposed completion or recompletion. |                                        |                          |                                         |
| proposed completion of recompletion.                                                                                                                |                                        |                          |                                         |
|                                                                                                                                                     |                                        |                          |                                         |
| 1. Completed Pressure test of well for reinstatement of T/A status.                                                                                 |                                        |                          |                                         |
| 1                                                                                                                                                   |                                        |                          |                                         |
| This Approval of Temporary                                                                                                                          |                                        |                          |                                         |
| Abandonment Expires 3/22/2018                                                                                                                       |                                        |                          |                                         |
|                                                                                                                                                     |                                        |                          |                                         |
|                                                                                                                                                     |                                        |                          |                                         |
|                                                                                                                                                     |                                        |                          |                                         |
|                                                                                                                                                     |                                        |                          |                                         |
| Smud Data:                                                                                                                                          | Rig Release Da                         | nta:                     |                                         |
| Spud Date:                                                                                                                                          | Kig Kelease Da                         | ate.                     |                                         |
|                                                                                                                                                     |                                        |                          |                                         |
| I hereby certify that the information above is true and complete to the best of my knowledge and belief.                                            |                                        |                          |                                         |
| Ray                                                                                                                                                 |                                        |                          |                                         |
| SIGNATURE TITLE Regulatory Officer DATE 04/15/16                                                                                                    |                                        |                          |                                         |
|                                                                                                                                                     |                                        |                          |                                         |
| Type or print name Glenn Hepner E-mail address: glenn@mcgowanwp.com PHONE: 601-982-3444                                                             |                                        |                          |                                         |
| For State Use Only                                                                                                                                  |                                        |                          |                                         |
| APPROVED BY: Valey Stow ATLE DIST. Duplew 1500 DATE 3/4/2016  Conditions of Approval (if any):                                                      |                                        |                          |                                         |
| 11                                                                                                                                                  |                                        |                          |                                         |