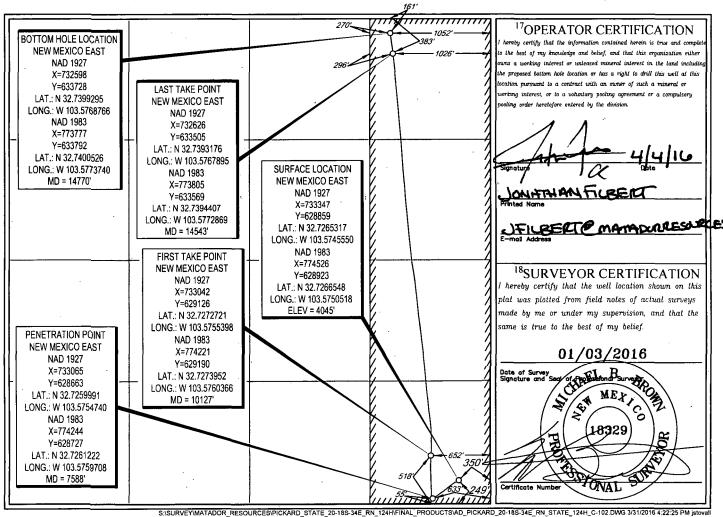

## WELL LOCATION AND ACREAGE DEDICATION PLAT

| API Number                 | <sup>2</sup> Pool Code           | <sup>3</sup> Pool Name        |                          |  |  |  |
|----------------------------|----------------------------------|-------------------------------|--------------------------|--|--|--|
| 30-025-42499               | 45793                            | MESCALERO ESCARPE;BONE SPRING |                          |  |  |  |
| <sup>4</sup> Property Code | <sup>5</sup> Pr                  | operty Name                   | <sup>6</sup> Well Number |  |  |  |
| 314391                     | PICKARD 20                       | 18 34 RN STATE                | #124H                    |  |  |  |
| OGRID No.                  | 80 <sub>1</sub>                  | perator Name                  | <sup>9</sup> Elevation   |  |  |  |
| 228937                     | MATADOR PRODUCTION COMPANY 4045' |                               |                          |  |  |  |

<sup>10</sup>Surface Location

| UL or lot no. | Section | Township | Range | Lot Idn | Feet from the | North/South line | Feet from the | East/West line | County |
|---------------|---------|----------|-------|---------|---------------|------------------|---------------|----------------|--------|
| P             | 20      | 18-S     | 34-E  | - [     | 249"          | SOUTH            | 350'          | EAST           | LEA    |

| UL or lot no.                        | Section                  | Township               | Range            | Lot Idn               | Feet from the | North/South line | Feet from the | East/West line | County |
|--------------------------------------|--------------------------|------------------------|------------------|-----------------------|---------------|------------------|---------------|----------------|--------|
| A                                    | 20                       | 18-S                   | 34-E             | -                     | 161'          | NORTH            | 1052'         | EAST           | LEA    |
| <sup>12</sup> Dedicated Acres<br>160 | <sup>13</sup> Joint or I | nfill <sup>14</sup> Co | onsolidation Cod | e <sup>15</sup> Order | r No.         |                  | · .           | ·              | ·      |

No allowable will be assigned to this completion until all interests have been consolidated or a non-standard unit has been approved by the division.