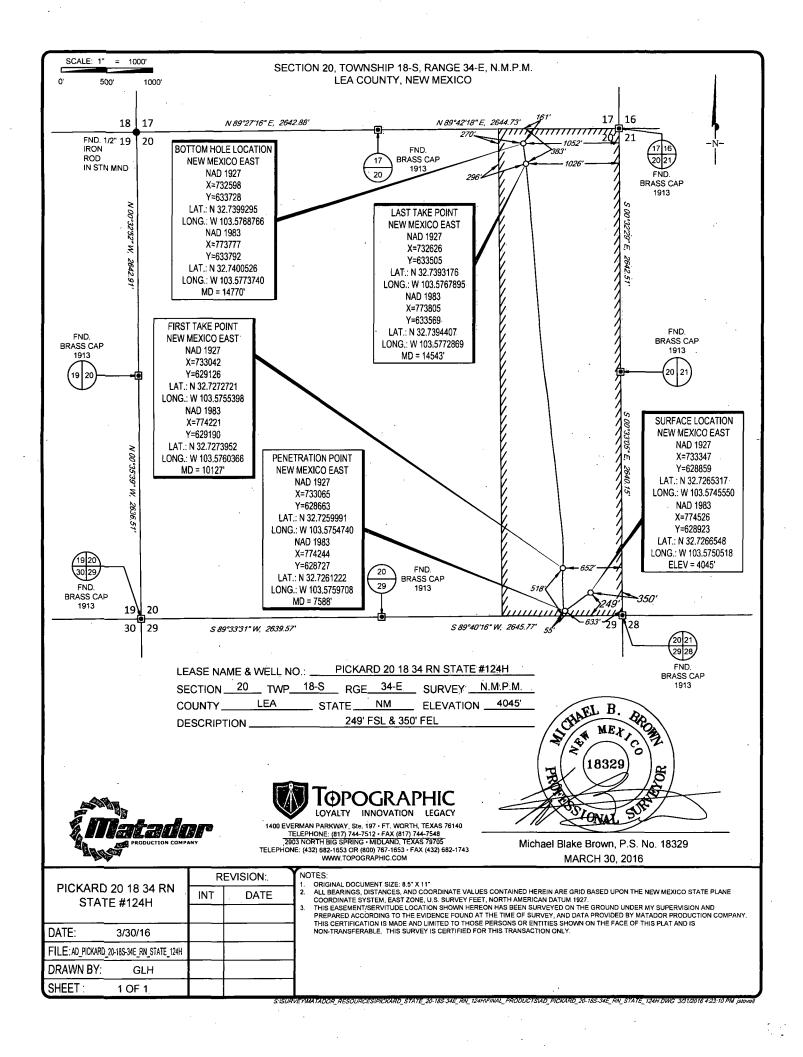

## WELL LOCATION AND ACREAGE DEDICATION PLAT

| API Number                 | <sup>2</sup> Pool Code           | <sup>3</sup> Pool Name        |                          |  |  |  |
|----------------------------|----------------------------------|-------------------------------|--------------------------|--|--|--|
| 30-025-42499               | 45793                            | MESCALERO ESCARPE;BONE SPRING |                          |  |  |  |
| <sup>4</sup> Property Code | <sup>5</sup> Pr                  | operty Name                   | <sup>6</sup> Well Number |  |  |  |
| 314391                     | PICKARD 20                       | 18 34 RN STATE                | #124H                    |  |  |  |
| OGRID No.                  | 80 <sub>1</sub>                  | perator Name                  | <sup>9</sup> Elevation   |  |  |  |
| 228937                     | MATADOR PRODUCTION COMPANY 4045' |                               |                          |  |  |  |

<sup>10</sup>Surface Location

| UL or lot no. | Section | Township | Range | Lot Idn | Feet from the | North/South line | Feet from the | East/West line | County |
|---------------|---------|----------|-------|---------|---------------|------------------|---------------|----------------|--------|
| P             | 20      | 18-S     | 34-E  | - [     | 249"          | SOUTH            | 350'          | EAST           | LEA    |

| UL or lot no.                        | Section                  | Township               | Range            | Lot Idn               | Feet from the | North/South line | Feet from the | East/West line | County |
|--------------------------------------|--------------------------|------------------------|------------------|-----------------------|---------------|------------------|---------------|----------------|--------|
| A                                    | 20                       | 18-S                   | 34-E             | -                     | 161'          | NORTH            | 1052'         | EAST           | LEA    |
| <sup>12</sup> Dedicated Acres<br>160 | <sup>13</sup> Joint or I | nfill <sup>14</sup> Co | onsolidation Cod | e <sup>15</sup> Order | r No.         |                  | · .           | ·              | ·      |

No allowable will be assigned to this completion until all interests have been consolidated or a non-standard unit has been approved by the division.