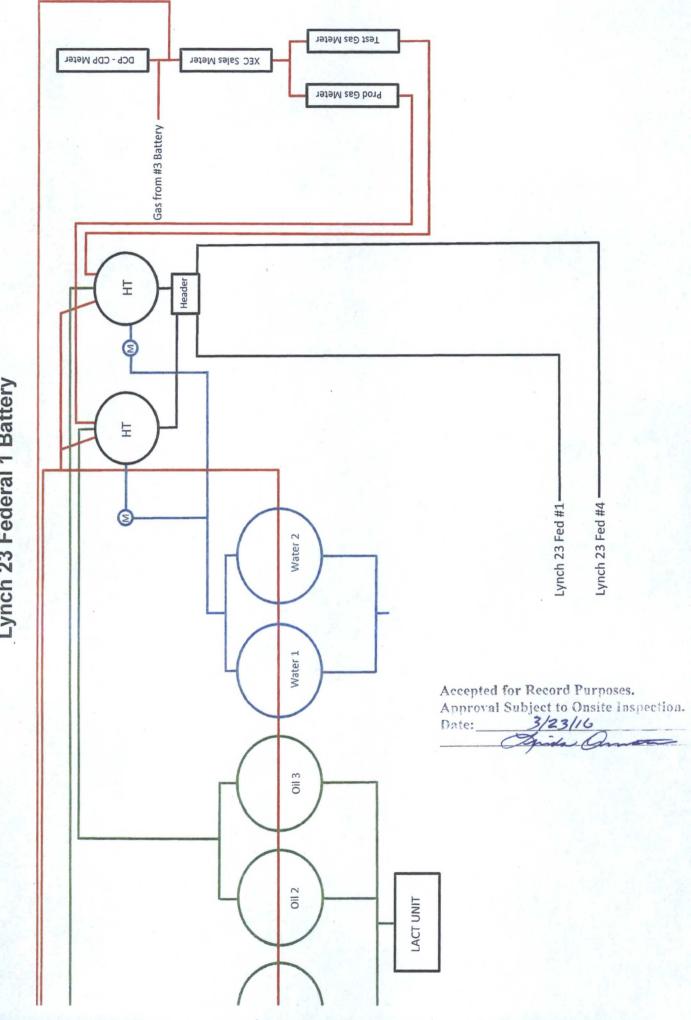

| m 3160-5<br>ugust 2007) UNITED STATES<br>DEPARTMENT OF THE INTERIOR<br>BUREAU OF LAND MANAGEMENT                |                                                                                                                         |                                                                                                           | OMB N<br>Expires                                                                      | FORM APPROVED<br>OMB NO. 1004-0135<br>Expires: July 31, 2010<br>5. Lease Serial No.<br>NMNM124663 |  |  |  |
|-----------------------------------------------------------------------------------------------------------------|-------------------------------------------------------------------------------------------------------------------------|-----------------------------------------------------------------------------------------------------------|---------------------------------------------------------------------------------------|---------------------------------------------------------------------------------------------------|--|--|--|
| SUNDR<br>Do not use t                                                                                           | NIMANIMA DAGGO                                                                                                          |                                                                                                           |                                                                                       |                                                                                                   |  |  |  |
| abandoned w                                                                                                     | vell. Use form 3160-3 (AP                                                                                               | D) for such proposals.                                                                                    | 0. If Indian, Anouce                                                                  | or tribe ivanie                                                                                   |  |  |  |
| SUBMIT IN T                                                                                                     |                                                                                                                         | 7. If Unit or CA/Agreement, Name and/or No.<br>NMNM127960                                                 |                                                                                       |                                                                                                   |  |  |  |
| 1. Type of Well                                                                                                 |                                                                                                                         | 8. Well Name and No.<br>LYNCH 23 FEDERAL COM 1H                                                           |                                                                                       |                                                                                                   |  |  |  |
| 2. Name of Operator<br>CIMAREX ENERGY COMP                                                                      | 9. API Well No.<br>30-025-40115-                                                                                        | 9. API Well No.<br>30-025-40115-00-S1                                                                     |                                                                                       |                                                                                                   |  |  |  |
| 3a. Address<br>202 S CHEYENNE AVE. SU<br>TULSA, OK 74103                                                        | JITE 1000                                                                                                               | 3b. Phone No. (include area code)<br>Ph: 918-295-1709                                                     | LEA                                                                                   |                                                                                                   |  |  |  |
| 4. Location of Well (Footage, Sec.                                                                              | T., R., M., or Survey Description                                                                                       |                                                                                                           | 11. County or Parish, and State                                                       |                                                                                                   |  |  |  |
| Sec 23 T20S R34E NWNE                                                                                           | 330FNL 1830FEL /                                                                                                        | APR 18:                                                                                                   | 2016 LEA COUNTY,                                                                      | LEA COUNTY, NM                                                                                    |  |  |  |
| 12. CHECK AP                                                                                                    | PROPRIATE BOX(ES) T                                                                                                     | O INDICATE NATURE OF                                                                                      | I<br>TOTICE, REPORT, OR OTHE                                                          | ER DATA                                                                                           |  |  |  |
| TYPE OF SUBMISSION                                                                                              |                                                                                                                         | TYPE OF ACTION                                                                                            |                                                                                       |                                                                                                   |  |  |  |
| □ Notice of Intent                                                                                              | Acidize                                                                                                                 | Deepen                                                                                                    | Production (Start/Resume)                                                             | □ Water Shut-Off                                                                                  |  |  |  |
| E - contra co | □ Alter Casing                                                                                                          | Fracture Treat                                                                                            |                                                                                       | U Well Integrity                                                                                  |  |  |  |
| Subsequent Report                                                                                               | Casing Repair                                                                                                           | □ New Construction                                                                                        | □ Recomplete                                                                          | Other<br>Production Facility<br>Changes                                                           |  |  |  |
| Final Abandonment Notice                                                                                        | Change Plans                                                                                                            | □ Plug and Abandon                                                                                        | Temporarily Abandon                                                                   |                                                                                                   |  |  |  |
|                                                                                                                 | Convert to Injection                                                                                                    | Plug Back                                                                                                 | U Water Disposal                                                                      |                                                                                                   |  |  |  |
| determined that the site is ready fo                                                                            | r final inspection.)<br>made to this battery. We h<br>23 3 Battery.                                                     | led only after all requirements, includi<br>nave removed the Lynch 23 Fe<br>r both the #1 & #3 batteries. |                                                                                       | , and the operator has                                                                            |  |  |  |
| The API's of the wells included in this battery are:                                                            |                                                                                                                         |                                                                                                           |                                                                                       |                                                                                                   |  |  |  |
| 30-025-40115 - 30-025-40726 -                                                                                   |                                                                                                                         |                                                                                                           | Accepted for Record Purposes.<br>Approval Subject to Onsite Inspec<br>Date: 3/23/16   |                                                                                                   |  |  |  |
|                                                                                                                 |                                                                                                                         |                                                                                                           |                                                                                       |                                                                                                   |  |  |  |
| The attachment shows the t                                                                                      | attery layout.                                                                                                          |                                                                                                           | - Aprila                                                                              | amon                                                                                              |  |  |  |
|                                                                                                                 |                                                                                                                         |                                                                                                           |                                                                                       | and the second                                                                                    |  |  |  |
| 14. I hereby certify that the foregoing                                                                         | ; is true and correct.<br>Electronic Submission #<br>For CIMAREX EN<br>ommitted to AFMSS for proc                       | #333681 verified by the BLM Wel<br>NERGY COMPANY OF CO, sent<br>cessing by PRISCILLA PEREZ or             | I Information System<br>to the Hobbs<br>n 03/22/2016 (16PP0428SE)                     |                                                                                                   |  |  |  |
| C                                                                                                               | g is true and correct.<br>Electronic Submission #<br>For CIMAREX EN<br>committed to AFMSS for proc<br>DA SHELDON        |                                                                                                           | I Information System<br>to the Hobbs<br>n 03/22/2016 (16PP0428SE)<br>ATORY TECHNICIAN |                                                                                                   |  |  |  |
| C<br>Name (Printed/Typed) RHOND                                                                                 | Electronic Submission #<br>For CIMAREX EN<br>ommitted to AFMSS for proc                                                 |                                                                                                           | ATORY TECHNICIAN                                                                      |                                                                                                   |  |  |  |
| Contract Name (Printed/Typed) RHOND                                                                             | Electronic Submission #<br>For CIMAREX EN<br>ommitted to AFMSS for proc<br>OA SHELDON                                   | Title REGUL                                                                                               | ATORY TECHNICIAN                                                                      | h/i                                                                                               |  |  |  |
| Co<br>Name (Printed/Typed) RHOND<br>Signature (Electroni                                                        | Electronic Submission #<br>For CIMAREX EN<br>ommitted to AFMSS for proc<br>OA SHELDON                                   | Title REGUL Date 03/15/20 OR FEDERAL OR STATE                                                             | ATORY TECHNICIAN                                                                      | Date                                                                                              |  |  |  |
| Contract Name (Printed/Typed) RHOND                                                                             | Electronic Submission #<br>For CIMAREX EN<br>ommitted to AFMSS for proc<br>DA SHELDON<br>c Submission)<br>THIS SPACE FO | Title REGUL Date 03/15/20 OR FEDERAL OR STATE O Title s not warrant or                                    | ATORY TECHNICIAN                                                                      | Date<br>Alb                                                                                       |  |  |  |