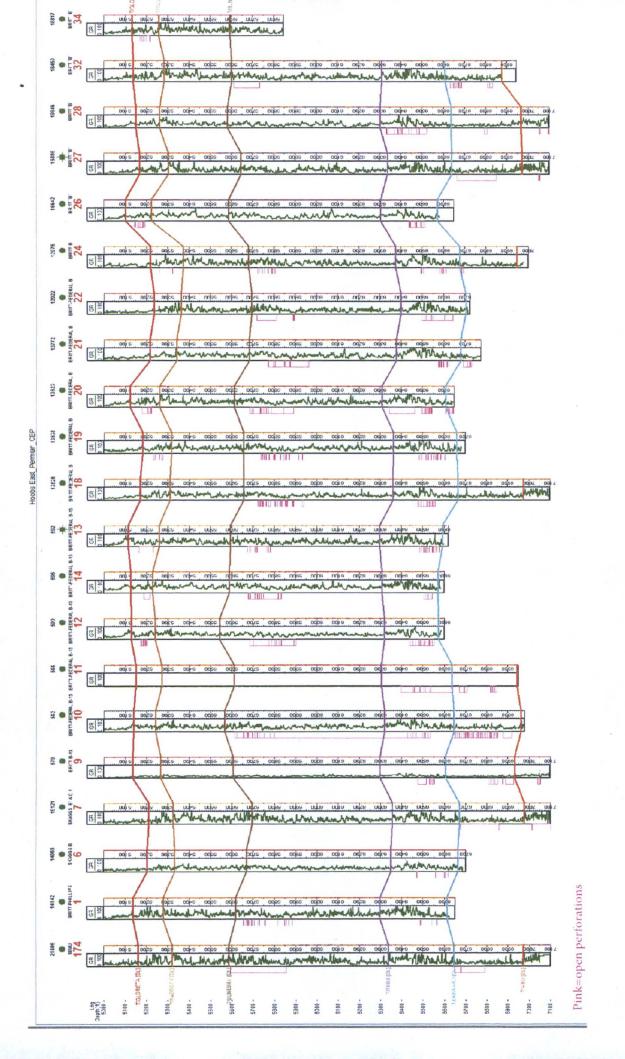

| Form 3160-5<br>(August 2007) UNITED STATES<br>DEPARTMENT OF THE INTERIOR<br>BUREAU OF LAND MANAGEMENT OCD Hobbs                                                                                                                  |                                                                                                                    |                                                      |                                                           |                   | FORM APPROVED<br>OMB NO. 1004-0135<br>Expires: July 31, 2010<br>5. Lease Serial No.<br>NMLC031621B |                                                 |
|----------------------------------------------------------------------------------------------------------------------------------------------------------------------------------------------------------------------------------|--------------------------------------------------------------------------------------------------------------------|------------------------------------------------------|-----------------------------------------------------------|-------------------|----------------------------------------------------------------------------------------------------|-------------------------------------------------|
| SUNDRY NOTICES AND REPORTS ON WELLS<br>Do not use this form for proposals to drill or to re-enter an<br>abandoned well. Use form 3160-3 (APD) for such proposals.                                                                |                                                                                                                    |                                                      |                                                           |                   | 6. If Indian, Allottee or Tribe Name                                                               |                                                 |
| SUBMIT IN TRIPLICATE - Other instructions on reverse side.                                                                                                                                                                       |                                                                                                                    |                                                      |                                                           |                   | 7. If Unit or CA/Agreement, Name and/or No.                                                        |                                                 |
| 1. Type of Well<br>☑ Oil Well □ Gas Well □ Other                                                                                                                                                                                 |                                                                                                                    |                                                      |                                                           |                   | 8. Well Name and No.<br>BRITT B 26                                                                 |                                                 |
| 2. Name of Operator<br>CONOCOPHILLIPS ✓ Contact: ASHLEY BERGEN<br>E-Mail: ashley.bergen@conocophillips.com                                                                                                                       |                                                                                                                    |                                                      |                                                           |                   | 9. API Well No.<br>30-025-26486                                                                    |                                                 |
| 3a. Address3b. Phone No. (include area code)P.O. BOX 51810Ph: 432-688-6938MIDLAND, TX 79710HOBBS OCD                                                                                                                             |                                                                                                                    |                                                      |                                                           |                   | 10. Field and Pool, or Exploratory<br>GLORIETA, TUBB                                               |                                                 |
| 4. Location of Well (Footage, Sec., T., R., M., or Survey Description)                                                                                                                                                           |                                                                                                                    |                                                      |                                                           |                   | 11. County or Parish, and State                                                                    |                                                 |
| Sec 15 T20S R37E Mer NMP SWSW 660FSL 660FWL / APR 1 8 2016                                                                                                                                                                       |                                                                                                                    |                                                      |                                                           |                   | LEA COUNTY, NM                                                                                     |                                                 |
| 12. CHECK APPE                                                                                                                                                                                                                   | ROPRIATE BOX(ES) TO                                                                                                | INDICATE                                             | NATUREOF                                                  | NOTICE, RI        | EPORT, OR OTHEI                                                                                    | R DATA                                          |
| TYPE OF SUBMISSION                                                                                                                                                                                                               | TYPE OF ACTION                                                                                                     |                                                      |                                                           |                   |                                                                                                    |                                                 |
| Notice of Intent                                                                                                                                                                                                                 | Acidize                                                                                                            |                                                      | epen 🖸 Prod                                               |                   | ion (Start/Resume)                                                                                 | □ Water Shut-Off                                |
| -                                                                                                                                                                                                                                | Alter Casing                                                                                                       | Frac                                                 | ture Treat                                                | □ Reclamation     |                                                                                                    | U Well Integrity                                |
| Subsequent Report                                                                                                                                                                                                                | Casing Repair                                                                                                      | Repair 🔲 New 0                                       |                                                           | □ Recomplete      |                                                                                                    | Other                                           |
| Final Abandonment Notice                                                                                                                                                                                                         | □ Final Abandonment Notice □ Change Plans □ I                                                                      |                                                      | and Abandon 🔲 Tempora                                     |                   | arily Abandon                                                                                      |                                                 |
| Convert to Injection                                                                                                                                                                                                             |                                                                                                                    |                                                      | Back                                                      | UWater Disposal   |                                                                                                    |                                                 |
| following completion of the involved<br>testing has been completed. Final Ab<br>determined that the site is ready for fin<br>ConocoPhillips respectfully su<br>from 5158'-5191', 6438'-6513's<br>Tubb formation. Attached is the | andonment Notices shall be filed<br>inal inspection.)<br>bmits this sundry as ?reco<br>as reported in the completi | d only after all n<br>ord clean up.<br>ion reports a | equirements, includ<br>? The above we<br>nd producing fro | ling reclamation  | n, have been completed, a                                                                          | 0-4 shall be filed once<br>and the operator has |
|                                                                                                                                                                                                                                  |                                                                                                                    |                                                      | T TO LIK<br>L BY STA                                      |                   |                                                                                                    |                                                 |
|                                                                                                                                                                                                                                  |                                                                                                                    |                                                      |                                                           |                   |                                                                                                    |                                                 |
| 14. I hereby certify that the foregoing is                                                                                                                                                                                       | Electronic Submission #3<br>For CON<br>Committed to AFMSS for p                                                    | 33841 verifie<br>OCOPHILLIF<br>processing b          | KENNETH REN                                               | NICK on 04/1      | 3/2016 ()                                                                                          |                                                 |
| Name (Printed/Typed) ASHLEY BERGEN Title REC                                                                                                                                                                                     |                                                                                                                    |                                                      |                                                           | ATORY SP          | ECIALIST                                                                                           | 1                                               |
| Signature (Electronic S                                                                                                                                                                                                          | Date 03/15/2016                                                                                                    |                                                      |                                                           |                   |                                                                                                    |                                                 |
| AND THE REAL                                                                                                                                                                                                                     | THIS SPACE FO                                                                                                      | R FEDERA                                             | L OR STATE                                                | OFFICE U          | SE                                                                                                 |                                                 |
| Approved By Tunnelle Re                                                                                                                                                                                                          | Title Pete                                                                                                         | leam                                                 | Engineer                                                  | 4/13/2014         |                                                                                                    |                                                 |
| Conditions of approval, if any, are attached<br>certify that the applicant holds legal or equ<br>which would entitle the applicant to condu                                                                                      | Office Carlsbad Fueld Office                                                                                       |                                                      |                                                           |                   |                                                                                                    |                                                 |
| Title 18 U.S.C. Section 1001 and Title 43<br>States any false, fictitious or fraudulent s                                                                                                                                        | U.S.C. Section 1212, make it a c<br>statements or representations as t                                             | rime for any pe<br>o any matter wi                   | rson knowingly and<br>thin its jurisdiction.              | l willfully to ma | ake to any department or                                                                           | agency of the United                            |
| ** OPERAT                                                                                                                                                                                                                        | OR-SUBMITTED ** OP                                                                                                 | PERATOR-                                             | SUBMITTED *                                               | * OPERAT          | OR-SUBMITTED                                                                                       | **                                              |