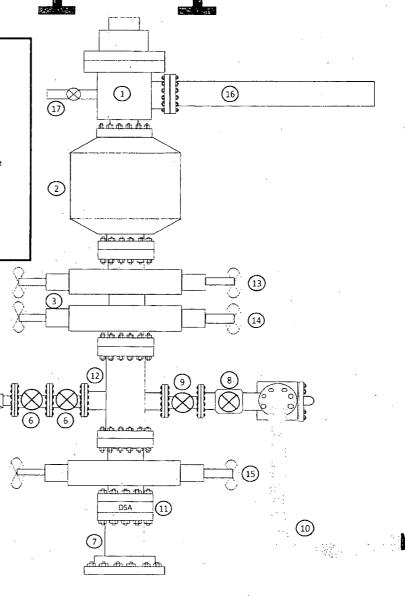

### HOBBS OCD

Rig Floor 2 9 2016

RECEIVED

- 2. NOV 13 5/8" 5,000 PSI WP GK Annular Preventor
- 3. 13 5/8" Cameron Type "U" 10,000 PSI WP Ram Preventors
- 4. 2 1/16" 10,000 PSI WP Check Valve
- 5. 10,000 PSI WP 1502 Union to kill line
- 6. 2 1/16" 10,000 PSI WP Manual Valves
- 7. 13 5/8" 3,000 PSI WP x 13 5/8" 5,000 PSI WP Spacer Spool
- 8. 4 1/16" 10,000 PSI WP HCR Valve
- 9. 4 1/16" 10,000 PSI WP Manual Valve
- 10. 6" OD x 3" ID 10,000 PSI WP Steel Armoured Flex Choke Line
- 11. DSA 13 5/8" 10,000 PSI WP x 13 5/8" 5,000 PSI WP
- 12. Mud Cross 13 5/8" 10,000 PSI WP
- 13. Blind Rams
- 14. Pipe Rams
- 15. 13 5/8" Cameron Type "U" 10,000 PSI WP Pipe Rams
- 15. Flow Line
- 17. 2" Fill Line