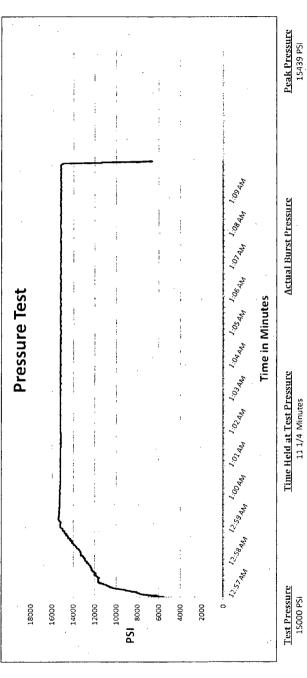

# Internal Hydrostatic Test Graph

Customer: CACTUS

SALES ORDER# 90067

Verification

Midwest Hose & Specialty, Inc.

| Hose Sp          | Hose Specifications                |                |
|------------------|------------------------------------|----------------|
| Hose Type        | Length                             | Type of Fittin |
| . נאַצ           | 35:                                | 4 1/16 10K     |
| 777              | <u>0.0</u>                         | Die Size       |
| 4"               | œ                                  |                |
| Vorking Pressure | Burst Pressure                     | Hose Serial #  |
| 10000 PS         | Standard Safety Multiplier Applies |                |

| Coupling Method | Swage      | Final O.D. |       | Hose Assembly Serial # | . 29006 |
|-----------------|------------|------------|-------|------------------------|---------|
| Type of Fitting | 4 1/16 10K | Die Size   | 6.62" | Hose Serial #          |         |
|                 |            |            |       |                        | oplies  |

Time Held at Test Pressure 11 1/4 Minutes Test Pressure 15000 PSI

Comments: Hose assembly pressure tested with water at ambient temperature.

Tested By: Bobby Fink

Approved By: Mendi Jackson \* Mendi Jackson