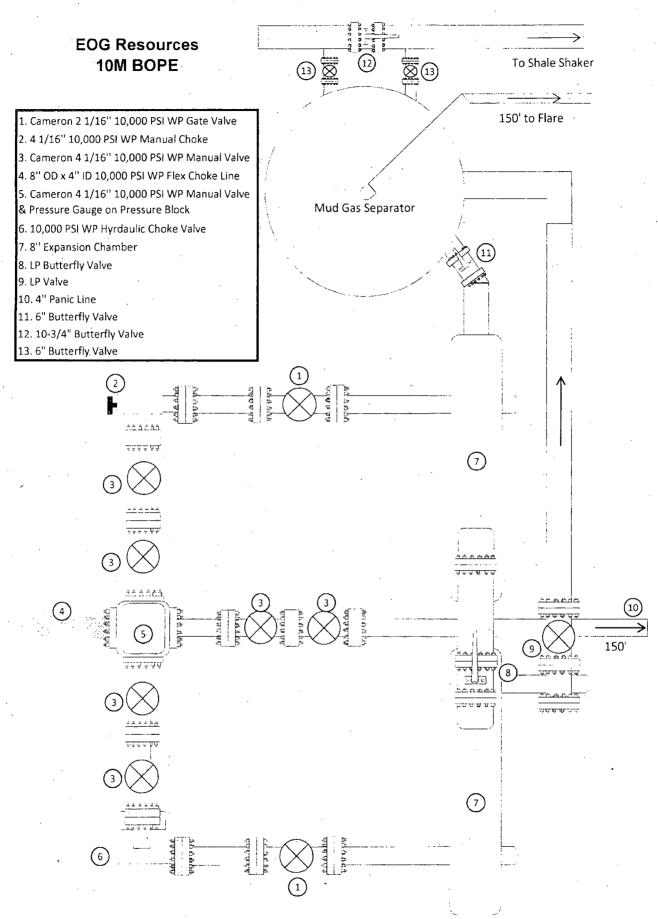

# Exhibit 1 EOG Resources 10M BOPE

### HOBBS OCD

Rig Floor 2 9 2016

RECEIVED



- 2. NOV 13 5/8" 5,000 PSI WP GK Annular Preventor
- 3. 13 5/8" Cameron Type "U" 10,000 PSI WP Ram Preventors
- 4. 2 1/16" 10,000 PSI WP Check Valve
- 5. 10,000 PSI WP 1502 Union to kill line
- 6. 2 1/16" 10,000 PSI WP Manual Valves
- 7. 13 5/8" 3,000 PSI WP x 13 5/8" 5,000 PSI WP Spacer Spool
- 8. 4 1/16" 10,000 PSI WP HCR Valve
- 9. 4 1/16" 10,000 PSI WP Manual Valve
- 10. 6" OD x 3" ID 10,000 PSI WP Steel Armoured Flex Choke Line
- 11. DSA 13 5/8" 10,000 PSI WP x 13 5/8" 5,000 PSI WP
- 12. Mud Cross 13 5/8" 10,000 PSI WP
- 13. Blind Rams
- 14. Pipe Rams
- 15. 13 5/8" Cameron Type "U" 10,000 PSI WP Pipe Rams
- 15. Flow Line
- 17. 2" Fill Line



### Exhibit 1a



Manufacturer: Midwest Hose & Specialty.

Serial Number: SN#90067

Length: 35'

Size:  $OD = 8^{\circ} ID = 4^{\circ}$ 

Ends: Flanges Size: 4-1/16"

WP Rating: 10,000 psi Anchors required by manfacturer: No

# MIDWEST

## HOSE AND SPECIALTY INC.

| INTERNAL HYDROSTATIC TEST REPORT                                 |                            |                          |                          |                      |              |  |  |  |  |
|------------------------------------------------------------------|----------------------------|--------------------------|--------------------------|----------------------|--------------|--|--|--|--|
| Customer:                                                        |                            | P.O. Number:             |