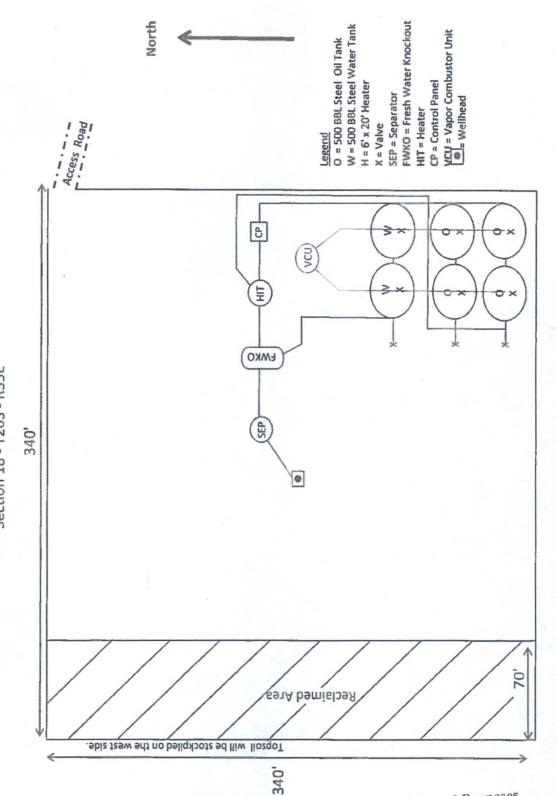

## Exhibit 3

## Production Facility Layout Well Site Layout

Blue Jay Federal #1H Section 18 - T20S - R35E

Artesia, NM 88210

COG Operating LLC \*DUOU!

2208 West Main

Accepted for Record Purposes.

Approval Subject to Onsite Inspection.