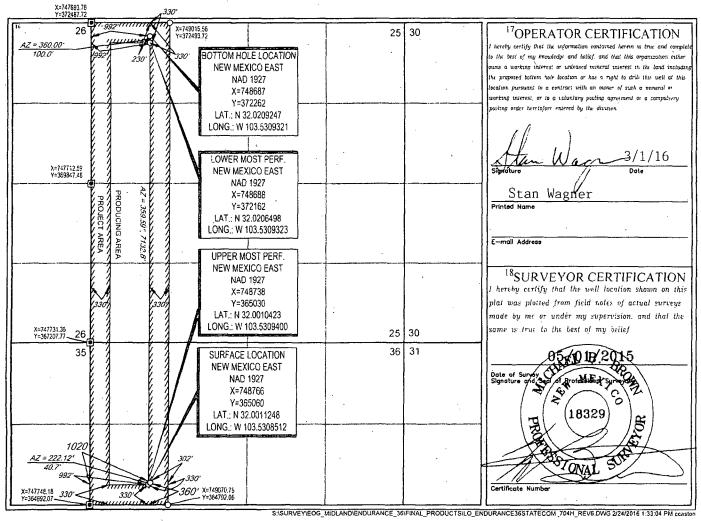

District Office

OIL CONSERVATION DIVISIONAY 0.5 2016 1220 South St. Francis Dr.

Sante Fe. NM 87505

AMENDED REPORT

FORM C-102

WELL LOCATION AND ACREAGE DEDICATION PLAT

| API Num                    | ber <sup>2</sup> Pool Code | <sup>3</sup> Pool Name            | ,³Pool Name              |  |  |  |  |
|----------------------------|----------------------------|-----------------------------------|--------------------------|--|--|--|--|
| 30-025-430                 | 015 98097                  | 98097 WC-025 G-09 S263327G; Upper |                          |  |  |  |  |
| <sup>4</sup> Property Code | T                          | <sup>5</sup> Property Name        | <sup>6</sup> Well Number |  |  |  |  |
| 38129                      | ENDU                       | ENDURANCE 36 STATE COM            |                          |  |  |  |  |
| OGRID No.                  |                            | <sup>8</sup> Operator Name        | 9Elevation               |  |  |  |  |
| 7377                       | EC                         | OG RESOURCES, INC.                | 3334'                    |  |  |  |  |

10 Surface Location

| UL or lot no. | Section | Township | Range | Lot ldn | Feet from the | North/South line | Feet from the | East/West line | County |
|---------------|---------|----------|-------|---------|---------------|------------------|---------------|----------------|--------|
| E             | 36      | 26-S     | 33-E  | -       | 360'          | SOUTH            | 1020'         | WEST           | LEA    |

| UL or lot no.                        | Section<br>25            | Township 26-S | Range<br>33-E   | Lot Idn              | Feet from the 230' | North/South line NORTH | Feet from the 992' | Enst/West line WEST | County LEA |
|--------------------------------------|--------------------------|---------------|-----------------|----------------------|--------------------|------------------------|--------------------|---------------------|------------|
| <sup>12</sup> Dedicated Acres 236.50 | <sup>13</sup> Joint or l |               | nsolidation Cod | e <sup>15</sup> Orde |                    |                        |                    |                     |            |