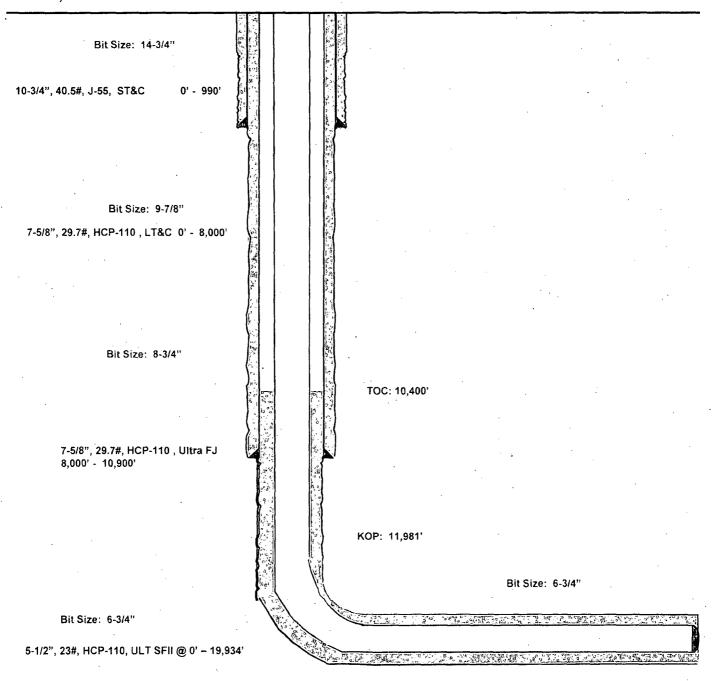

### 4. CASING PROGRAM - NEW

| Hole<br>Size | Interval         | Csg<br>OD | Weight | Grade   | Conn     | DF <sub>min</sub><br>Collapse | DF <sub>min</sub><br>Burst | DF <sub>min</sub><br>Tension |
|--------------|------------------|-----------|--------|---------|----------|-------------------------------|----------------------------|------------------------------|
| 14.75"       | 0 – 990'         | 10.75"    | 40.5#  | J55     | STC      | 1.125                         | 1.25                       | 1.60                         |
| 9.875"       | 0-8,000          | 7.625"    | 29.7#  | HCP-110 | LTC      | 1.125                         | 1.25                       | 1.60                         |
| 8.75"        | 8,000' - 10,900' | 7.625"    | 29.7#  | HCP-110 | Ultra FJ | 1.125                         | 1.25                       | 1.60                         |
| 6.75"        | 0'-19,934'       | 5.5"      | 23#    | HCP-110 | ULT SFII | 1.125                         | 1.25                       | 1.60                         |

Variance is requested to wave the centralizer requirements for the 7-5/8" FJ casing in the 8-3/4" hole size. An expansion additive will be utilized, in the cement slurry, for the entire length of the 8-3/4" hole interval to maximize cement bond and zonal isolation. Centralizers will be placed in the 9-7/8" hole interval at least one every third joint.

Variance is also requested to wave any centralizer requirements for the 5-1/2" FJ casing in the 6-3/4" hole size. An expansion additive will be utilized, in the cement slurry, for the entire length of the 6-3/4" hole interval to maximize cement bond and zonal isolation.

### **Cementing Program:**

|   | Depth             | No.<br>Sacks | Wt.<br>PPg | Yld<br>Ft³/ft | Mix<br>Water<br>Gal/sk | Slurry Description                                                                                         |
|---|-------------------|--------------|------------|---------------|------------------------|------------------------------------------------------------------------------------------------------------|
|   | 10-3/4"<br>990    | 325          | 13.5       | 1.73          | 9.13                   | Class C + 4.0% Bentonite + 0.6% CD-32 + 0.5% CaCl <sub>2</sub> + 0.25<br>lb/sk Cello-Flake (TOC @ Surface) |
|   |                   | 200          | 14.8       | 1.34          | 6.34                   | Class C + 0.6% FL-62 + 0.25 lb/sk Cello-Flake + 0.2% Sodium Metasilicate                                   |
|   | 7-5/8"<br>10,900' | 750          | 9.0        | 2.50 •        | 9.06                   | Class C + 0.6% ASM-3 + 0.15% CDF-4P + 0.6% LTR + 0.5% SCA-6 + 0.13 pps LCL-11 + 0.13 pps LDP-c-0215        |
|   |                   | 500          | 12.5       | 1.71          | 9.06                   | Class C + 0.6% LTR + 0.5% SCA-6 + 0.6% ASM-3 + 0.15% CDF-4P + 0.13% LCL-11 + 0.13% LCF-7                   |
| . |                   | 250          | 15.6       | 1.19          | 5.20                   | Class H + 0.2% ASM-3 + 0.3% SCA-6 + 0.65% LTR + 0.3% SPC-2                                                 |
|   | 5-1/2"<br>19,934' | 725          | 14.1       | 1.26          | 5.80                   | Class H + 0.1% C-20 + 0.05% CSA-1000 + 0.20% C-49 + 0.40% C-17                                             |

Note: Cement volumes based on bit size plus at least 25% excess in the open hole plus 10% excess in the cased-hole overlap section.

.

cernen See