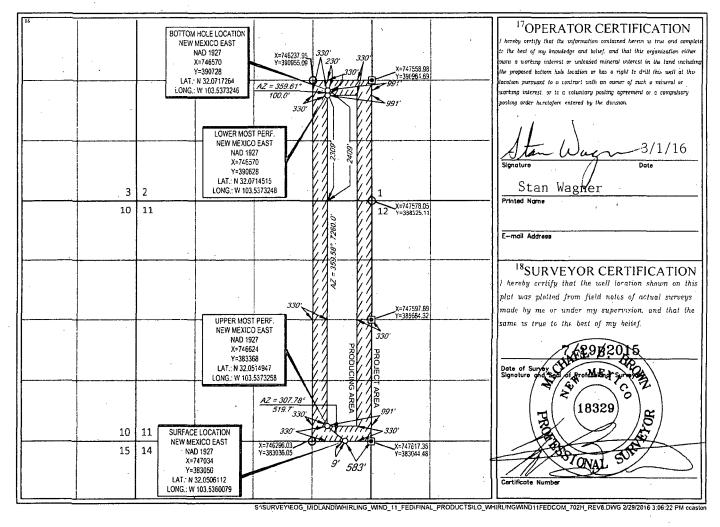

Submit one copy to appropriate

District Office

1220 South St. Francis Dr. Sante Fe, NM 87505

MAY 0 5 2016

AMENDED REPORT

WELL LOCATION AND ACREAGE DEDICATION AND ACREAGE

| <sup>1</sup> API Number        |               |               |               | <sup>2</sup> Pool Code                              |                         | <sup>3</sup> Pool Name |                    |                     |               |  |
|--------------------------------|---------------|---------------|---------------|-----------------------------------------------------|-------------------------|------------------------|--------------------|---------------------|---------------|--|
| 30-025-42934                   |               |               | 9809          | 98094 WC- <b>6</b> 25 G-09 S253336D; Upper Wolfcamp |                         |                        |                    |                     |               |  |
| <sup>4</sup> Property Code     |               |               | ·····         | 6W                                                  | "Well Number<br>#702H   |                        |                    |                     |               |  |
| <sup>7</sup> ogrid n₀.<br>7377 |               |               |               | <sup>9</sup> Elevation<br>3340'                     |                         |                        |                    |                     |               |  |
|                                |               |               | •             |                                                     | <sup>10</sup> Surface L | ocation                |                    |                     |               |  |
| UL or lot no.                  | Section<br>11 | Township 26-S | Range<br>33-E | Lot Idn                                             | Feet from the           | North/South line SOUTH | Feet from the 583' | East/West line EAST | County<br>LEA |  |
|                                |               |               | I             | <b>_</b>                                            |                         |                        |                    |                     |               |  |

| UL or lot no.                        | Section                       | Township | Range            | Lot Idn              | Feet from the | North/South line | Feet from the | East/West line | County |
|--------------------------------------|-------------------------------|----------|------------------|----------------------|---------------|------------------|---------------|----------------|--------|
| I                                    | 2                             | 26-S     | 33-E             | -                    | 2409'         | SOUTH            | 991'          | EAST           | LEA    |
| <sup>12</sup> Dedicated Acres 240.00 | <sup>13</sup> Joint or Infill |          | ensolidation Cod | e <sup>15</sup> Orda | der No.       |                  |               |                |        |

No allowable will be assigned to this completion until all interests have been consolidated or a non-standard unit has been approved by the division.