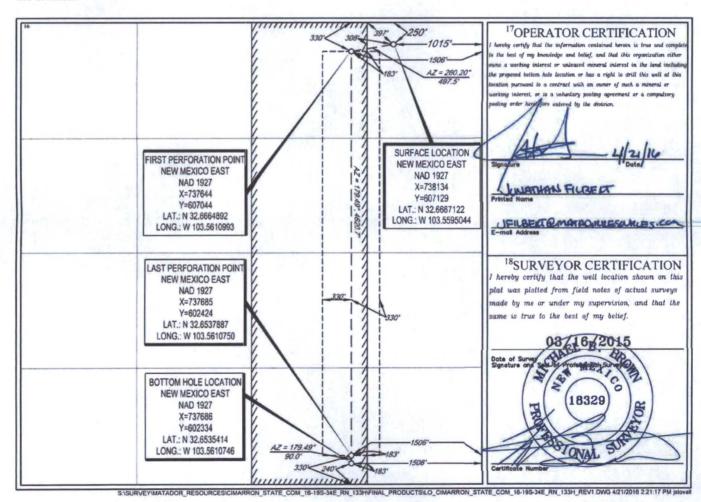

AMENDED REPORT

WELL LOCATION AND ACREAGE DEDICATION PLAT

Property Code

Property Code

CIMARRON 16 19 34 RN STATE COM

CIMARRON 16 19 34 RN STATE COM

MATADOR PRODUCTION COMPANY

WELL LOCATION AND ACREAGE DEDICATION PLAT

Well Number

#133H

Selevation

3825'

10 Surface Location North/South line Feet from the Lot Idn Feet from the III. or lot no Section Township Range 250 NORTH 1015 EAST LEA 16 19-S 34-E

North/South lin Feet from the East/West line UL or lot no. Township Rang Feet from the 19-S 34-E 240' SOUTH 1506' LEA 16 EAST Joint or Infill \*Consolidation Code <sup>2</sup>Dedicated Acres Order No. 160.00

No allowable will be assigned to this completion until all interests have been consolidated or a non-standard unit has been approved by the division.