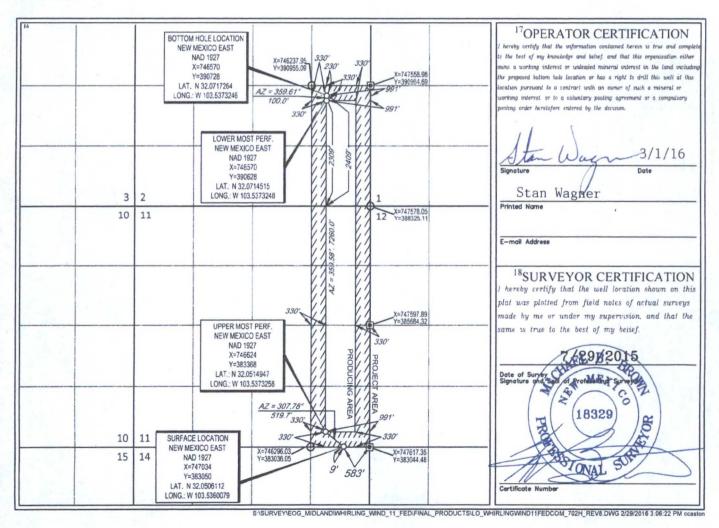

MAY 0 5 2016

AMENDED REPORT

WELL LOCATION AND ACREAGE DEDICATION AND ACREAGE

|                           | <sup>3</sup> Pool Name         |                                                         |  |  |  |  |
|---------------------------|--------------------------------|---------------------------------------------------------|--|--|--|--|
| 98094                     | WC-625 G-09 S253336D; Upper Wo | fcamp                                                   |  |  |  |  |
| 5p                        | <sup>6</sup> Well Number       |                                                         |  |  |  |  |
| WHIRLING WIND 11 FED COM  |                                |                                                         |  |  |  |  |
| <sup>8</sup> C            | <sup>9</sup> Elevation         |                                                         |  |  |  |  |
| EOG RESOURCES, INC. 3340' |                                |                                                         |  |  |  |  |
|                           | WHIRLING                       | SProperty Name WHIRLING WIND 11 FED COM  SOperator Name |  |  |  |  |

Surface Location

| UL or lot no. | Section | Township | Range | Lot Idn | Feet from the | North/South line | Feet from the | East/West line | County |
|---------------|---------|----------|-------|---------|---------------|------------------|---------------|----------------|--------|
| P             | 11      | 26-S     | 33-E  | -       | 9             | SOUTH            | 583'          | EAST           | LEA    |

| UL or lot no.                                  | Section 2                | Township 26-S | Range<br>33-E    | Lot Idn              | Feet from the 2409' | North/South line SOUTH | Feet from the 991' | East/West line EAST | LEA |
|------------------------------------------------|--------------------------|---------------|------------------|----------------------|---------------------|------------------------|--------------------|---------------------|-----|
| <sup>12</sup> Dedicated Acres<br><b>240.00</b> | <sup>13</sup> Joint or I | nfill 14Co    | ensolidation Cod | e <sup>15</sup> Orde | r No.               | •                      | •                  | •                   |     |