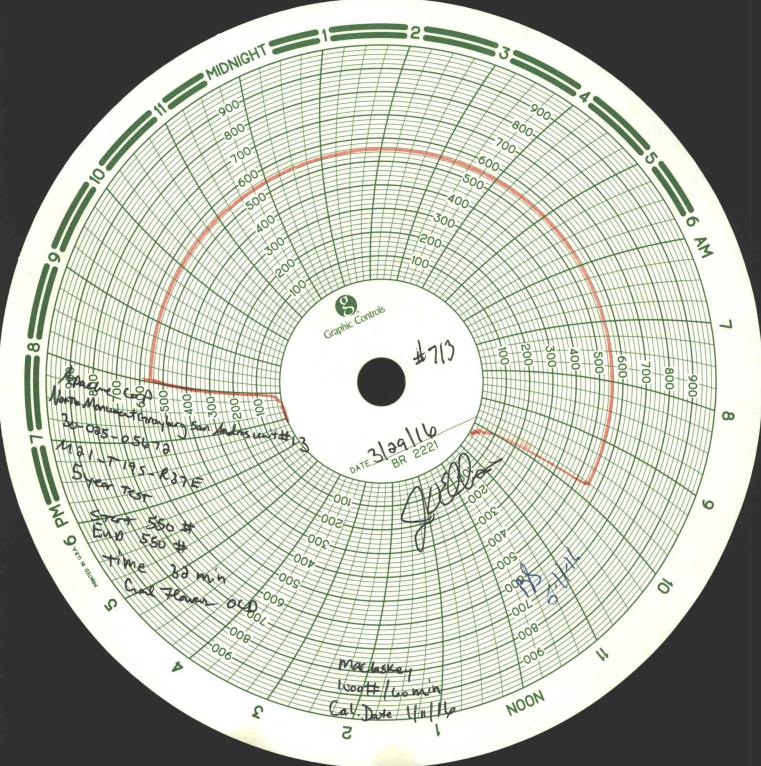

Move in Maclaskey pump truck to perform pressure test on casing. Pressured the casing to 550 psi & recorded the test on a chart for 32 minutes with no loss to 550 psi.

| Spud Date:                                                                                | Rig Rele    | ase Date:      |                 |                 | ANS.                   |    |
|-------------------------------------------------------------------------------------------|-------------|----------------|-----------------|-----------------|------------------------|----|
| I hereby certify that the information above is true and                                   | complete to | the best of my | knowledge and   | belief.         | co                     | -  |
| SIGNATURE DED                                                                             | TITLE_      | Instrument     | Tech            | DATE_           | 3/29/16                |    |
| Type or print nameJim Ellison                                                             | E-mail a    | ddress: _JD.E  | llison@apachecc | corp.com_ PHONE | E:575-441-7734         |    |
| For State Use Only<br>APPROVED BY: <u>Silfsonanal</u><br>Conditions of Approval (if any): |             | Staff          | Manage          | DATE_           | 5-11-16<br>MAY 12 2016 | 14 |