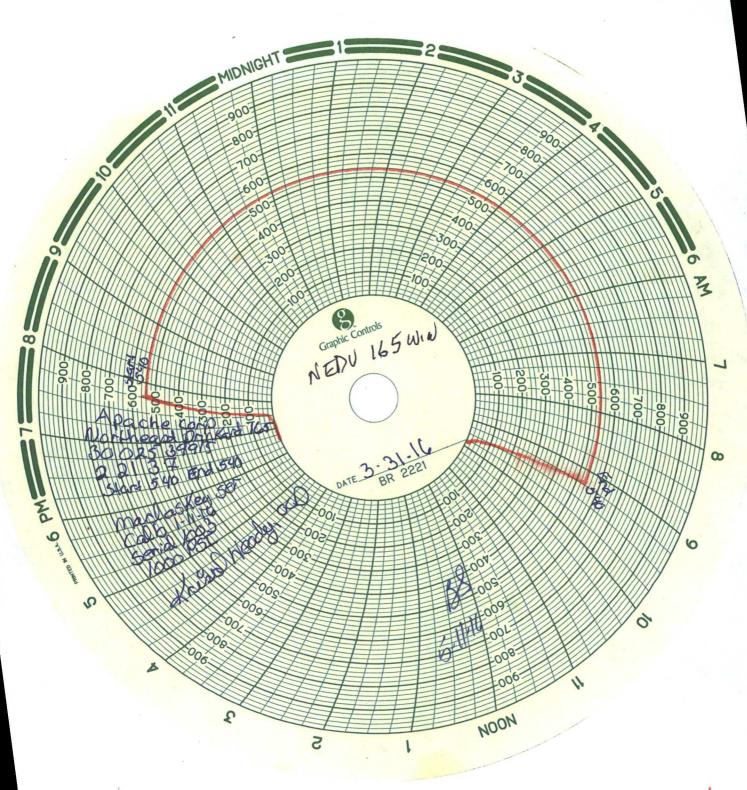

| Submit 1 Copy To Appropriate District Office                                                                                                                    | State of Nev                                     |                                     | Form C-103                                |           |
|-----------------------------------------------------------------------------------------------------------------------------------------------------------------|--------------------------------------------------|-------------------------------------|-------------------------------------------|-----------|
| <u>District I</u> – (575) 393-6161<br>1625 N. French Dr., Hobbs, NM 88240                                                                                       | Energy, Minerals and Natural Resources           |                                     | Revised July 18, 2013 WELL API NO.        |           |
| <u>District II</u> – (575) 748-1283<br>811 S. First St., Artesia, NM 88210                                                                                      | OIL CONSERVAT                                    |                                     | 30-025-39915                              | -         |
| <u>District III</u> – (505) 334-6178<br>1000 Rio Brazos Rd., Aztec, NM 87410                                                                                    | 1220 South St. Francis Dr.<br>Santa Fe, NM 87505 |                                     | STATE FEE                                 | 1         |
| <u>District IV</u> – (505) 476-3460<br>1220 S. St. Francis Dr., Santa Fe, NM<br>87505                                                                           |                                                  |                                     | 6. State Oil & Gas Lease No. B0-9745-0004 |           |
| SUNDRY NOTICES AND REPORTS ON WELLS                                                                                                                             |                                                  |                                     | 7. Lease Name or Unit Agreement Name      |           |
| (DO NOT USE THIS FORM FOR PROPOSALS TO DRILL OR TO DEEPEN OR PLUG BACK TO A DIFFERENT RESERVOIR. USE "APPLICATION FOR PERMIT" (FORM C-101) FOR SUCH PROPOSALS.) |                                                  |                                     | Northeast Drinkard Unit (NEDU) / 22503    | -         |
| 1. Type of Well: Oil Well Gas Well Other Injection Well CO                                                                                                      |                                                  |                                     | 8. Well Number 165                        | -         |
| 2. Name of Operator Apache Corporation                                                                                                                          |                                                  | повре сер                           | 9. OGRID Number<br>873                    | -         |
| 3. Address of Operator                                                                                                                                          |                                                  | APR 11 2016                         | 10. Pool name or Wildcat                  | $\exists$ |
| 303 Veterans Airpark Lane, Suite 1 4. Well Location                                                                                                             |                                                  | DE0511/5D                           | Eunice; B-T-D, North (22900)              | $\dashv$  |
| Unit Letter D / Lot 5                                                                                                                                           | feet from the Nor                                | th RECEIVED                         | feet from the West line                   |           |
| Section 2                                                                                                                                                       | Township 21S                                     | Range 37E                           | NMPM County Lea                           | 1         |
|                                                                                                                                                                 | 11. Elevation (Show whether                      | er DR, RKB, RT, GR, etc.,<br>14' GL |                                           |           |
|                                                                                                                                                                 | 040                                              | - OL                                |                                           |           |
| 12. Check                                                                                                                                                       | Appropriate Box to Indica                        | ate Nature of Notice,               | Report or Other Data                      |           |
| NOTICE OF II                                                                                                                                                    | NTENTION TO:                                     | SUB                                 | SEQUENT REPORT OF:                        |           |
| PERFORM REMEDIAL WORK                                                                                                                                           |                                                  |                                     | _                                         |           |
| TEMPORARILY ABANDON                                                                                                                                             |                                                  |                                     | _                                         |           |
| DOWNHOLE COMMINGLE                                                                                                                                              |                                                  | o tonto o ciner                     |                                           |           |
| CLOSED-LOOP SYSTEM  OTHER:                                                                                                                                      | _                                                | OTHER: ANNIIA                       | L MIT PRESSURE TEST                       |           |
| 13. Describe proposed or completed operations. (Clearly state all pertinent details, and give pertinent dates, including estimated date                         |                                                  |                                     |                                           |           |
| of starting any proposed work). SEE RULE 19.15.7.14 NMAC. For Multiple Completions: Attach wellbore diagram of proposed completion or recompletion.             |                                                  |                                     |                                           |           |
| proposed completion or recompletion.                                                                                                                            |                                                  |                                     |                                           |           |
|                                                                                                                                                                 |                                                  |                                     |                                           |           |
| Apache performed a pressure test on 3/31/2016; see passing chart attached.                                                                                      |                                                  |                                     |                                           |           |
|                                                                                                                                                                 |                                                  |                                     |                                           |           |
|                                                                                                                                                                 |                                                  |                                     |                                           |           |
|                                                                                                                                                                 |                                                  |                                     |                                           |           |
|                                                                                                                                                                 |                                                  |                                     |                                           |           |
|                                                                                                                                                                 |                                                  |                                     |                                           |           |
|                                                                                                                                                                 |                                                  |                                     |                                           |           |
|                                                                                                                                                                 |                                                  |                                     |                                           |           |
| Spud Date: 11/15/2010                                                                                                                                           | Rig Relea                                        | ase Date: 11/21/2010                |                                           |           |
|                                                                                                                                                                 |                                                  |                                     |                                           |           |
| I hereby certify that the information                                                                                                                           | above is true and complete to                    | the best of my knowledge            | e and belief.                             | _         |
| 0 1                                                                                                                                                             | <b>/</b>                                         |                                     |                                           |           |
| SIGNATURE KILLS ISSUE TITLE Sr. Staff Reg Analyst                                                                                                               |                                                  |                                     | DATE 4/6/2016                             | _         |
| Type or print name Reesa Fisher                                                                                                                                 | E-mail a                                         | ddress: Reesa.Fisher@apa            | checorp.com PHONE: (432) 818-1062         |           |
| For State Use Only                                                                                                                                              |                                                  |                                     |                                           |           |
| APPROVED BY: Bill Son                                                                                                                                           | marral TITLE                                     | Staff Mars                          | ge DATE 5-11-16                           |           |
| Conditions of Approval (if any):                                                                                                                                |                                                  |                                     |                                           |           |