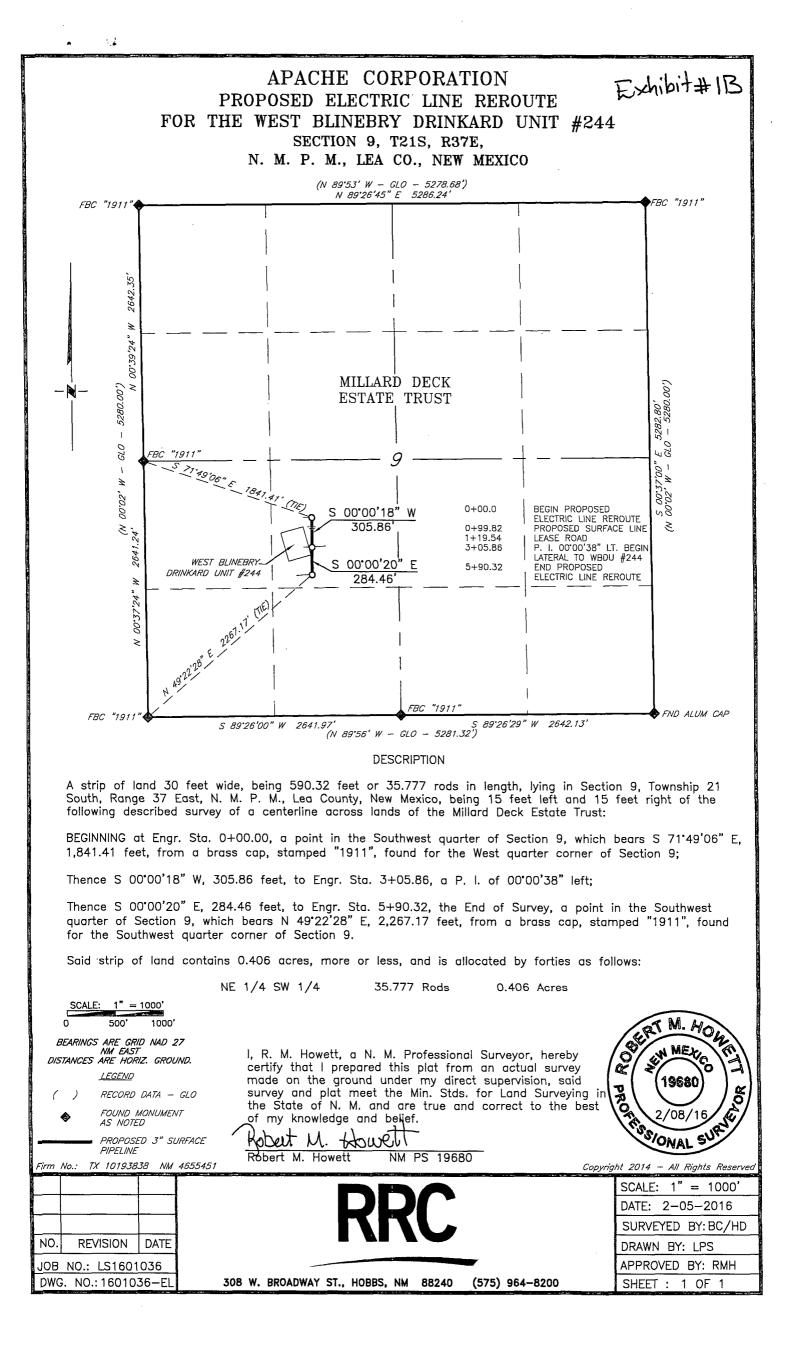

| District I<br>625 N. French Dr., Hobb<br>hone: (575) 393-6161 Fi<br>District II<br>11 S. First St., Artesia, N<br>hone: (575) 748-1283 Fa<br>District III<br>000 Rio Brazos Road, Az<br>hone: (505) 334-6178 Fa<br>District IV<br>220 S. St. Francis Dr., Sa<br>hone: (505) 476-3460 Fa: | s, NM 88240<br>ix: (575) 393-<br>M 88210<br>x: (575) 748-5<br>tec, NM 8741<br>x: (505) 334-6<br>nta Fe, NM 87 | 0720<br>0720<br>0720<br>0<br>5170<br>N<br>7505<br>462 | BBS C<br>AY 092<br>RECEN | OIL<br>OIL<br>VED                                | State of N<br>rals & Natur<br>CONSERV<br>1220 South<br>Santa Fe, | Jew Mexico<br>ral Resources De<br>ATION DIVISIO<br>1 St. Francis Dr.<br>NM 87505 | partment<br>DN                  | Su     | ıbmit one                              | Form C-10<br>vised Aùgust 1, 201<br>e copy to appropriat<br>District Offic<br>MENDED REPOR |
|------------------------------------------------------------------------------------------------------------------------------------------------------------------------------------------------------------------------------------------------------------------------------------------|---------------------------------------------------------------------------------------------------------------|-------------------------------------------------------|--------------------------|--------------------------------------------------|------------------------------------------------------------------|----------------------------------------------------------------------------------|---------------------------------|--------|----------------------------------------|--------------------------------------------------------------------------------------------|
|                                                                                                                                                                                                                                                                                          |                                                                                                               | -                                                     | WELL L                   | OCATIC                                           | N AND AC                                                         | CREAGE DEDIC                                                                     | CATION PLA                      | ΔT     | /                                      |                                                                                            |
|                                                                                                                                                                                                                                                                                          | 30-025- 43 22 3 22900 22900 EUNICE; BLI-TU-DR, N.                                                             |                                                       |                          |                                                  |                                                                  | ume                                                                              |                                 |        |                                        |                                                                                            |
| <sup>4</sup> Property Cod<br>37346                                                                                                                                                                                                                                                       | <sup>4</sup> Property Code<br>37346 WEST BLINEBRY DLINKARD UNIT                                               |                                                       |                          |                                                  |                                                                  |                                                                                  | <sup>6</sup> Well Number<br>244 |        |                                        |                                                                                            |
| 70grid no.<br>873                                                                                                                                                                                                                                                                        |                                                                                                               |                                                       |                          | <sup>8</sup> Operator Name<br>APACHE CORPORATION |                                                                  |                                                                                  |                                 |        | <sup>9</sup> Elevation<br><b>3506'</b> |                                                                                            |
| L                                                                                                                                                                                                                                                                                        |                                                                                                               |                                                       |                          |                                                  | <sup>10</sup> Surface                                            | e Location                                                                       |                                 |        |                                        |                                                                                            |
| UL or lot no.                                                                                                                                                                                                                                                                            | Section                                                                                                       | Township                                              | Range                    | Lot Idn                                          | Feet from the                                                    | North/South line                                                                 | Feet From the                   | East/W | est line                               | County                                                                                     |
| K                                                                                                                                                                                                                                                                                        | 9                                                                                                             | 215                                                   | 37E                      |                                                  | 1765                                                             | SOUTH                                                                            | 1555                            | WE     | ST                                     | LEA 🦯                                                                                      |
| <u> </u>                                                                                                                                                                                                                                                                                 |                                                                                                               | •                                                     | 11 I                     | Bottom H                                         | Iole Locatio                                                     | n If Different Fr                                                                | om Surface                      |        |                                        |                                                                                            |
| UL or lot no.                                                                                                                                                                                                                                                                            | Section                                                                                                       | Township                                              | Range                    | Lot Idn                                          | Feet from the                                                    | North/South line                                                                 | Feet from the                   | East/W | est line                               | County                                                                                     |
| К                                                                                                                                                                                                                                                                                        | 9                                                                                                             | 21S                                                   | 37E                      |                                                  | 1870                                                             | SOUTH                                                                            | 1340                            | WE     | ST                                     | LEA                                                                                        |
| <sup>12</sup> Dedicated Acres                                                                                                                                                                                                                                                            | 13 Joint                                                                                                      | or Infill 1                                           | 4 Consolidation          | Code 15 (                                        | Drder No.                                                        |                                                                                  |                                 |        |                                        |                                                                                            |

No allowable will be assigned to this completion until all interest have been consolidated or a non-standard unit has been approved by the division.

MAY 1 2 2016

|                     |                                                     | SCALE: NTS         |
|---------------------|-----------------------------------------------------|--------------------|
|                     |                                                     | DATE: 1-28-2016    |
|                     |                                                     | SURVEYED BY: BK/CG |
| NO. REVISION DATE   |                                                     | DRAWN BY: LPS      |
| JOB NO .: LS1601036 |                                                     | APPROVED BY: RMH   |
| DWG. NO.: 1601036VM | 308 W. BROADWAY ST., HOBBS, NM 88240 (575) 964-8200 | SHEET : 1 OF 1     |