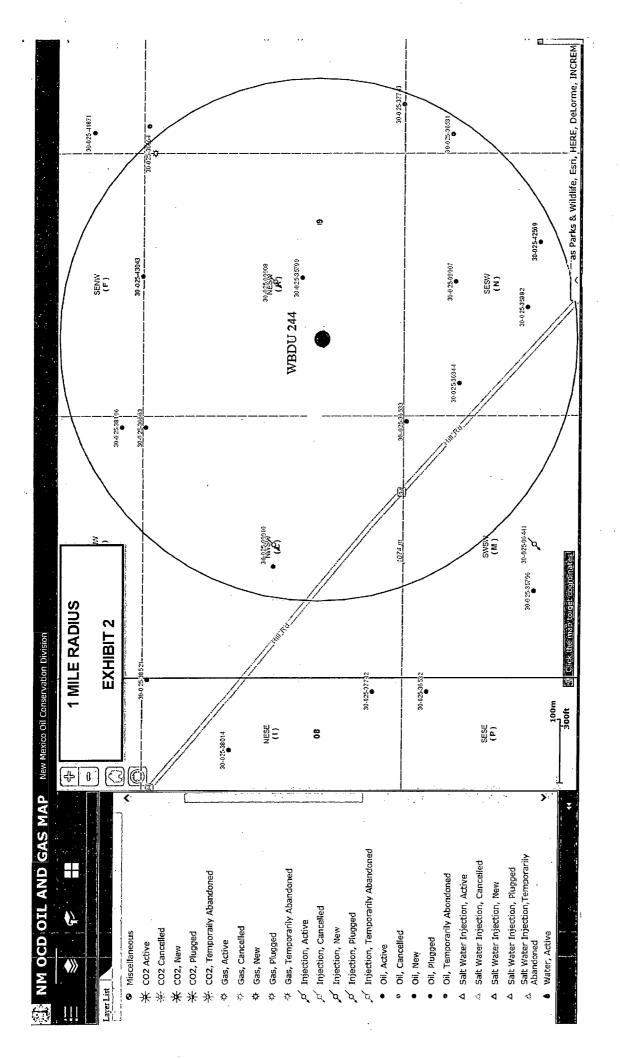

| DATE: 2-05-2016    |  |  |  |
|                                                                         |                 |                | RRC                                            | SURVEYED BY: BC/HD |  |  |  |
| NO.                                                                     | REVISION        | DATE           |                                                | DRAWN BY: LPS      |  |  |  |
| JOB NO.: LS1601036                                                      |                 | 036            |                                                | APPROVED BY: RMH   |  |  |  |
| DWG. NO.: 1601036-2 308 W. BROADWAY ST., HOBBS, NM 88240 (575) 964-8200 |                 | SHEET : 1 OF 2 |                                                |                    |  |  |  |







.

· .