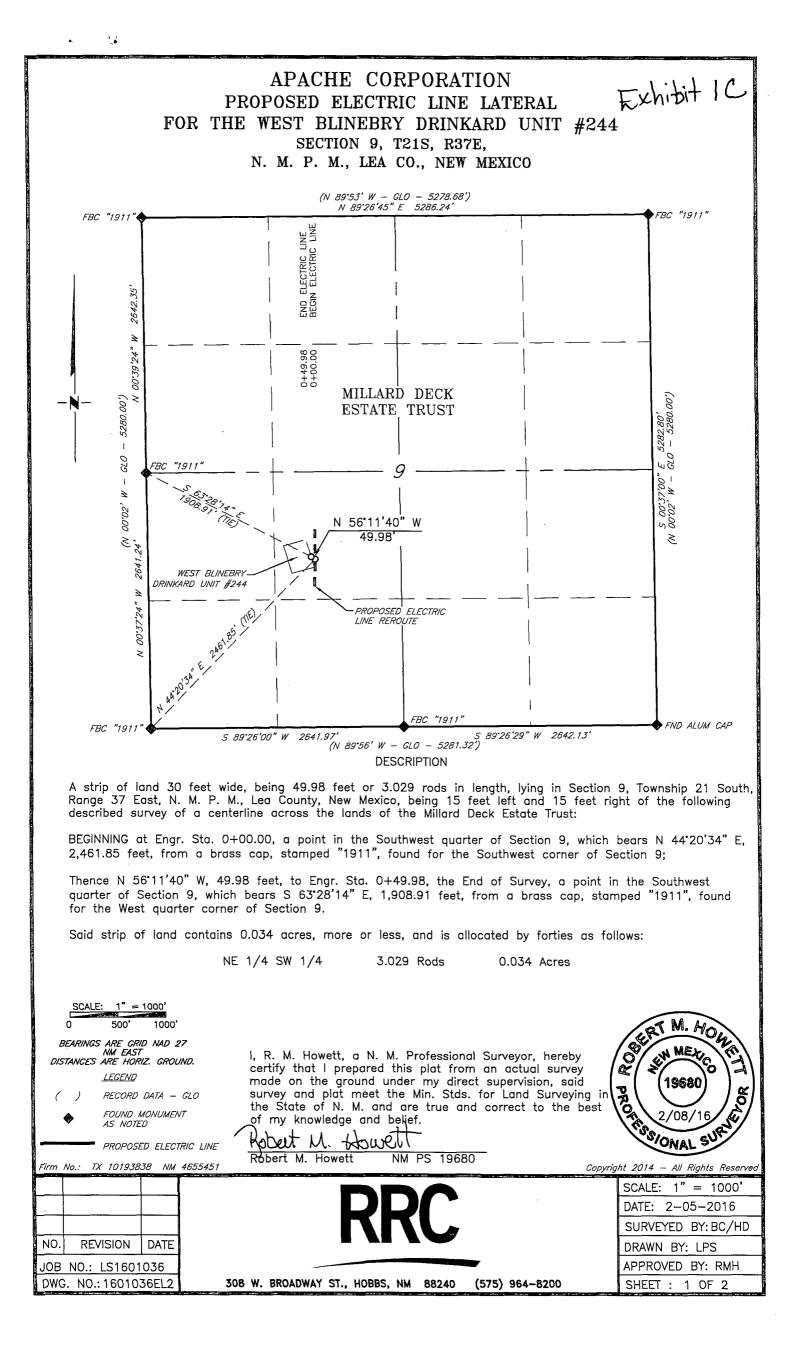

| DATE: 2-05-2016    |  |  |  |
|                                                                         |                 |                | RRC                                            | SURVEYED BY: BC/HD |  |  |  |
| NO.                                                                     | REVISION        | DATE           |                                                | DRAWN BY: LPS      |  |  |  |
| JOB NO.: LS1601036                                                      |                 | 036            |                                                | APPROVED BY: RMH   |  |  |  |
| DWG. NO.: 1601036-2 308 W. BROADWAY ST., HOBBS, NM 88240 (575) 964-8200 |                 | SHEET : 1 OF 2 |                                                |                    |  |  |  |







.

· .