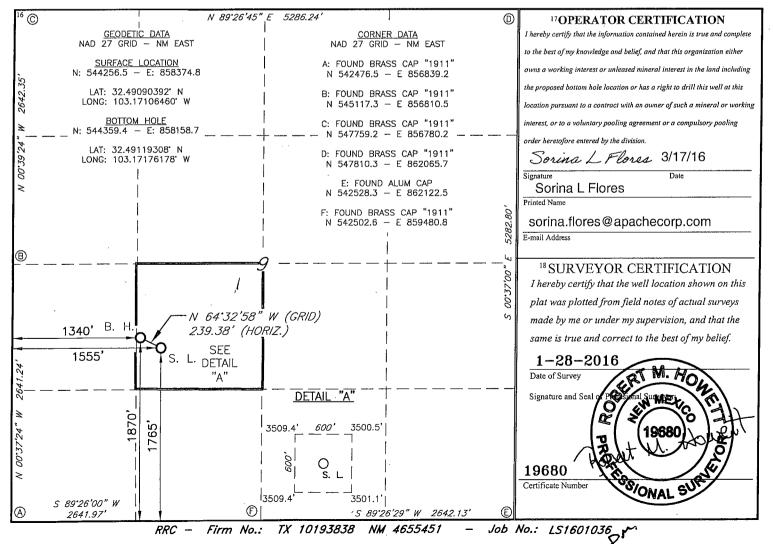

| District I<br>625 N. French Dr., Hobb<br>hone: (575) 393-6161 Fi<br>District II<br>11 S. First St., Artesia, N<br>hone: (575) 748-1283 Fa<br>District III<br>000 Rio Brazos Road, Az<br>hone: (505) 334-6178 Fa<br>District IV<br>220 S. St. Francis Dr., Sa<br>hone: (505) 476-3460 Fa: | s, NM 88240<br>ix: (575) 393-<br>M 88210<br>x: (575) 748-5<br>tec, NM 8741<br>x: (505) 334-6<br>nta Fe, NM 87 | 0720<br>0720<br>0720<br>0<br>5170<br>N<br>7505<br>462 | BBS C<br>AY 092<br>RECEN | OIL<br>OIL<br>VED                                | State of N<br>rals & Natur<br>CONSERV<br>1220 South<br>Santa Fe, | Jew Mexico<br>ral Resources De<br>ATION DIVISIO<br>1 St. Francis Dr.<br>NM 87505 | partment<br>DN                  | Su     | ıbmit one                              | Form C-10<br>vised Aùgust 1, 201<br>e copy to appropriat<br>District Offic<br>MENDED REPOR |
|------------------------------------------------------------------------------------------------------------------------------------------------------------------------------------------------------------------------------------------------------------------------------------------|---------------------------------------------------------------------------------------------------------------|-------------------------------------------------------|--------------------------|--------------------------------------------------|------------------------------------------------------------------|----------------------------------------------------------------------------------|---------------------------------|--------|----------------------------------------|--------------------------------------------------------------------------------------------|
|                                                                                                                                                                                                                                                                                          |                                                                                                               | -                                                     | WELL L                   | OCATIC                                           | N AND AC                                                         | CREAGE DEDIC                                                                     | CATION PLA                      | ΔT     | /                                      |                                                                                            |
|                                                                                                                                                                                                                                                                                          | 30-025- 43 22 3 22900 22900 EUNICE; BLI-TU-DR, N.                                                             |                                                       |                          |                                                  |                                                                  | ume                                                                              |                                 |        |                                        |                                                                                            |
| <sup>4</sup> Property Cod<br>37346                                                                                                                                                                                                                                                       | <sup>4</sup> Property Code<br>37346 WEST BLINEBRY DLINKARD UNIT                                               |                                                       |                          |                                                  |                                                                  |                                                                                  | <sup>6</sup> Well Number<br>244 |        |                                        |                                                                                            |
| 70grid no.<br>873                                                                                                                                                                                                                                                                        |                                                                                                               |                                                       |                          | <sup>8</sup> Operator Name<br>APACHE CORPORATION |                                                                  |                                                                                  |                                 |        | <sup>9</sup> Elevation<br><b>3506'</b> |                                                                                            |
| L                                                                                                                                                                                                                                                                                        |                                                                                                               |                                                       |                          |                                                  | <sup>10</sup> Surface                                            | e Location                                                                       |                                 |        |                                        |                                                                                            |
| UL or lot no.                                                                                                                                                                                                                                                                            | Section                                                                                                       | Township                                              | Range                    | Lot Idn                                          | Feet from the                                                    | North/South line                                                                 | Feet From the                   | East/W | est line                               | County                                                                                     |
| K                                                                                                                                                                                                                                                                                        | 9                                                                                                             | 215                                                   | 37E                      |                                                  | 1765                                                             | SOUTH                                                                            | 1555                            | WE     | ST                                     | LEA 🦯                                                                                      |
| <u> </u>                                                                                                                                                                                                                                                                                 |                                                                                                               | •                                                     | 11 I                     | Bottom H                                         | Iole Locatio                                                     | n If Different Fr                                                                | om Surface                      |        |                                        |                                                                                            |
| UL or lot no.                                                                                                                                                                                                                                                                            | Section                                                                                                       | Township                                              | Range                    | Lot Idn                                          | Feet from the                                                    | North/South line                                                                 | Feet from the                   | East/W | est line                               | County                                                                                     |
| К                                                                                                                                                                                                                                                                                        | 9                                                                                                             | 21S                                                   | 37E                      |                                                  | 1870                                                             | SOUTH                                                                            | 1340                            | WE     | ST                                     | LEA                                                                                        |
| <sup>12</sup> Dedicated Acres                                                                                                                                                                                                                                                            | 13 Joint                                                                                                      | or Infill 1                                           | 4 Consolidation          | Code 15 (                                        | Drder No.                                                        |                                                                                  |                                 |        |                                        |                                                                                            |

No allowable will be assigned to this completion until all interest have been consolidated or a non-standard unit has been approved by the division.

MAY 1 2 2016

|                     |                                                     | SCALE: NTS         |
|---------------------|-----------------------------------------------------|--------------------|
|                     |                                                     | DATE: 1-28-2016    |
|                     |                                                     | SURVEYED BY: BK/CG |
| NO. REVISION DATE   |                                                     | DRAWN BY: LPS      |
| JOB NO .: LS1601036 |                                                     | APPROVED BY: RMH   |
| DWG. NO.: 1601036VM | 308 W. BROADWAY ST., HOBBS, NM 88240 (575) 964-8200 | SHEET : 1 OF 1     |