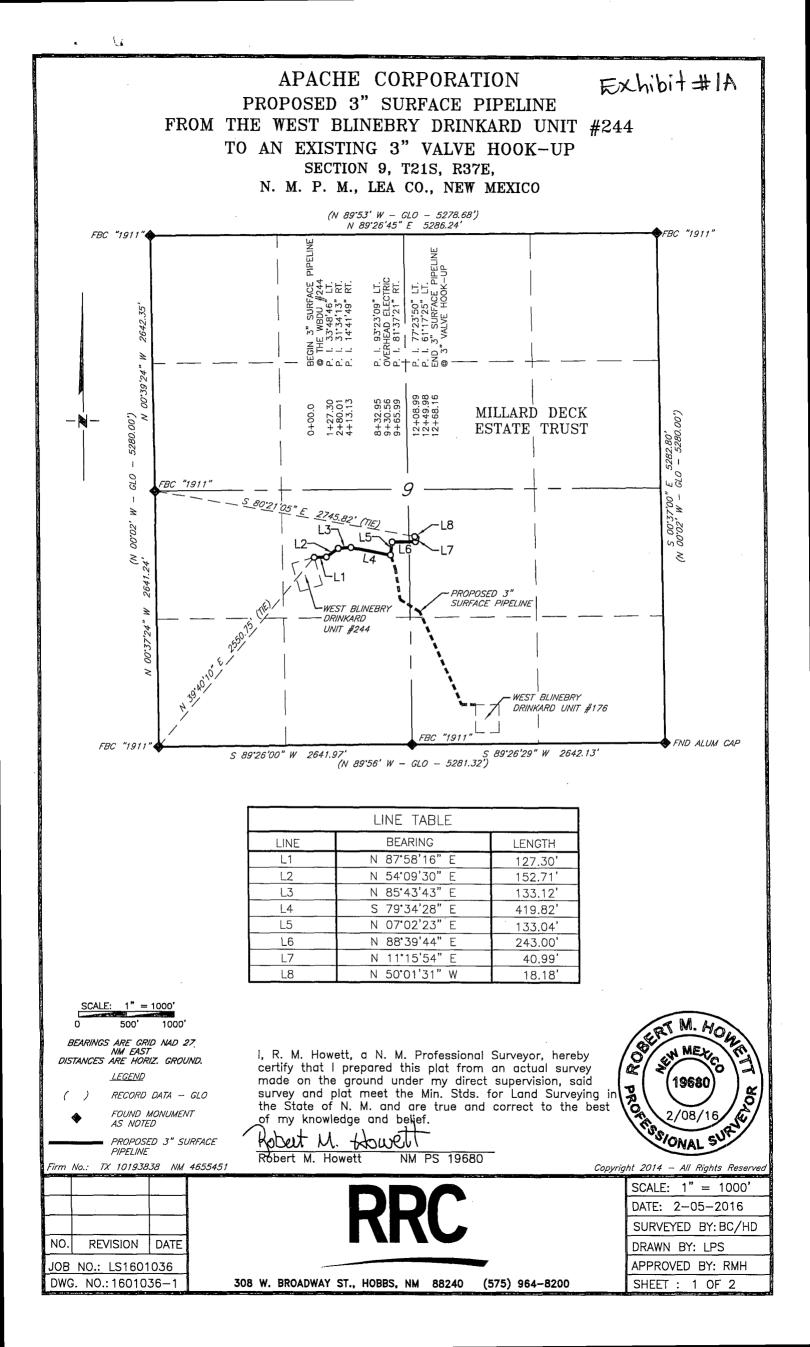

## APACHE CORPORATION PROPOSED 3" SURFACE PIPELINE FROM THE WEST BLINEBRY DRINKARD UNIT #244 TO AN EXISTING 3" VALVE HOOK-UP SECTION 9, T21S, R37E,

## N. M. P. M., LEA CO., NEW MEXICO

## DESCRIPTION

A strip of land 30 feet wide, being 1,268.16 feet or 76.858 rods in length, lying in Section 9, Township 21 South, Range 37 East, N. M. P. M., Lea County, New Mexico, being 15 feet left and 15 feet right of the following described survey of a centerline across lands of the Millard Deck Estate Trust:

BEGINNING at Engr. Sta. 0+00.00, a point in the Southwest quarter of Section 9, which bears N 39'40'10" E, 2,550.75 feet, from a brass cap, stamped "1911", found for the Southwest corner of Section 9;

Thence N 87'58'16" E, 127.30 feet, to Engr. Sta. 1+27.30, a P. I. of 33'48'46" left;

.

1.2

Thence N 54.09'30" E, 152.71 feet, to Engr. Sta. 2+80.01, a P. I. of 31.34'13" right;

Thence N 85°43'43" W, 133.12 feet, to Engr. Sta. 4+13.13, a P. I. of 14°41'49" right;

Thence S 79'34'28" E, 419.82 feet, to Engr. Sta. 8+32.95, a P. I. of 93'23'09" left;

Thence N 07'02'23" E, 133.04 feet, to Engr. Sta. 9+65.99, a P. I. of 81'37'21" right;

Thence N 88'39'44" E, 243.00 feet, to Engr. Sta. 12+08.99, a P. I. of 77'23'50" left;

Thence N 11°15'54" E, 40.99 feet, to Engr. Sta. 12+49.98, a P. I. of 61°17'25" left;

Thence N 50°01'31" W, 18.18 feet, to Engr. Sta. 12+68.16, the End of Survey, a point in the Southwest quarter of Section 9, which bears S 80°21'05" E, 2,745.82 feet, from a brass cap, stamped "1911", found for the West quarter corner of Section 9.

Said strip of land contains 0.873 acres, more or less, and is allocated by forties as follows:

| NE 1/4 SW 1/4 | 69.310 Rods | 0.787 Acres |
|---------------|-------------|-------------|
| NW 1/4 SE 1/4 | 7.548 Rods  | 0.086 Acres |