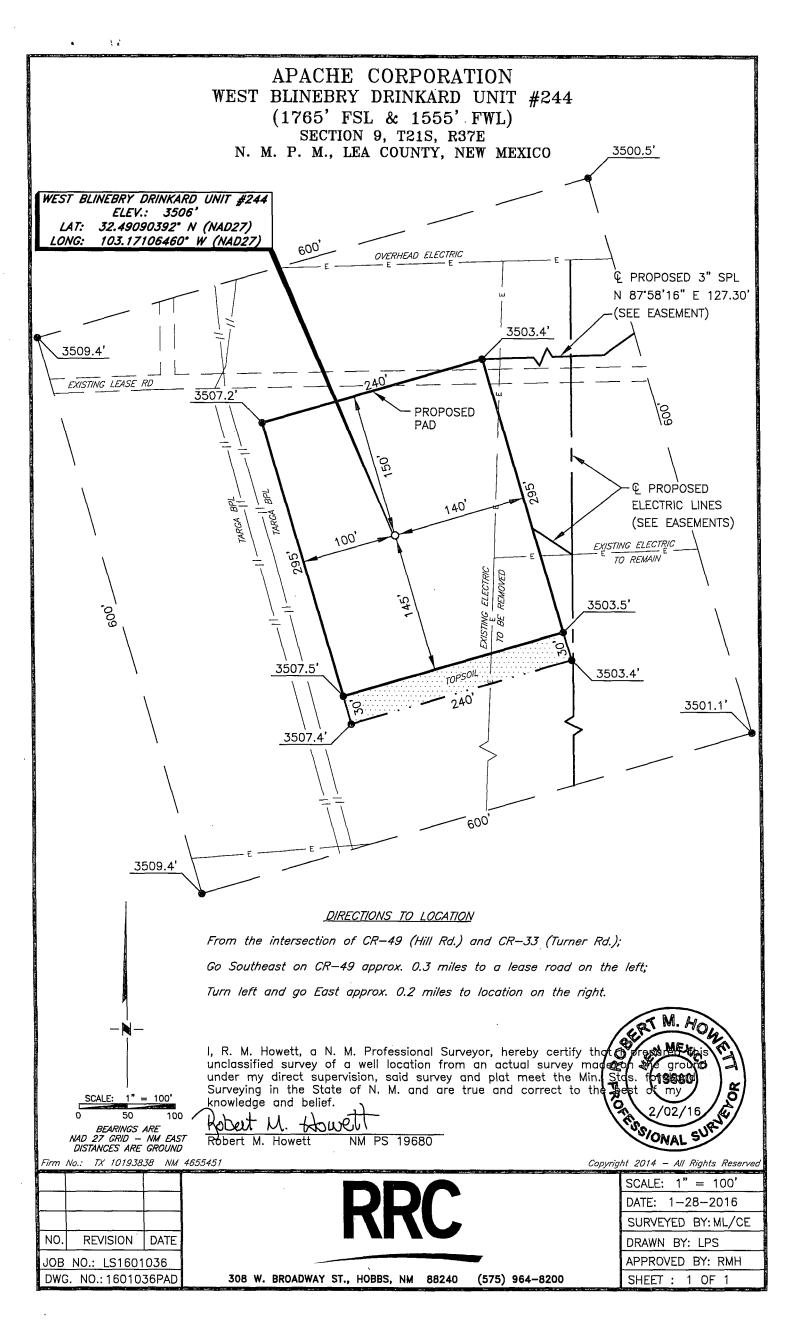

## APACHE CORPORATION PROPOSED 3" SURFACE PIPELINE FROM THE WEST BLINEBRY DRINKARD UNIT #244 TO AN EXISTING 3" VALVE HOOK-UP SECTION 9, T21S, R37E,

## N. M. P. M., LEA CO., NEW MEXICO

## DESCRIPTION

A strip of land 30 feet wide, being 1,268.16 feet or 76.858 rods in length, lying in Section 9, Township 21 South, Range 37 East, N. M. P. M., Lea County, New Mexico, being 15 feet left and 15 feet right of the following described survey of a centerline across lands of the Millard Deck Estate Trust:

BEGINNING at Engr. Sta. 0+00.00, a point in the Southwest quarter of Section 9, which bears N 39'40'10" E, 2,550.75 feet, from a brass cap, stamped "1911", found for the Southwest corner of Section 9;

Thence N 87'58'16" E, 127.30 feet, to Engr. Sta. 1+27.30, a P. I. of 33'48'46" left;

.

1.2

Thence N 54.09'30" E, 152.71 feet, to Engr. Sta. 2+80.01, a P. I. of 31.34'13" right;

Thence N 85°43'43" W, 133.12 feet, to Engr. Sta. 4+13.13, a P. I. of 14°41'49" right;

Thence S 79'34'28" E, 419.82 feet, to Engr. Sta. 8+32.95, a P. I. of 93'23'09" left;

Thence N 07'02'23" E, 133.04 feet, to Engr. Sta. 9+65.99, a P. I. of 81'37'21" right;

Thence N 88'39'44" E, 243.00 feet, to Engr. Sta. 12+08.99, a P. I. of 77'23'50" left;

Thence N 11°15'54" E, 40.99 feet, to Engr. Sta. 12+49.98, a P. I. of 61°17'25" left;

Thence N 50°01'31" W, 18.18 feet, to Engr. Sta. 12+68.16, the End of Survey, a point in the Southwest quarter of Section 9, which bears S 80°21'05" E, 2,745.82 feet, from a brass cap, stamped "1911", found for the West quarter corner of Section 9.

Said strip of land contains 0.873 acres, more or less, and is allocated by forties as follows:

| NE 1/4 SW 1/4 | 69.310 Rods | 0.787 Acres |
|---------------|-------------|-------------|
| NW 1/4 SE 1/4 | 7.548 Rods  | 0.086 Acres |