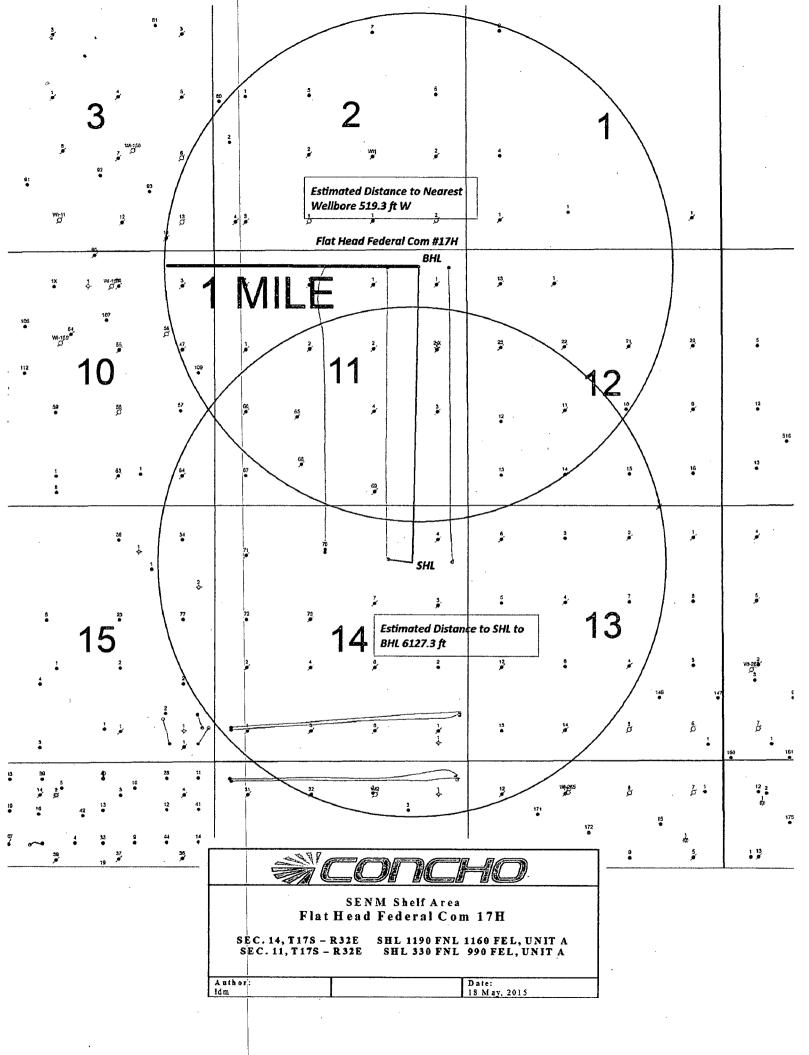

☐ AMENDED REPORT

Phone: (505) 334-6178 Fax: (505) 334-6170 1220 S. St. Francis Dr., Santa Fe, NM 875082 ECEIVED Phone: (505) 476-3460 Fax: (505) 476-3468 FC

WELL LOCATION AND ACREAGE DEDICATION PLAT <sup>1</sup> API Numbe 30-025-44500 Yeso West <sup>4</sup>Property Code 5 Property Name 6 Well Number 40481 FLAT HEAD FEDERAL COM 17H 7 OGRID NO. 8 Operator Name 9 Elevation COG OPERATING, LLC 4098 <u> 229137</u> <sup>10</sup> Surface Location UL or lot no. Section Township Range Lot Idn Feet from the North/South line Feet From the East/West line County 32E 1190 NORTH 1160 EAST A 14 17S LEA 11 Bottom Hole Location If Different From Surface Lot Idn Feet from the UL or lot no. Section Township Range North/South line Feet from the East/West line County 334 990 11 17S 32E NORTH EAST LEA 12 Dedicated Acres 13 Joint or Infill 14 Consolidation Code 15 Order No. 200