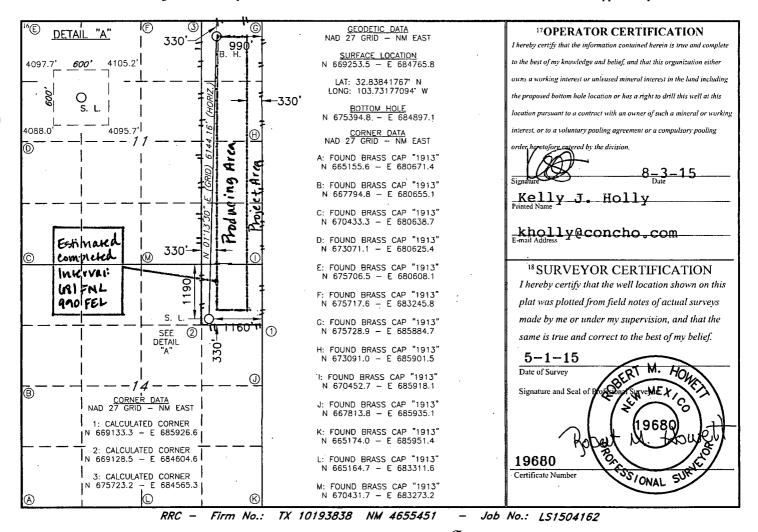

☐ AMENDED REPORT

Phone: (505) 334-6178 Fax: (505) 334-6170 1220 S. St. Francis Dr., Santa Fe, NM 875082 ECEIVED Phone: (505) 476-3460 Fax: (505) 476-3468 FC

WELL LOCATION AND ACREAGE DEDICATION PLAT <sup>1</sup> API Numbe 30-025-44500 Yeso West <sup>4</sup>Property Code 5 Property Name 6 Well Number 40481 FLAT HEAD FEDERAL COM 17H 7 OGRID NO. 8 Operator Name 9 Elevation COG OPERATING, LLC 4098 <u> 229137</u> <sup>10</sup> Surface Location UL or lot no. Section Township Range Lot Idn Feet from the North/South line Feet From the East/West line County 32E 1190 NORTH 1160 EAST A 14 17S LEA 11 Bottom Hole Location If Different From Surface Lot Idn Feet from the UL or lot no. Section Township Range North/South line Feet from the East/West line County 334 990 11 17S 32E NORTH EAST LEA 12 Dedicated Acres 13 Joint or Infill 14 Consolidation Code 15 Order No. 200

No allowable will be assigned to this completion until all interest have been consolidated or a non-standard unit has been approved by the division.