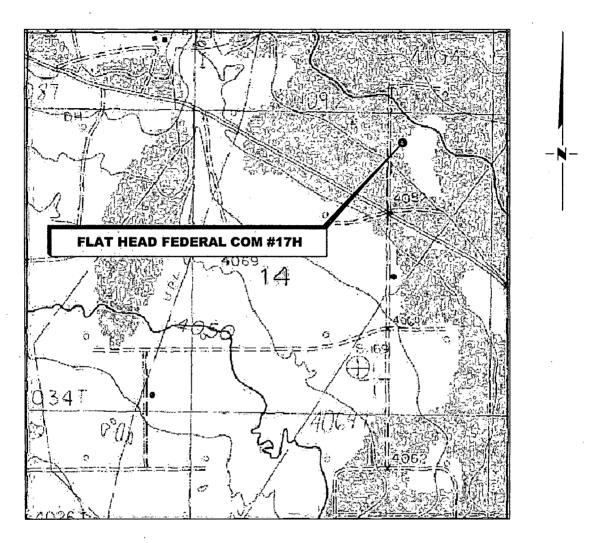

## LOCATION VERIFICATION MAP

SECTION 14, TWP. 17 SOUTH, RGE. 32 EAST, N. M. P. M., LEA CO., NEW MEXICO

OPERATOR: COG Operating, LLC

LEASE: Flat Head Federal Com

WELL NO.: <u>17H</u>

ELEVATION: 4098'

LOCATION: 1190' FNL & 1160' FEL

CONTOUR INTERVAL: 10'

USGS TOPO. SOURCE MAP:

Maljamar, NM (P. E. 1985)

Firm No.: TX 10193838 NM 4655451

Copyright 2015 - All Rights Reserved

NO. REVISION DATE

JOB NO.: LS1504162

DWG. NO.: 1504162LVM

RRC

308 W. BROADWAY ST., HOBBS, NM 88240 (575) 964-8200

SCALE: 1" = 1000

DATE: 5/1/15

SURVEYED BY: ML/ER

DRAWN BY: JC

APPROVED BY: RMH

SHEET: 1 OF 1