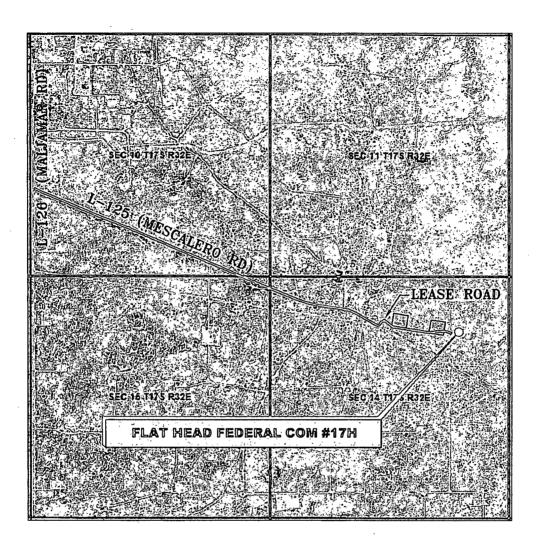

## VICINITY MAP

NOT TO SCALE

SECTION 14, TWP. 17 SOUTH, RGE. 32 EAST, N. M. P. M., LEA CO., NEW MEXICO

|           |     | , , , | ****  | •        | ,,,,      | <br>00., | ,,_,, | ,,,_,,,       |
|-----------|-----|-------|-------|----------|-----------|----------|-------|---------------|
| OPERATOR: | COG | Oper  | ating | <u> </u> | <u>LC</u> |          | LOCAT | 10N: <u>1</u> |

LEASE: Flat Head Federal Com ELEVATION: 4098'

WELL NO.: 17H

LOCATION: 1190' FNL & 1160' FEL

Firm No.: TX 10193838 NM 4655451

Copyright 2015 - All Rights Reserved SCALE: N. T. S.

REVISION DATE JOB NO.: LS1504162 DWG. NO.: 1504162VM

DATE: 5/1/15 SURVEYED BY: ML/ER DRAWN BY: JC APPROVED BY: RMH

308 W. BROADWAY ST., HOBBS, NM 88240 (575) 964-8200

SHEET: 1 OF 1