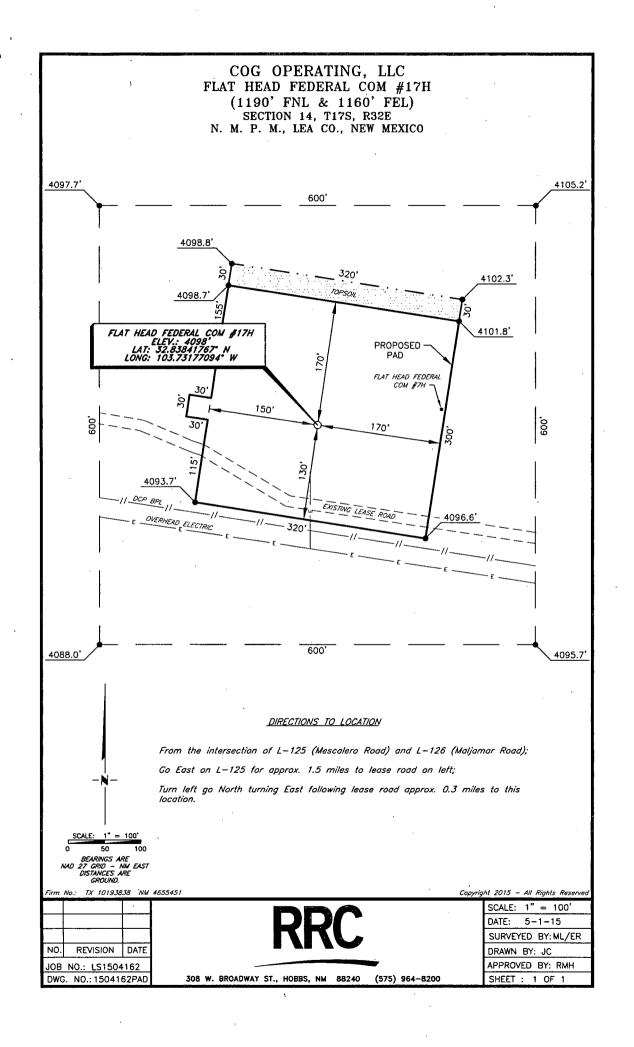

LEASE: Flat Head Federal Com ELEVATION: 4098'

WELL NO.: 17H

LOCATION: 1190' FNL & 1160' FEL

Firm No.: TX 10193838 NM 4655451

Copyright 2015 - All Rights Reserved SCALE: N. T. S.

REVISION DATE JOB NO.: LS1504162 DWG. NO.: 1504162VM

DATE: 5/1/15 SURVEYED BY: ML/ER DRAWN BY: JC APPROVED BY: RMH

308 W. BROADWAY ST., HOBBS, NM 88240 (575) 964-8200

SHEET: 1 OF 1